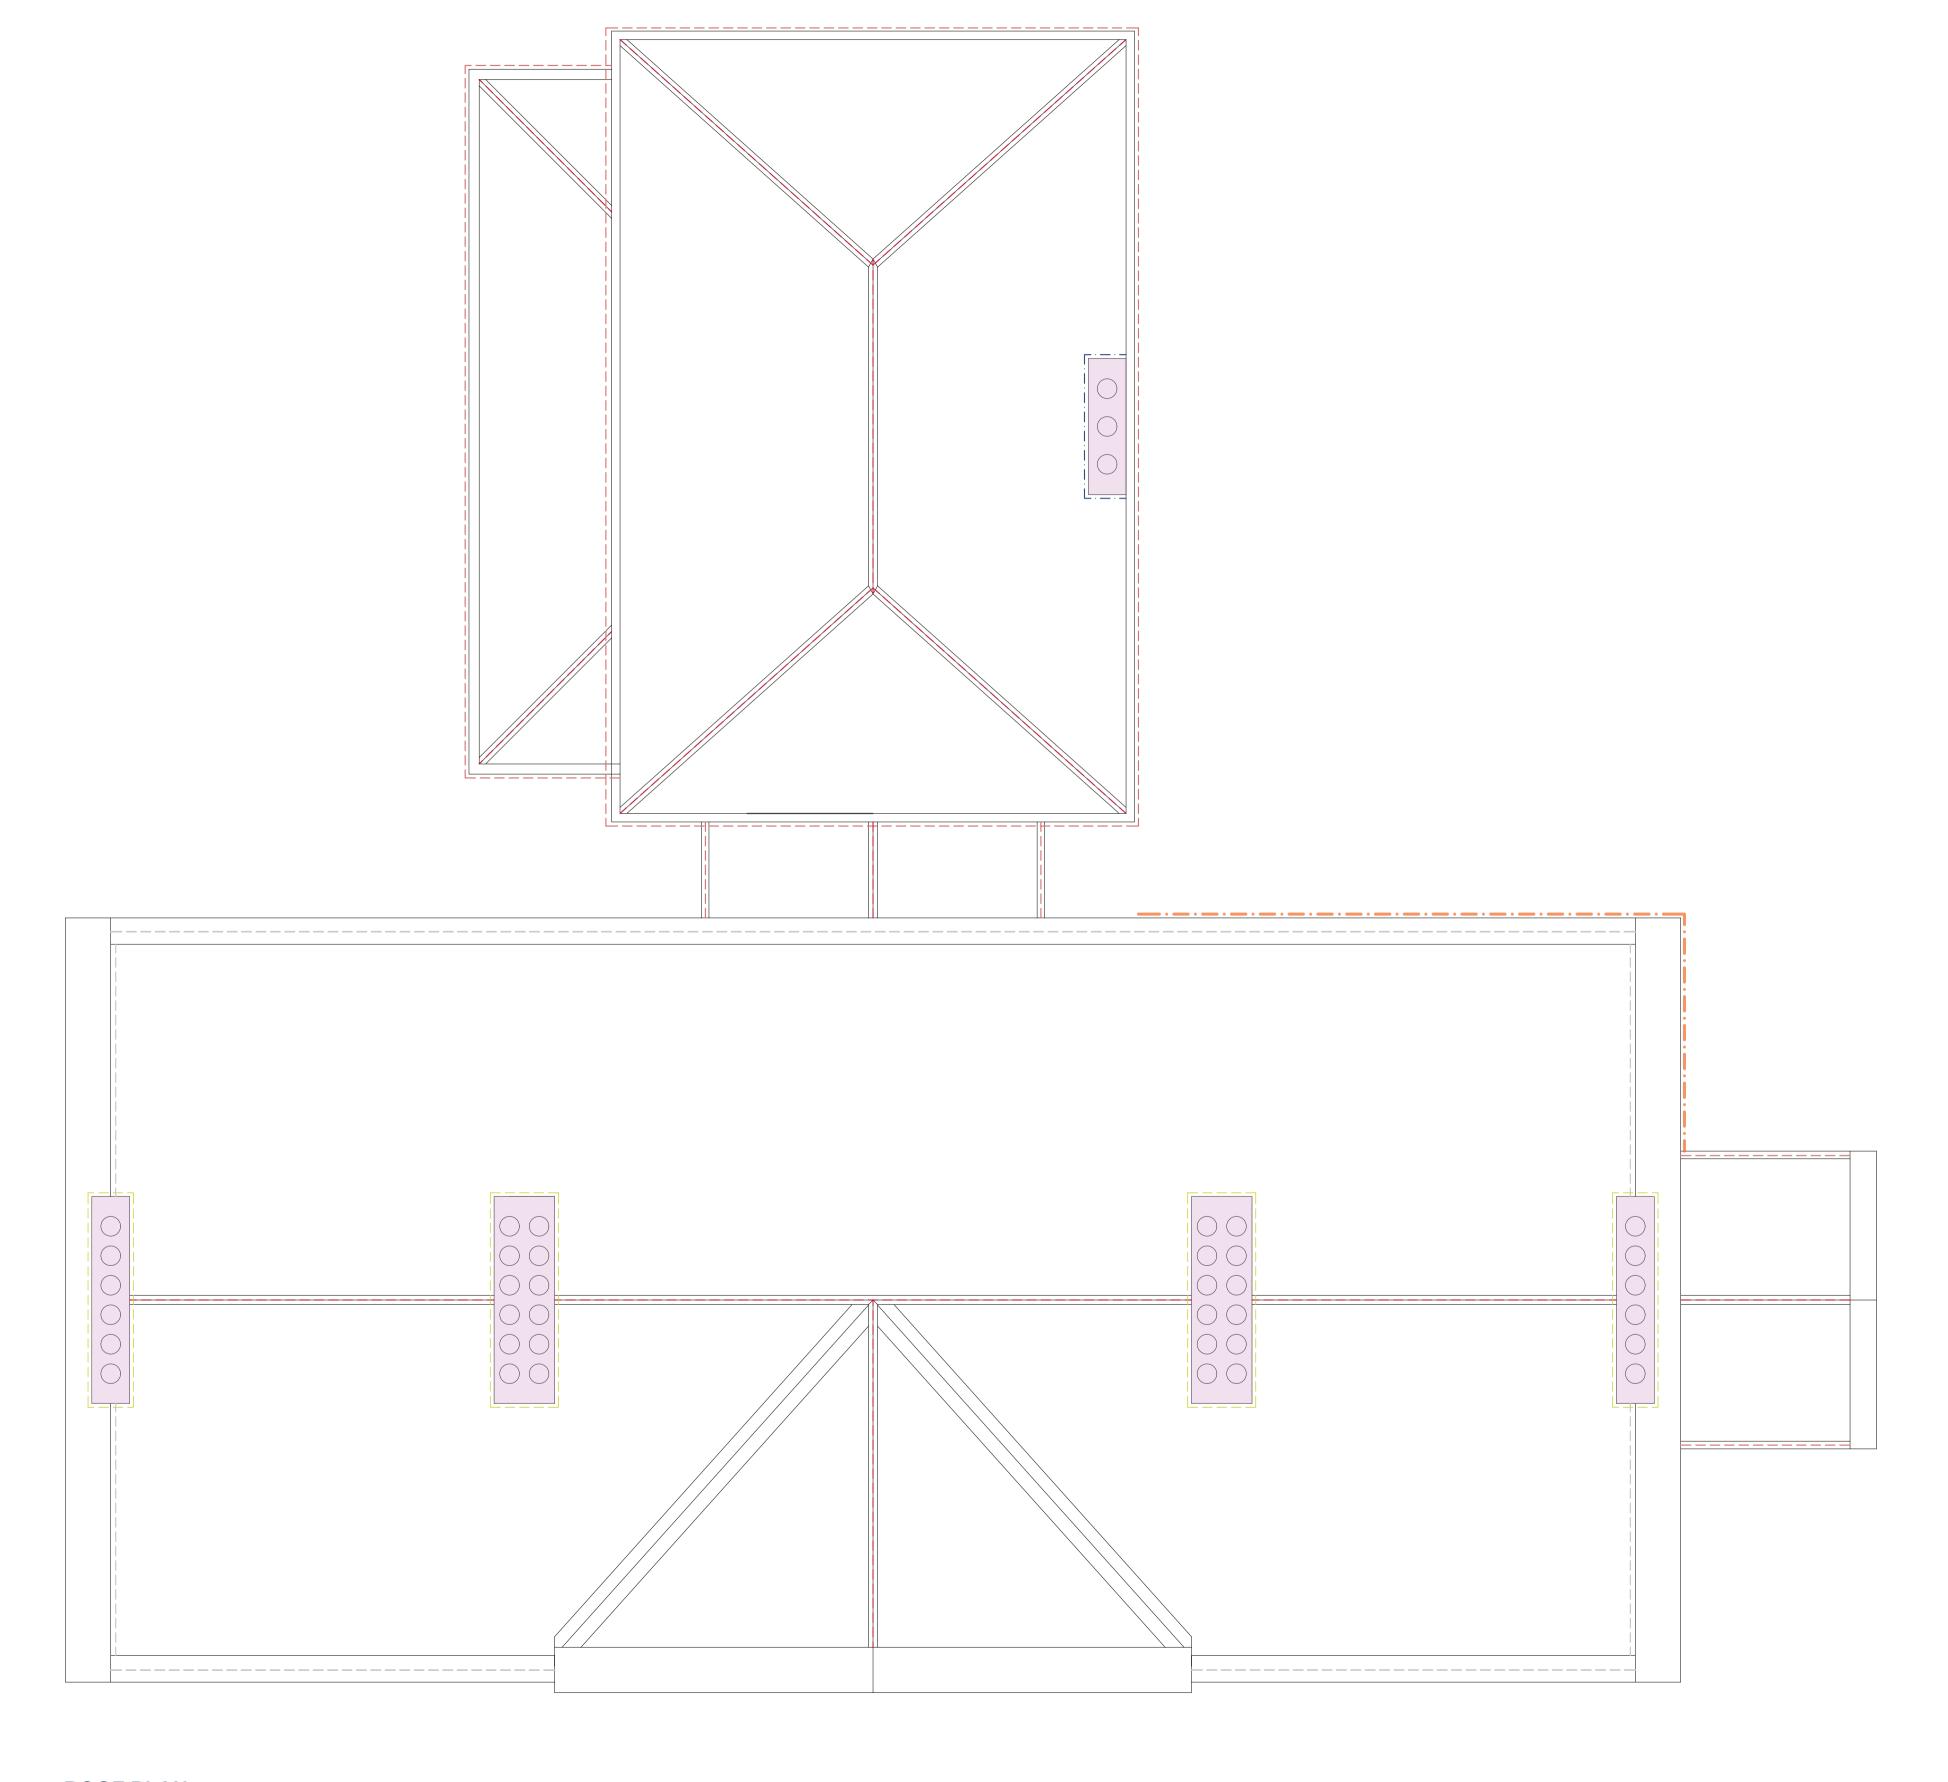

## **ROOF PLAN**

#### KE'

RE-POINT THE STONE CAPPINGS ON THE MAIN BUILDING.

CHOP OUT AREA OF HARDSTANDING, INSTALL
FRENCH DRAIN AND FINISH WITH LOOSE FILL

INSTALL 1NO. NEW GULLY

----- REPLACE 2NO. BASEMENT WINDOWS

CAST IRON DOWNPIPES: ROD THROUGH AND CLEAN, SECURE BRACKETS. REDECORATE.

RIDGE TILES: REMOVE, RELAY AND REPOINT EXISTING.

CHIMNEY STACKS: RE-POINT THE BASE OF EACH STACK (4NO.) ON THE MAIN BUILDING.

CHIMNEY STACKS: REPLACE THE LEAD FLASHING TO THE REAR WING STACK.

CHIMNEY STACKS: ALLOW FOR REPLACING FLAUNCING TO ALL STACKS.

LEAD PARAPET GUTTERS: REPLACE EXISTING GUTTERS TO THE MAIN BUILDING.

TIMBER GUTTERS: REPLACE TIMBER GUTTERING
ON THE REAR WING WITH ALUMINUIM
GUTTERING.
ROOF PEDIMENTS: REPLACE MORTAR FILLET

 BETWEEN STONE CAPPING AND ROOFING SLATES.

NOTE:

KEY ABOVE DOES NOT INDICATE ALL PROPOSED WORKS AD SHOULD BE READ IN CONJUNCTION WITH SPECIFICATION.

ALL MEASUREMENTS WERE TAKEN FROM GROUND FLOOR LEVEL USING A TAPE MEASURE AND LASER MEASURE.
MEASUREMENTS FOR ROOF FEATURES ARE INDICATIVE ONLY AND SHOULD BE CHECKED ON SITE WHEN SAFE ACCESS CAN BE PROVIDED.