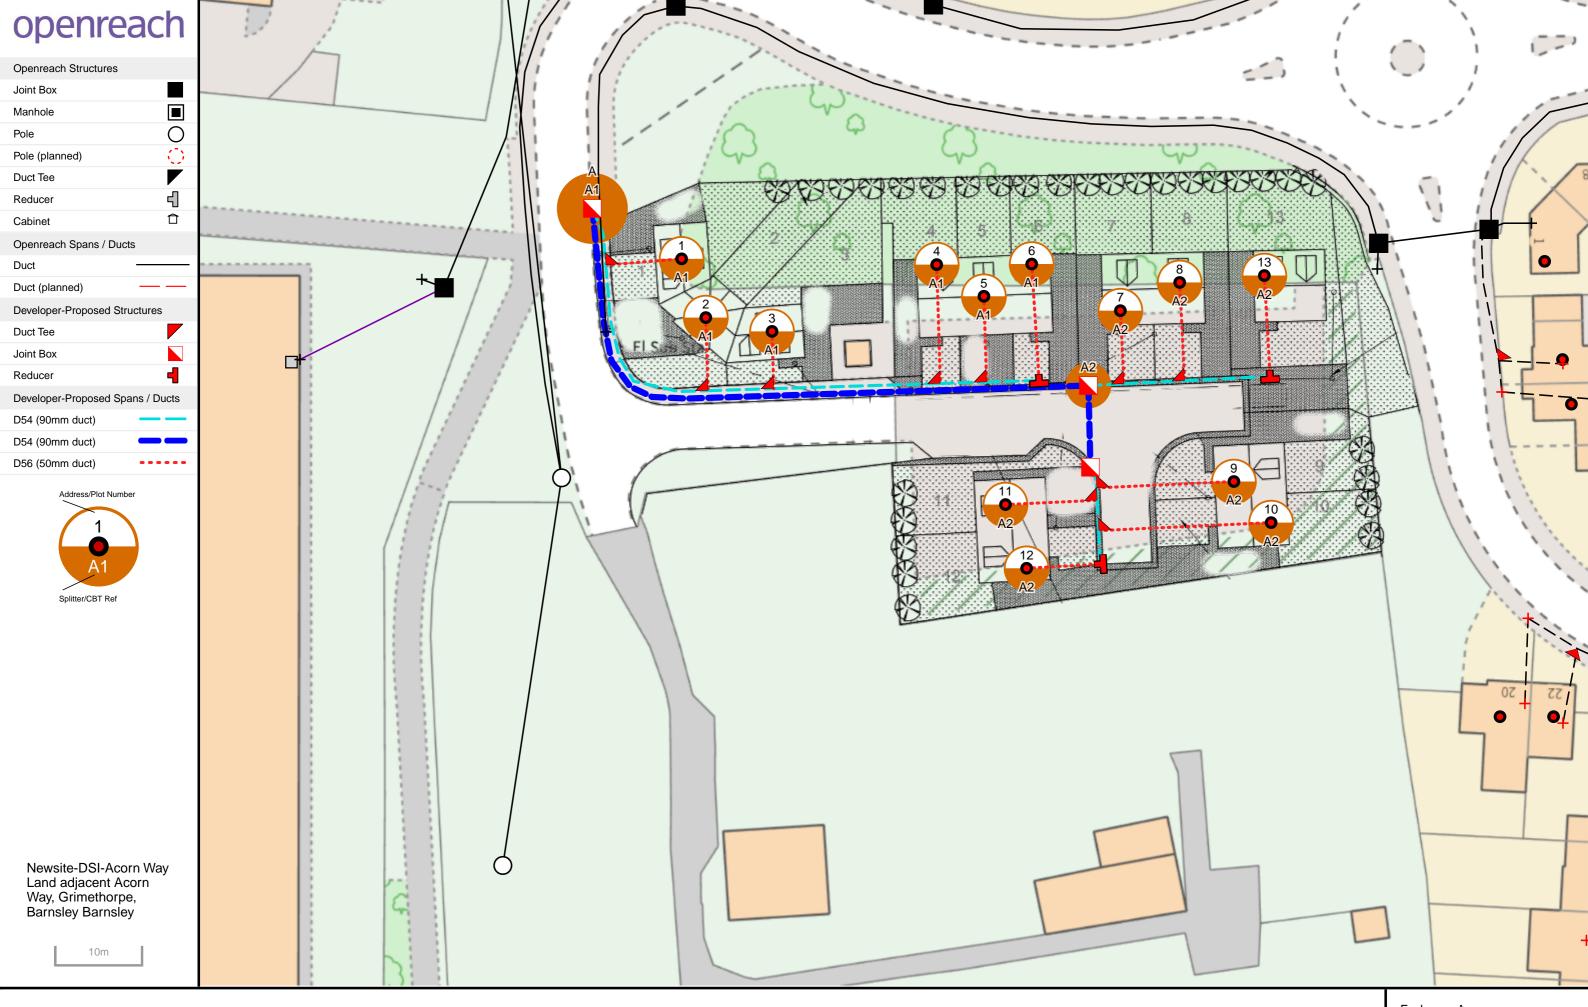

Plant On Map

Work Order Name: ZDA/00M

Proposal: OPENREACH CONNECTORISED FIBRE NETWORK

Self-Install: Yes

Exchange Area:
Planned By: Revathi Loganathan
NSI: ZDA/00M
Onsite Project ID: I0C2W
Grid Ref: 441135408712
Date: 16/12/2022 11:23:30

Important Notice - BT's joint boxes (JB and JUF) must be constructed in non carriageway situations only. If there is any deviation from this please contact your newSite Representative before work commences