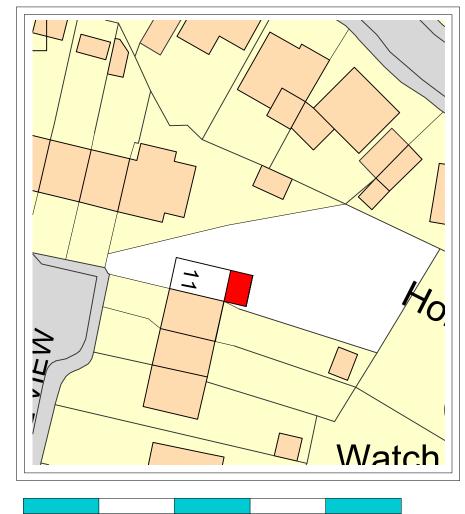

PR

PROPOSED SITE PLAN 1:500

LOCATION PLAN 1:1250

Chris Clarke & Amy Dolan

11 Hartcliffe View, Thurgoland S35 7BD LOCATION AND SITE PLANS

 Scales.
 Date.

 1:1250 1:500 @ A3
 FEB 25

 Drawing Number.
 Revision.
 Drawn by.

 2025-014-01
 DCK/KLU

Ordnance Survey (c) Crown Copyright 2024. All rights reserved.