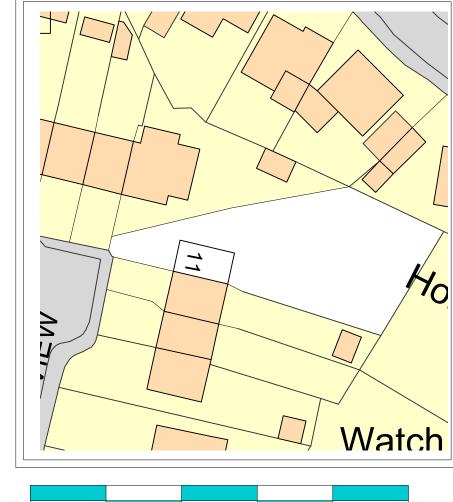

PR

PROPOSED SITE PLAN 1:500

LOCATION PLAN 1:1250

Chris Clarke & Amy Dolan

11 Hartcliffe View, Thurgoland S35 7BD LOCATION AND SITE PLANS

 Scales.
 Date.

 1:1250 1:500 @ A3
 FEB 25

 Drawing Number.
 Revision.
 Drawn by.

 2025-014-01
 DCK/KLU

Ordnance Survey (c) Crown Copyright 2024. All rights reserved.