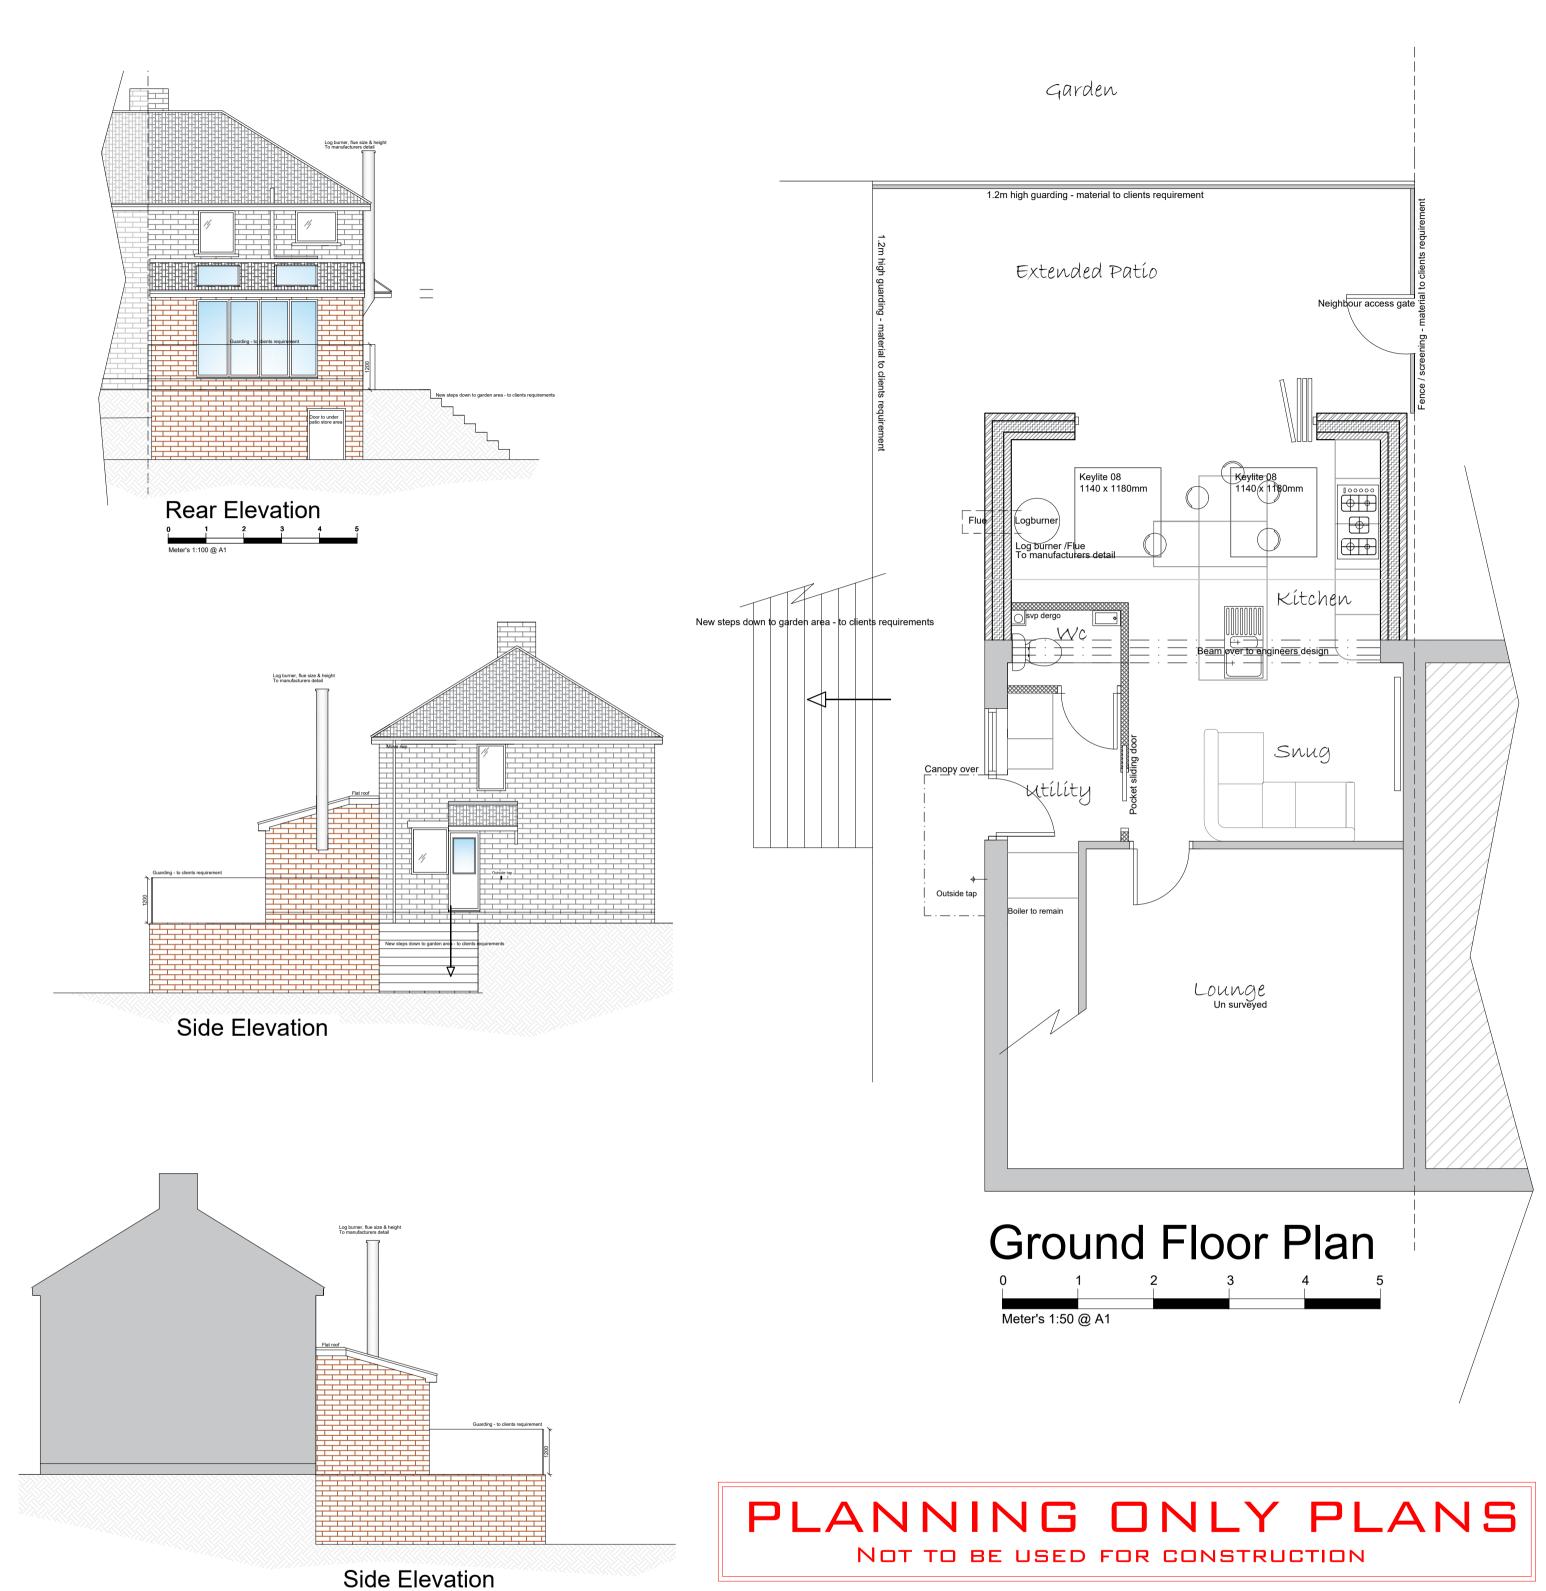

11 Hartcliffe View, Thurgoland S35 7BD EXISTING & PROPOSED FLOOR PLANS & ELEVATIONS

1:100 1:50@ A1 FEB 25 Drawn by.
DCK/KLU Drawing Number. 2025-014-02

## PROPOSED

100mm Internal Wall Blockwork - 22mm Dab/Plaster Board Roof Tiles

100mm Stud Walls - 15mm Sound Bloc Plaster Board

Rigid Board - Insulation to Specification 

তুত্তুবু Level Rockwool

New Glazing

Switch. (All switches 1200mm above floor)

T.V aerial socket.(H.L denotes 1050mm high)

Mechanical extract fan Double 13 Amp sockets, 450mm min. above floor. Double 13 Amp sockets, 1050mm min. above floor.

🛊 🔶 🛮 External Tap External 13 Amp sockets, 450mm min. above floor. \* Radiator position. 400mm trickle vent

ALL DIMENSIONS TO BE CHECKED ON SITE ALL SUBJECT TO STRUCTURAL ENGINEERS CHECKS AND CALCULATIONS TO BE READ IN CONJUNCTION WITH CONSTRUCTION SPECIFICATION