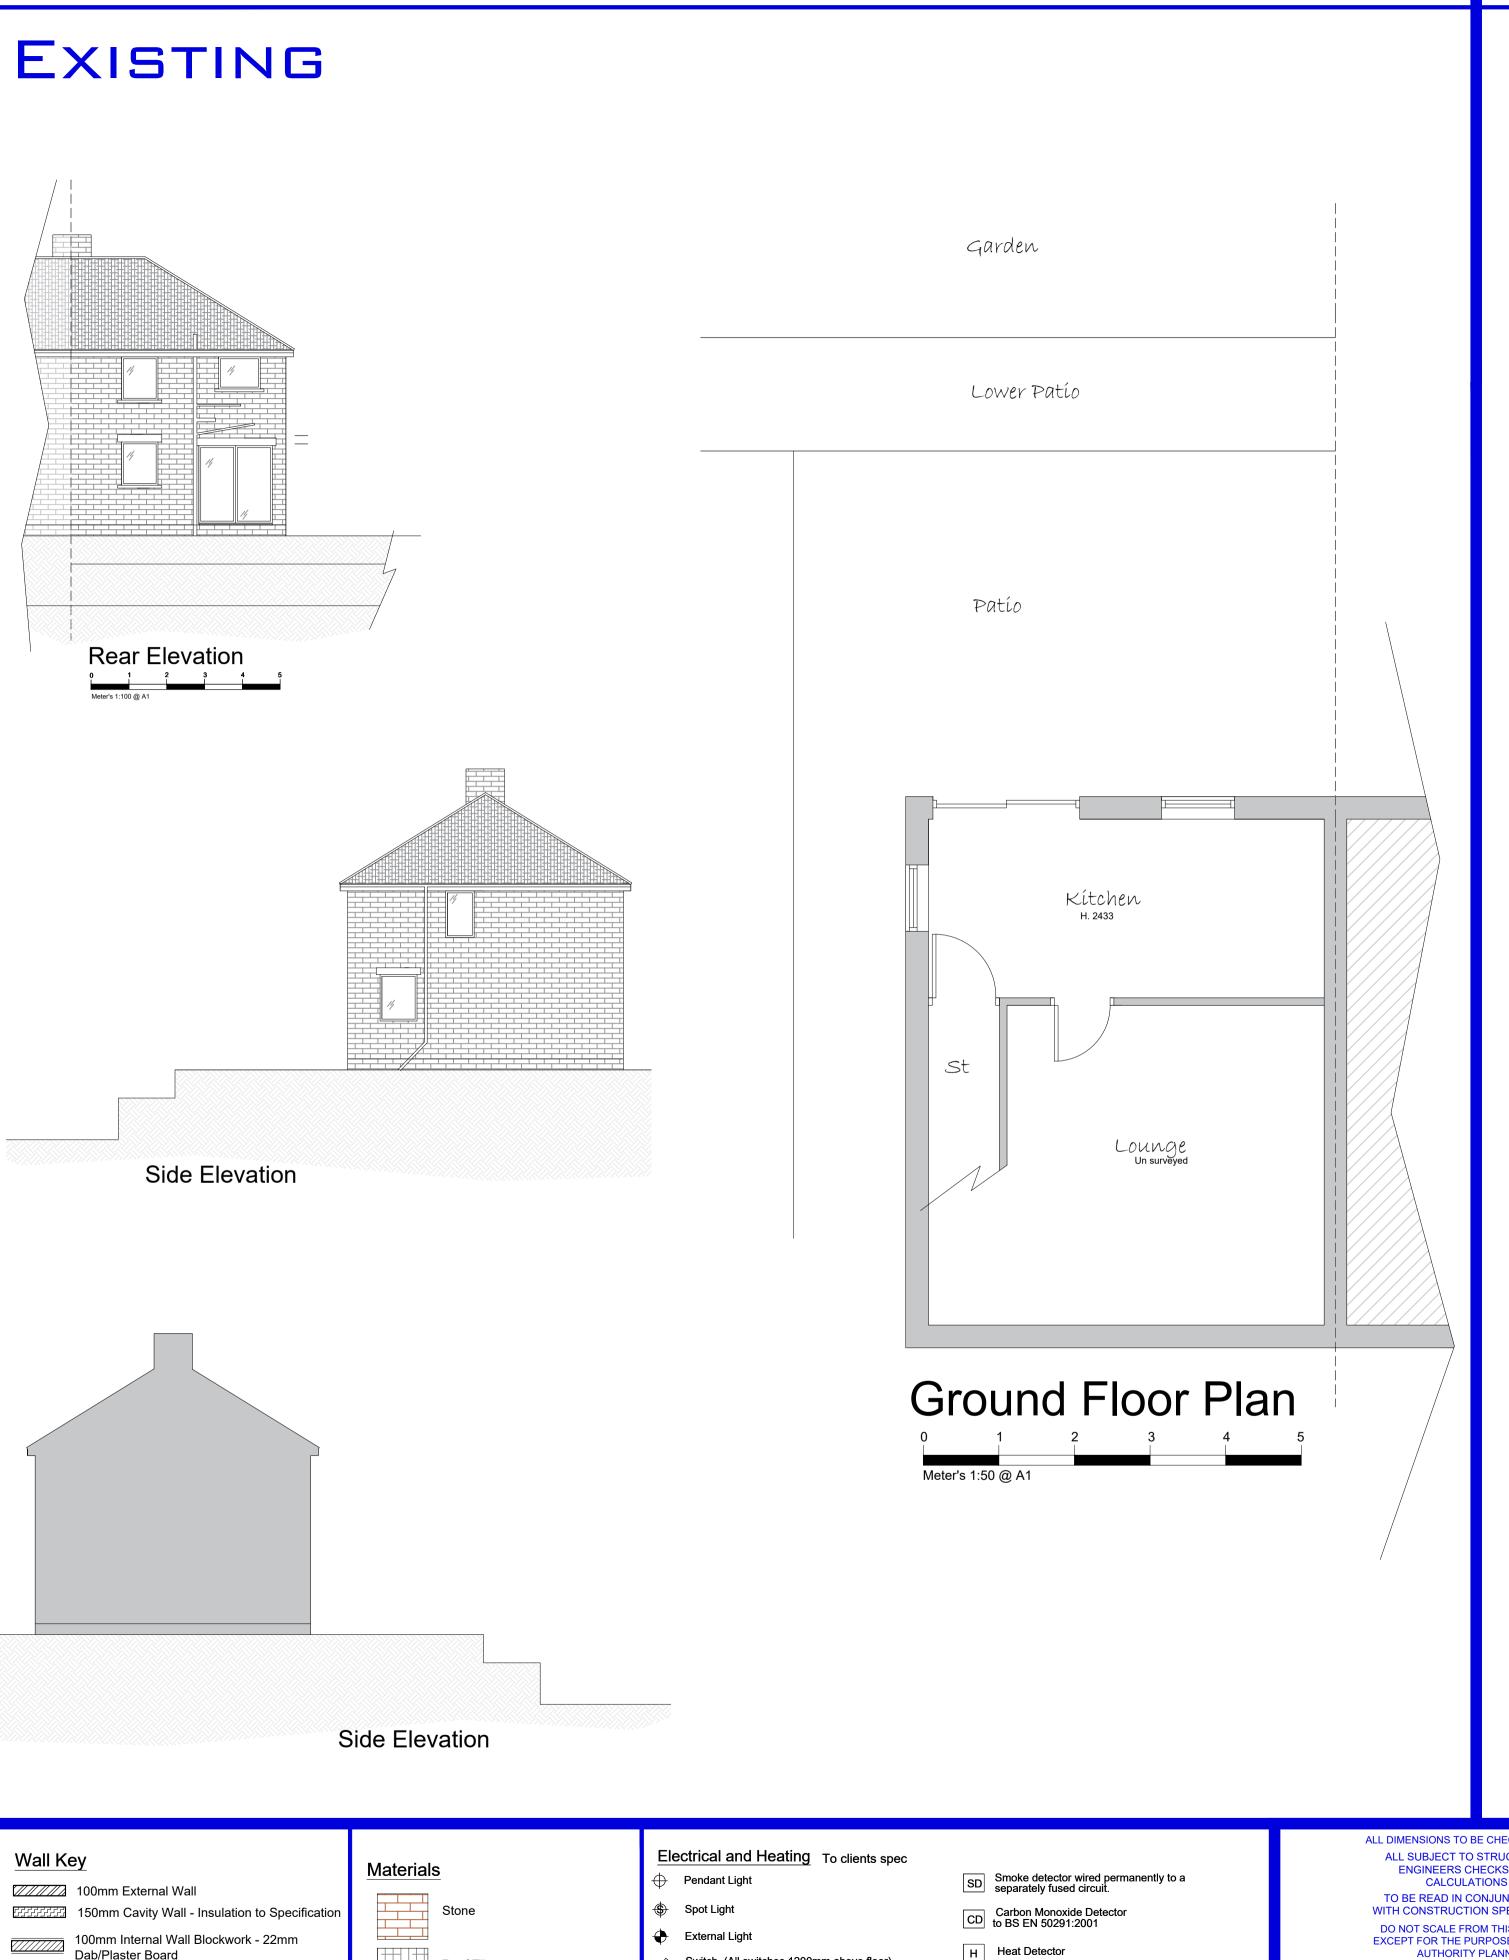

11 Hartcliffe View, Thurgoland S35 7BD EXISTING & PROPOSED FLOOR PLANS & ELEVATIONS

1:100 1:50@ A1 FEB 25 Drawn by.
DCK/KLU Drawing Number. 2025-014-02

## PROPOSED

100mm Internal Wall Blockwork - 22mm Dab/Plaster Board Roof Tiles

100mm Stud Walls - 15mm Sound Bloc Plaster Board

Rigid Board - Insulation to Specification 

তুত্তুবু Level Rockwool

New Glazing

Switch. (All switches 1200mm above floor)

T.V aerial socket.(H.L denotes 1050mm high)

Mechanical extract fan Double 13 Amp sockets, 450mm min. above floor. Double 13 Amp sockets, 1050mm min. above floor.

🛊 🔶 🛮 External Tap External 13 Amp sockets, 450mm min. above floor. \* Radiator position. 400mm trickle vent

ALL DIMENSIONS TO BE CHECKED ON SITE ALL SUBJECT TO STRUCTURAL ENGINEERS CHECKS AND CALCULATIONS TO BE READ IN CONJUNCTION WITH CONSTRUCTION SPECIFICATION