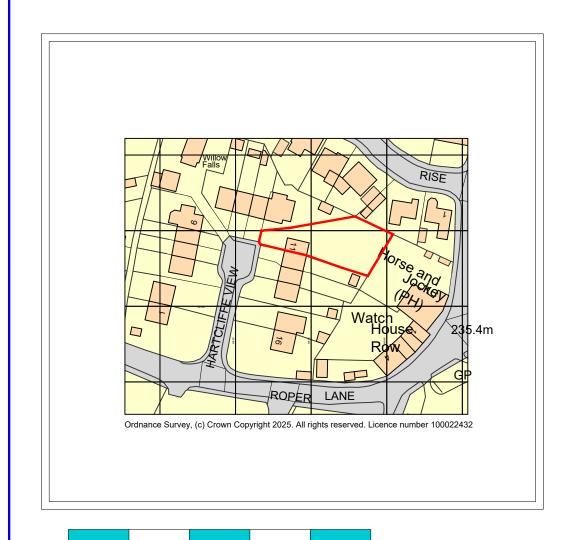

PR

PROPOSED SITE PLAN 1:500

LOCATION PLAN 1:1250

Chris Clarke & Amy Dolan

11 Hartcliffe View, Thurgoland S35 7BD LOCATION AND SITE PLANS

 Scales.
 Date.

 1:1250 1:500 @ A3
 FEB 25

 Drawing Number.
 Revision.
 Drawn by.

 2025-014-01
 DCK/KLU

Ordnance Survey (c) Crown Copyright 2024. All rights reserved.