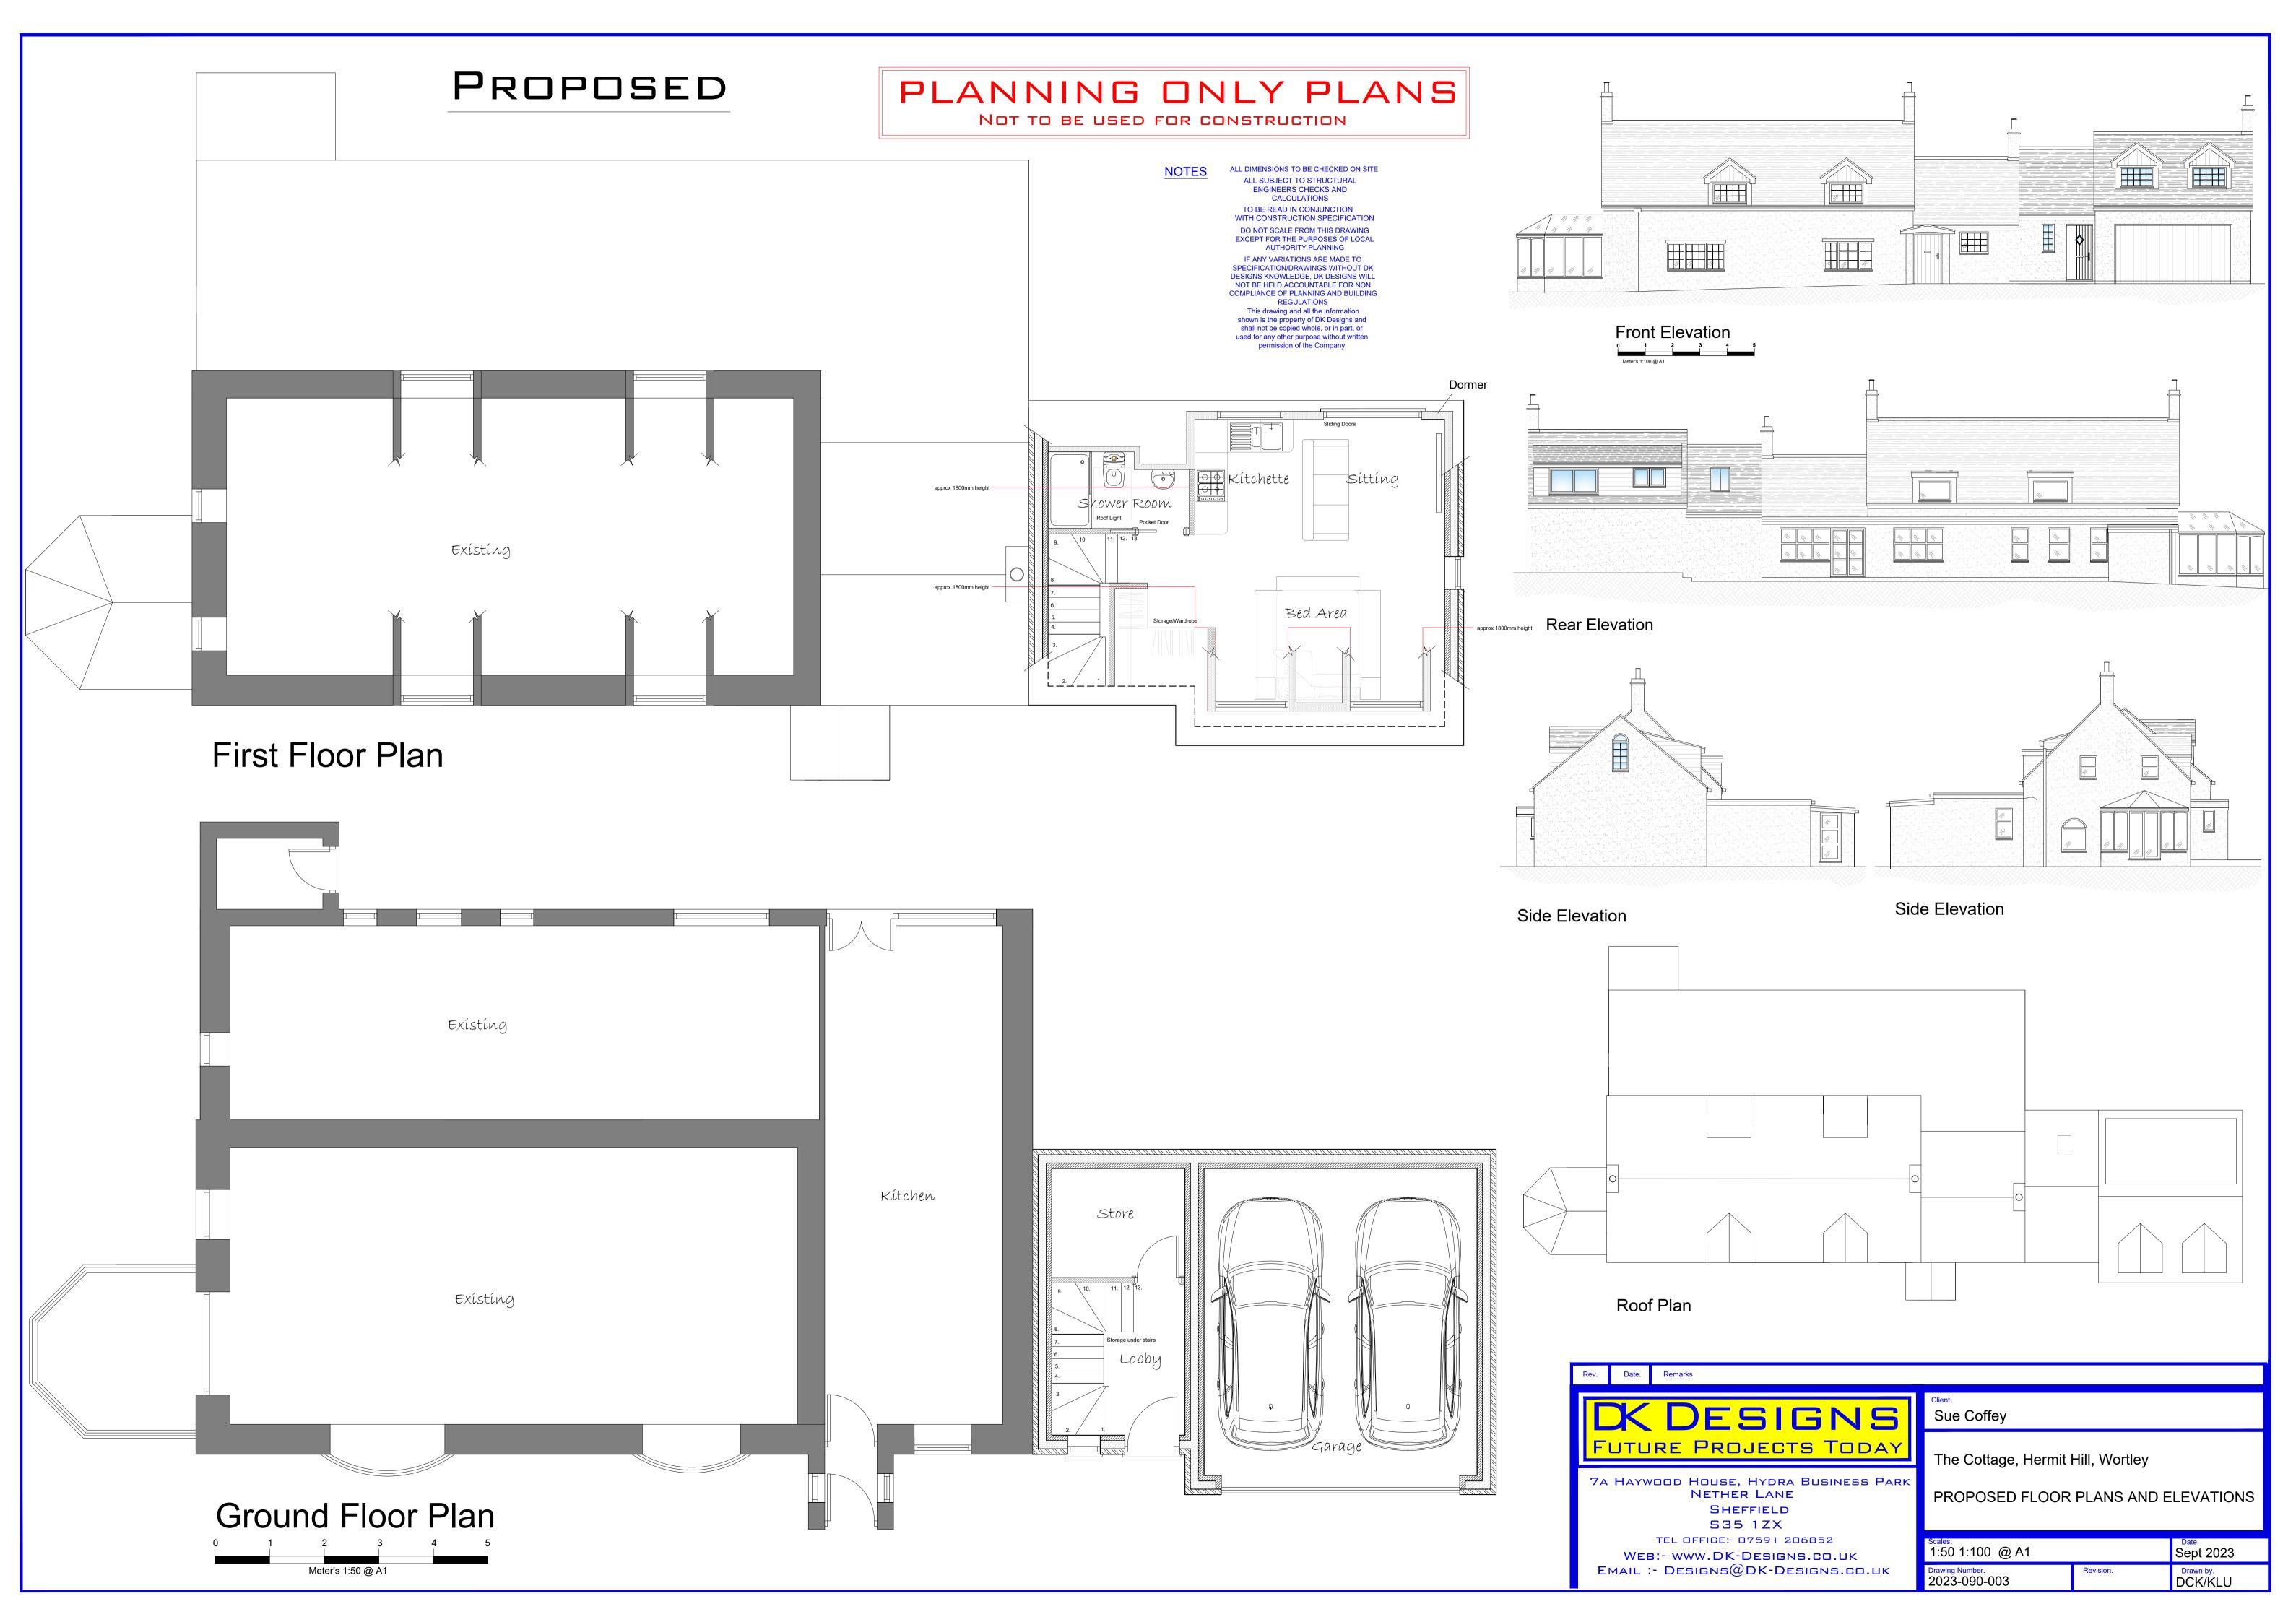

7a Haywood House, Hydra Business Park Nether Lane SHEFFIELD S35 1ZX TEL OFFICE:- 07591 206852

WEB:- WWW.DK-DESIGNS.CO.UK EMAIL :- DESIGNS@DK-DESIGNS.CO.UK Sue Coffey

The Cottage, Hermit Hill, Wortley

Location, Existing and Proposed Site Plans