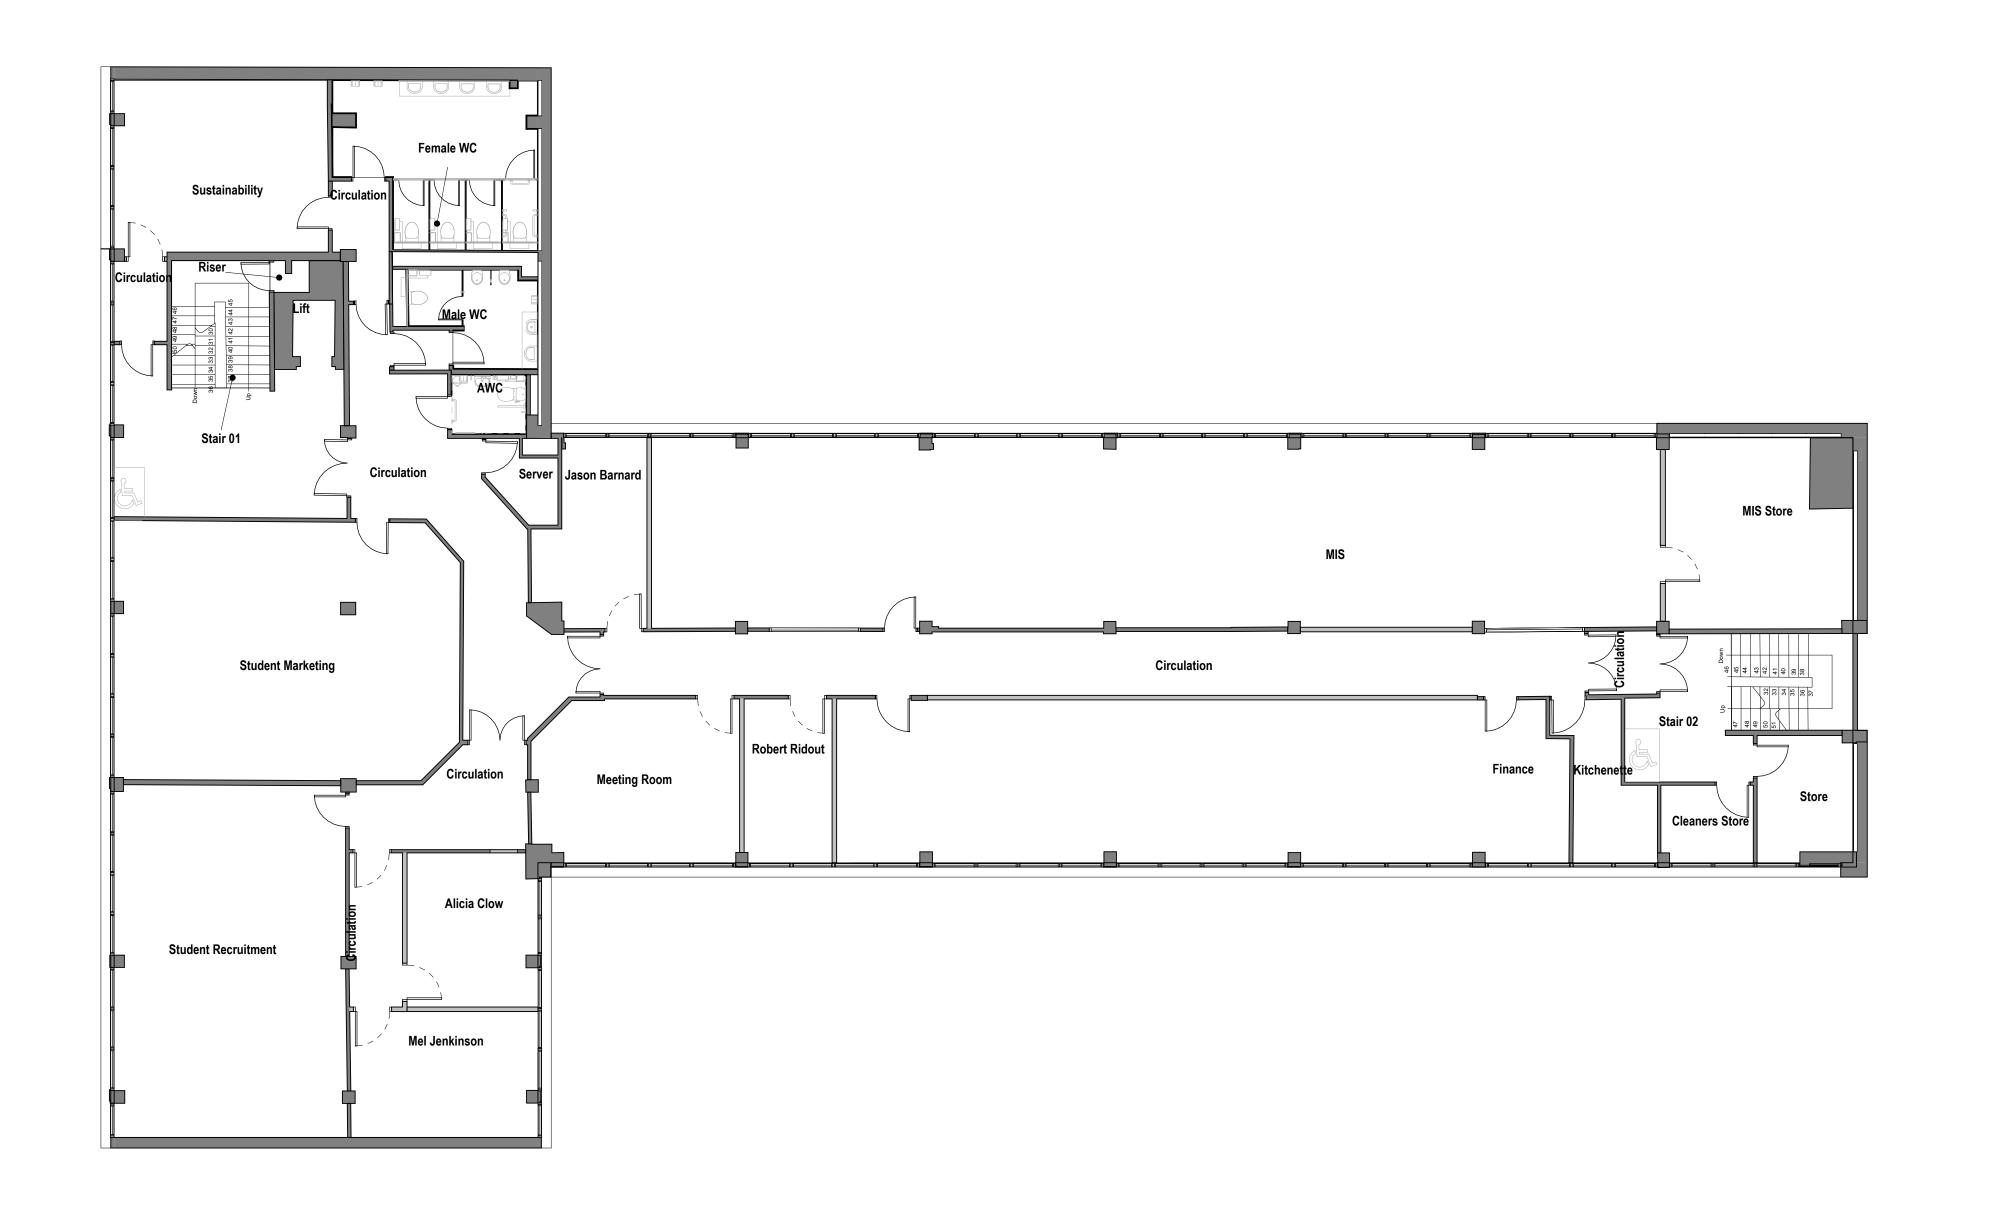

## Proposed - First Floor Plan

1:100

COPYRIGHT RESERVED:

DEPARTMENT LEGEND

Existing Partitions

Proposed Partitions

The Copyrights to all designs and drawings are the property of Seven Architecture.

Reproduction or use for any purpose other than that authorised by Seven Architecture is

Proposed First Floor Plan

DRAWING NO:

PROJECT ORIGIN FUNCTION SPATIAL FORM DISCIPLINE NO.# REVISION

EAR SEV ZZ 01 DR A 00512 P01

SUITABILITY DESCRIPTION

REVISION DESCRIPTION PLANNING

seven.

SEVENARCHITECTURE.CO.UK Studios at :