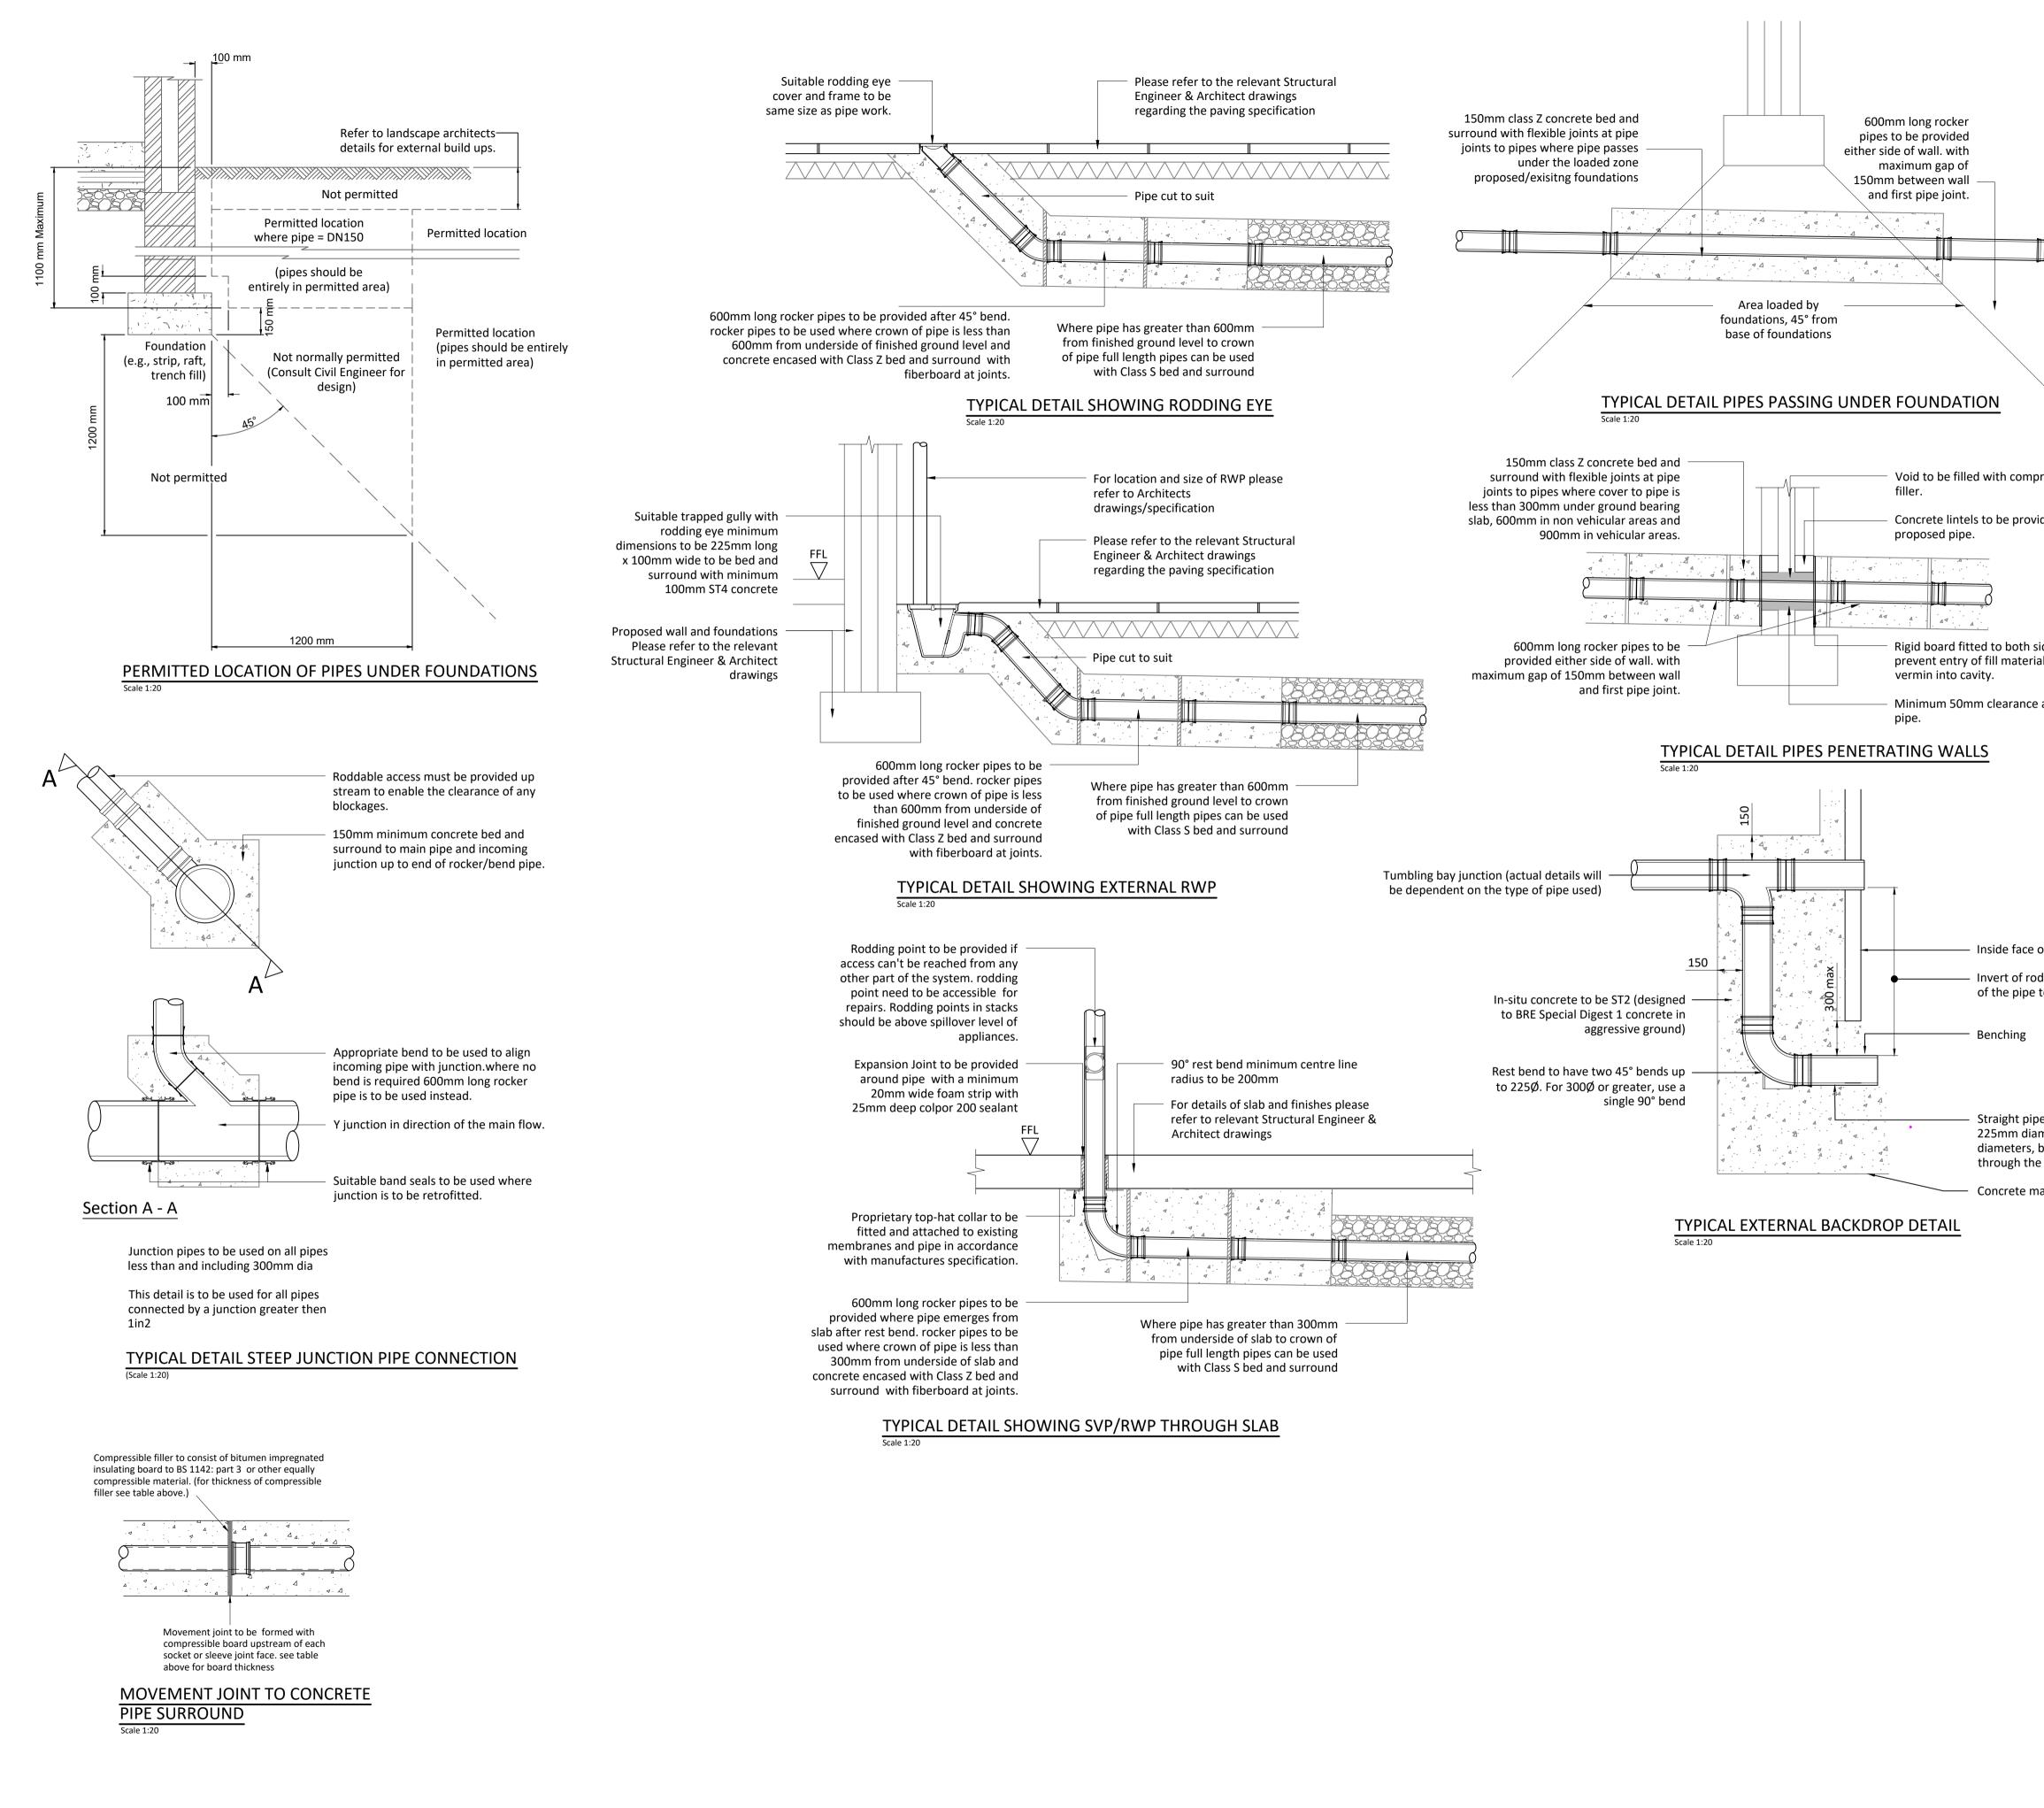

|                                                  | Do Not Scale                                                                                                                   |
|--------------------------------------------------|--------------------------------------------------------------------------------------------------------------------------------|
|                                                  | DESIGN REVIEW                                                                                                                  |
|                                                  | Design review by: ** Checked by: **                                                                                            |
|                                                  | Residual hazards:                                                                                                              |
|                                                  |                                                                                                                                |
|                                                  |                                                                                                                                |
|                                                  |                                                                                                                                |
|                                                  | ∧ Health, Safety & ∧                                                                                                           |
|                                                  | Environmental Notes                                                                                                            |
|                                                  |                                                                                                                                |
|                                                  |                                                                                                                                |
|                                                  |                                                                                                                                |
|                                                  |                                                                                                                                |
|                                                  | NOTES                                                                                                                          |
|                                                  |                                                                                                                                |
|                                                  |                                                                                                                                |
|                                                  |                                                                                                                                |
|                                                  |                                                                                                                                |
|                                                  |                                                                                                                                |
| pressible                                        |                                                                                                                                |
|                                                  |                                                                                                                                |
| ided over                                        |                                                                                                                                |
|                                                  |                                                                                                                                |
|                                                  |                                                                                                                                |
|                                                  |                                                                                                                                |
| ides to                                          |                                                                                                                                |
| al and                                           |                                                                                                                                |
| around                                           |                                                                                                                                |
| around                                           |                                                                                                                                |
|                                                  |                                                                                                                                |
|                                                  |                                                                                                                                |
|                                                  |                                                                                                                                |
|                                                  |                                                                                                                                |
|                                                  |                                                                                                                                |
|                                                  |                                                                                                                                |
|                                                  |                                                                                                                                |
|                                                  |                                                                                                                                |
| of manhole                                       |                                                                                                                                |
| dding eye to the soffit<br>to be minimum of 0.9m |                                                                                                                                |
|                                                  |                                                                                                                                |
|                                                  |                                                                                                                                |
|                                                  |                                                                                                                                |
|                                                  |                                                                                                                                |
| be for 150mm and                                 |                                                                                                                                |
| meter only. For larger<br>bends are to be built  |                                                                                                                                |
| e manhole wall                                   |                                                                                                                                |
| anhole base                                      |                                                                                                                                |
|                                                  |                                                                                                                                |
|                                                  | 17.02.23 Tender Issue OCB JS P2                                                                                                |
|                                                  | 03.02.23 Initial Issue OCB JS P1                                                                                               |
|                                                  | Date Description By Chk Rev                                                                                                    |
|                                                  |                                                                                                                                |
|                                                  |                                                                                                                                |
|                                                  | CIVIL AND STRUCTURAL CONSULTING ENGINEERS                                                                                      |
|                                                  | Web: www.adeptcsce.com Originating Office: Leeds                                                                               |
|                                                  | Email:inbox@adeptcsce.com1912 Mills, Sunny Bank Mills,Tel:0113 239 4518 (Head Office)Farsley, Leeds, LS28 5UJTel:0113 239 4518 |
|                                                  | 101. 0113 233 4310                                                                                                             |
|                                                  | Project                                                                                                                        |
|                                                  | Dearne Valley Parkway                                                                                                          |
|                                                  |                                                                                                                                |
|                                                  | Title                                                                                                                          |
|                                                  | Typical Drainage Details                                                                                                       |
|                                                  | Sheet 2 of 3                                                                                                                   |
|                                                  | Client                                                                                                                         |
|                                                  | GREGORY<br>PROPERTY GROUP                                                                                                      |
|                                                  | PROPERTY GROUP                                                                                                                 |
|                                                  | Scale @ A1 Initial author Initial checker Approver Initial Date                                                                |
|                                                  | 1:20 OCB JS RP Feb' 23   Status Purpose Adept Ref                                                                              |
|                                                  | S5 Tender 00.23009                                                                                                             |
|                                                  | Project Number Originator Volume Level Type Role Drg. No. Rev.<br>00.23009-ACE-00-ZZ-DR-C-01031 P1                             |
|                                                  |                                                                                                                                |