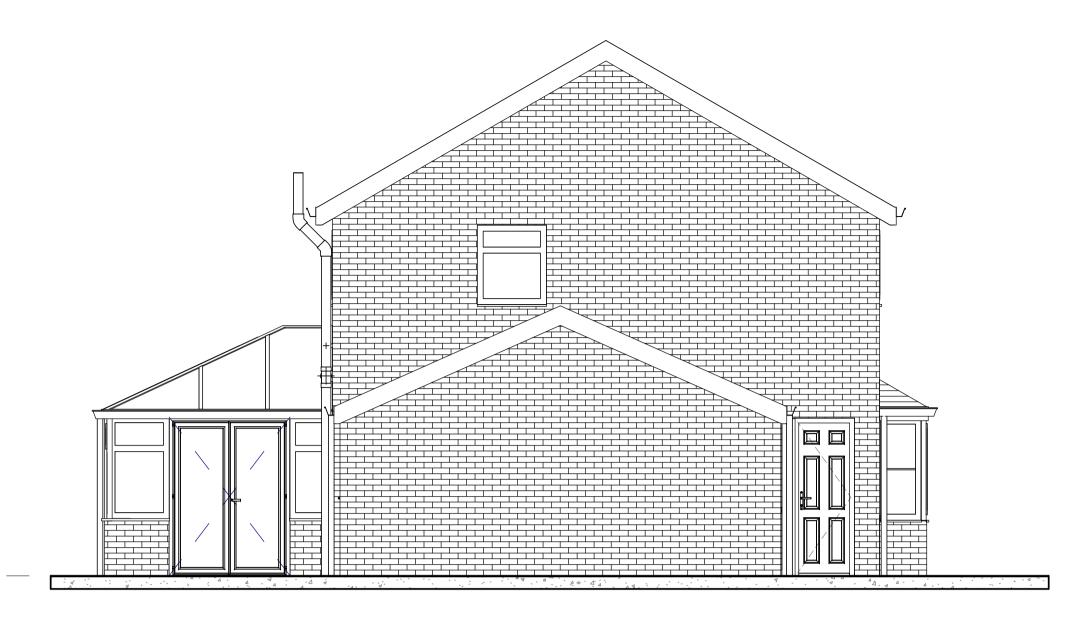

7 EXISTING FRONT ELEVATION
1:50

**EXISTING LEFT SIDE ELEVATION** 

GROUND FLOOR OF HOUSE

9 EXISTING RIGHT SIDE ELEVATION
1:50

**EXISTING REAR ELEVATION** 

(C) PROTECTED BY UK COPYWRIGHT LAW 1. ALL BUILDERS WORKS TO BE FULLY CHECKED WITH **BUILDING REGULATIONS PRIOR TO CONSTRUCTION.** 2. FINAL DRAINAGE POSITIONS TO BE CONFIRMED **BETWEEN CLIENT AND BUILDER.** 3. THESE PLANS ARE FOR BUILDING REGULATION APPROVAL ONLY, IF ANY DISCREPANCIES ARE FOUND ON SITE THEN THE CLIENT SHOULD CONTACT ENHANCE **BUILDING PLANS OR THE ASSIGNED ENGINEER.** 4. FINAL POSITION/SIZE OF DOOR AND WINDOW TO BE AGREED BETWEEN BUILDER AND CLIENT. 5. STEEL BEAM LENGTHS TO BE CHECKED ON SITE BY BUILDER. 6. ALL DIMENSIONS TO BE CHECKED BEFORE CONSTRUCTION COMMENCES. 7. ROOF PITCH TO BE CHECKED ON SITE BY BUILDER BEFORE ROOF TRUSS ARE ORDERED. 8. FINAL STAIRS POSITION AND MEASUREMENTS TO BE CHECKED AND COMFIRMED BY BUILDER. DATE REV DESCRIPTION STATUS ENHANCED BUILDING PLANS Address: Mobile: 95 Church Villas 07730666631 South Kirkby Pontefract West Yorkshire scott@enhancedbuildingplans.co.uk WF9 3 QR PROJECT 21 HOLGATE VIEW, BRIERLEY, BARNSLEY, S72 SINGLE STOREY EXTENSION TO REAR **EXISTING ELEVATIONS** CLIENT **COLIN AXE** DATE