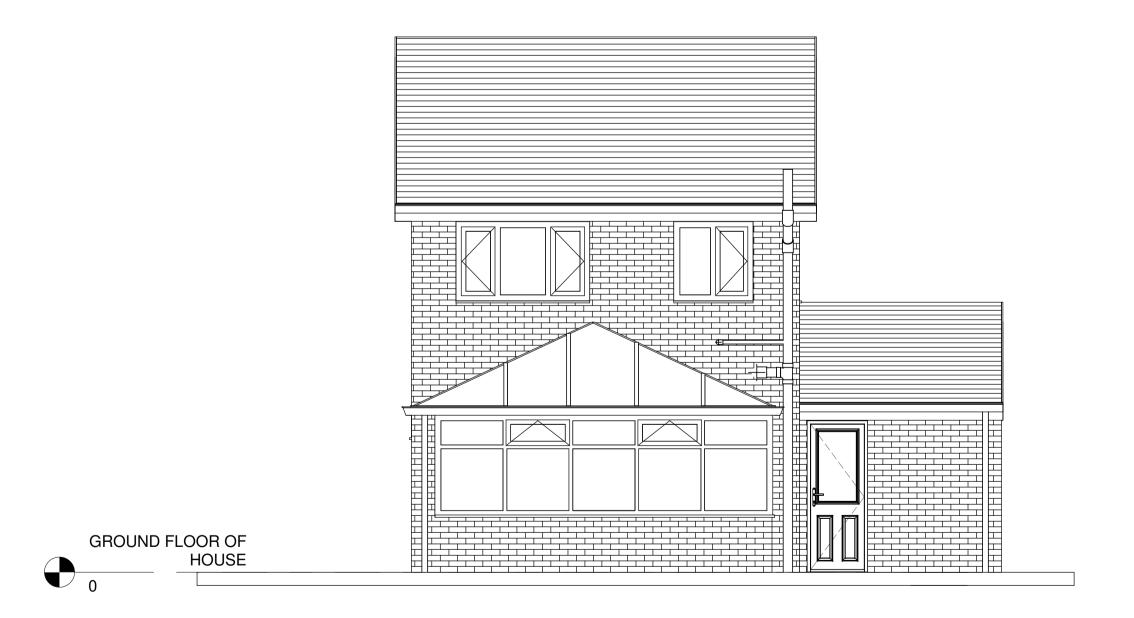

7 EXISTING FRONT ELEVATION
1:50

**EXISTING LEFT SIDE ELEVATION** 

GROUND FLOOR OF HOUSE

9 EXISTING RIGHT SIDE ELEVATION
1:50

**EXISTING REAR ELEVATION** 

(C) PROTECTED BY UK COPYWRIGHT LAW 1. ALL BUILDERS WORKS TO BE FULLY CHECKED WITH **BUILDING REGULATIONS PRIOR TO CONSTRUCTION.** 2. FINAL DRAINAGE POSITIONS TO BE CONFIRMED **BETWEEN CLIENT AND BUILDER.** 3. THESE PLANS ARE FOR BUILDING REGULATION APPROVAL ONLY, IF ANY DISCREPANCIES ARE FOUND ON SITE THEN THE CLIENT SHOULD CONTACT ENHANCE **BUILDING PLANS OR THE ASSIGNED ENGINEER.** 4. FINAL POSITION/SIZE OF DOOR AND WINDOW TO BE AGREED BETWEEN BUILDER AND CLIENT. 5. STEEL BEAM LENGTHS TO BE CHECKED ON SITE BY BUILDER. 6. ALL DIMENSIONS TO BE CHECKED BEFORE CONSTRUCTION COMMENCES. 7. ROOF PITCH TO BE CHECKED ON SITE BY BUILDER BEFORE ROOF TRUSS ARE ORDERED. 8. FINAL STAIRS POSITION AND MEASUREMENTS TO BE CHECKED AND COMFIRMED BY BUILDER. DATE REV DESCRIPTION STATUS ENHANCED BUILDING PLANS Address: Mobile: 95 Church Villas 07730666631 South Kirkby Pontefract West Yorkshire scott@enhancedbuildingplans.co.uk WF9 3 QR PROJECT 21 HOLGATE VIEW, BRIERLEY, BARNSLEY, S72 SINGLE STOREY EXTENSION TO REAR **EXISTING ELEVATIONS** CLIENT **COLIN AXE** DATE