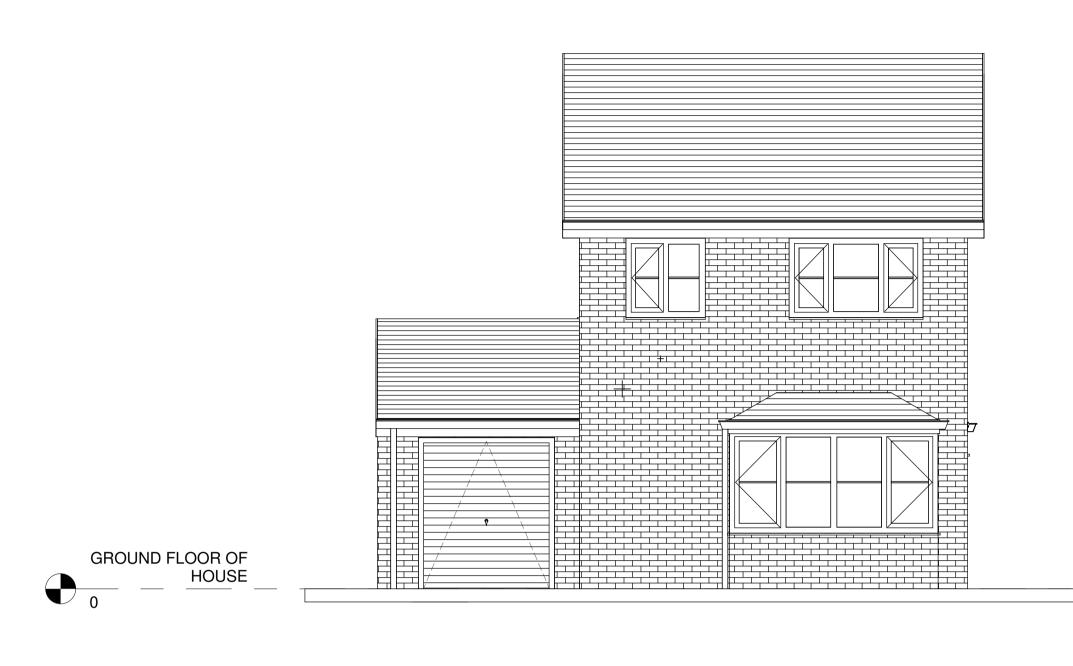

7 EXISTING FRONT ELEVATION
1:50

**EXISTING LEFT SIDE ELEVATION** 

GROUND FLOOR OF HOUSE

9 EXISTING RIGHT SIDE ELEVATION
1:50

**EXISTING REAR ELEVATION** 

(C) PROTECTED BY UK COPYWRIGHT LAW 1. ALL BUILDERS WORKS TO BE FULLY CHECKED WITH **BUILDING REGULATIONS PRIOR TO CONSTRUCTION.** 2. FINAL DRAINAGE POSITIONS TO BE CONFIRMED **BETWEEN CLIENT AND BUILDER.** 3. THESE PLANS ARE FOR BUILDING REGULATION APPROVAL ONLY, IF ANY DISCREPANCIES ARE FOUND ON SITE THEN THE CLIENT SHOULD CONTACT ENHANCE **BUILDING PLANS OR THE ASSIGNED ENGINEER.** 4. FINAL POSITION/SIZE OF DOOR AND WINDOW TO BE AGREED BETWEEN BUILDER AND CLIENT. 5. STEEL BEAM LENGTHS TO BE CHECKED ON SITE BY BUILDER. 6. ALL DIMENSIONS TO BE CHECKED BEFORE CONSTRUCTION COMMENCES. 7. ROOF PITCH TO BE CHECKED ON SITE BY BUILDER BEFORE ROOF TRUSS ARE ORDERED. 8. FINAL STAIRS POSITION AND MEASUREMENTS TO BE CHECKED AND COMFIRMED BY BUILDER. DATE REV DESCRIPTION STATUS ENHANCED BUILDING PLANS Address: Mobile: 95 Church Villas 07730666631 South Kirkby Pontefract West Yorkshire scott@enhancedbuildingplans.co.uk WF9 3 QR PROJECT 21 HOLGATE VIEW, BRIERLEY, BARNSLEY, S72 SINGLE STOREY EXTENSION TO REAR **EXISTING ELEVATIONS** CLIENT **COLIN AXE** DATE