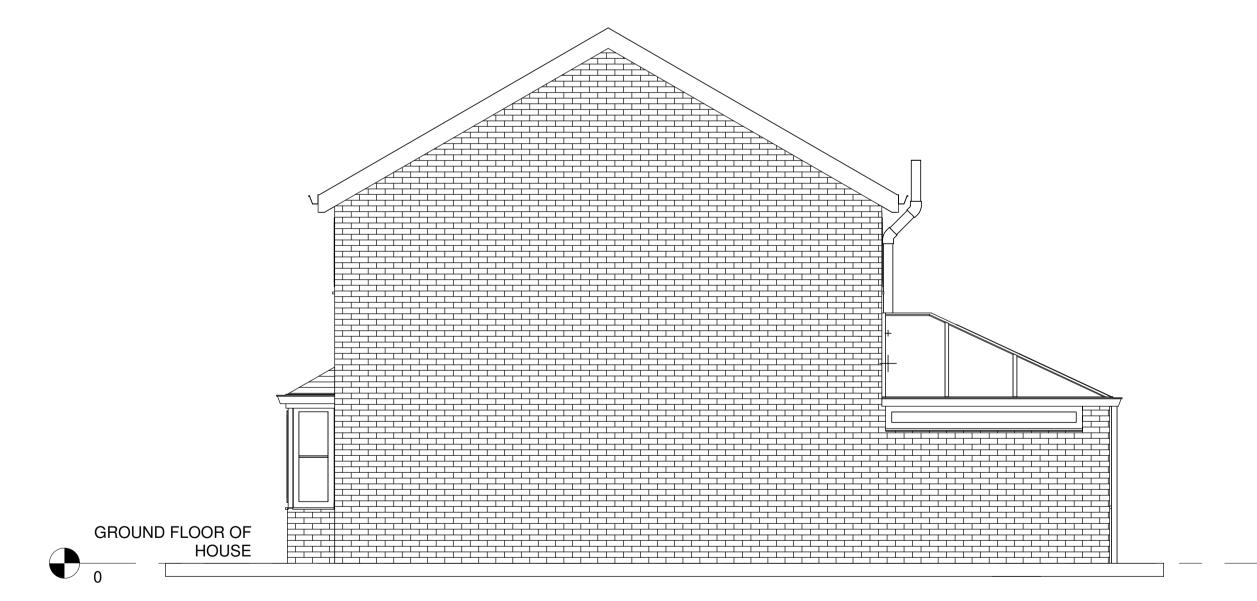

7 EXISTING FRONT ELEVATION
1:50

**EXISTING LEFT SIDE ELEVATION** 

GROUND FLOOR OF HOUSE

9 EXISTING RIGHT SIDE ELEVATION
1:50

**EXISTING REAR ELEVATION** 

(C) PROTECTED BY UK COPYWRIGHT LAW 1. ALL BUILDERS WORKS TO BE FULLY CHECKED WITH **BUILDING REGULATIONS PRIOR TO CONSTRUCTION.** 2. FINAL DRAINAGE POSITIONS TO BE CONFIRMED **BETWEEN CLIENT AND BUILDER.** 3. THESE PLANS ARE FOR BUILDING REGULATION APPROVAL ONLY, IF ANY DISCREPANCIES ARE FOUND ON SITE THEN THE CLIENT SHOULD CONTACT ENHANCE **BUILDING PLANS OR THE ASSIGNED ENGINEER.** 4. FINAL POSITION/SIZE OF DOOR AND WINDOW TO BE AGREED BETWEEN BUILDER AND CLIENT. 5. STEEL BEAM LENGTHS TO BE CHECKED ON SITE BY BUILDER. 6. ALL DIMENSIONS TO BE CHECKED BEFORE CONSTRUCTION COMMENCES. 7. ROOF PITCH TO BE CHECKED ON SITE BY BUILDER BEFORE ROOF TRUSS ARE ORDERED. 8. FINAL STAIRS POSITION AND MEASUREMENTS TO BE CHECKED AND COMFIRMED BY BUILDER. DATE REV DESCRIPTION STATUS ENHANCED BUILDING PLANS Address: Mobile: 95 Church Villas 07730666631 South Kirkby Pontefract West Yorkshire scott@enhancedbuildingplans.co.uk WF9 3 QR PROJECT 21 HOLGATE VIEW, BRIERLEY, BARNSLEY, S72 SINGLE STOREY EXTENSION TO REAR **EXISTING ELEVATIONS** CLIENT **COLIN AXE** DATE