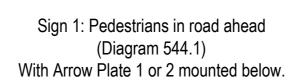

Sign 2: Pedestrians in road ahead

(Diagram 544.1)

Plate 1: Right Hand Arrow

Plate 2: Left Hand Arrow

Sign 4: Vehicles may be parked partially on the verge or footway (Diagram 667)

Sign 5: End of area where vehicles may be parked partially on the verge or footway (Diagram 667.2)