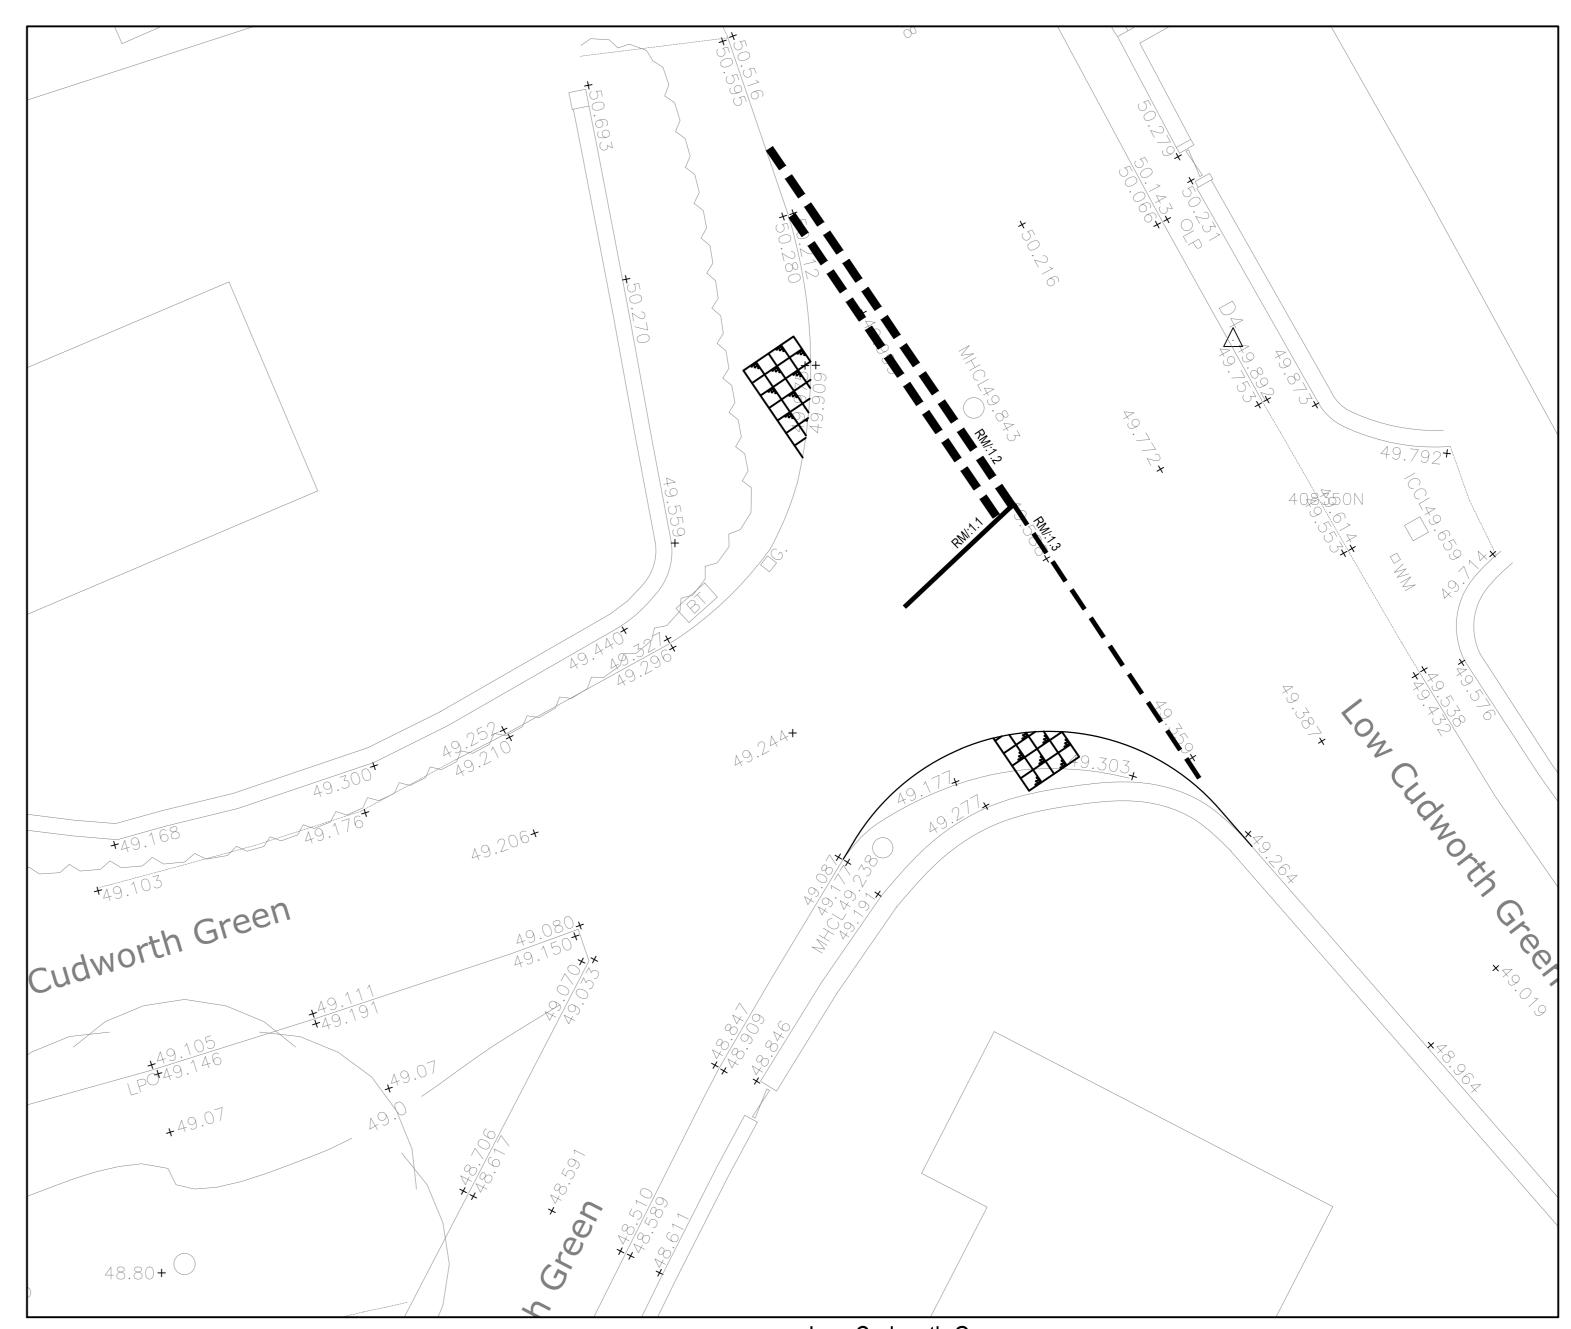

## **ROAD SIGN KEY**

| PROPOSED ROAD MARKINGS TO TSRGD 2016 |              |                   |        |                |              |              |
|--------------------------------------|--------------|-------------------|--------|----------------|--------------|--------------|
| REFERENCE<br>RM/:                    | MARKING TYPE | DIAGRAM<br>NUMBER | COLOUR | LENGTH (mm)    | WIDTH (mm)   | SPACING (mm) |
| RM/:1.1                              |              | 1004              | WHITE  | 4000           | 100          | 2000         |
| RM/:1.2                              | ===          | 1003A             | WHITE  | 600            | 200          | 300          |
| RM/:1.3                              |              | 1009A             | WHITE  | 600            | 100          | 300          |
| RM/:1.4                              |              | 1023A             | WHITE  | 3750           | 150          | N/A          |
| RM/:1.5                              |              | 1012.1            | WHITE  | N/A            | 150          | N/A          |
| RM/:1.6                              |              | 1028.4            | WHITE  | 600<br>(23000) | 50<br>(2700) | 600          |
| RM/:1.7                              | SLOW         | 1024              | WHITE  | N/A            | 1600         | N/A          |

Low Cudworth Green

|     | Reference to Half and Half parking on Lunn Road removed.                            | GH  | СН  | 29.03.23 |
|-----|-------------------------------------------------------------------------------------|-----|-----|----------|
| E   | Updated to suit S278 comments                                                       | GH  | СН  | 19.11.20 |
| D   | Updated to suit S278 comments rec'd 03.09.20                                        | GH  | СН  | 28.09.20 |
| С   | Updated to suit S278 comments rec'd 09.03.20. Markings added to Low Cudworth Green. | GH  | СН  | 31.03.20 |
| В   | Updated to suit S278 comments                                                       | GH  | СН  | 21.12.18 |
| Α   | First Issue.                                                                        |     |     |          |
| REV | DESCRIPTION                                                                         | SIG | CHK | DATE     |