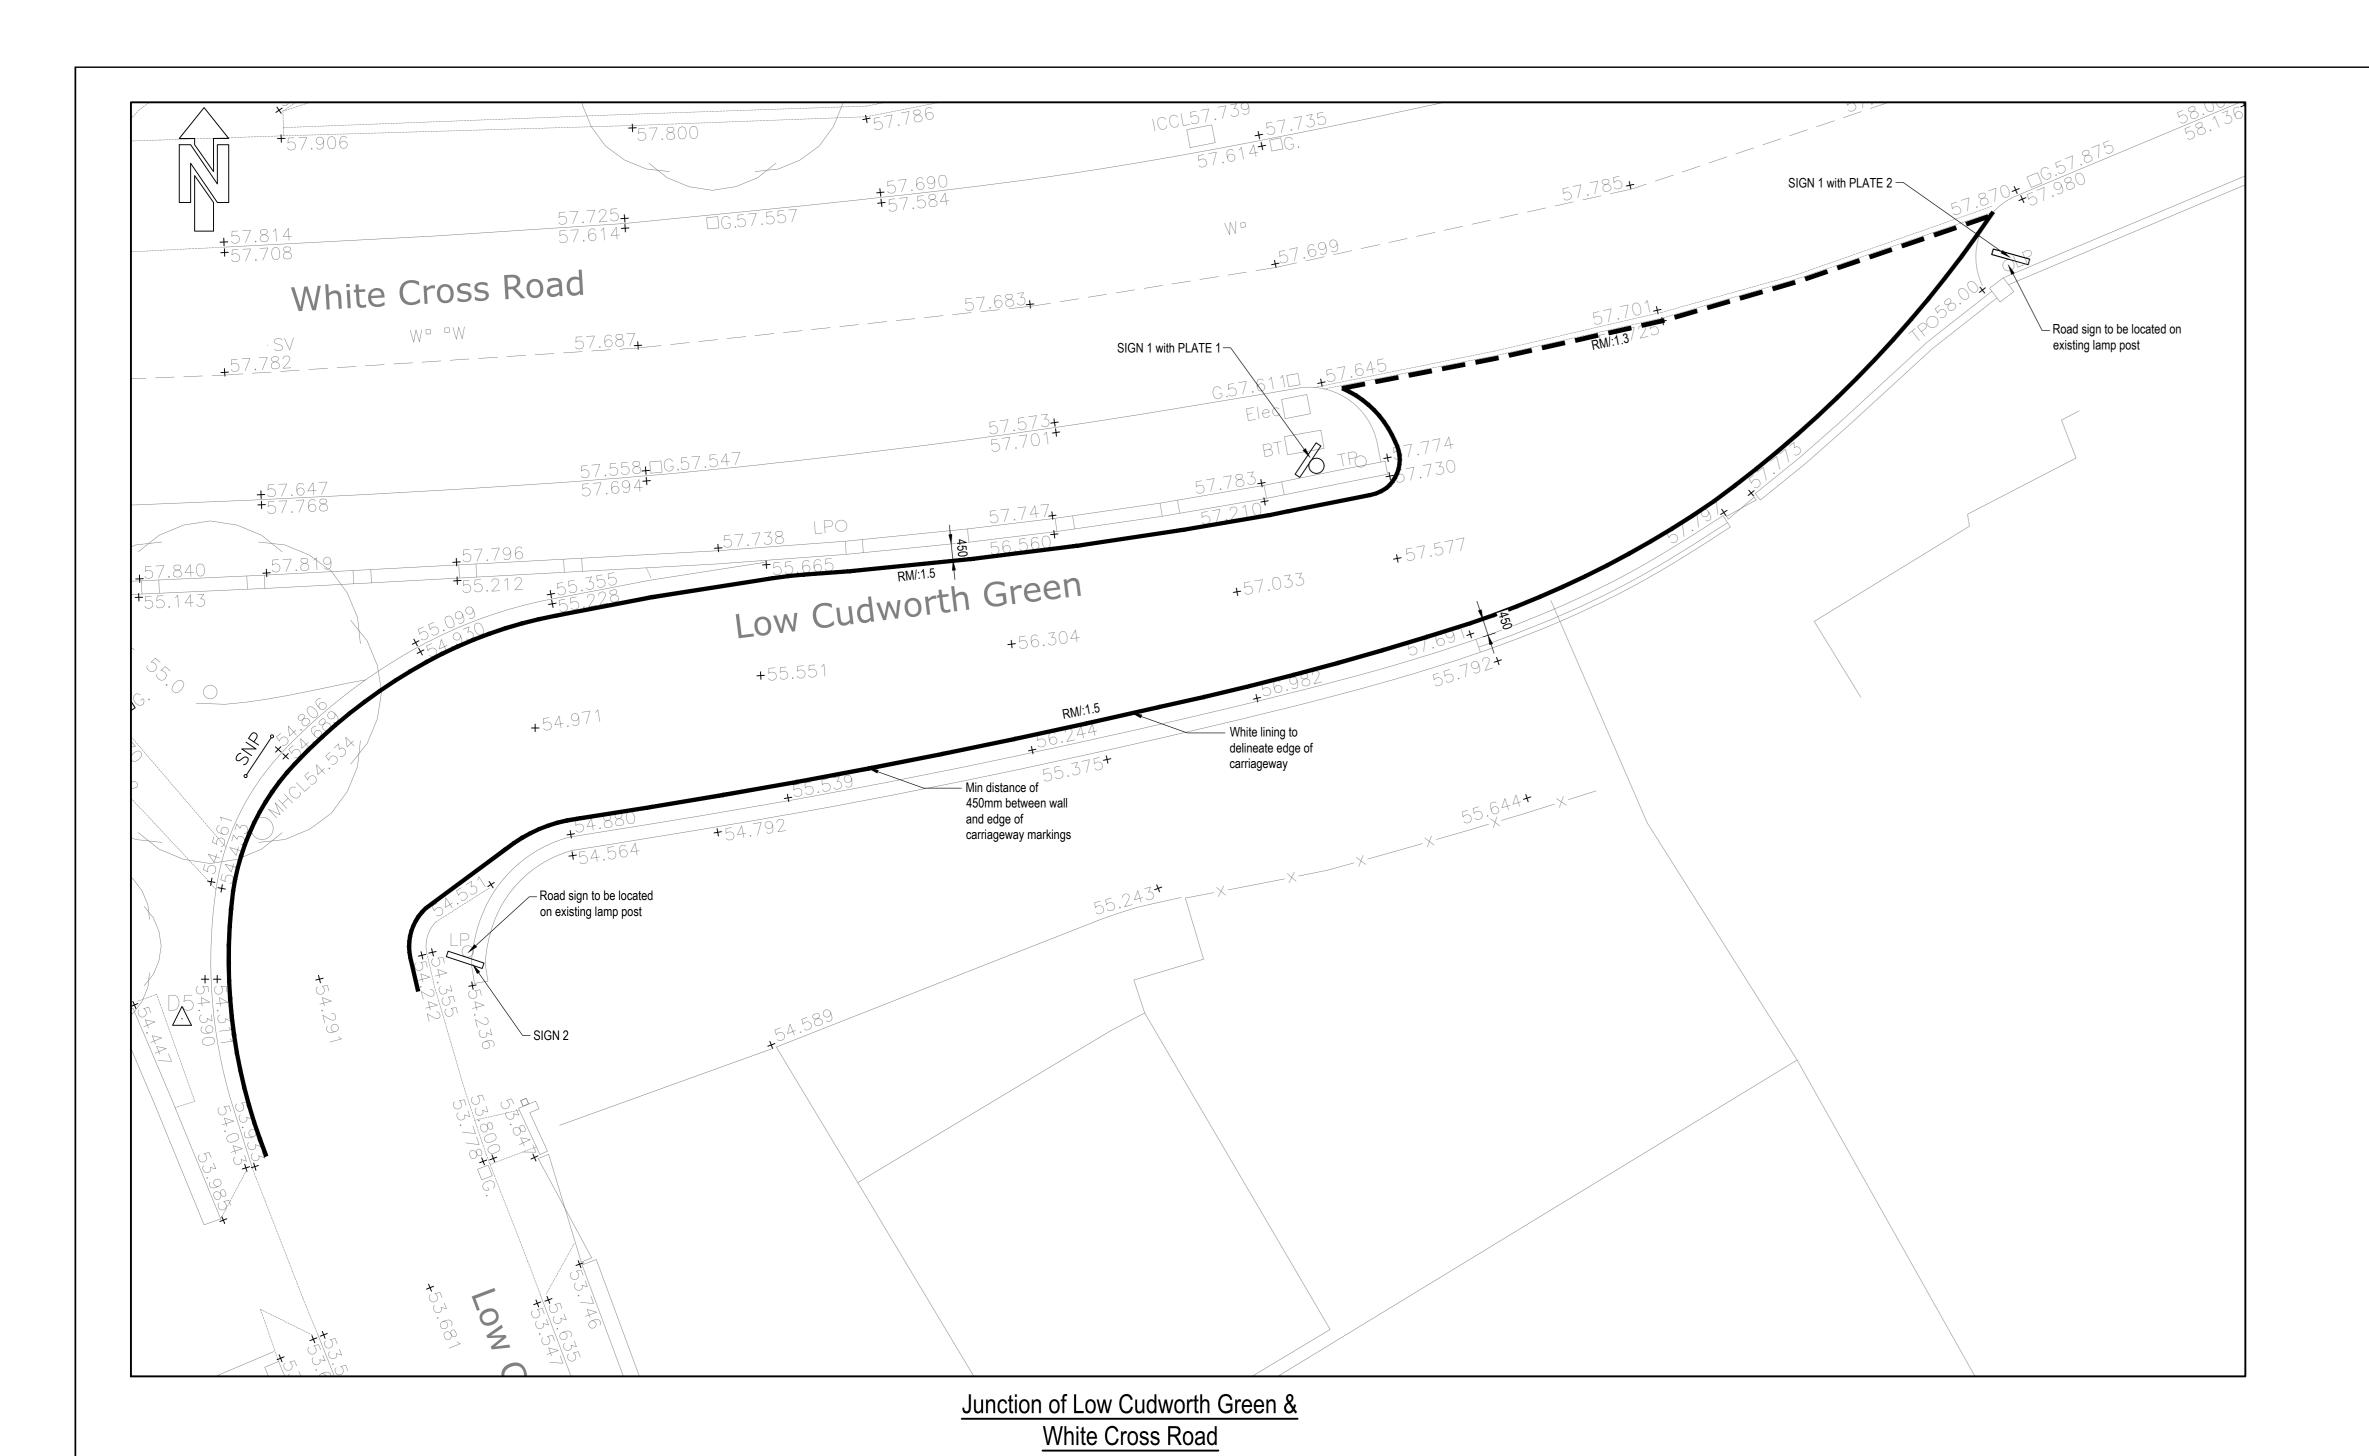

Low Cudworth Green

|     | Reference to Half and Half parking on Lunn Road removed.                            | GH  | СН  | 29.03.23 |
|-----|-------------------------------------------------------------------------------------|-----|-----|----------|
| E   | Updated to suit S278 comments                                                       | GH  | СН  | 19.11.20 |
| D   | Updated to suit S278 comments rec'd 03.09.20                                        | GH  | СН  | 28.09.20 |
| С   | Updated to suit S278 comments rec'd 09.03.20. Markings added to Low Cudworth Green. | GH  | СН  | 31.03.20 |
| В   | Updated to suit S278 comments                                                       | GH  | СН  | 21.12.18 |
| Α   | First Issue.                                                                        |     |     |          |
| REV | DESCRIPTION                                                                         | SIG | CHK | DATE     |

INFORMATION WITHIN THIS DRAWING IS NOT NECESSARILY PRODUCED TO SCALE. ALWAYS USE FIGURED DIMENSIONS AND CO-ORDINATES - IF IN DOUBT, ASK.

All works shall be carried out in accordance with the Specification for Highway Works unless otherwise instructed by Local Authority Highways Inspecting Officer/Engineer.

All roadmarkings and signs must comply with Traffic Signs Regulations and General Directions 2016.

All white thermoplastic roadmarkings to have internal and surface hot applied solid glass beads.

All roadmarkings to be thermoplastic screed.