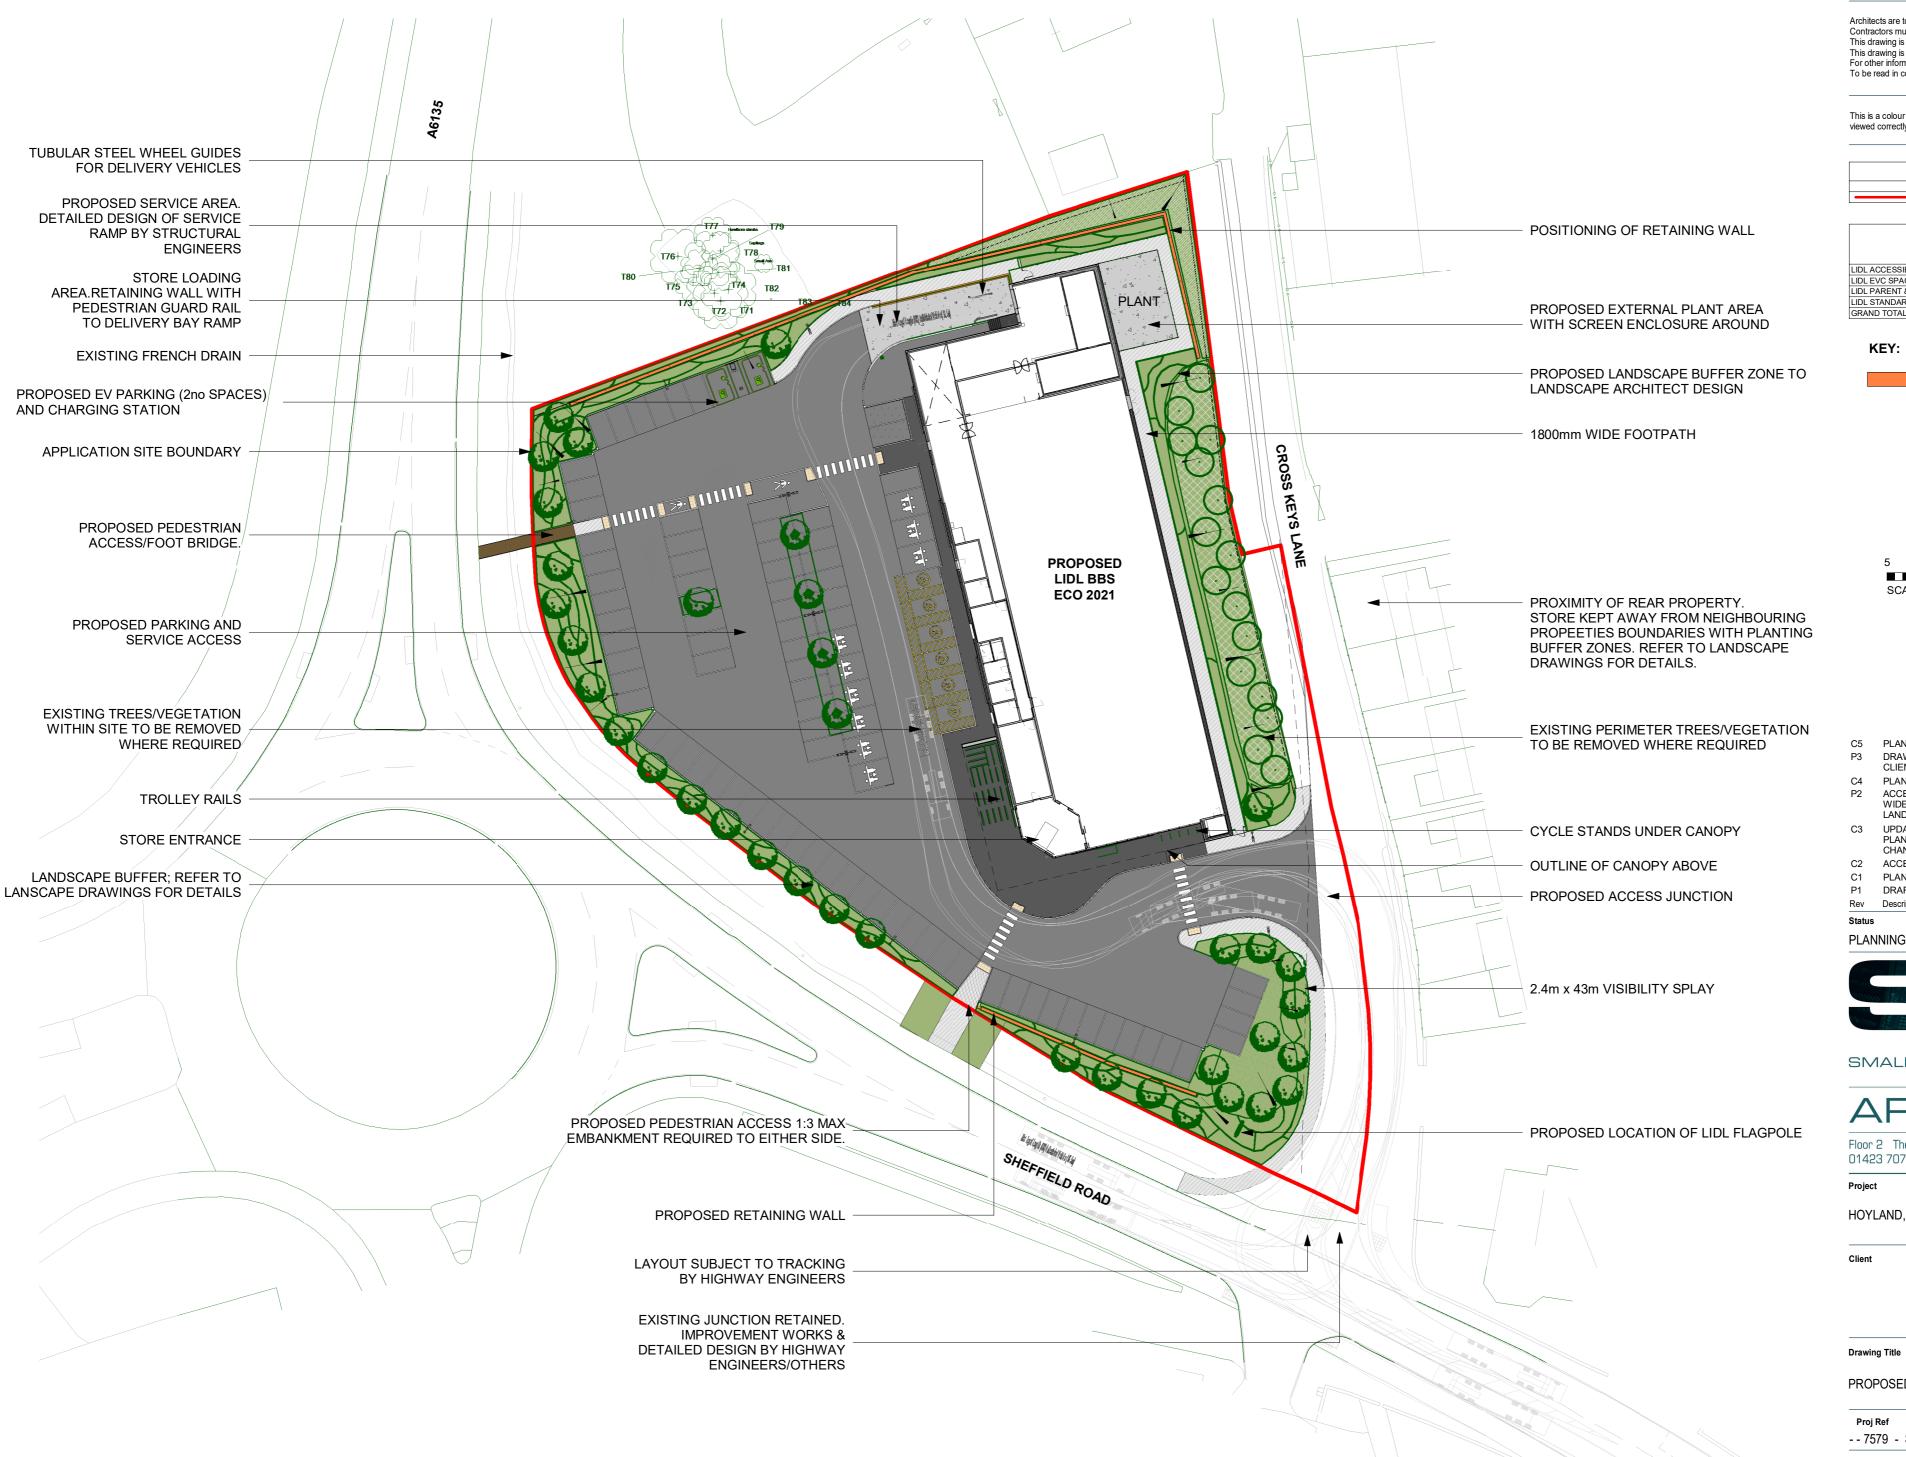

| SITE AREA                 |       |          |
|---------------------------|-------|----------|
|                           | ACRES | HECTARES |
| SITE APPLICATION BOUNDARY | 2.24  | 0.91     |

| PARKING SCHEDULE             |     |
|------------------------------|-----|
| LIDL ACCESSIBLE SPACES       | 6   |
| LIDL EVC SPACES              | 2   |
| LIDL PARENT & TODDLER SPACES | 9   |
| LIDL STANDARD SPACES         | 91  |
| ODAND TOTAL                  | 400 |

## **Drawing Title**

PROPOSED SITE PLAN.

| Proj Ref<br>7579 - |                   | Zone - 00 - |    |       |       |  | Status | Rev<br>C5 |
|--------------------|-------------------|-------------|----|-------|-------|--|--------|-----------|
| SMR Job F          | SMR Job Ref Sheet |             | et | Scale |       |  | Drawn  |           |
| 7579-00-2003       |                   | A2          | A2 |       | NOTED |  | BC/MN  |           |