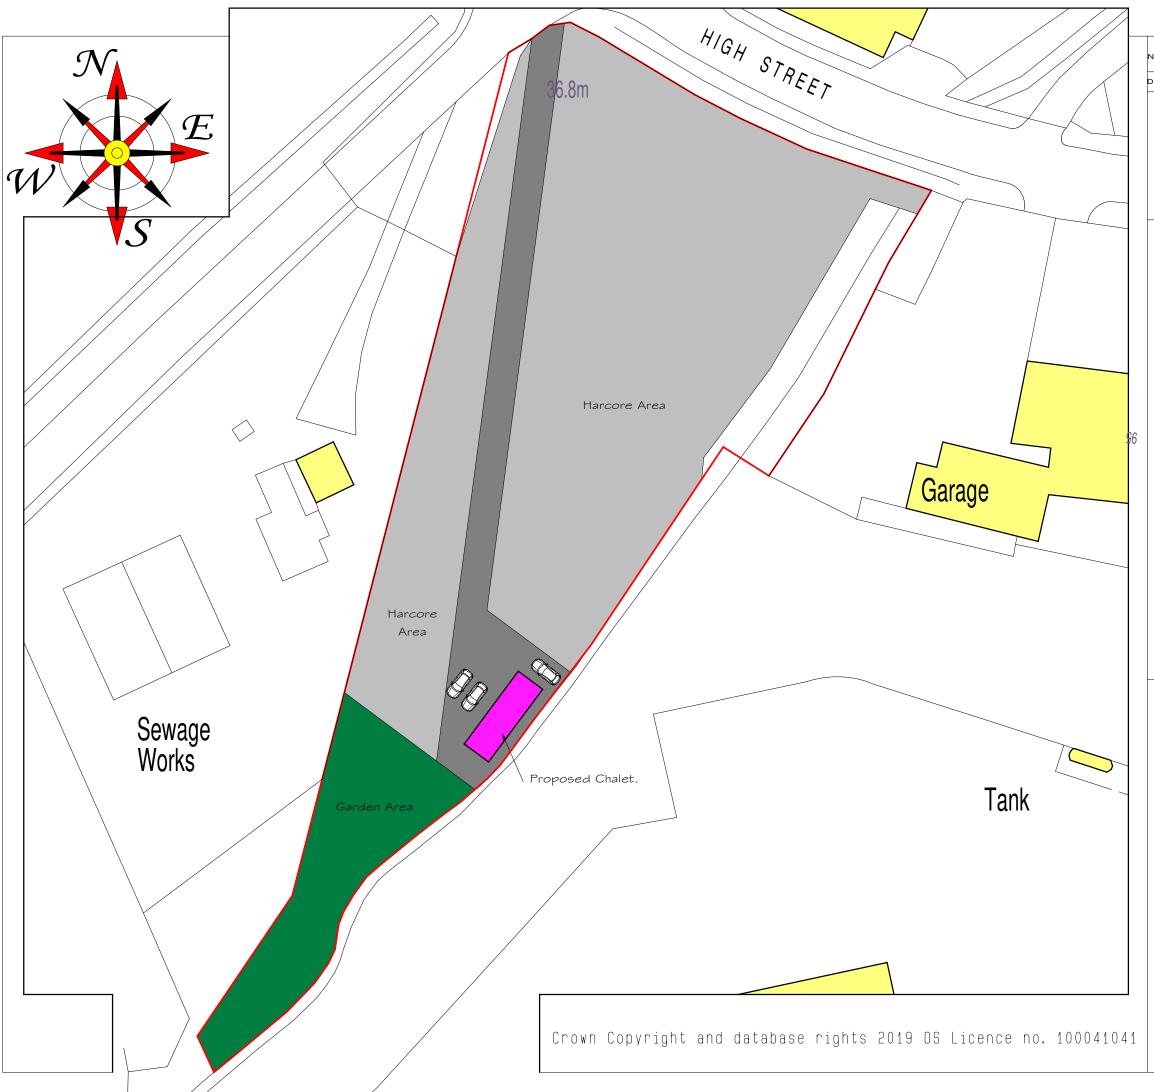

| LOCAL                           |                         |
|---------------------------------|-------------------------|
| AUTHORITY                       |                         |
| REF:                            |                         |
| CLIENT:                         | Mr Lee Nicholson.       |
|                                 | Land at: High Street.   |
| SITE                            | GRIMETHORPE.            |
| ADDRESS:                        | BARNSLEY.               |
|                                 | 5                       |
|                                 | South Yorkshire.        |
| PROJECT:                        | Proposed Industrial     |
|                                 | Unit Development.       |
| SCALE:                          | l: 500 @ A3             |
| TITLE:                          | Block Plan as Proposed. |
| DATE:                           | March 2020              |
| Drawing Number 20-03C Ref: LEEN |                         |