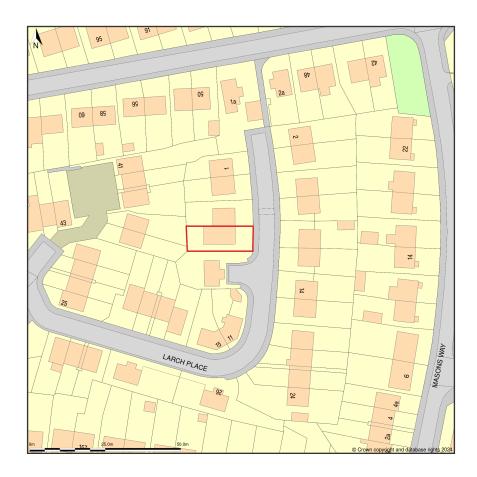

## 7, Larch Place, Kendray, Barnsley, S70 3DG

Location Plan shows area bounded by: 435971.43, 404890.63 436112.86, 405032.06 (at a scale of 1:1250), OSGridRef: SE3604 496. The representation of a road, track or path is no evidence of a right of way. The representation of features as lines is no evidence of a property boundary.