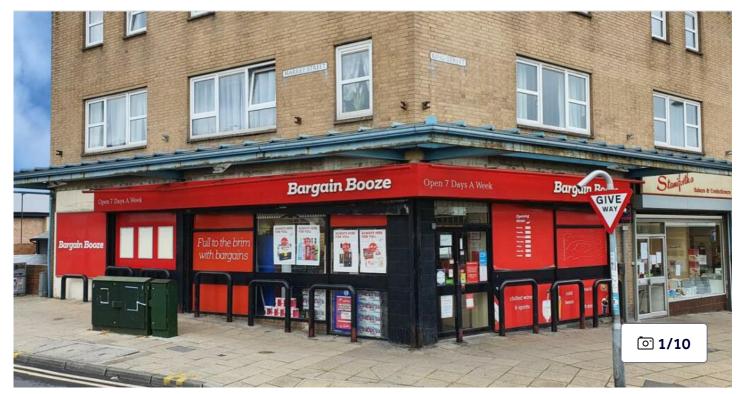

## Bargain Booze - Hoyland, 2 King Street, Barnsley, South Yorkshire, S74 9JP

**Guide Price** 

£1

Business rates & charges may apply

MARKETED BY

## **Key features**

- This store is now closed
- Historically the store sales were c. £9,000pw
- Supply Agreement available
- Christie & Co Ref: 4210663
- **Property description**

Location

For further information, please visit