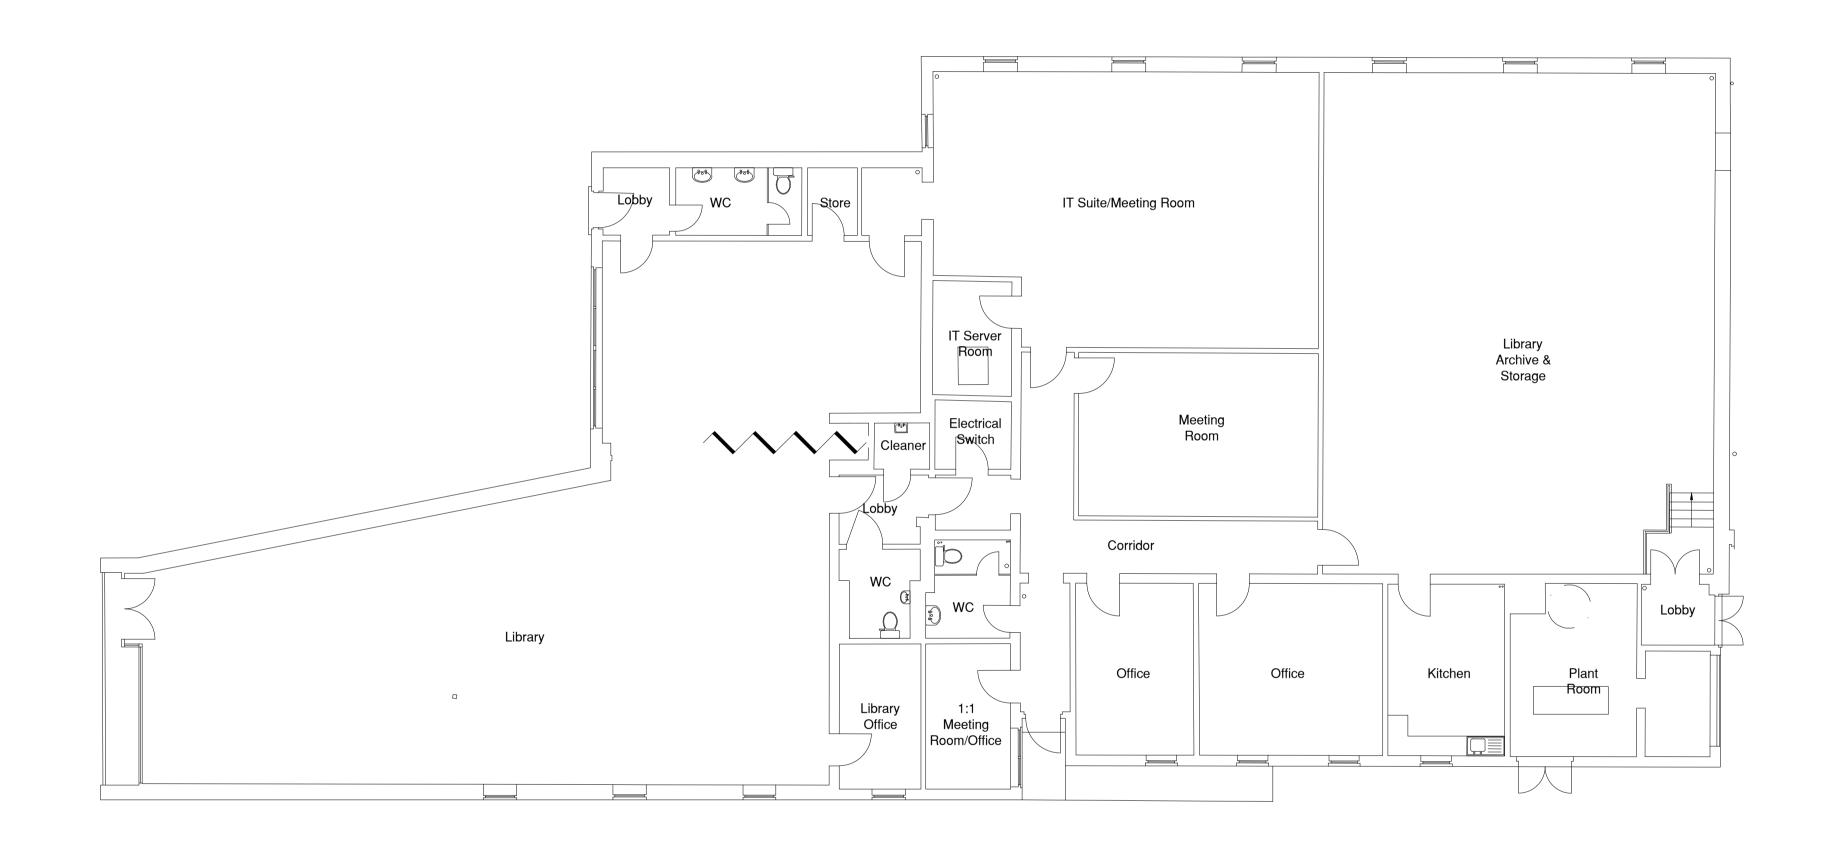

Property Services & Libraries

Penistone Library

Existing Plan

| PROJECT REF      | DRAWING REFERENCE | REV        |  |
|------------------|-------------------|------------|--|
|                  | P13               | P1         |  |
| SCALE            | DISCIPLINE        | SHEET SIZE |  |
| 1:100            | ARCHITECTURE      | A1         |  |
| PURPOSE OF ISSUE | PLANNING          | Drawn BST  |  |
|                  | APPROVAL          | Checked    |  |