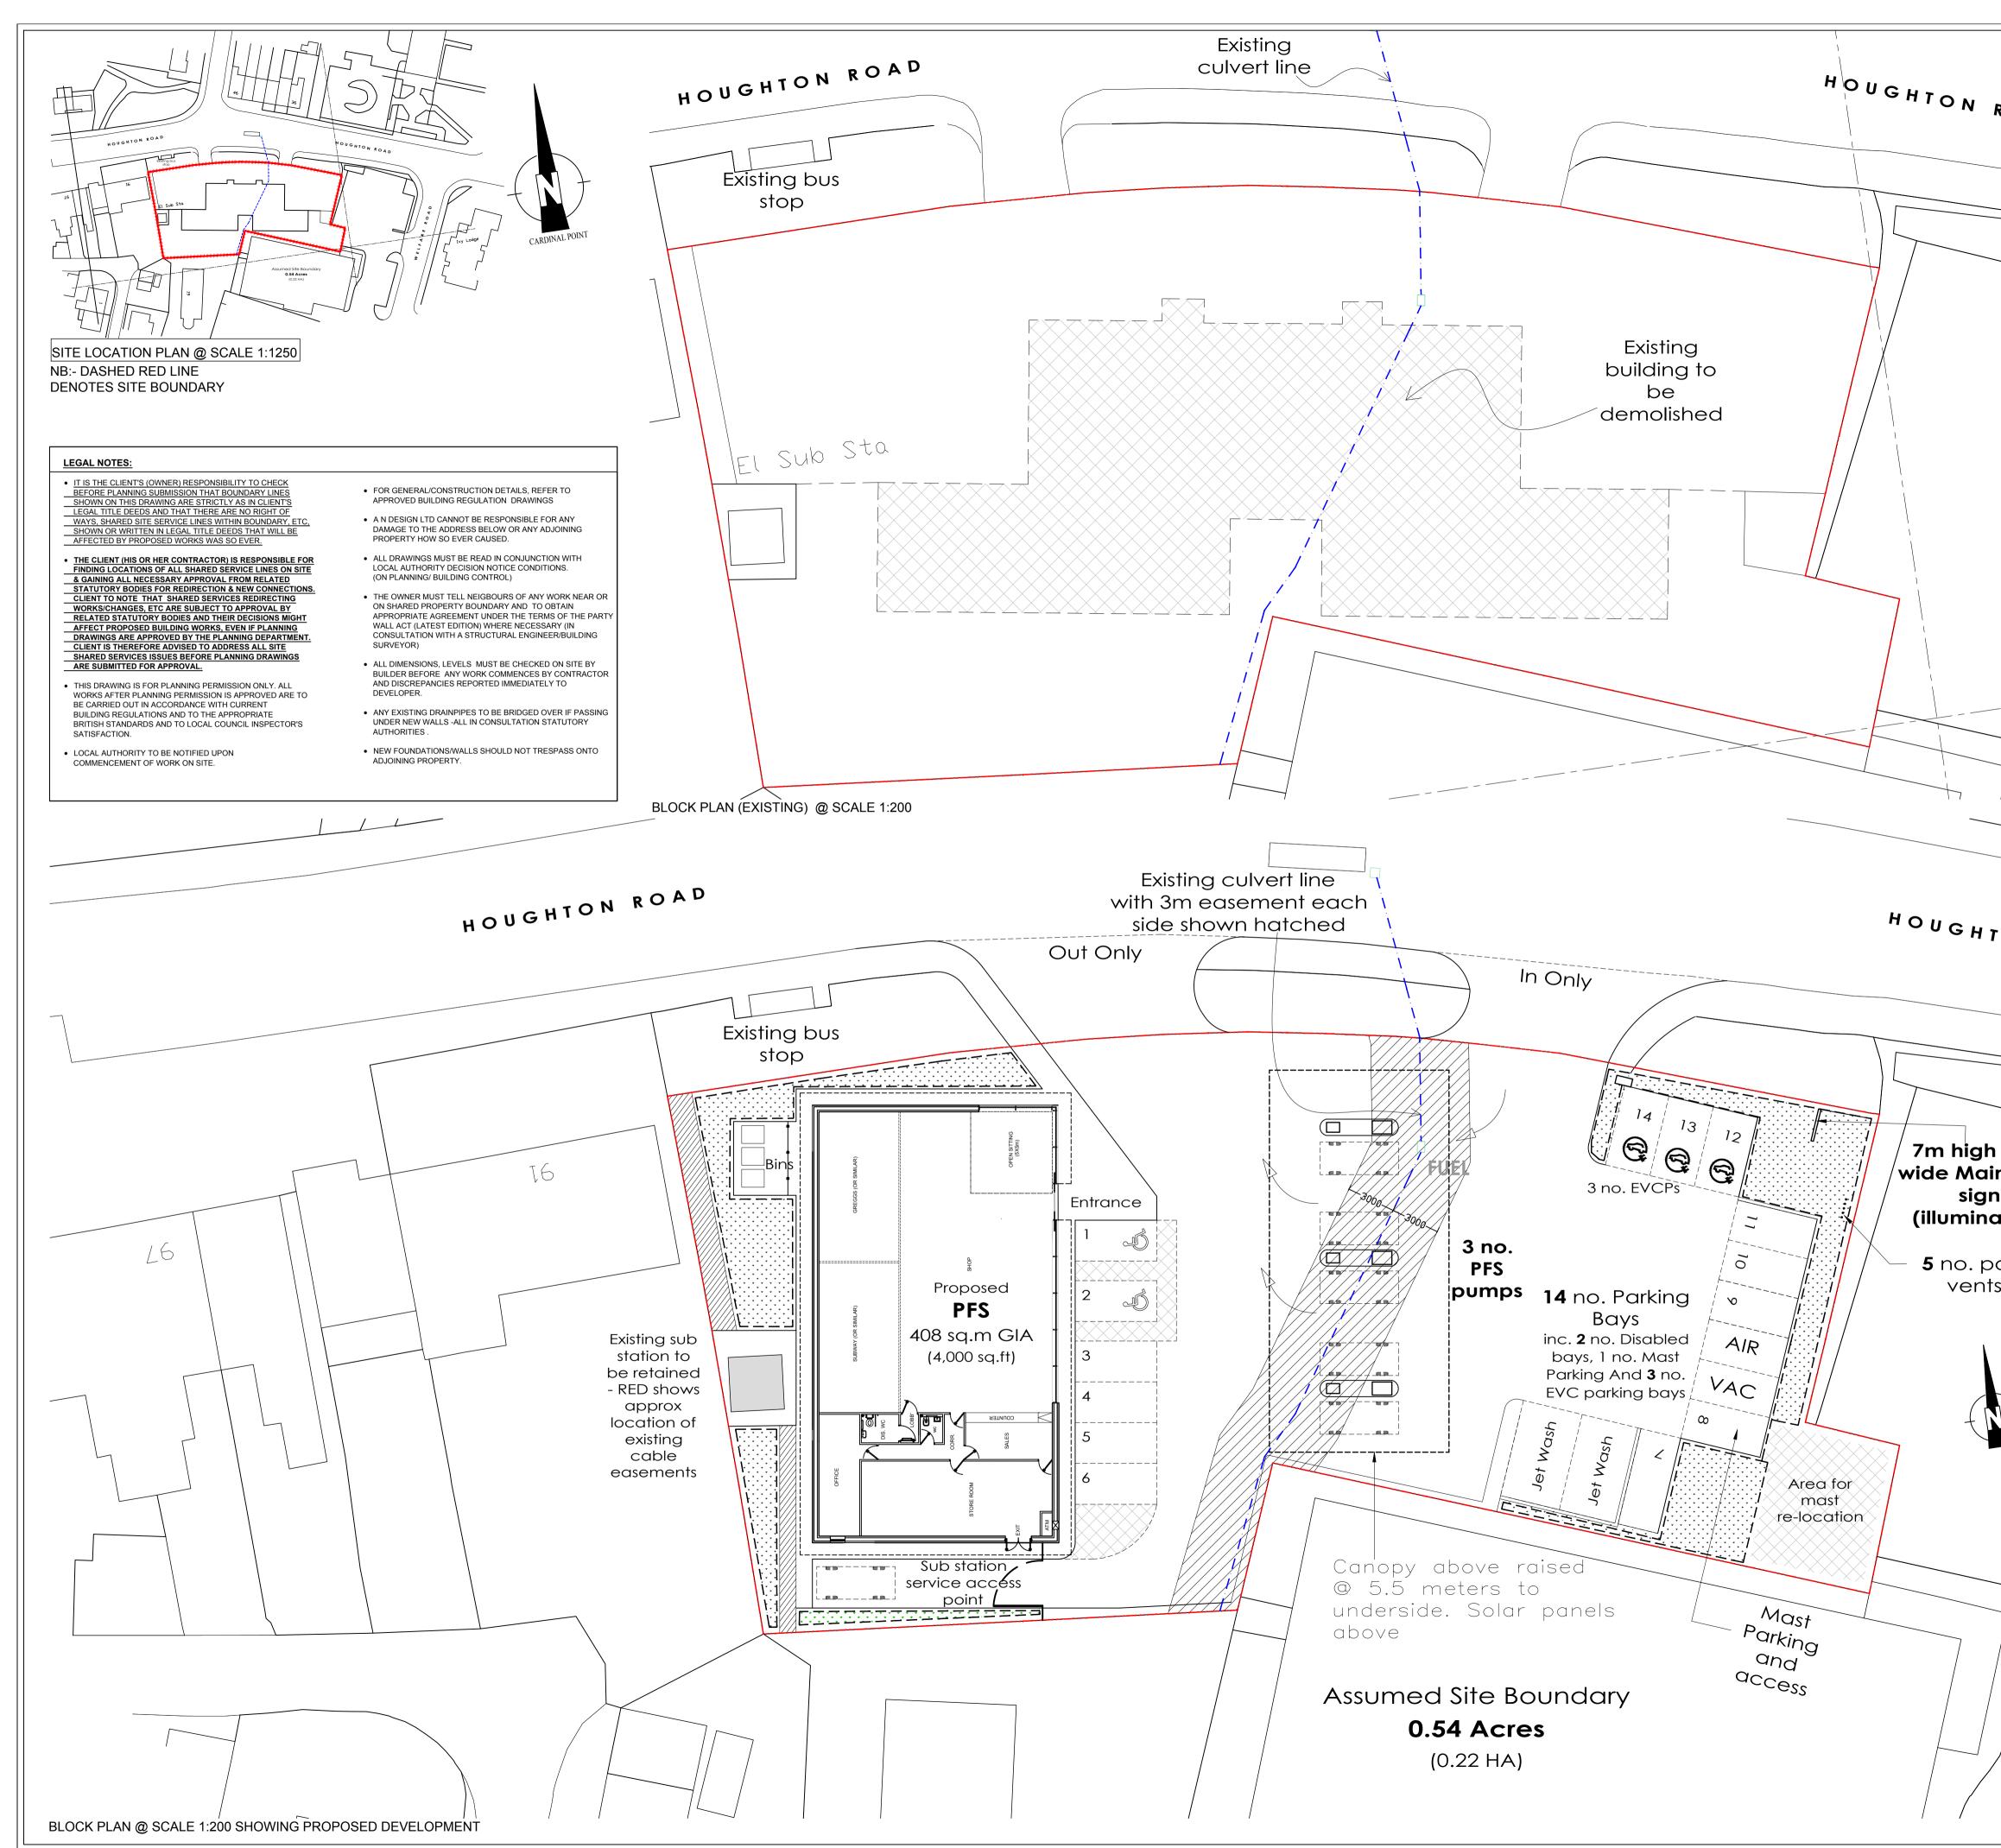

|                | NOTES                                                                                                                   |                                                                                                                                             |                                                                 | Δ1                                        |
|----------------|-------------------------------------------------------------------------------------------------------------------------|---------------------------------------------------------------------------------------------------------------------------------------------|-----------------------------------------------------------------|-------------------------------------------|
| ROAD           | BUILDER/CONTRAG<br>DRAWING-SHOUL<br><u>BUILDER/CONTRA</u><br><u>ON SITE BEFORE V</u><br>BE REPORTED<br>POSSIBLE. THIS D | CTOR SHOULD NOT S<br>D USE FIGURED DIM<br>CTOR MUST CHECK<br>VORKS -ANY DISCRE<br>TO AN DESIGNS LTD<br>RAWING OR ANY PO<br>OT BE REPRODUCED | IENSIONS<br><u>ALL DIME</u><br>PANCY F(<br>) AS SOO<br>RTION OF | ONLY.<br><u>NSIONS</u><br>DUND TO<br>N AS |
|                |                                                                                                                         |                                                                                                                                             |                                                                 |                                           |
|                |                                                                                                                         |                                                                                                                                             |                                                                 |                                           |
| 7              |                                                                                                                         |                                                                                                                                             |                                                                 |                                           |
| ON ROAD        |                                                                                                                         |                                                                                                                                             |                                                                 |                                           |
|                |                                                                                                                         |                                                                                                                                             |                                                                 |                                           |
| x 2m<br>n pole |                                                                                                                         |                                                                                                                                             |                                                                 |                                           |
| ole            | ENV. LTD I<br>REV B 19.12.21 EXISTING                                                                                   | XISTING CULVERT LINE NOTED ON<br>DRAINAGE SURVEY<br>CULVERT NOTED ON SITE PLAN<br>RELOCATED                                                 | PLAN TO MATC                                                    | H METGEO                                  |
| 5              | REV DATE DRAWING STATUS:                                                                                                | DESCRIPTION<br>PLANNING APPRO<br>Architectural<br>Structural En                                                                             | Design                                                          |                                           |
|                | AN                                                                                                                      | Structural En<br>contact asif neki<br>mob: 07970 020 028<br><b>EMAIL: asif@andesig</b><br>61 meadow street, pre                             | }                                                               |                                           |
|                | PROJECT:                                                                                                                | NVESTMENTS                                                                                                                                  |                                                                 |                                           |
| $\overline{)}$ | FOR NEW F<br>& SHOPPIN<br>ROAD, ROT<br>SOUTH YO<br>S63 0JX                                                              |                                                                                                                                             | G STA                                                           | TION                                      |
|                | EXISTING SITE, EXISTING & PROPOSED BLOCK PLANS                                                                          |                                                                                                                                             |                                                                 |                                           |
|                | SCALE @ SIZE:<br><b>1:1250,200m</b><br>PROJECT No:                                                                      |                                                                                                                                             | DATE:<br>DEC                                                    | <b>. 2020</b><br>REV:                     |
|                | YASIN-109                                                                                                               | PL-01                                                                                                                                       | С                                                               | С                                         |