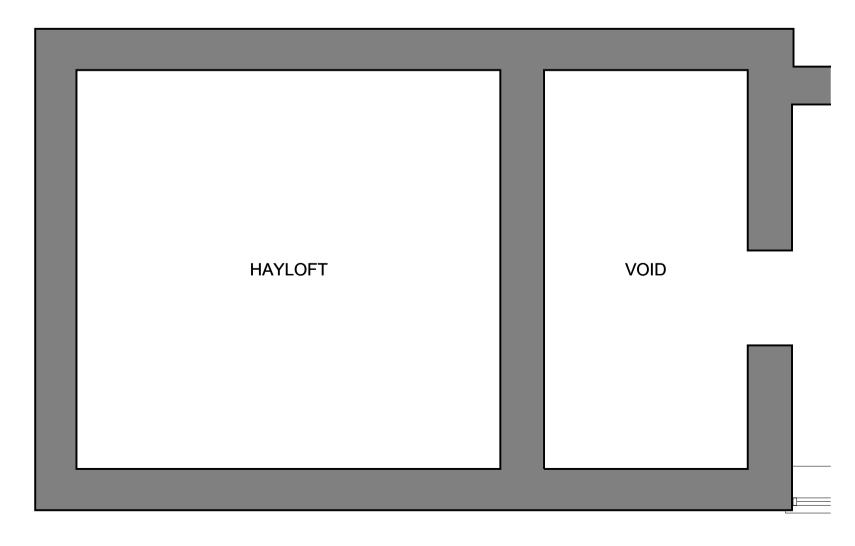

FIRST FLOOR PLAN - 1:50 EXISTING

GROUND FLOOR PLAN - 1:50 PROPOSED

SECTION - 1:50 PROPOSED

CLIENT MR & MRS HARDCASTLE

PROJECT COMMONSIDE FARM, NORTH LANE, CAWTHORNE, BARNSLEY, S75 4AQ DRAWING TITLE

BARN - GA DRAWING