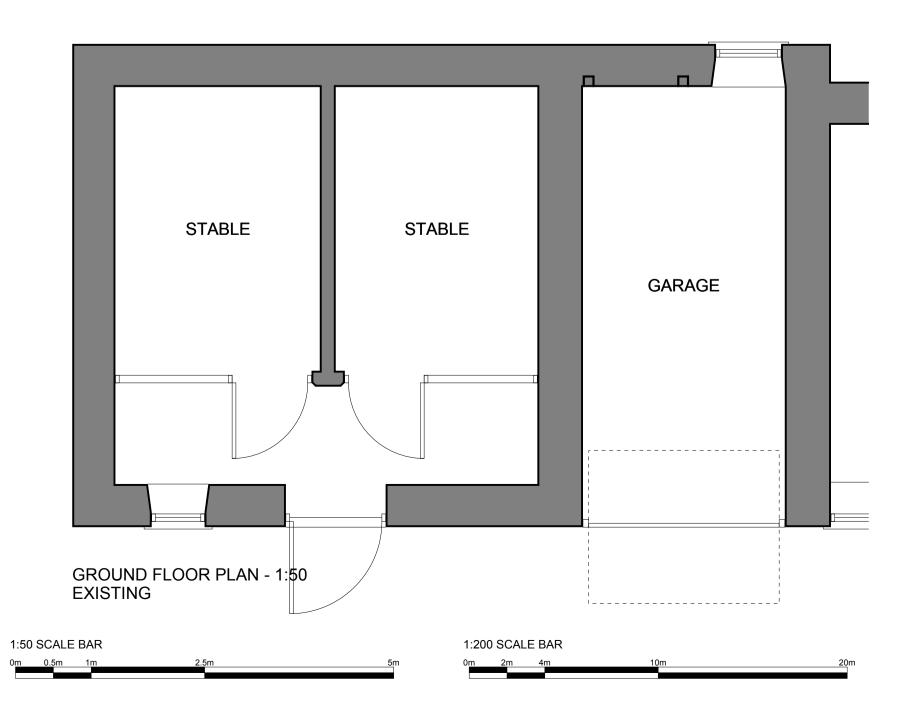

FIRST FLOOR PLAN - 1:50 EXISTING

GROUND FLOOR PLAN - 1:50 PROPOSED

SECTION - 1:50 PROPOSED

CLIENT MR & MRS HARDCASTLE

PROJECT COMMONSIDE FARM, NORTH LANE, CAWTHORNE, BARNSLEY, S75 4AQ DRAWING TITLE

BARN - GA DRAWING