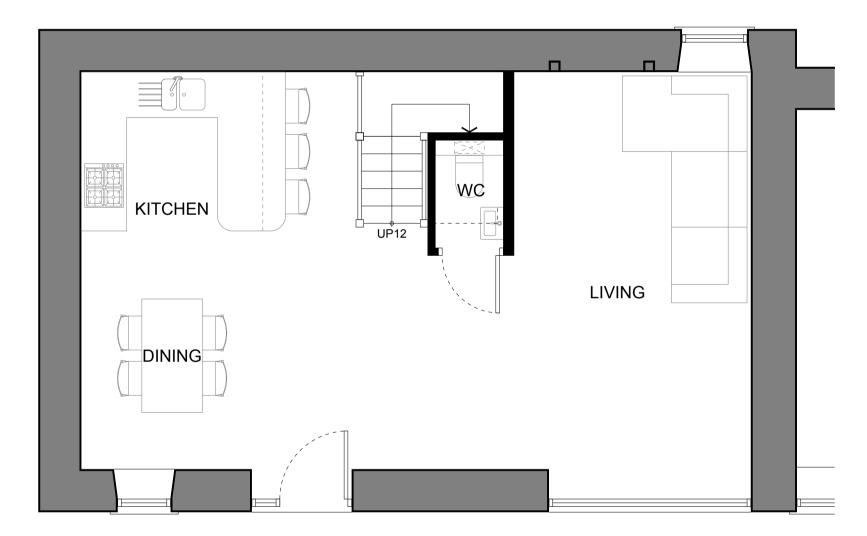

FIRST FLOOR PLAN - 1:50 EXISTING

GROUND FLOOR PLAN - 1:50 PROPOSED

SECTION - 1:50 PROPOSED

CLIENT MR & MRS HARDCASTLE

PROJECT COMMONSIDE FARM, NORTH LANE, CAWTHORNE, BARNSLEY, S75 4AQ DRAWING TITLE

BARN - GA DRAWING