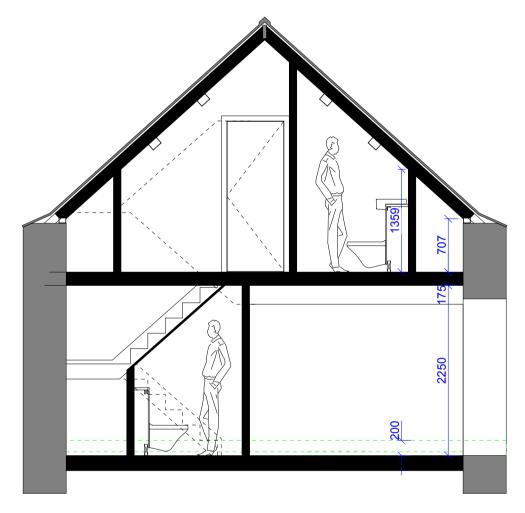

FIRST FLOOR PLAN - 1:50 EXISTING

GROUND FLOOR PLAN - 1:50 PROPOSED

SECTION - 1:50 PROPOSED

CLIENT MR & MRS HARDCASTLE

PROJECT COMMONSIDE FARM, NORTH LANE, CAWTHORNE, BARNSLEY, S75 4AQ DRAWING TITLE

BARN - GA DRAWING