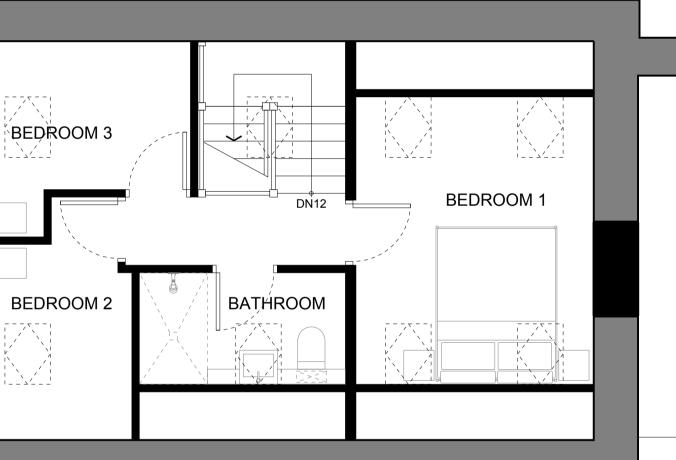

FIRST FLOOR PLAN - 1:50 EXISTING

GROUND FLOOR PLAN - 1:50 PROPOSED

SECTION - 1:50 PROPOSED

CLIENT MR & MRS HARDCASTLE

PROJECT COMMONSIDE FARM, NORTH LANE, CAWTHORNE, BARNSLEY, S75 4AQ DRAWING TITLE

BARN - GA DRAWING