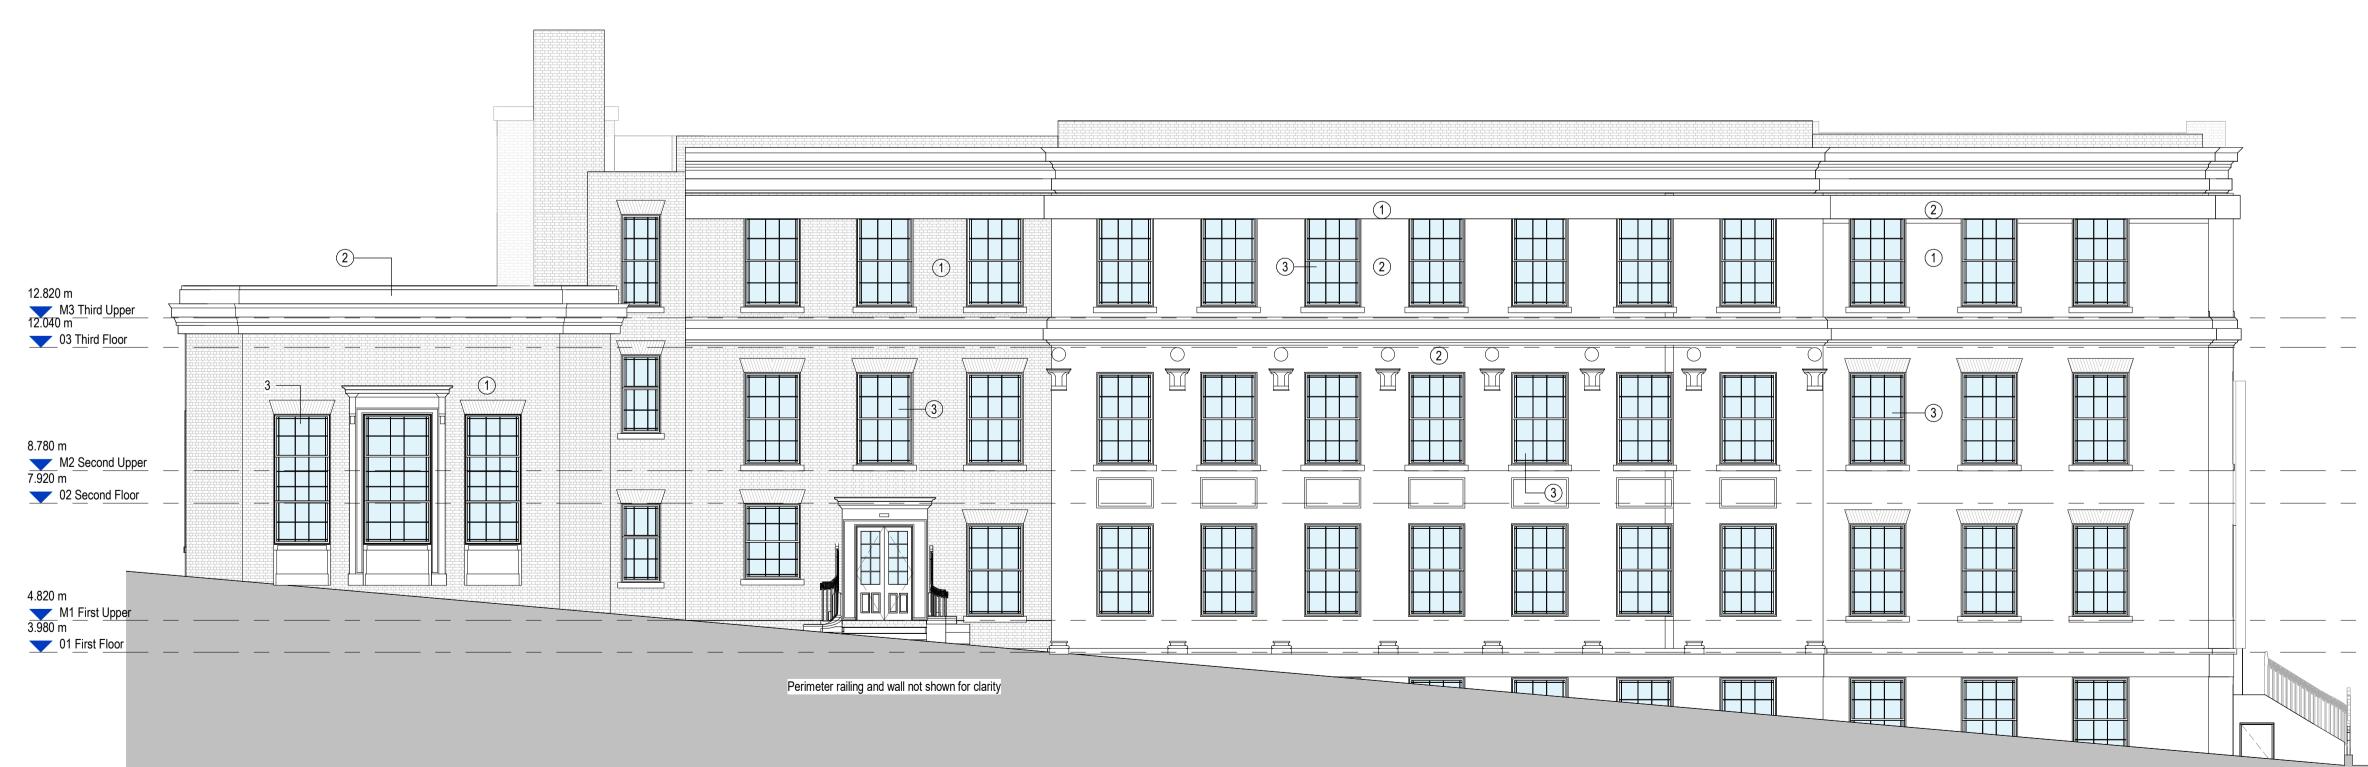

0.000 m 00 Ground Floor

- 1 Existing Brickwork
- 2 Existing Stone Cladding
- 3 Existing Windows
- 4 Existing Wall Lights

MEP equipment shown on this drawing is from the MEP consultants 3D model. Reference should be made to their detailed drawing for equipment references.

This drawing is for the purpose of obtaining planning permission only and should not be used for costing or construction. Exisiting building has been based on a 3D modelled recieved by AA projects.

Race Cottam Associates. Sheffield Studio | 1 East Parade | Sheffield | S1 2ET 0114 273 7050 Architects racecottam.com