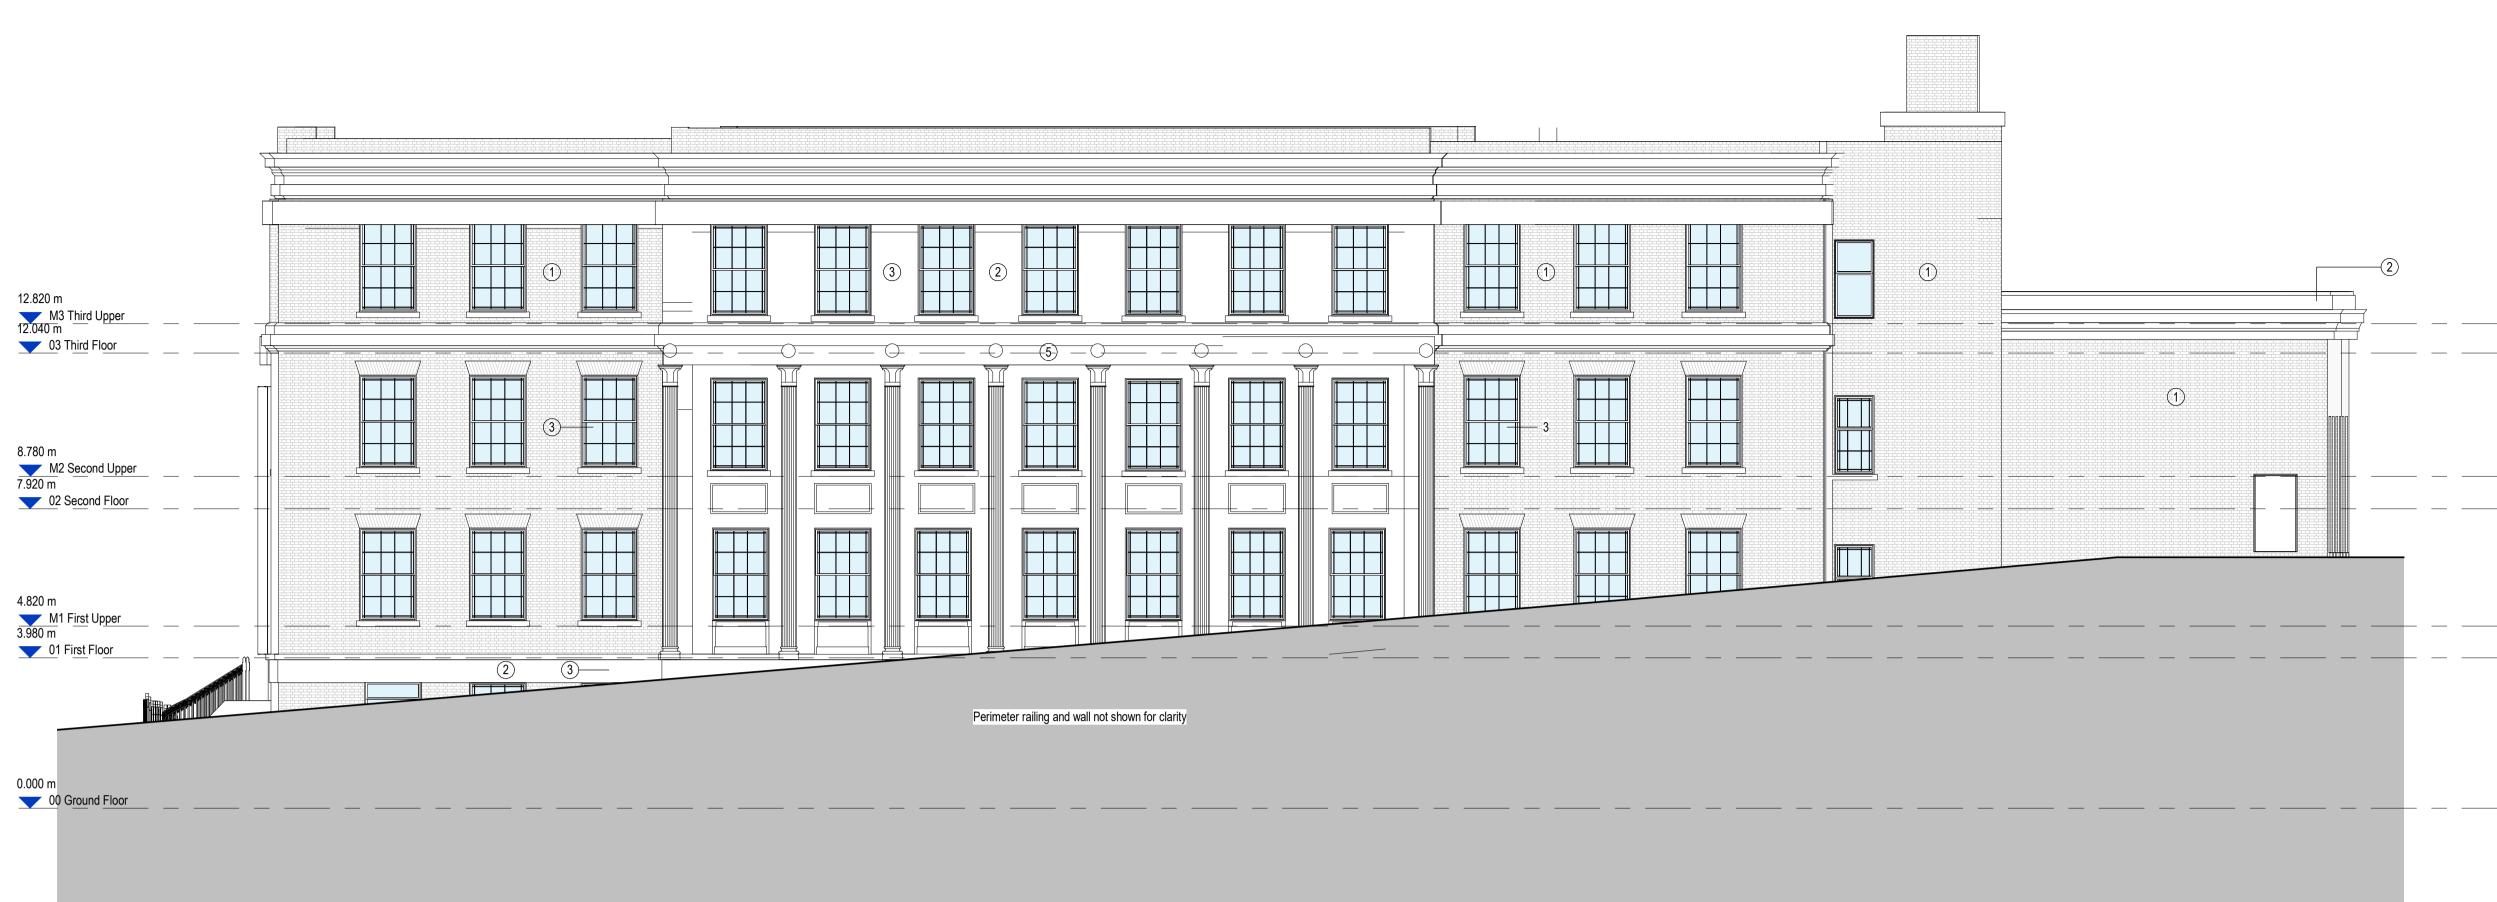

0.000 m 00 Ground Floor

- 1 Existing Brickwork
- 2 Existing Stone Cladding
- 3 Existing Windows
- 4 Existing Wall Lights

MEP equipment shown on this drawing is from the MEP consultants 3D model. Reference should be made to their detailed drawing for equipment references.

This drawing is for the purpose of obtaining planning permission only and should not be used for costing or construction. Exisiting building has been based on a 3D modelled recieved by AA projects.

Race Cottam Associates. Sheffield Studio | 1 East Parade | Sheffield | S1 2ET 0114 273 7050 Architects racecottam.com