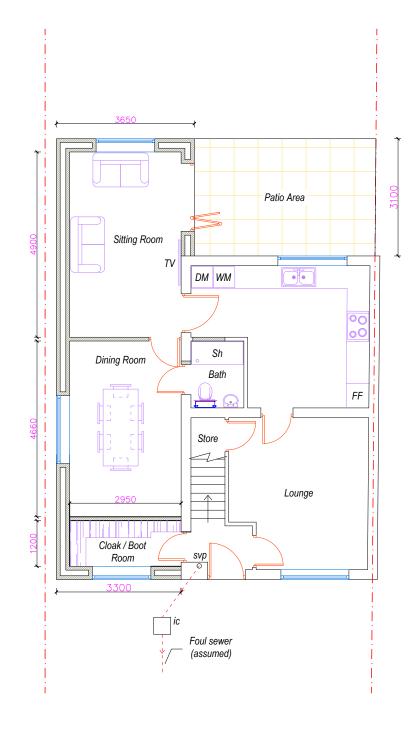

### PROJECT

1 Lairds Way Penistone, Sheffield S36 6JB

1:100@A3 16/02/24 A.B.

#### WG TITLI

PROPOSED FLOOR & ROOF PLANS

Mr & Mrs J Reay

DWG NO:
1 - LW - 103

& ROOF PLANS

ISSUE

B

LABC
Registered
Rector & Authority Scheme