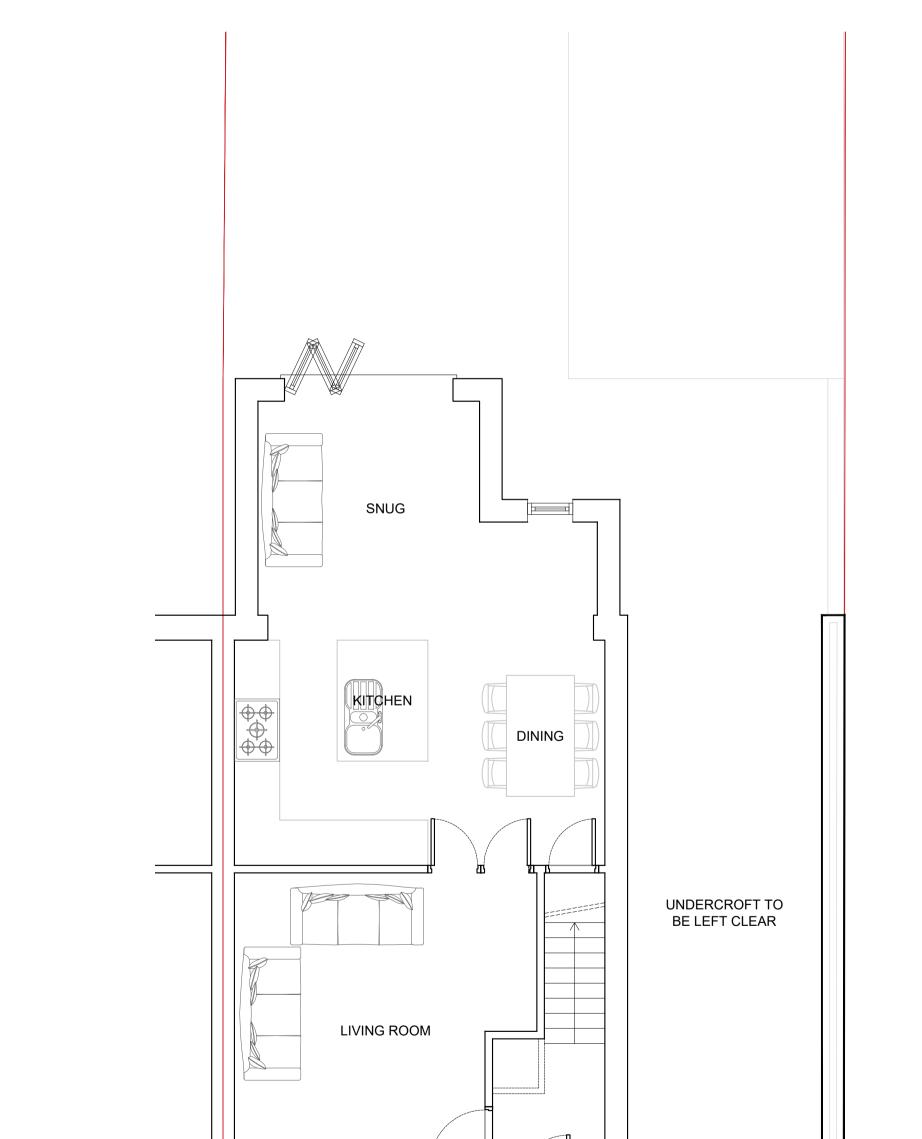

Location Plan Scale**1:1250** 

erve® 7 Sunningdale Drive Cudworth, BARNSLEY, S72 8ES

**Proposed First Floor Plan** 

Scale**1:50** 

These drawings have been provided as part of THE DRAWINGS ONLY PACKAGE by Barnsley Architects Plan Service, a low cost effective solution for Planning & Building Control Applications.

BAPS-231101 **VARIES** SCALE at A1: B.A.P.S Consultant 01

**Proposed Ground Floor Plan** 

Scale**1:50** 

Proposed Side Elevation Scale 1:100

**Proposed Front Elevation** Scale 1:100