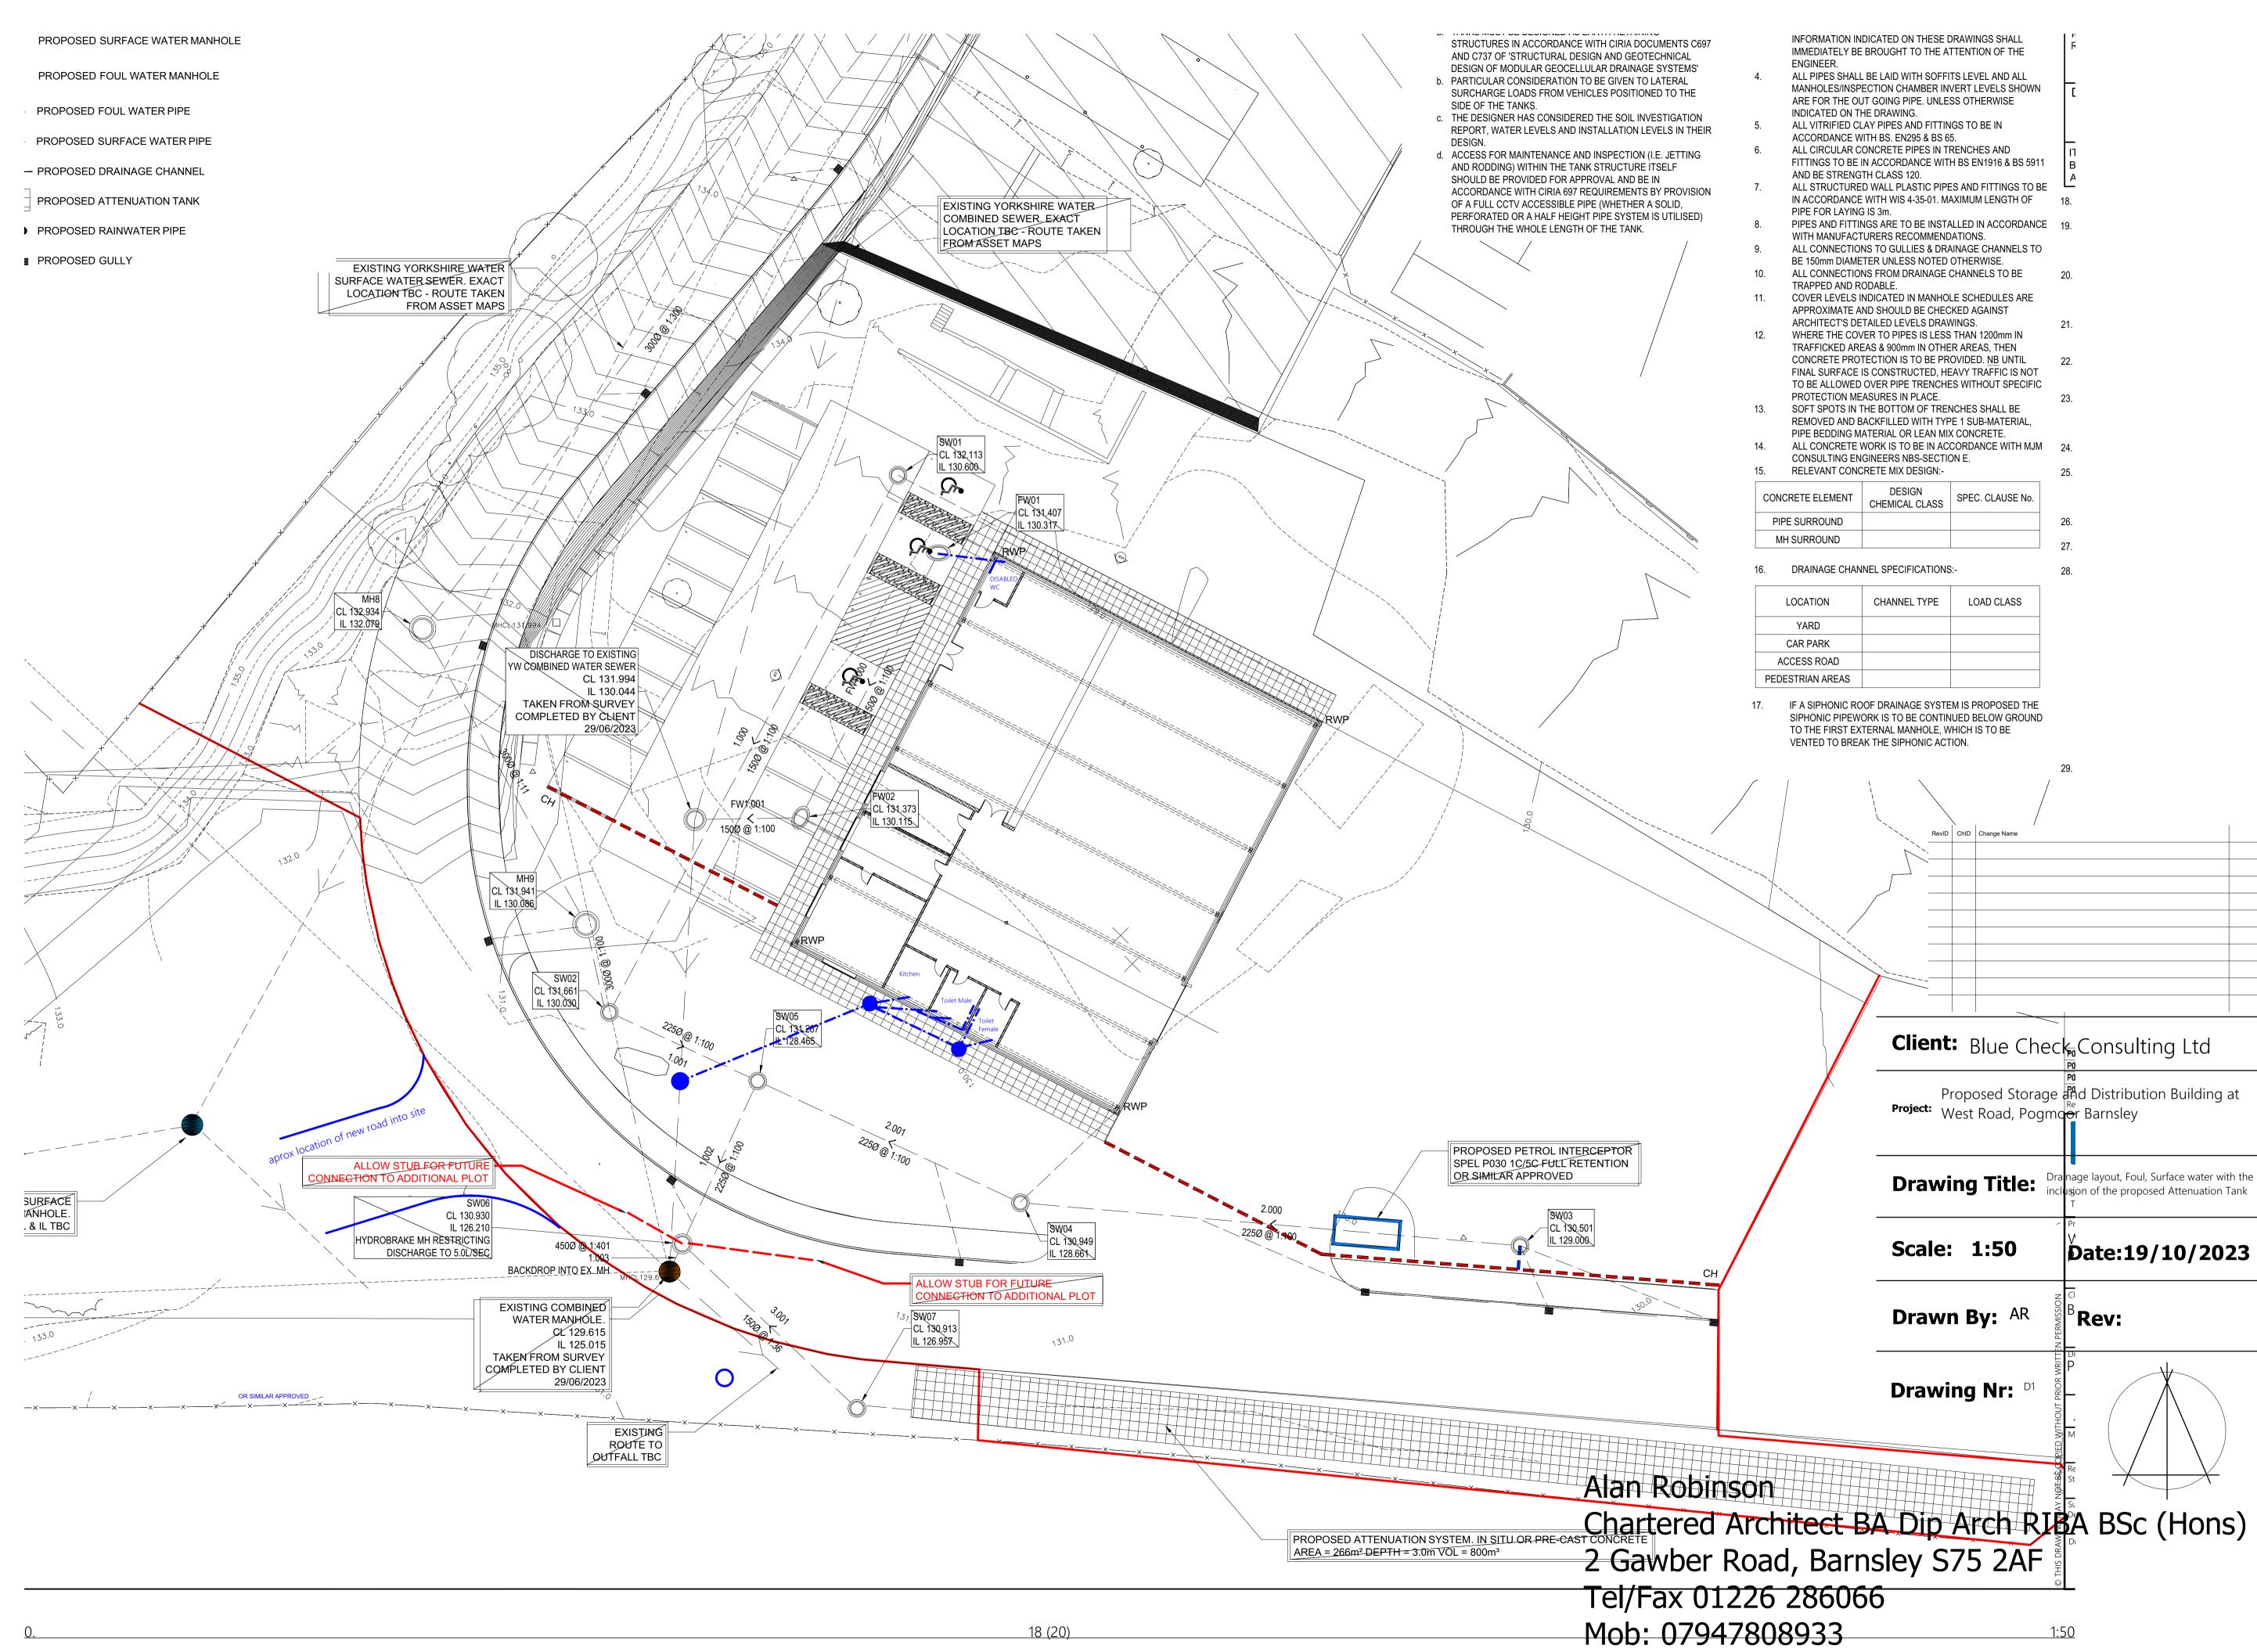

|                  |                                                                                                                                                                                                                                                                         |                                                                                     | /est Road, Pogn                                                          | l Re C            | аt |
|------------------|-------------------------------------------------------------------------------------------------------------------------------------------------------------------------------------------------------------------------------------------------------------------------|-------------------------------------------------------------------------------------|--------------------------------------------------------------------------|-------------------|----|
|                  |                                                                                                                                                                                                                                                                         |                                                                                     |                                                                          | ck Consulting Ltd | at |
|                  |                                                                                                                                                                                                                                                                         |                                                                                     |                                                                          |                   |    |
|                  |                                                                                                                                                                                                                                                                         |                                                                                     |                                                                          |                   |    |
|                  |                                                                                                                                                                                                                                                                         |                                                                                     |                                                                          |                   |    |
|                  |                                                                                                                                                                                                                                                                         |                                                                                     |                                                                          |                   |    |
|                  |                                                                                                                                                                                                                                                                         |                                                                                     |                                                                          |                   |    |
|                  |                                                                                                                                                                                                                                                                         | RevID                                                                               | ChID Change Name                                                         |                   |    |
| _                | VENTED TO BREA                                                                                                                                                                                                                                                          |                                                                                     | 'ION.                                                                    | 29.               |    |
| P<br>17.         | SIPHONIC PIPEW                                                                                                                                                                                                                                                          |                                                                                     | EM IS PROPOSED THE<br>IUED BELOW GROUND<br>/HICH IS TO BE                |                   |    |
|                  | CAR PARK<br>ACCESS ROAD                                                                                                                                                                                                                                                 |                                                                                     |                                                                          |                   |    |
|                  | LOCATION                                                                                                                                                                                                                                                                | CHANNEL TYPE                                                                        | LOAD CLASS                                                               |                   |    |
| 16.              | DRAINAGE CHAN                                                                                                                                                                                                                                                           | NEL SPECIFICATIONS                                                                  | <u>}:-</u>                                                               | 28.               |    |
|                  | MH SURROUND                                                                                                                                                                                                                                                             |                                                                                     |                                                                          | 27.               |    |
| CONCRETE ELEMENT |                                                                                                                                                                                                                                                                         | CHEMICAL CLASS                                                                      | SPEC. CLAUSE No.                                                         | 26.               |    |
| 15.              | RELEVANT CONC                                                                                                                                                                                                                                                           | RELEVANT CONCRETE MIX DESIGN:-                                                      |                                                                          | 25.               |    |
| 13.<br>14.       | PROTECTION ME<br>SOFT SPOTS IN 1<br>REMOVED AND B<br>PIPE BEDDING M<br>ALL CONCRETE \                                                                                                                                                                                   | ASURES IN PLACE.<br>"HE BOTTOM OF TRE!<br>ACKFILLED WITH TYF<br>ATERIAL OR LEAN MI) | NCHES SHALL BE<br>PE 1 SUB-MATERIAL,<br>X CONCRETE.<br>CORDANCE WITH MJM | 23.<br>24.        |    |
| 12.              | . WHERE THE COVER TO PIPES IS LESS THAN 1200mm IN<br>TRAFFICKED AREAS & 900mm IN OTHER AREAS, THEN<br>CONCRETE PROTECTION IS TO BE PROVIDED. <u>NB</u> UNTIL<br>FINAL SURFACE IS CONSTRUCTED, HEAVY TRAFFIC IS NOT<br>TO BE ALLOWED OVER PIPE TRENCHES WITHOUT SPECIFIC |                                                                                     |                                                                          | 22.               |    |
|                  | APPROXIMATE A<br>ARCHITECT'S DE                                                                                                                                                                                                                                         | ND SHOULD BE CHEC<br>TAILED LEVELS DRAV                                             | KED AGAINST<br>VINGS.                                                    | 21.               |    |
| 10.<br>11.       | TRAPPED AND R                                                                                                                                                                                                                                                           | NS FROM DRAINAGE (<br>ODABLE.<br>NDICATED IN MANHO                                  |                                                                          | 20.               |    |
| 9.               | BE 150mm DIAME                                                                                                                                                                                                                                                          | TER UNLESS NOTED                                                                    |                                                                          |                   |    |
| 8.               |                                                                                                                                                                                                                                                                         |                                                                                     | ALLED IN ACCORDANCE<br>DATIONS.                                          | 19.               |    |
| 7.               | IN ACCORDANCE                                                                                                                                                                                                                                                           | D WALL PLASTIC PIPE<br>WITH WIS 4-35-01. M/                                         | ES AND FITTINGS TO BE<br>AXIMUM LENGTH OF                                | A<br>18.          |    |
| 6.               | ALL CIRCULAR C                                                                                                                                                                                                                                                          | ONCRETE PIPES IN T                                                                  |                                                                          | —<br> ]<br> В     |    |
| 5.               |                                                                                                                                                                                                                                                                         | HE DRAWING.<br>.AY PIPES AND FITTIN<br>'ITH BS. EN295 & BS 6                        |                                                                          |                   |    |
| 4.               | MANHOLES/INSP                                                                                                                                                                                                                                                           | . BE LAID WITH SOFFI<br>ECTION CHAMBER IN<br>IT GOING PIPE. UNLE                    | VERT LEVELS SHOWN                                                        |                   |    |
|                  |                                                                                                                                                                                                                                                                         | BROUGHT TO THE A                                                                    | TTENTION OF THE                                                          | F                 |    |
|                  |                                                                                                                                                                                                                                                                         |                                                                                     |                                                                          |                   |    |

Scale: 1:50

Drawn By: AR

yout, Foul, Surface water with the inclusion of the proposed Attenuation Tank

Date

<sup>B</sup>**Rev:** 

2 Gawber Road, Barnsley S75 2AF Tel/Fax 01226 286066

1:50