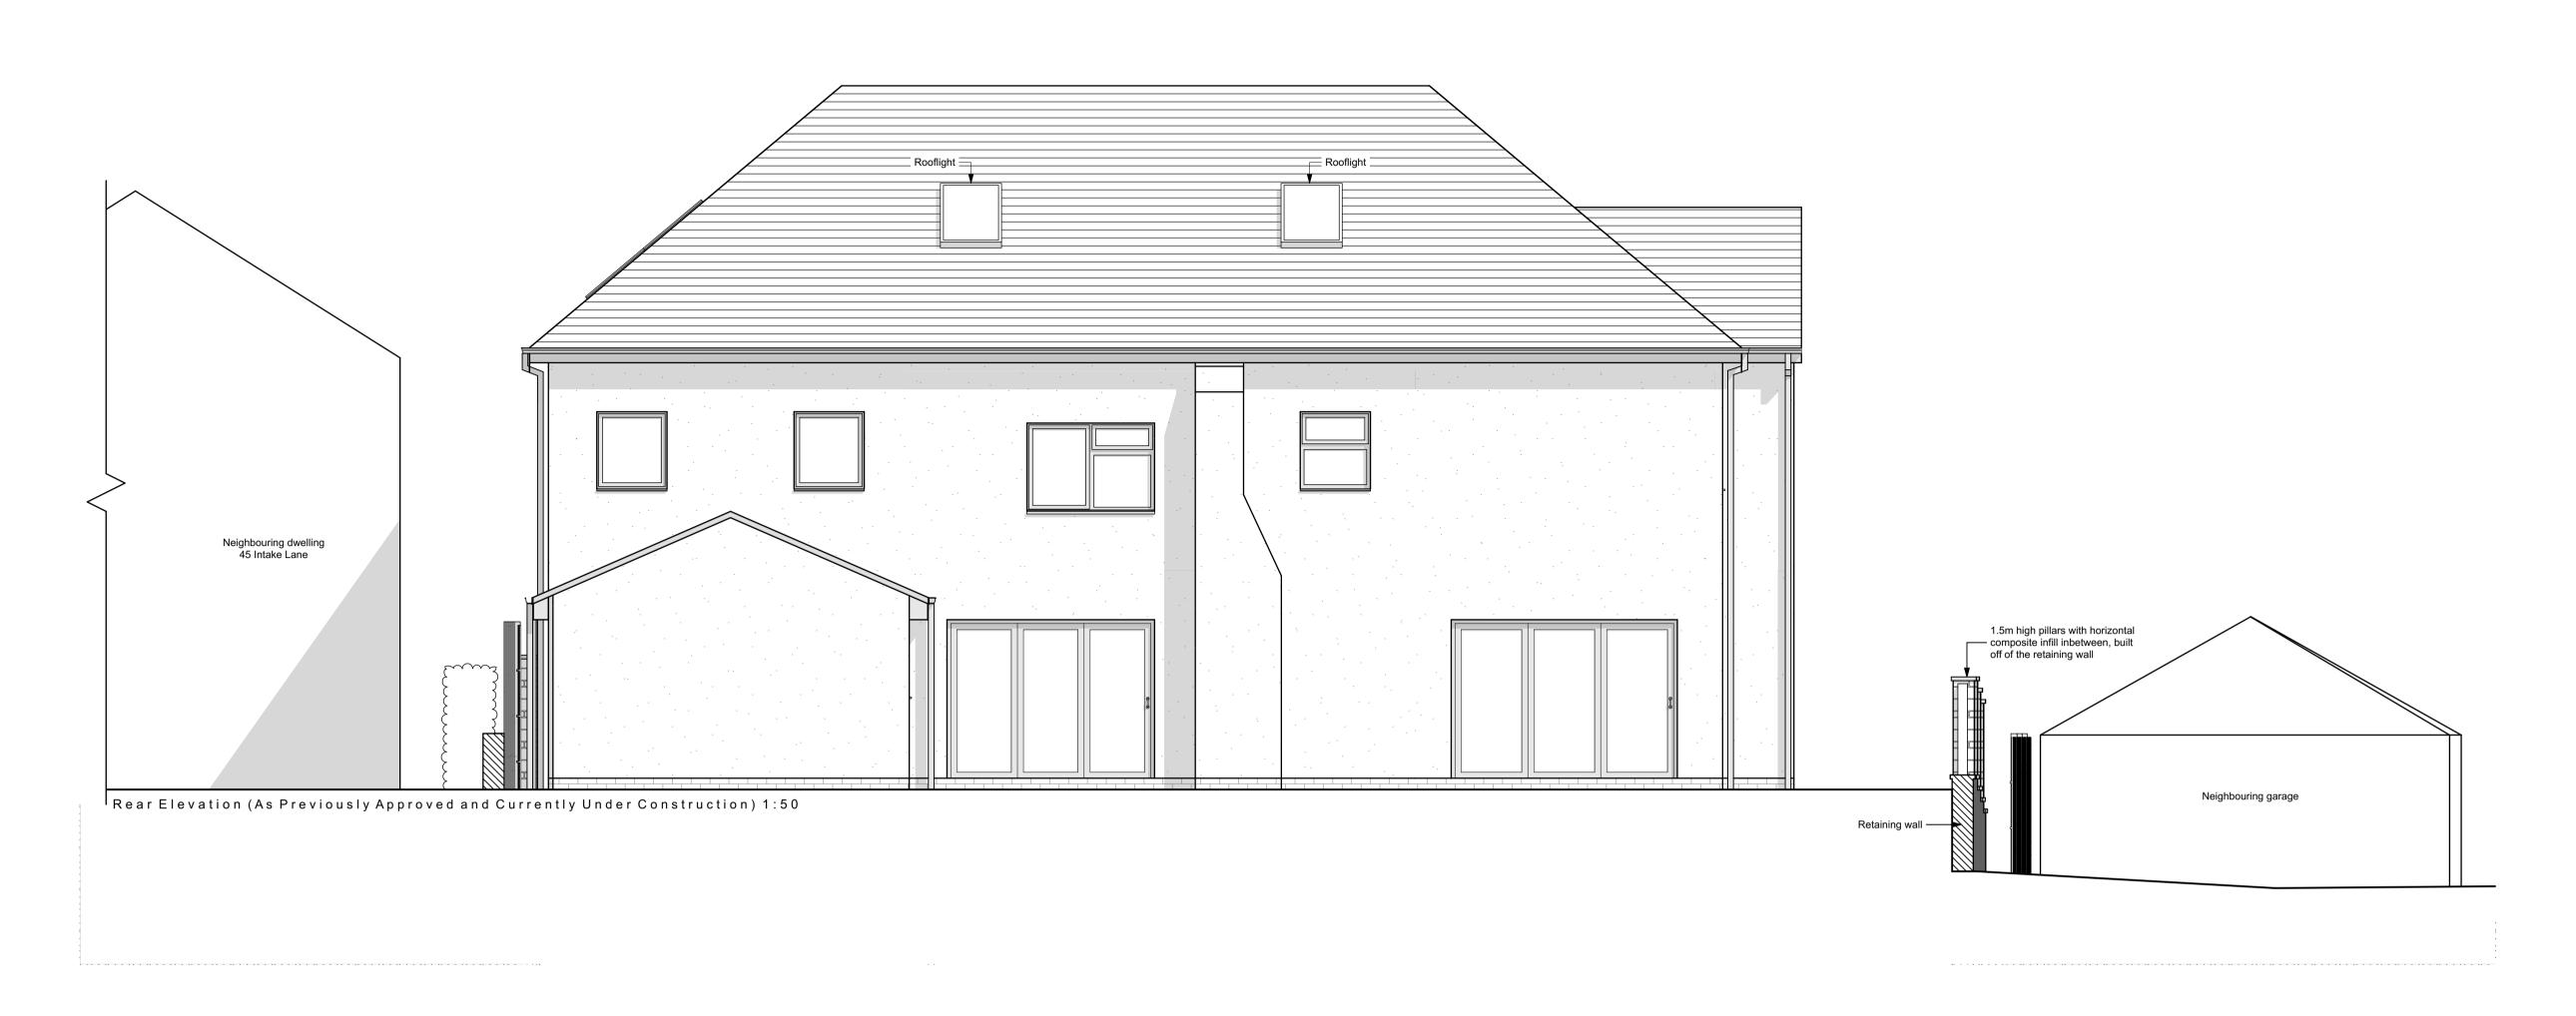

Side 02 Elevation (As Previously Approved and Currently Under Construction) 1:50

Contractor must verify all dimensions on site before commencing any work or shop drawings. If this drawing exceeds the quantities taken in any way, the building designers are to be informed before the work is initiated. Only figured dimensions to be taken from this drawing, Do not scale off this drawing. Drawing based on Ordnance Survey and/or existing record drawings - design and drawing content subject to Site Survey, Structural Survey, Site Investigations, Planning and Statutory Requirements and Approvals. All drainage layouts are schematic and invert levels must be established prior to construction.