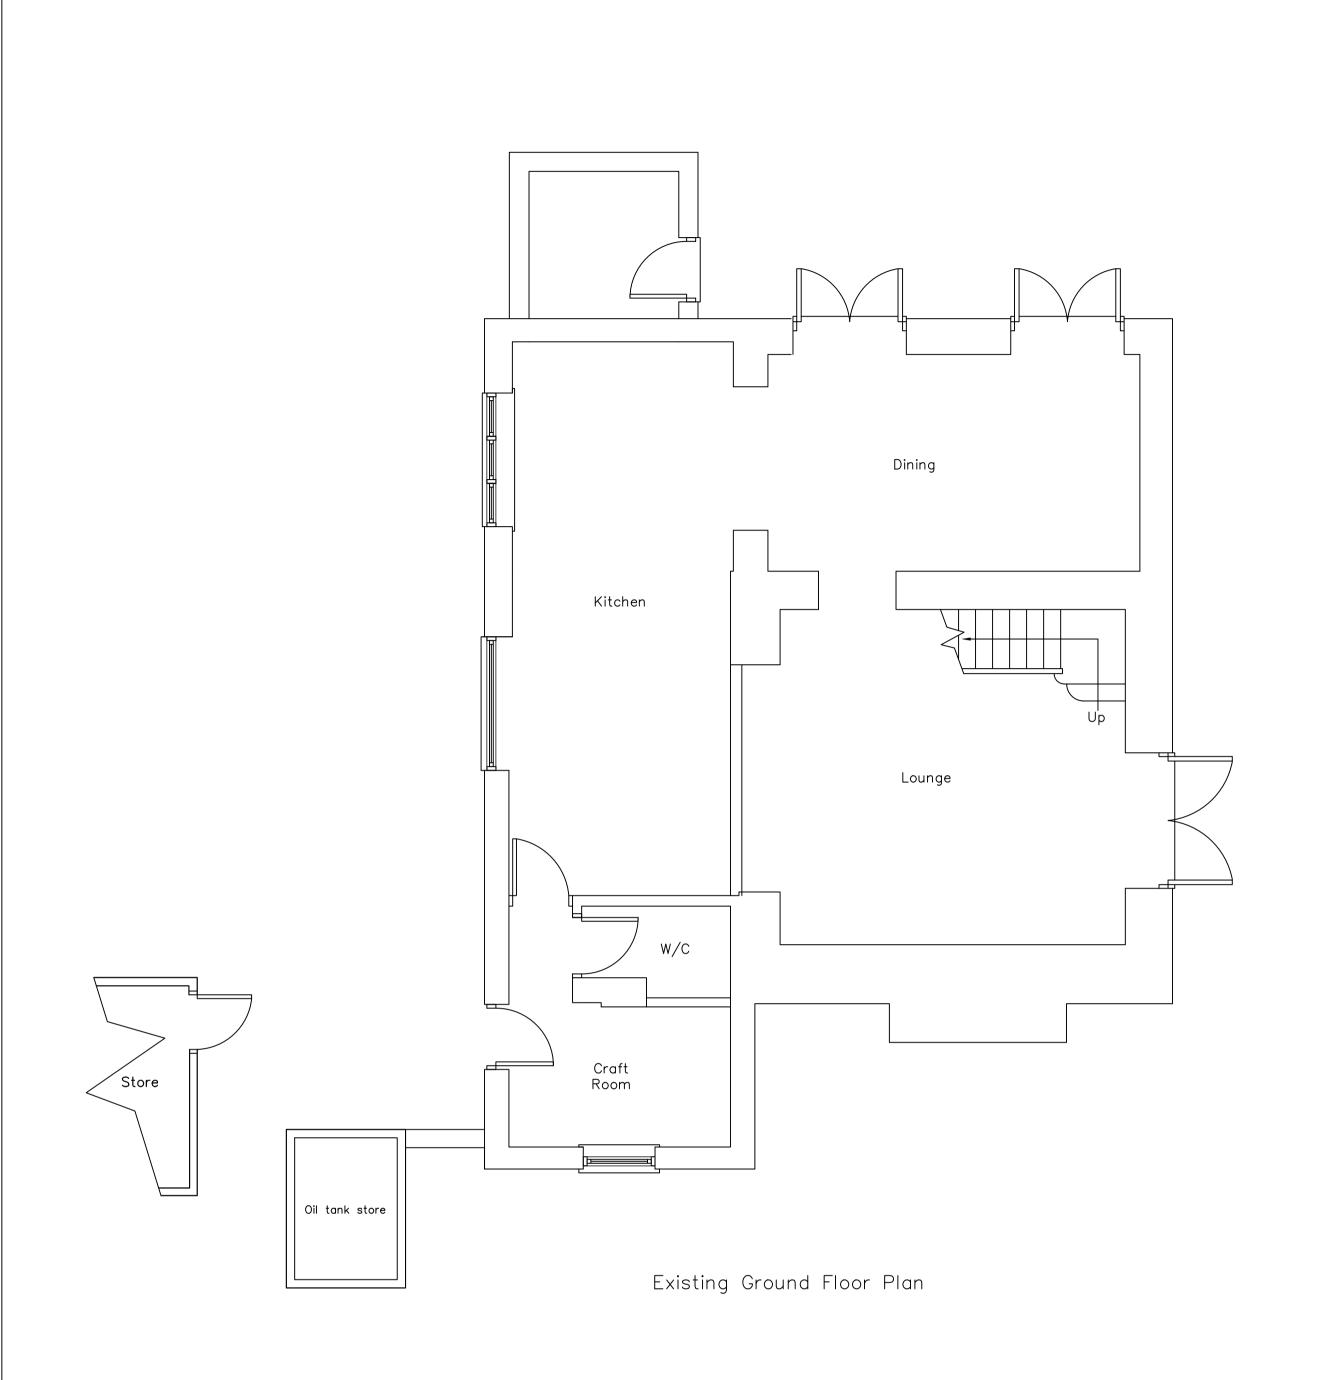

| Client:                           | Project:                                                              | Date:      |
|-----------------------------------|-----------------------------------------------------------------------|------------|
| Mr and Mrs Hill                   | Demolition of existing oil tank store and erection of attached garage | 15/07/2024 |
| Site:<br>Tenter House             | Drawing no.:                                                          | Scale:     |
| Snowden Hill<br>Sheffield S36 8YR | Drawing 2 of 4<br>Existing floor plan                                 | 1:50 at A1 |