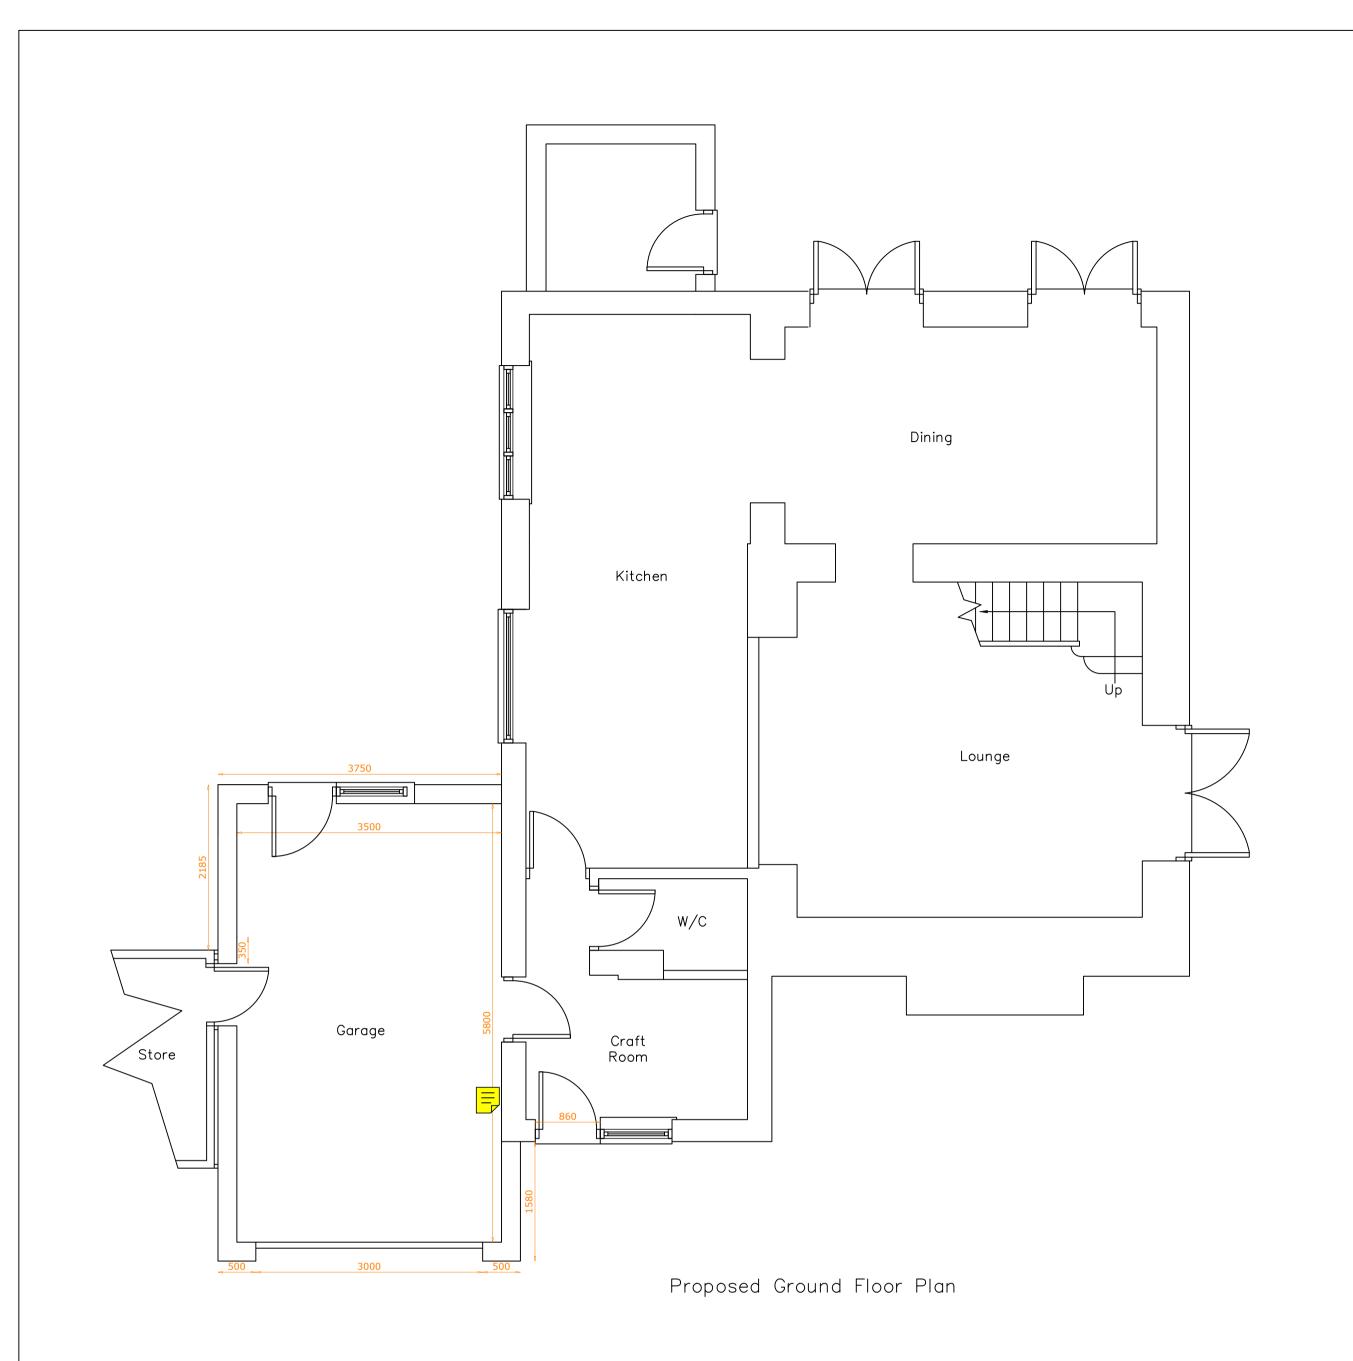

| Client:                           | Project:                                                              | Date:      |
|-----------------------------------|-----------------------------------------------------------------------|------------|
| Mr and Mrs Hill                   | Demolition of existing oil tank store and erection of attached garage | 15/07/2024 |
| Site:<br>Tenter House             | Drawing no.:                                                          | Scale:     |
| Snowden Hill<br>Sheffield S36 8YR | Drawing 2 of 4<br>Existing floor plan                                 | 1:50 at A1 |