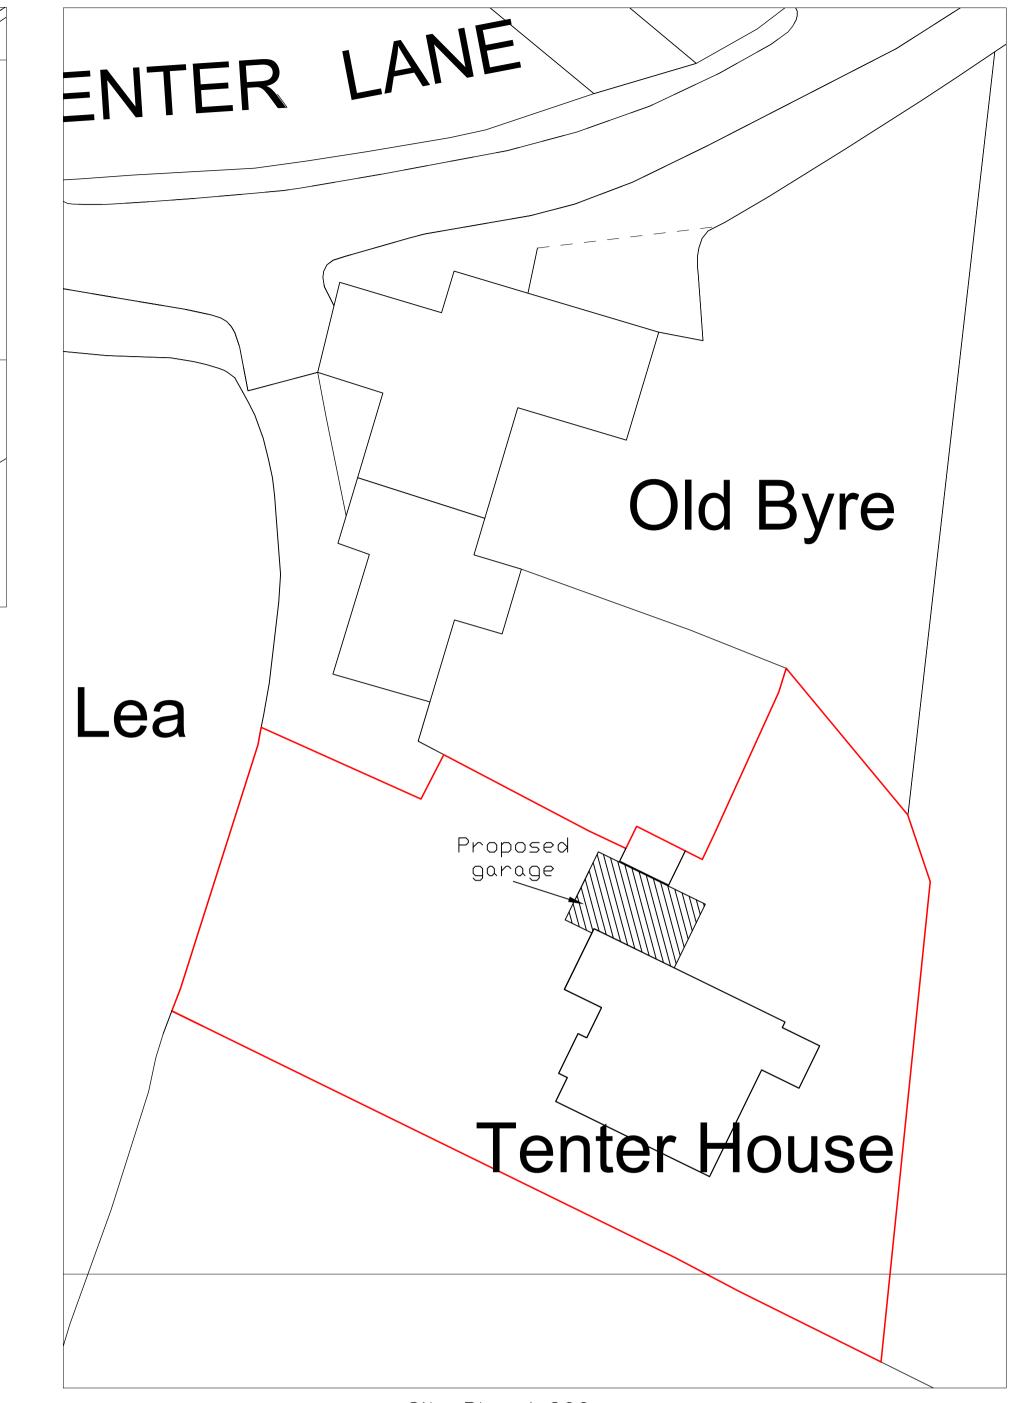

| Client:                           | Project:                                                              | Date:      |
|-----------------------------------|-----------------------------------------------------------------------|------------|
| Mr and Mrs Hill                   | Demolition of existing oil tank store and erection of attached garage | 15/07/2024 |
| Site:<br>Tenter House             | Drawing no.:                                                          | Scale:     |
| Snowden Hill<br>Sheffield S36 8YR | Drawing 2 of 4<br>Existing floor plan                                 | 1:50 at A1 |