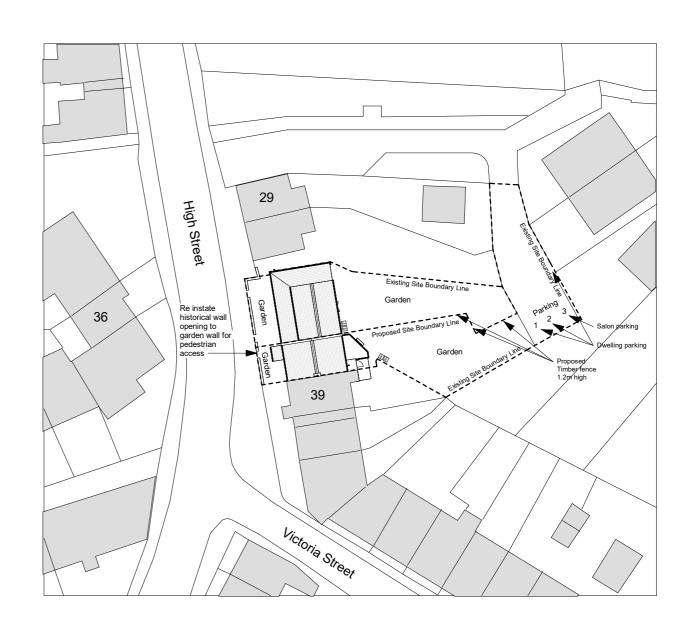

Site Plan Proposed Scale 1:500

|                                                     |               | _      |                                 |                      |       |                |                   | _   |          |
|-----------------------------------------------------|---------------|--------|---------------------------------|----------------------|-------|----------------|-------------------|-----|----------|
| 37 High Street<br>Penistone<br>Sheffield<br>S36 6BR |               | Client | Mr M & Mrs A Thompson           |                      |       |                |                   |     |          |
|                                                     |               |        | WII WI W WII 571 TI             | I W & WIS / THOMPSON | Α     | Fence & park   | ing details added | DRJ | 19.06    |
|                                                     |               |        |                                 |                      | REV   | DESCRIPTION    |                   | BY  | DAT      |
|                                                     |               | Title  | Site Plan Existing and Proposed |                      | Issue | Issue Planning |                   |     |          |
|                                                     |               |        |                                 |                      |       | ct Ref.        | Drawing No.       |     | Revision |
| 16/05/22                                            | Scale 1 · 500 | Sheet  | Size A2                         | Drawn DPI            |       | 123            | P02               |     | Α        |