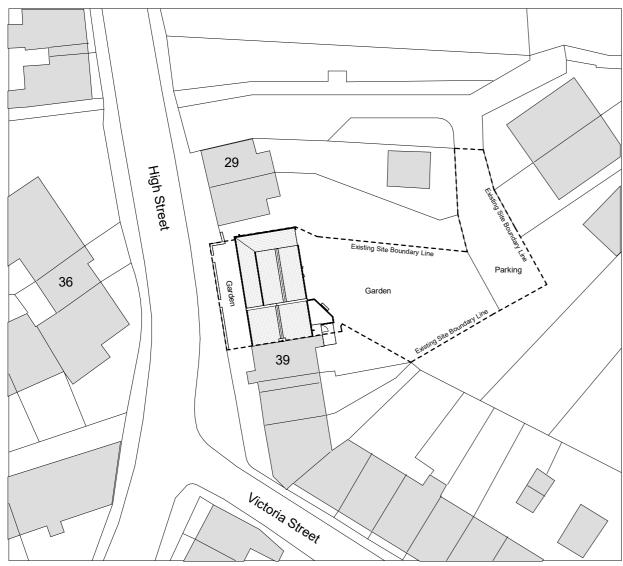

Site Plan Proposed Scale 1:500

|                                                     |               | _      |                                 |                      |       |                |                   | _   |          |
|-----------------------------------------------------|---------------|--------|---------------------------------|----------------------|-------|----------------|-------------------|-----|----------|
| 37 High Street<br>Penistone<br>Sheffield<br>S36 6BR |               | Client | Mr M & Mrs A Thompson           |                      |       |                |                   |     |          |
|                                                     |               |        | WII WI W WII 571 TI             | I W & WIS / THOMPSON | Α     | Fence & park   | ing details added | DRJ | 19.06    |
|                                                     |               |        |                                 |                      | REV   | DESCRIPTION    |                   | BY  | DAT      |
|                                                     |               | Title  | Site Plan Existing and Proposed |                      | Issue | Issue Planning |                   |     |          |
|                                                     |               |        |                                 |                      |       | ct Ref.        | Drawing No.       |     | Revision |
| 16/05/22                                            | Scale 1 · 500 | Sheet  | Size A2                         | Drawn DPI            |       | 123            | P02               |     | Α        |