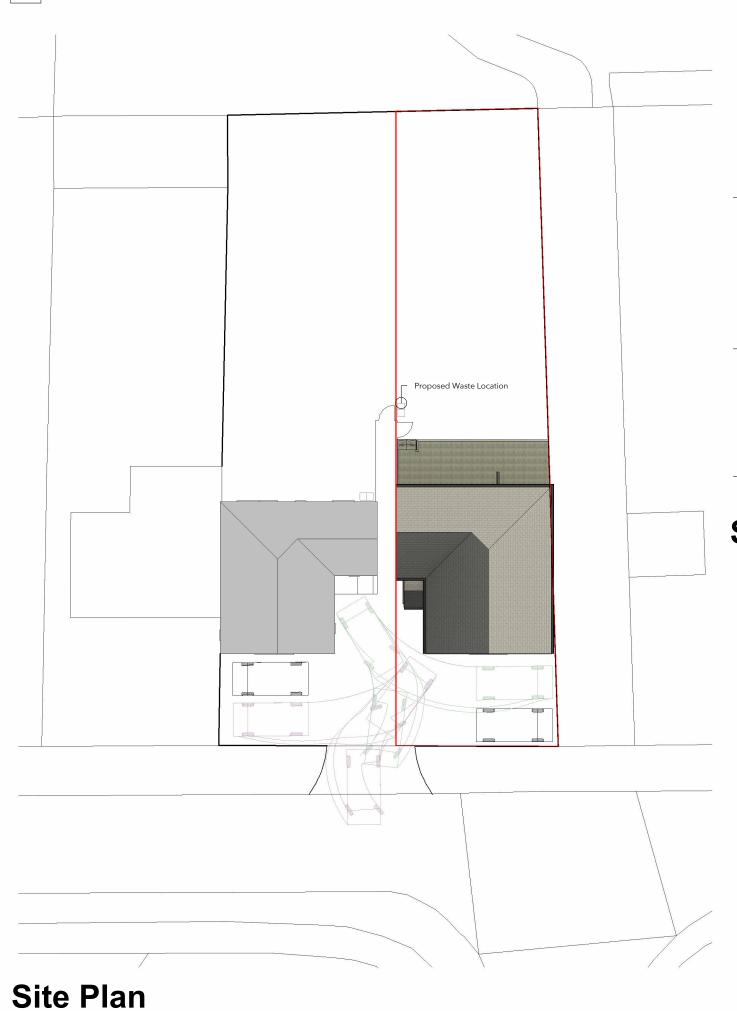

## Site Plan - Garage

1:200

Revision Date Issued to by

**Project: Proposed Dwelling** 

Client: Luke Whyman

Address: 25 Pleasant Avenue,

Great Houghton, Barnsley, S72 0BS

Drawing Name: Proposed Site Plan

Drawing Number: 24-2101-02-001

**Project Status: Planning** 