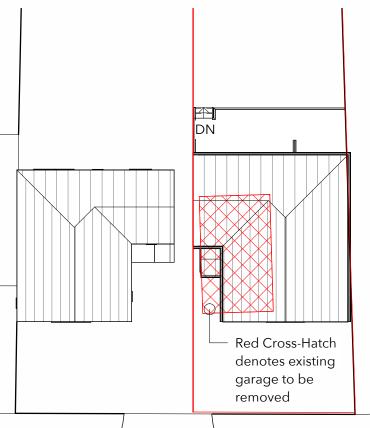

## Site Plan - Garage

1:200

Revision Date Issued to by

**Project: Proposed Dwelling** 

Client: Luke Whyman

Address: 25 Pleasant Avenue,

Great Houghton, Barnsley, S72 0BS

Drawing Name: Proposed Site Plan

Drawing Number: 24-2101-02-001

**Project Status: Planning** 