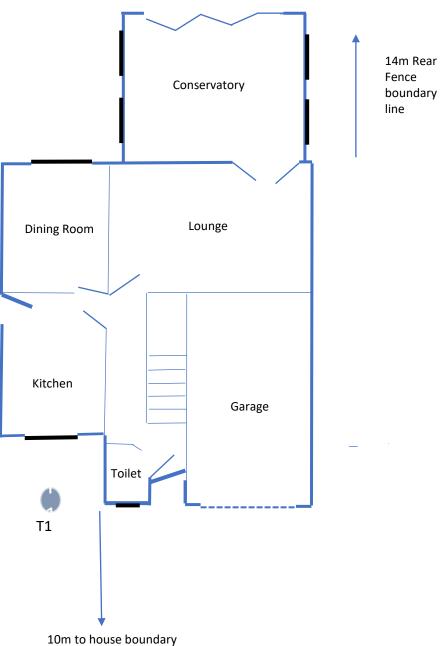

Notes

T1 – Fir Tree – 9ft Existing will be removed prior to building works commencing

> Scale 1:100 – A4 Drawing Version 1 Date 15/1/2025