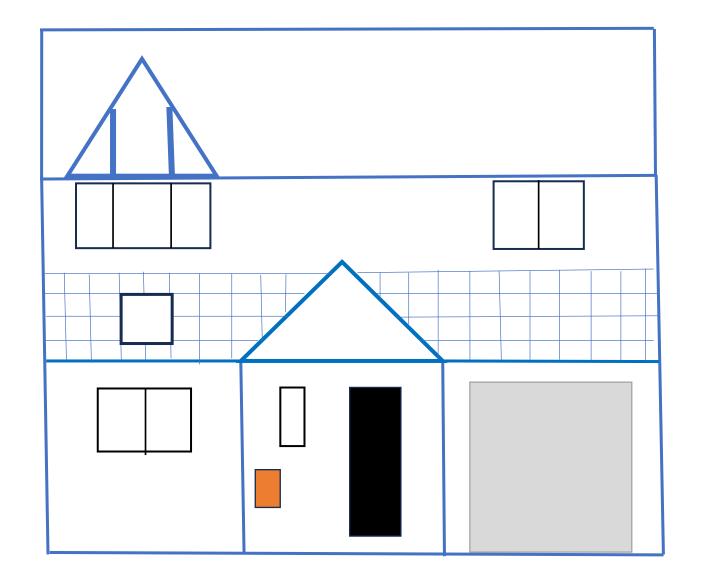

Front Elevation – Existing Ground floor Extension 21 Salters Way Penistone

Scale 1:50 – A4 Drawing Version 1 Date 15/1/2025 Front Elevation – Proposed Ground floor Extension 21 Salters Way Penistone

Mains incomer new position