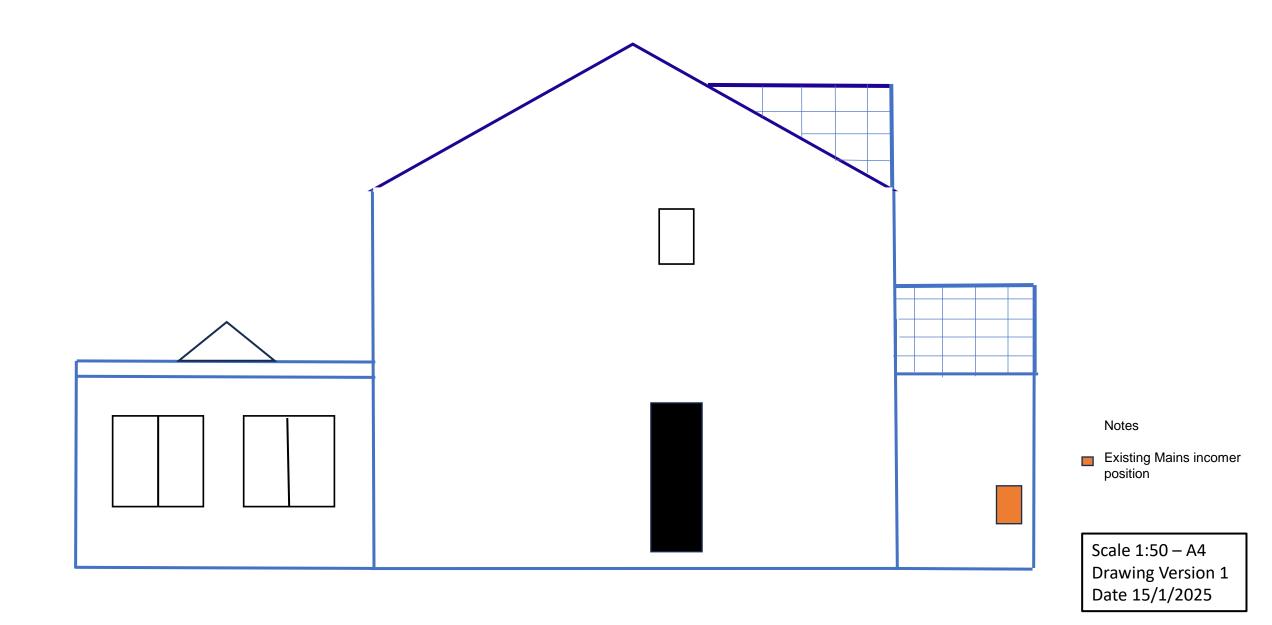

Scale 1:50 – A4 Drawing Version 1 Date 15/1/2025 End Elevation – Existing Ground floor Extension 21 Salters Way Penistone

End Elevation – Proposed Ground floor Extension 21 Salters Way Penistone

Drawing version 1 Date 15/1/2025