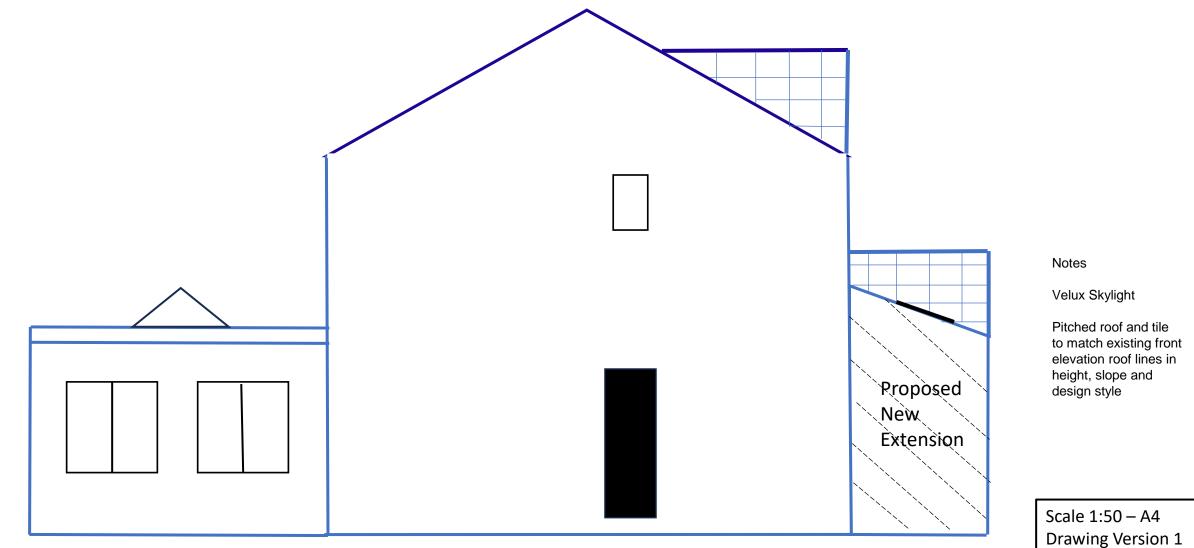

Scale 1:50 – A4 Drawing Version 1 Date 15/1/2025 End Elevation – Existing Ground floor Extension 21 Salters Way Penistone

End Elevation – Proposed Ground floor Extension 21 Salters Way Penistone

Drawing version 1 Date 15/1/2025