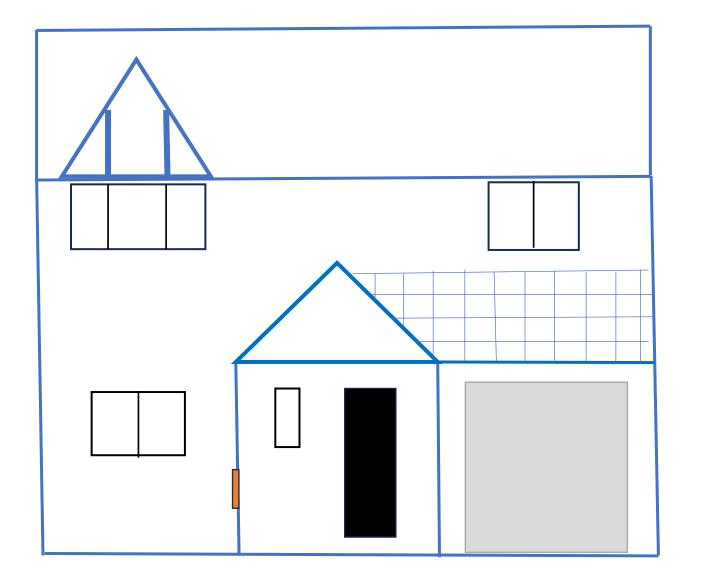

Front Elevation – Existing Ground floor Extension 21 Salters Way Penistone

Scale 1:50 – A4 Drawing Version 1 Date 15/1/2025 Front Elevation – Proposed Ground floor Extension 21 Salters Way Penistone

Mains incomer new position