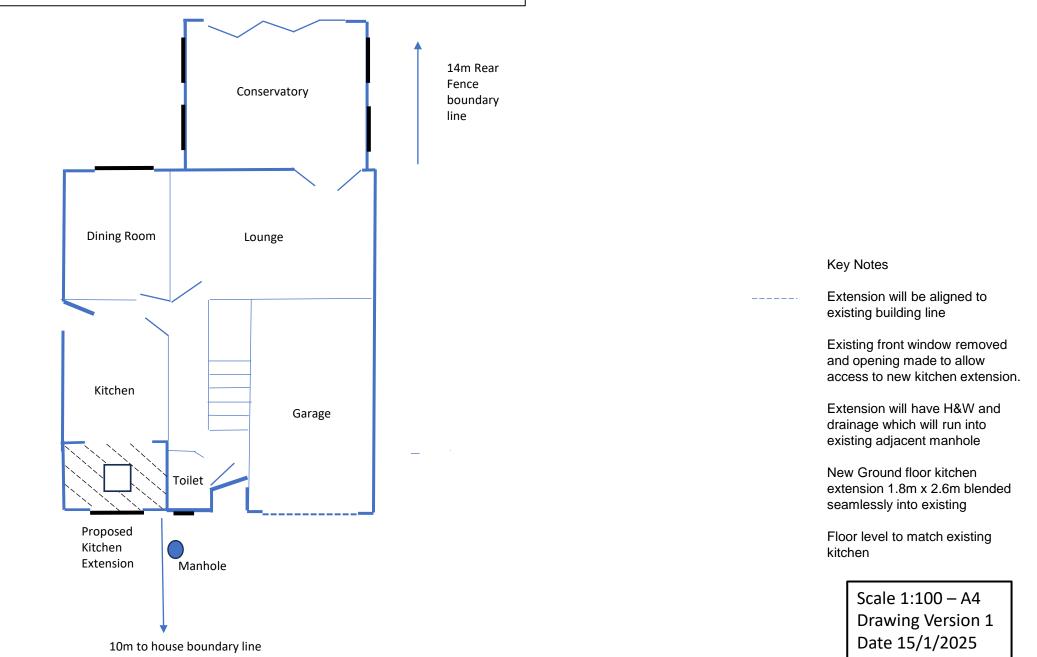

Front Elevation – Existing Ground floor Extension 21 Salters Way Penistone





Scale 1:50 – A4 Drawing Version 1 Date 15/1/2025 Front Elevation – Proposed Ground floor Extension 21 Salters Way Penistone





Mains incomer new position

Scale 1:50 – A4 Drawing Version 1 Date 15/1/2025 End Elevation – Existing Ground floor Extension 21 Salters Way Penistone



End Elevation – Proposed Ground floor Extension 21 Salters Way Penistone



Drawing version 1 Date 15/1/2025





Notes

T1 – Fir Tree – 9ft Existing will be removed prior to building works commencing

> Scale 1:100 – A4 Drawing Version 1 Date 15/1/2025

## Plan View – Proposed Extension Ground Floor 21 Salters Way Penistone