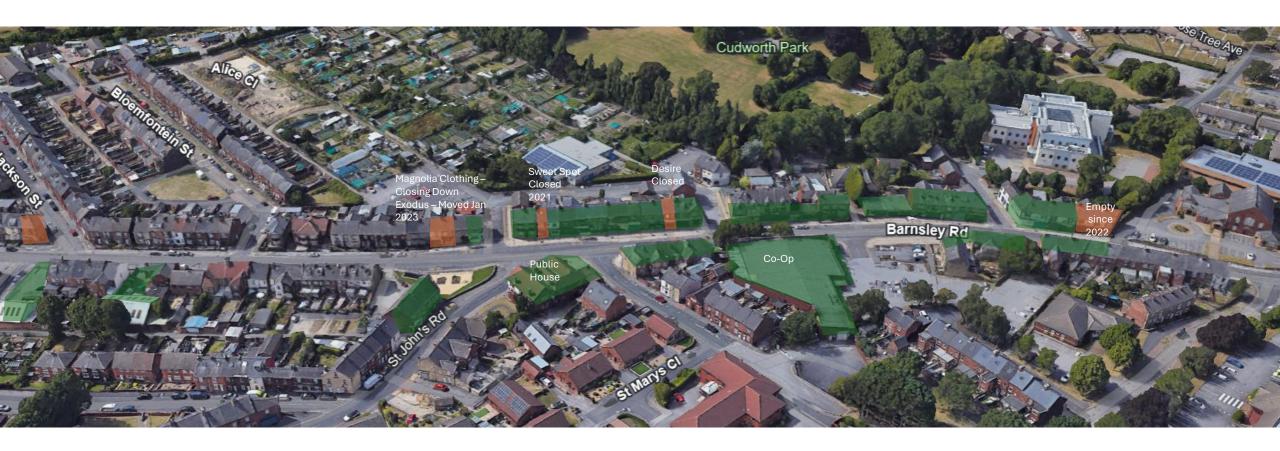

## Commercial Properties in Cudworth as of Feb 2024

235 Barnsley Road Norwood Perrin Opticians 233 Barnsley Road Poppys Florist

| 220 Darmalay Dand Jana Flagr Cayarings              | Onen                 | 4 Days Ct                            | Calvation Arms | Onen                    |
|-----------------------------------------------------|----------------------|--------------------------------------|----------------|-------------------------|
| 338 Barnsley Road Ians Floor Coverings              | Open                 | 4 Bow St                             | Salvation Army | Open                    |
| 328 Barnsley Road Pampered & Polished               | Open                 | Barnsley Rd                          | Co-Op          | Open                    |
| 326 Barnsley Road Party 101 UK                      | Open                 | 3 Roberts St Barber 1                |                | Open                    |
| 324 Barnsley Road Aurora Hair Design Open           |                      | 242 Barnsley Road Vaping all hours   |                | Open                    |
| 322 Barnsley Road Walk In Wardrobe Open             |                      | 242 Barnsley Road Special Occasions  | 3              | Open                    |
| 320 Barnsley Road Hung Wah                          | Open                 | 240 Barnsley Road Desire             |                | Closed                  |
| 316 Barnsley Road Burgers and Brownies              | ?                    | 236-238 Barnsley Road                | EMF Training   | Open                    |
| 314 Barnsley Road Lash Lounge by Alena              | Open                 | 234 Barnsley Road Home Farm Baker    | у              | Open                    |
| 312 Barnsley Road The Hair Room                     | Open                 | 232 Barnsley Road Kingz Barber       |                | Open                    |
| 310 Barnsley Road Short Barks n Sides Open          |                      | 230 Barnsley Road Rose Nails         |                | Open                    |
| Barnsley Road Dootson Motors                        | Open                 | 226-228 Barnsley Road                | Corals         | Open                    |
| 303-307 Barnsley Road – Change of Use to Apartments |                      | 224 Barnsley Road Age Uk             |                | Open                    |
| 301 Barnsley Road The Spice House                   | Open                 | 222 Barnsley Road Pattys Kitchen     |                | Open                    |
| 299 Barnsley Road United Fried Chicken              | Open                 | 220 Barnsley Road Lakis Fish Bar     |                | Open                    |
| 297 Barnsley Road Haseebs                           | Open                 | 218 Barnsley Road Sweet Spot         |                | Closed 2021             |
| 288 Barnsley Road Katie Newsam Fashion              | Open                 | 214-216 Barnsley Road                | Williams Bar   | Open                    |
| 266-270 Barnsley Road Bargain Booze                 | Closed in March 2022 | 212 Barnsley Road Abbey Veterinary ( | Centre         | Open                    |
| 264 Barnsley Road Yungs                             | Open                 | 210 Barnsley Road Magnolia Clothing  |                | Closing Down            |
| 262 Barnsley Road Onestop Pink it                   | ?                    | 208 Barnsley Road Exodus             |                | Closed – Moved Jan 2023 |
| 260 Barnsley Road Cudworth Dental                   | Open                 | 205 Barnsley Road JBH jewellers      |                | Open                    |
| 256 Barnsley Road Big Mama's                        | Open                 | 205a Barnsley Road Hidden Cycles     | Open           |                         |
| 254 Barnsley Road J Willey & Co                     | Open                 | 203 Barnsley Road Laura's Beauty Ro  | oms            | Open                    |
| ? Rose Bakery?                                      |                      | 201 Barnsley Road Happy House        |                | Open                    |
| 254 Barnsley Road Top Cut Barbers                   | Open                 | 197-199 Barnsley Road                | Moo Lab        | Open                    |
| 254 Barnsley Road Wishes Cards                      | Open                 | 4 St Johns Road                      | TDS Bikes      | Open                    |
| Fernbank Barnsley RoadCurly Swirly tea room         | Open                 | St johns House Marzis Tattoos        |                | Open                    |
| 254 Barnsley Road The Coffee Shop                   | Open                 | St Johns House Altered Images        |                | ·                       |
| 252 Barnsley Road UK Pizza and Kebab                | Open                 | 186 Barnsley Road Heavenly's Aesthe  | etics          | Open                    |
| 248-250 Barnsley Road Deacons Superdec              | Open                 | 171 Barnsley Road Performance Direct | ct             | Open                    |
| 246 Barnsley Road Cudworth Post Office              | Open                 | 166 Barnsley Road                    |                | Empty                   |
| 244 Barnsley Road Well Pharmacy                     | Open                 | •                                    |                |                         |
| 243 Barnsley Road Cudworth Pet Shop                 | Open                 |                                      |                |                         |
| 241 Barnsley Road Best Barber Cudworth              | Open                 |                                      |                |                         |
| 239 Barnsley Road Mellors News                      | Open                 |                                      |                |                         |
| 205 D D                                             | •                    |                                      |                |                         |

Open

Commerical - Oper

Commercial - Empty