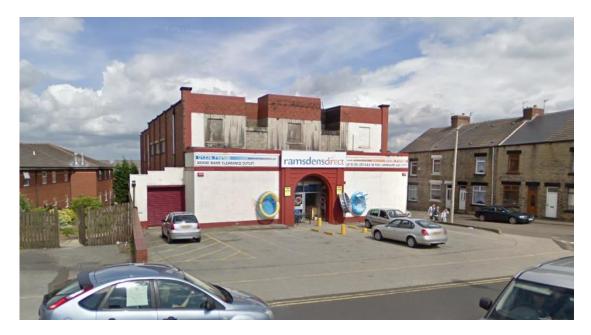

Prior to the applicants purchase in 2020 the former cinema had been operated as a brand name clearance outlet for around 10 years. The premises had been poorly maintained in that time and was put up for sale in 2018, Ramsdens closing down in 2019.

Although located in a sustainable urban location close to public transport routes as acknowledged the site is on the outskirts of the district centre from the lengthy time that the property was on the market and disused (in excess of 18 months) and the subsequent pandemic it is extremely likely that is would have been possible to let or sell the building as a retail unit which is reflective of the general trends in retailing and commercial uses. Since the applicants purchase of the building whilst they have not actively sought to rent the site, the greater value being in the expansion of the care home, there have been no enquiries for short term leases or seasonal lets that sometimes occur on similar premises.

Although a significant building and visible off of Barnsley Road there are no other retail premises in similar locations, a single small retail unit on Market Place also closed with proposals for conversion.