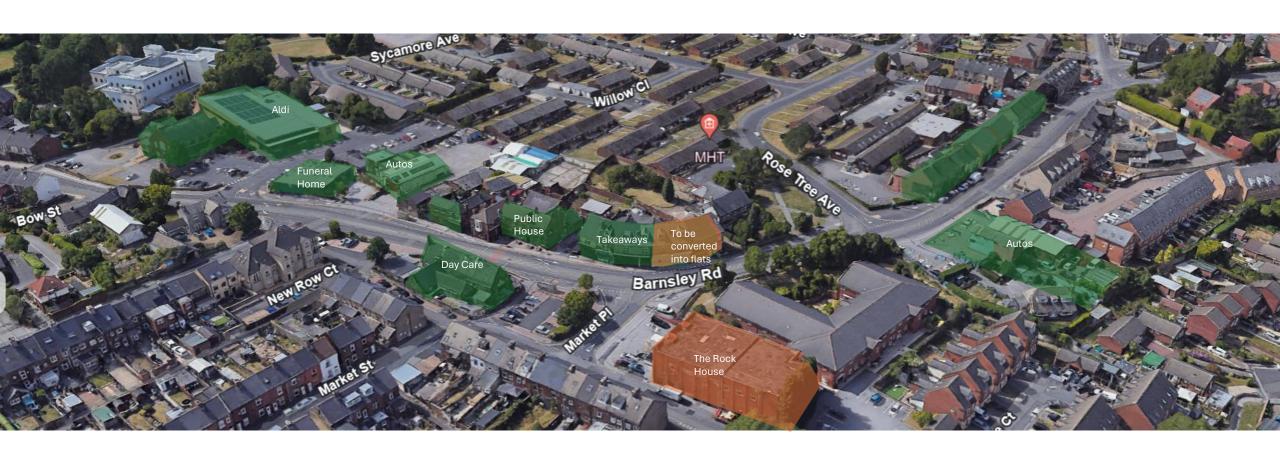

Although a significant building and visible off of Barnsley Road there are no other retail premises in similar locations, a single small retail unit on Market Place also closed with proposals for conversion.

Any future retail use would also potentially exacerbate the current parking issues with the local public house and fast food takeaways on Barnsley Road.

A brief retail study is summarized in Appendix A ,and whilst Cudworth does perform better than similar town centres there are still several vacant properties and 'secondary' type uses.

With Aldi and the Co-op occupying the two larger premises on Barnsley Road it is unlikely that a further food retailer would come forward with an interest in the site.

As a retail site there appears to be little or no interest, the applicant wishes to invest significant funds into the development which will also safeguard the future viability of the care home and provide residential apartments of a high standard.