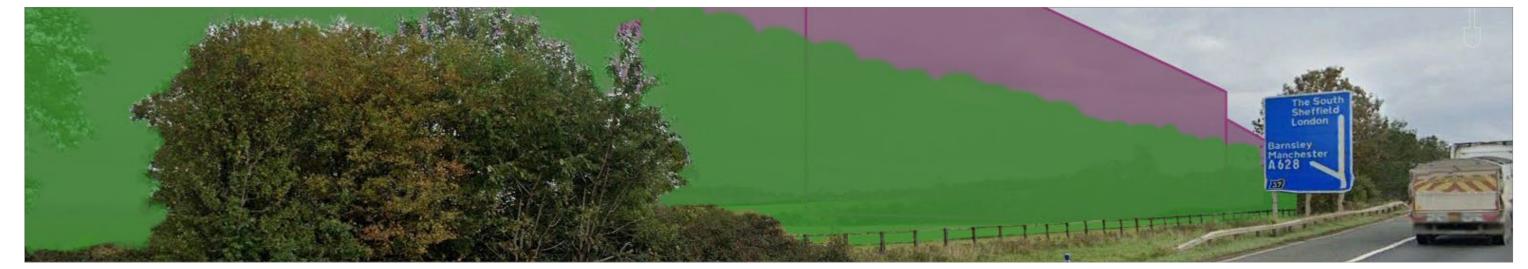

## **VIEWPOINT N**

M1 MOTORWAY

EXTENTS OF PROPOSED BUILT FORM

Proposed development built form is modelled based on the maximum heights and layout shown on the Parameters Plan

EXTENTS OF PROPOSED PLANTING

Proposed planting is modelled based on the extents of planting shown on the Landscape Masterplan and heights shown are representative of planting at Year 1, Year 5, and Year 15

#### MASSING MONTAGE OF PROPOSED DEVELOPMENT AT OPERATION YEAR 15