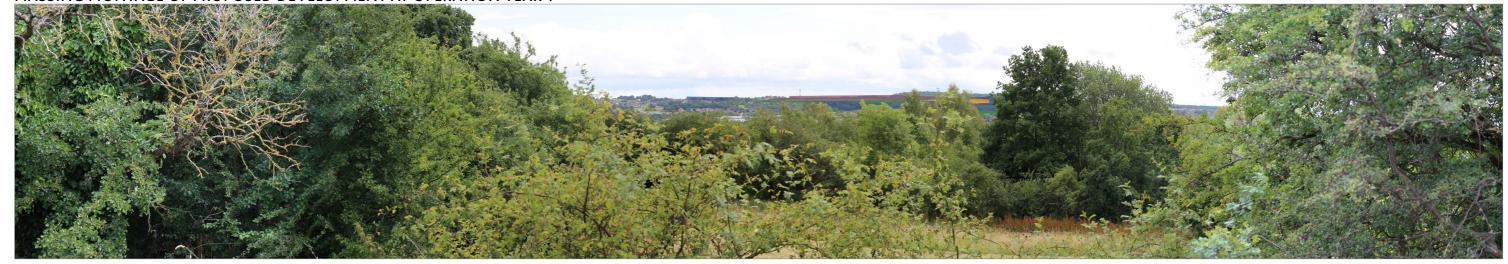

### BASELINE PANORAMA - 90° HORIZONTAL FIELD OF VIEW

## **VIEWPOINT N**

M1 MOTORWAY

EXTENTS OF PROPOSED BUILT FORM

Proposed development built form is modelled based on the maximum heights and layout shown on the Parameters Plan

EXTENTS OF PROPOSED PLANTING

Proposed planting is modelled based on the extents of planting shown on the Landscape Masterplan and heights shown are representative of planting at Year 1, Year 5, and Year 15