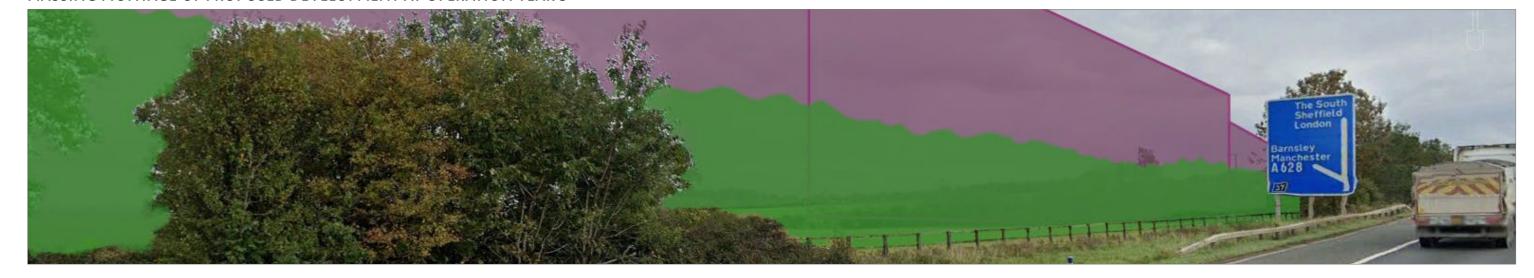

## **VIEWPOINT N**

M1 MOTORWAY

EXTENTS OF PROPOSED BUILT FORM

Proposed development built form is modelled based on the maximum heights and layout shown on the Parameters Plan

EXTENTS OF PROPOSED PLANTING

Proposed planting is modelled based on the extents of planting shown on the Landscape Masterplan and heights shown are representative of planting at Year 1, Year 5, and Year 15

#### MASSING MONTAGE OF PROPOSED DEVELOPMENT AT OPERATION YEAR 5