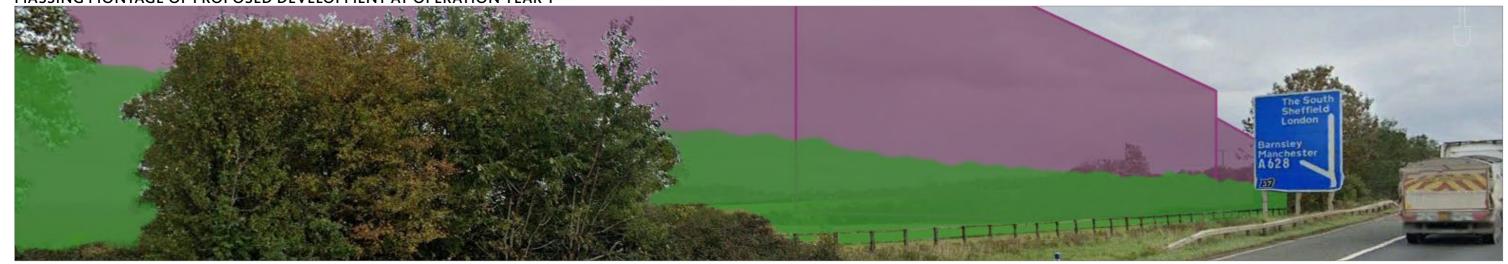

## **VIEWPOINT N**

M1 MOTORWAY

EXTENTS OF PROPOSED BUILT FORM

Proposed development built form is modelled based on the maximum heights and layout shown on the Parameters Plan

EXTENTS OF PROPOSED PLANTING

Proposed planting is modelled based on the extents of planting shown on the Landscape Masterplan and heights shown are representative of planting at Year 1, Year 5, and Year 15

### MASSING MONTAGE OF PROPOSED DEVELOPMENT AT OPERATION YEAR 1