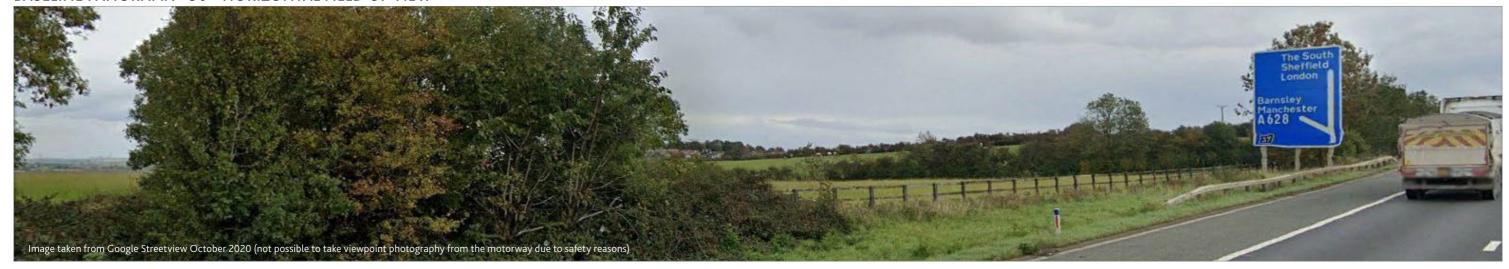

### M1 MOTORWAY

Grid Reference: E 431504 N 406556 General Direction of View: East

Approx. Distance to Proposed Development: Approx Elevation: 145m 50m

### BASELINE PANORAMA - 90° HORIZONTAL FIELD OF VIEW