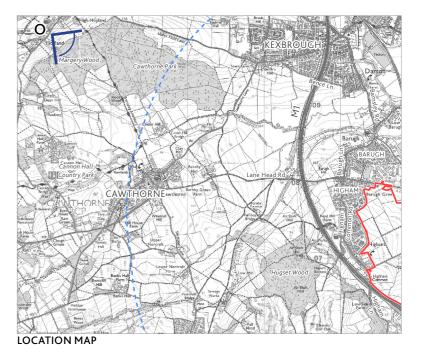

# VIEWPOINT O

### HIGH HOYLAND

Grid Reference: E 427270 N 410038

General Direction of View: South East

Approx Elevation: 195m Approx. Distance to Proposed Development: 3.5km

### BASELINE PANORAMA - 90° HORIZONTAL FIELD OF VIEW