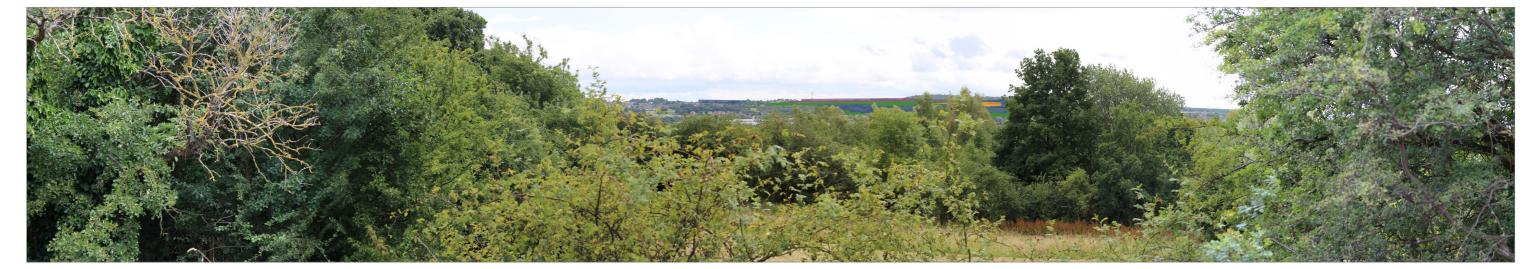

# VIEWPOINT L

B6131 DARTON LANE

COMMERCIAL

EXTENTS OF PROPOSED BUILT FORM

Proposed development built form is modelled based on the maximum heights and layout shown on the EMPLOYMENT Parameters Plan

EXTENTS OF PROPOSED PLANTING

Proposed planting is modelled based on the extents of planting shown on the Landscape Masterplan and heights shown are representative of planting at Year 1, Year 5, and Year 15

### MASSING MONTAGE OF PROPOSED DEVELOPMENT AT OPERATION YEAR 1



#### MASSING MONTAGE OF PROPOSED DEVELOPMENT AT OPERATION YEAR 5



#### MASSING MONTAGE OF PROPOSED DEVELOPMENT AT OPERATION YEAR 15



# **VIEWPOINT N**

### M1 MOTORWAY

Grid Reference: E 431504 N 406556 General Direction of View: East

Approx. Distance to Proposed Development: Approx Elevation: 145m 50m



### BASELINE PANORAMA - 90° HORIZONTAL FIELD OF VIEW



## **VIEWPOINT N**

M1 MOTORWAY



EXTENTS OF PROPOSED BUILT FORM

Proposed development built form is modelled based on the maximum heights and layout shown on the Parameters Plan

EXTENTS OF PROPOSED PLANTING

Proposed planting is modelled based on the extents of planting shown on the Landscape Masterplan and heights shown are representative of planting at Year 1, Year 5, and Year 15

### MASSING MONTAGE OF PROPOSED DEVELOPMENT AT OPERATION YEAR 1



#### MASSING MONTAGE OF PROPOSED DEVELOPMENT AT OPERATION YEAR 5



#### MASSING MONTAGE OF PROPOSED DEVELOPMEN