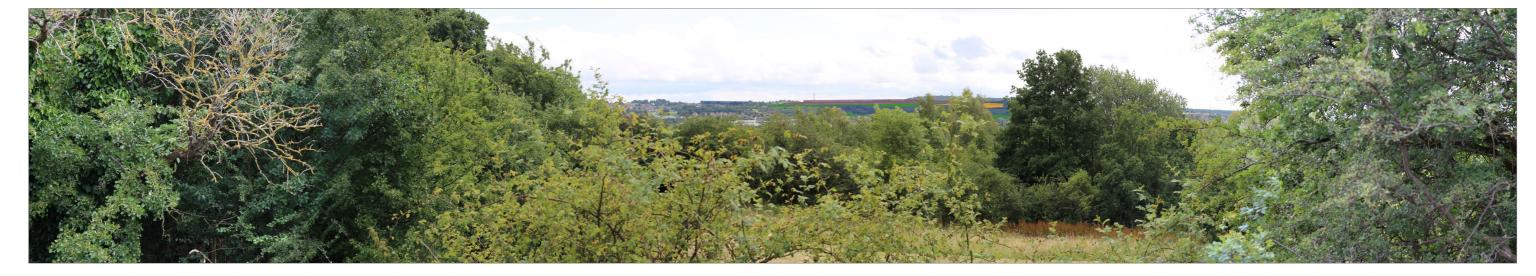

# VIEWPOINT L

B6131 DARTON LANE

COMMERCIAL

EXTENTS OF PROPOSED BUILT FORM

Proposed development built form is modelled based on the maximum heights and layout shown on the EMPLOYMENT Parameters Plan

EXTENTS OF PROPOSED PLANTING

Proposed planting is modelled based on the extents of planting shown on the Landscape Masterplan and heights shown are representative of planting at Year 1, Year 5, and Year 15

### MASSING MONTAGE OF PROPOSED DEVELOPMENT AT OPERATION YEAR 1



#### MASSING MONTAGE OF PROPOSED DEVELOPMENT AT OPERATION YEAR 5



#### MASSING MONTAGE OF PROPOSED DEVELOPMENT AT OPERATION YEAR 15



# **VIEWPOINT N**

### M1 MOTORWAY

Grid Reference: E 431504 N 406556 General Direction of View: East

Approx. Distance to Proposed Development: Approx Elevation: 145m 50m



### BASELINE PANORAMA - 90° HORIZONTAL FIELD OF VIEW



## **VIEWPOINT N**

M1 MOTORWAY



EXTENTS OF PROPOSED BUILT FORM

Proposed development built form is modelled based on the maximum heights and layout shown on the Parameters Plan

EXTENTS OF PROPOSED PLANTING

Proposed planting is modelled based on the extents of planting shown on the Landscape Masterplan and heights shown are representative of planting at Year 1, Year 5, and Year 15

### MASSING MONTAGE OF PROPOSED DEVELOPMENT AT OPERATION YEAR 1



#### MASSING MONTAGE OF PROPOSED DEVELOPME