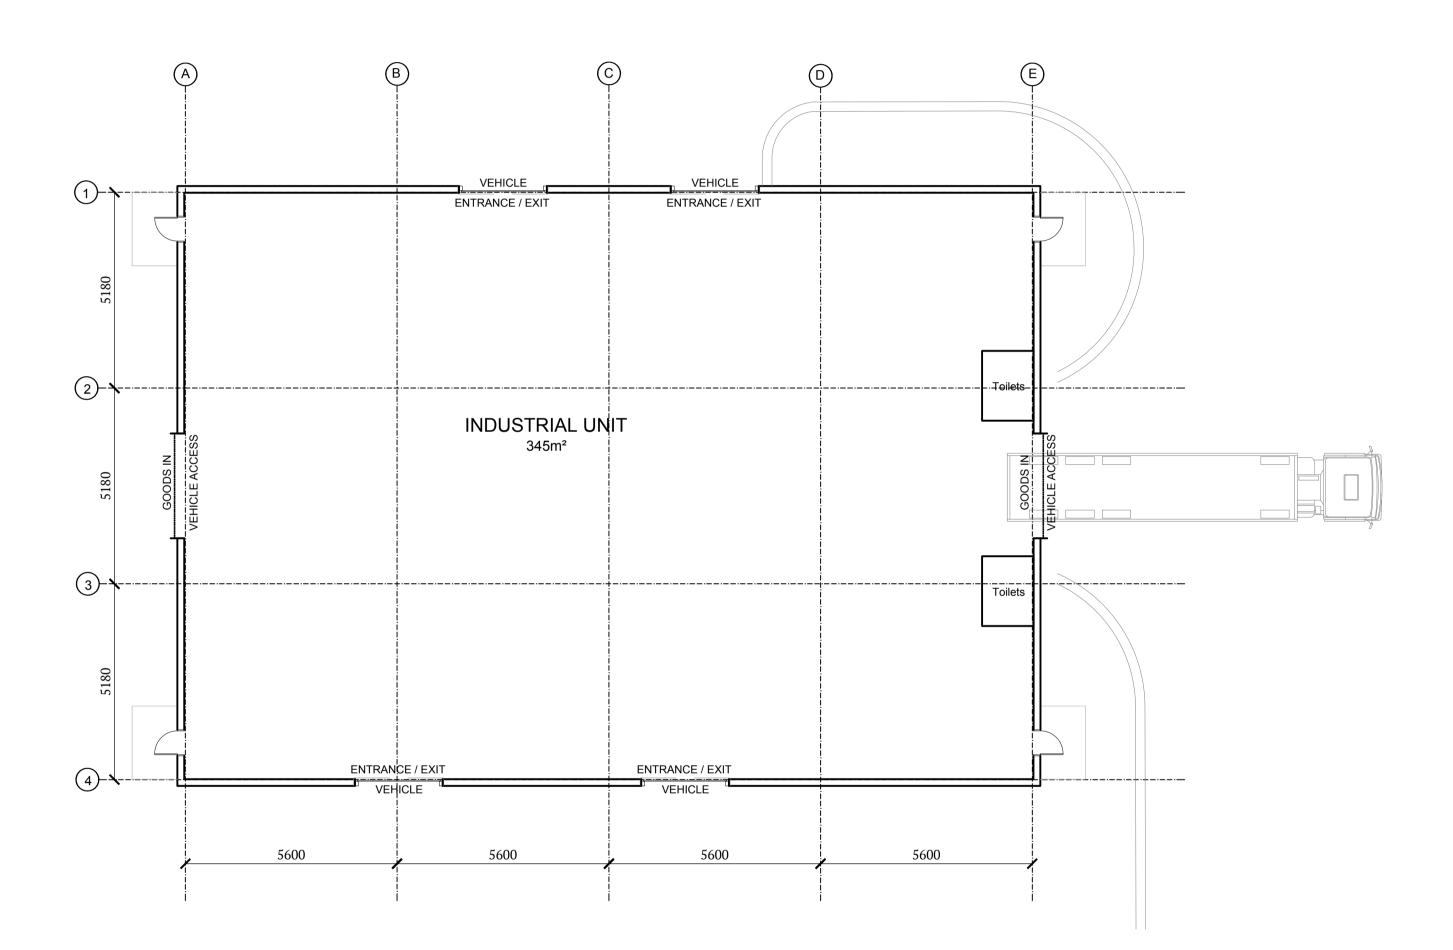

## WAREHOUSE FLOOR PLAN - PROPOSED

Do not scale off this drawing. Work to figured dimensions any discrepancy to be reported to the Architects. Refer to larger scale drawings where available.

 No.
 XX
 DD/MM/YY
 A0/A1 Revision Description

Darton Business Park - Part demolition of existing unit and new warehouse unit

Drawing Title
NEW WAREHOUSE - PLAN PROPOSED

| File Name<br>5844-PBA-XX-XX-DR-A-0007 |                    |       |          |           |
|---------------------------------------|--------------------|-------|----------|-----------|
| Status                                | Scale              | Drawn | Checked  | Date      |
| PLANNING                              | 1:100@A1           | RTA   |          | June 2024 |
| Proj. Ref.                            | Ref. Drawing Numbe |       | Revision |           |
| 5844 - (00)07 - C02                   |                    |       |          |           |