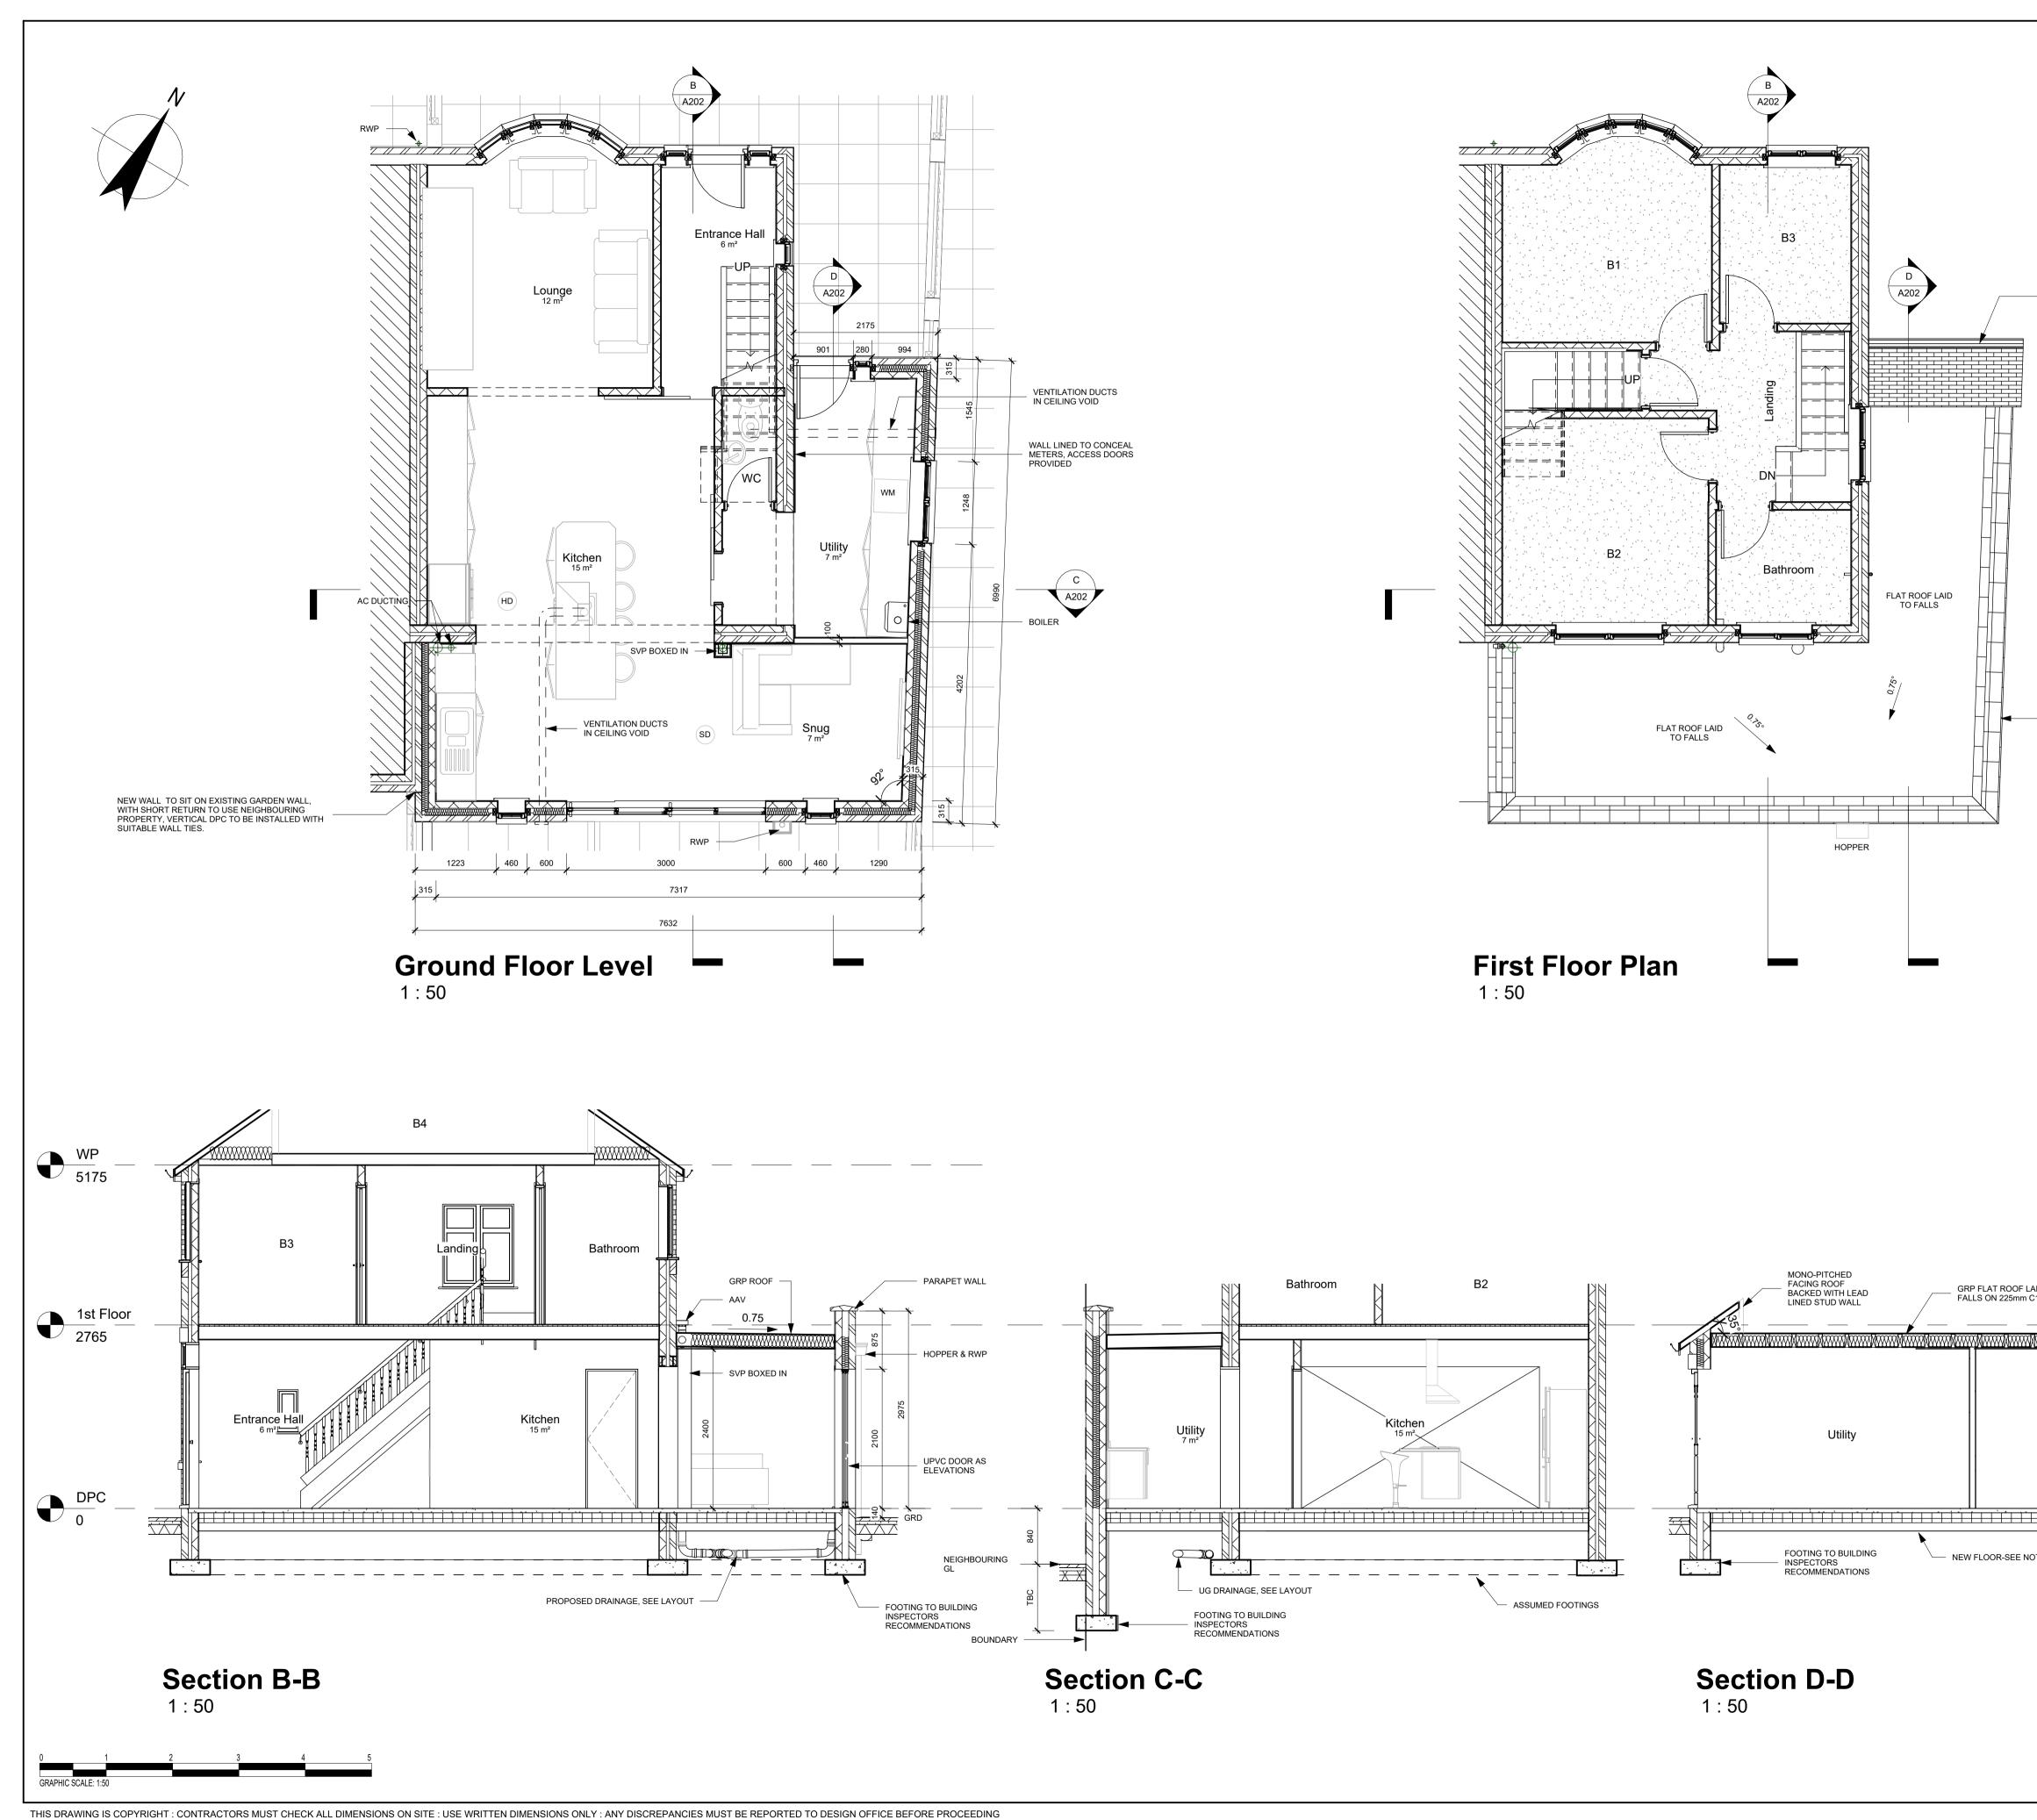

|                                                          | WALL LEGEND.<br>DENOTES ASSUMED 265MM THICK EXTERNAL<br>WALL: ORIGINAL HOUSE<br>- 100MM FACING BRICKWORK                                                                                                                                                                                                                                                                                                                                                                                                                                                                                                                                                                                                                                                                                                                                                                                                                                                                                                                                                                                                                                                                                                                                                                                                                                                                                                                                                                                                                                                                                                                                                                                                                                                                                                                                                                                                                                                                                                                                            |
|----------------------------------------------------------|-----------------------------------------------------------------------------------------------------------------------------------------------------------------------------------------------------------------------------------------------------------------------------------------------------------------------------------------------------------------------------------------------------------------------------------------------------------------------------------------------------------------------------------------------------------------------------------------------------------------------------------------------------------------------------------------------------------------------------------------------------------------------------------------------------------------------------------------------------------------------------------------------------------------------------------------------------------------------------------------------------------------------------------------------------------------------------------------------------------------------------------------------------------------------------------------------------------------------------------------------------------------------------------------------------------------------------------------------------------------------------------------------------------------------------------------------------------------------------------------------------------------------------------------------------------------------------------------------------------------------------------------------------------------------------------------------------------------------------------------------------------------------------------------------------------------------------------------------------------------------------------------------------------------------------------------------------------------------------------------------------------------------------------------------------|
|                                                          | - 100MM FACING BRICKWORK<br>- 50MM WIDE MINERAL WOOK<br>(0.019W/m²K) CAVITY<br>- 100MM 3.6N MEDIUM DENSITY BLOCK<br>- 12.5MM GYPSUM GYPROC WALLBOARD WITH<br>TAPED & JOINTED FINISH                                                                                                                                                                                                                                                                                                                                                                                                                                                                                                                                                                                                                                                                                                                                                                                                                                                                                                                                                                                                                                                                                                                                                                                                                                                                                                                                                                                                                                                                                                                                                                                                                                                                                                                                                                                                                                                                 |
|                                                          | DENOTES NEW 315MM THICK EXTERNAL WALL:<br>- 100MM FACING BRICKWORK<br>- 100MM WIDE MINERAL WOOL INSULATION BATTS<br>(0.037W/m²K) CAVITY<br>- 100MM 3.6N THERMALITE BLOCK (0.15W/m²K)<br>- 12.5MM GYPSUM GYPROC WALLBOARD WITH<br>TAPED & JOINTED FINISH                                                                                                                                                                                                                                                                                                                                                                                                                                                                                                                                                                                                                                                                                                                                                                                                                                                                                                                                                                                                                                                                                                                                                                                                                                                                                                                                                                                                                                                                                                                                                                                                                                                                                                                                                                                             |
| ROAD FACING MONO-PITCHED ROOF<br>TO MATCH EXISTING HOUSE | DENOTES ASSUMED TYPICAL INTERNAL<br>PARTITION WALL CONSTRUCTION<br>- 12.5MM GYPROC WALLBOARD WITH TAPED &<br>JOINTED FINISH<br>- 100MM THICK BLOCKWORK PARTITION<br>WALL :<br>- 12.5MM GYPROC WALLBOARD WITH TAPED &<br>JOINTED FINISH                                                                                                                                                                                                                                                                                                                                                                                                                                                                                                                                                                                                                                                                                                                                                                                                                                                                                                                                                                                                                                                                                                                                                                                                                                                                                                                                                                                                                                                                                                                                                                                                                                                                                                                                                                                                              |
|                                                          | <ul> <li>GENERAL NOTES-</li> <li>NEW LINKED MAINS OPERATED SMOKE<br/>DETECTION SYSTEM TO BE INSTALLED</li> <li>ALL GAS INSTALLATION /ALTERATIONS MUST<br/>BE PERFORMED COMPETENT PERSONS<br/>REGISTERED TO DO SO, THE GAS BOILER<br/>ITSELF AND THE FINAL CONNECTION OF THE<br/>WATER PIPEWORK TO THE BOILER, MUST BE<br/>DONE BY A GAS SAFE REGISTERED ENGINEER<br/>TO BS 6891.</li> <li>ALL ELECTRICAL INSTALLATION<br/>/ALTERATIONS MUST BE PERFORMED BY A<br/>REGISTERED ENGINEER AND CONFORM TO<br/>PART P OF THE BUILDING REGULATIONS &amp; BS<br/>7671</li> <li>NEW FLOOR SLABS TO MEET MIN U VALUE<br/>REQUIRED OF 0.22 W/M<sup>2</sup>K SOLID GROUND<br/>FLOOR TO CONSIST OF 150MM HARDCORE.</li> </ul>                                                                                                                                                                                                                                                                                                                                                                                                                                                                                                                                                                                                                                                                                                                                                                                                                                                                                                                                                                                                                                                                                                                                                                                                                                                                                                                                    |
| — PARAPET WALL                                           | BLINDED WITH 50MM SAND BLINDING.         PROVIDE 100MM GROUND BEARING SLAB         CONCRETE OVER A 1200MM GAUGE DPM,         DPM TO BE LAPPED IN WITH DPC IN WALLS.         FLOOR TO BE INSULATED OVER A VCL ON         SLAB WITH MIN 100MM THICK CELOTEX         GA4000. 25MM INSULATION TO CONTINUE         AROUND FLOOR PERIMETERS TO AVOID         THERMAL BRIDGING.         ALL NEW UPVC WINDOWS/DOORS TO BE         TRIPLE GLAZED WITH SUITABLE LINTEL OVER         & INCLUDE 1200mm <sup>3</sup> TRICKLE VENTS                                                                                                                                                                                                                                                                                                                                                                                                                                                                                                                                                                                                                                                                                                                                                                                                                                                                                                                                                                                                                                                                                                                                                                                                                                                                                                                                                                                                                                                                                                                               |
|                                                          | LEGEND;                                                                                                                                                                                                                                                                                                                                                                                                                                                                                                                                                                                                                                                                                                                                                                                                                                                                                                                                                                                                                                                                                                                                                                                                                                                                                                                                                                                                                                                                                                                                                                                                                                                                                                                                                                                                                                                                                                                                                                                                                                             |
|                                                          | SD SMOKE DETECTOR<br>HD HEAT DETECTOR                                                                                                                                                                                                                                                                                                                                                                                                                                                                                                                                                                                                                                                                                                                                                                                                                                                                                                                                                                                                                                                                                                                                                                                                                                                                                                                                                                                                                                                                                                                                                                                                                                                                                                                                                                                                                                                                                                                                                                                                               |
|                                                          |                                                                                                                                                                                                                                                                                                                                                                                                                                                                                                                                                                                                                                                                                                                                                                                                                                                                                                                                                                                                                                                                                                                                                                                                                                                                                                                                                                                                                                                                                                                                                                                                                                                                                                                                                                                                                                                                                                                                                                                                                                                     |
|                                                          | No.       DESCRIPTION       DATE         A       Issued for Planning Permission       17.06.24                                                                                                                                                                                                                                                                                                                                                                                                                                                                                                                                                                                                                                                                                                                                                                                                                                                                                                                                                                                                                                                                                                                                                                                                                                                                                                                                                                                                                                                                                                                                                                                                                                                                                                                                                                                                                                                                                                                                                      |
|                                                          |                                                                                                                                                                                                                                                                                                                                                                                                                                                                                                                                                                                                                                                                                                                                                                                                                                                                                                                                                                                                                                                                                                                                                                                                                                                                                                                                                                                                                                                                                                                                                                                                                                                                                                                                                                                                                                                                                                                                                                                                                                                     |
|                                                          |                                                                                                                                                                                                                                                                                                                                                                                                                                                                                                                                                                                                                                                                                                                                                                                                                                                                                                                                                                                                                                                                                                                                                                                                                                                                                                                                                                                                                                                                                                                                                                                                                                                                                                                                                                                                                                                                                                                                                                                                                                                     |
|                                                          | A Issued for Planning Permission 17.06.24                                                                                                                                                                                                                                                                                                                                                                                                                                                                                                                                                                                                                                                                                                                                                                                                                                                                                                                                                                                                                                                                                                                                                                                                                                                                                                                                                                                                                                                                                                                                                                                                                                                                                                                                                                                                                                                                                                                                                                                                           |
|                                                          | A       Issued for Planning Permission       17.06.24         Image: Second state of the se |
| Snug                                                     | A       Issued for Planning Permission       17.06.24         Image: Second State |
| Snug                                                     | A       Issued for Planning Permission       17.06.24         Image: Second State |
| Snug                                                     | A       issued for Planning Permission       17.06.24         Image: Second State |