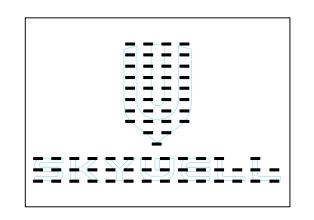

3mm DOUBLE SIDED WHITE ACM LED CARRIER PLATES

TO FIX TO FRAME VIA 2 No ALUM ANGLE RAILS

75 No OPTIKA 70 LED MODS PER SIDE

WHICH WILL NOT EXCEED 300cd/m<sup>2</sup>

<u>1</u>

2m

 $_{\rm M}^{\rm S}$ 

Tara Signs Ltd St Peters Place Western Road Lancing West Sussex BN15 8SB T: 0044 (0)1903 750710 tarasigns.com