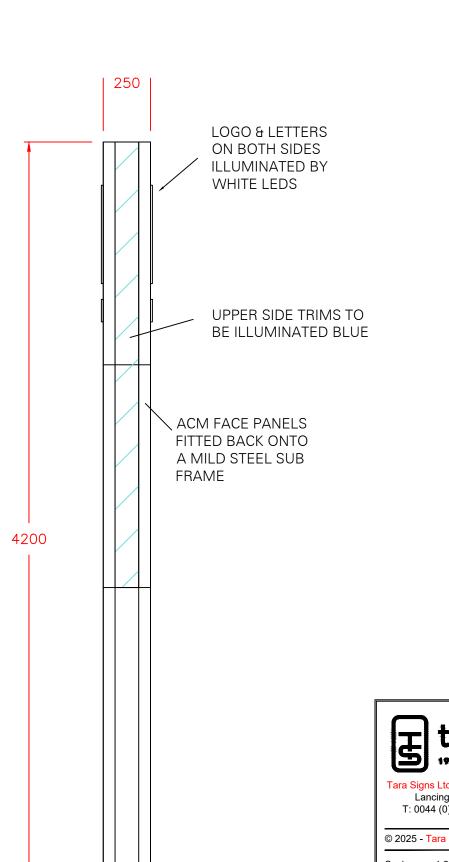

3mm DOUBLE SIDED WHITE ACM LED CARRIER PLATES

TO FIX TO FRAME VIA 2 No ALUM ANGLE RAILS

75 No OPTIKA 70 LED MODS PER SIDE

WHICH WILL NOT EXCEED 300cd/m<sup>2</sup>

<u>1</u>

2m

 $_{\rm M}^{\rm S}$ 

Tara Signs Ltd St Peters Place Western Road Lancing West Sussex BN15 8SB T: 0044 (0)1903 750710 tarasigns.com