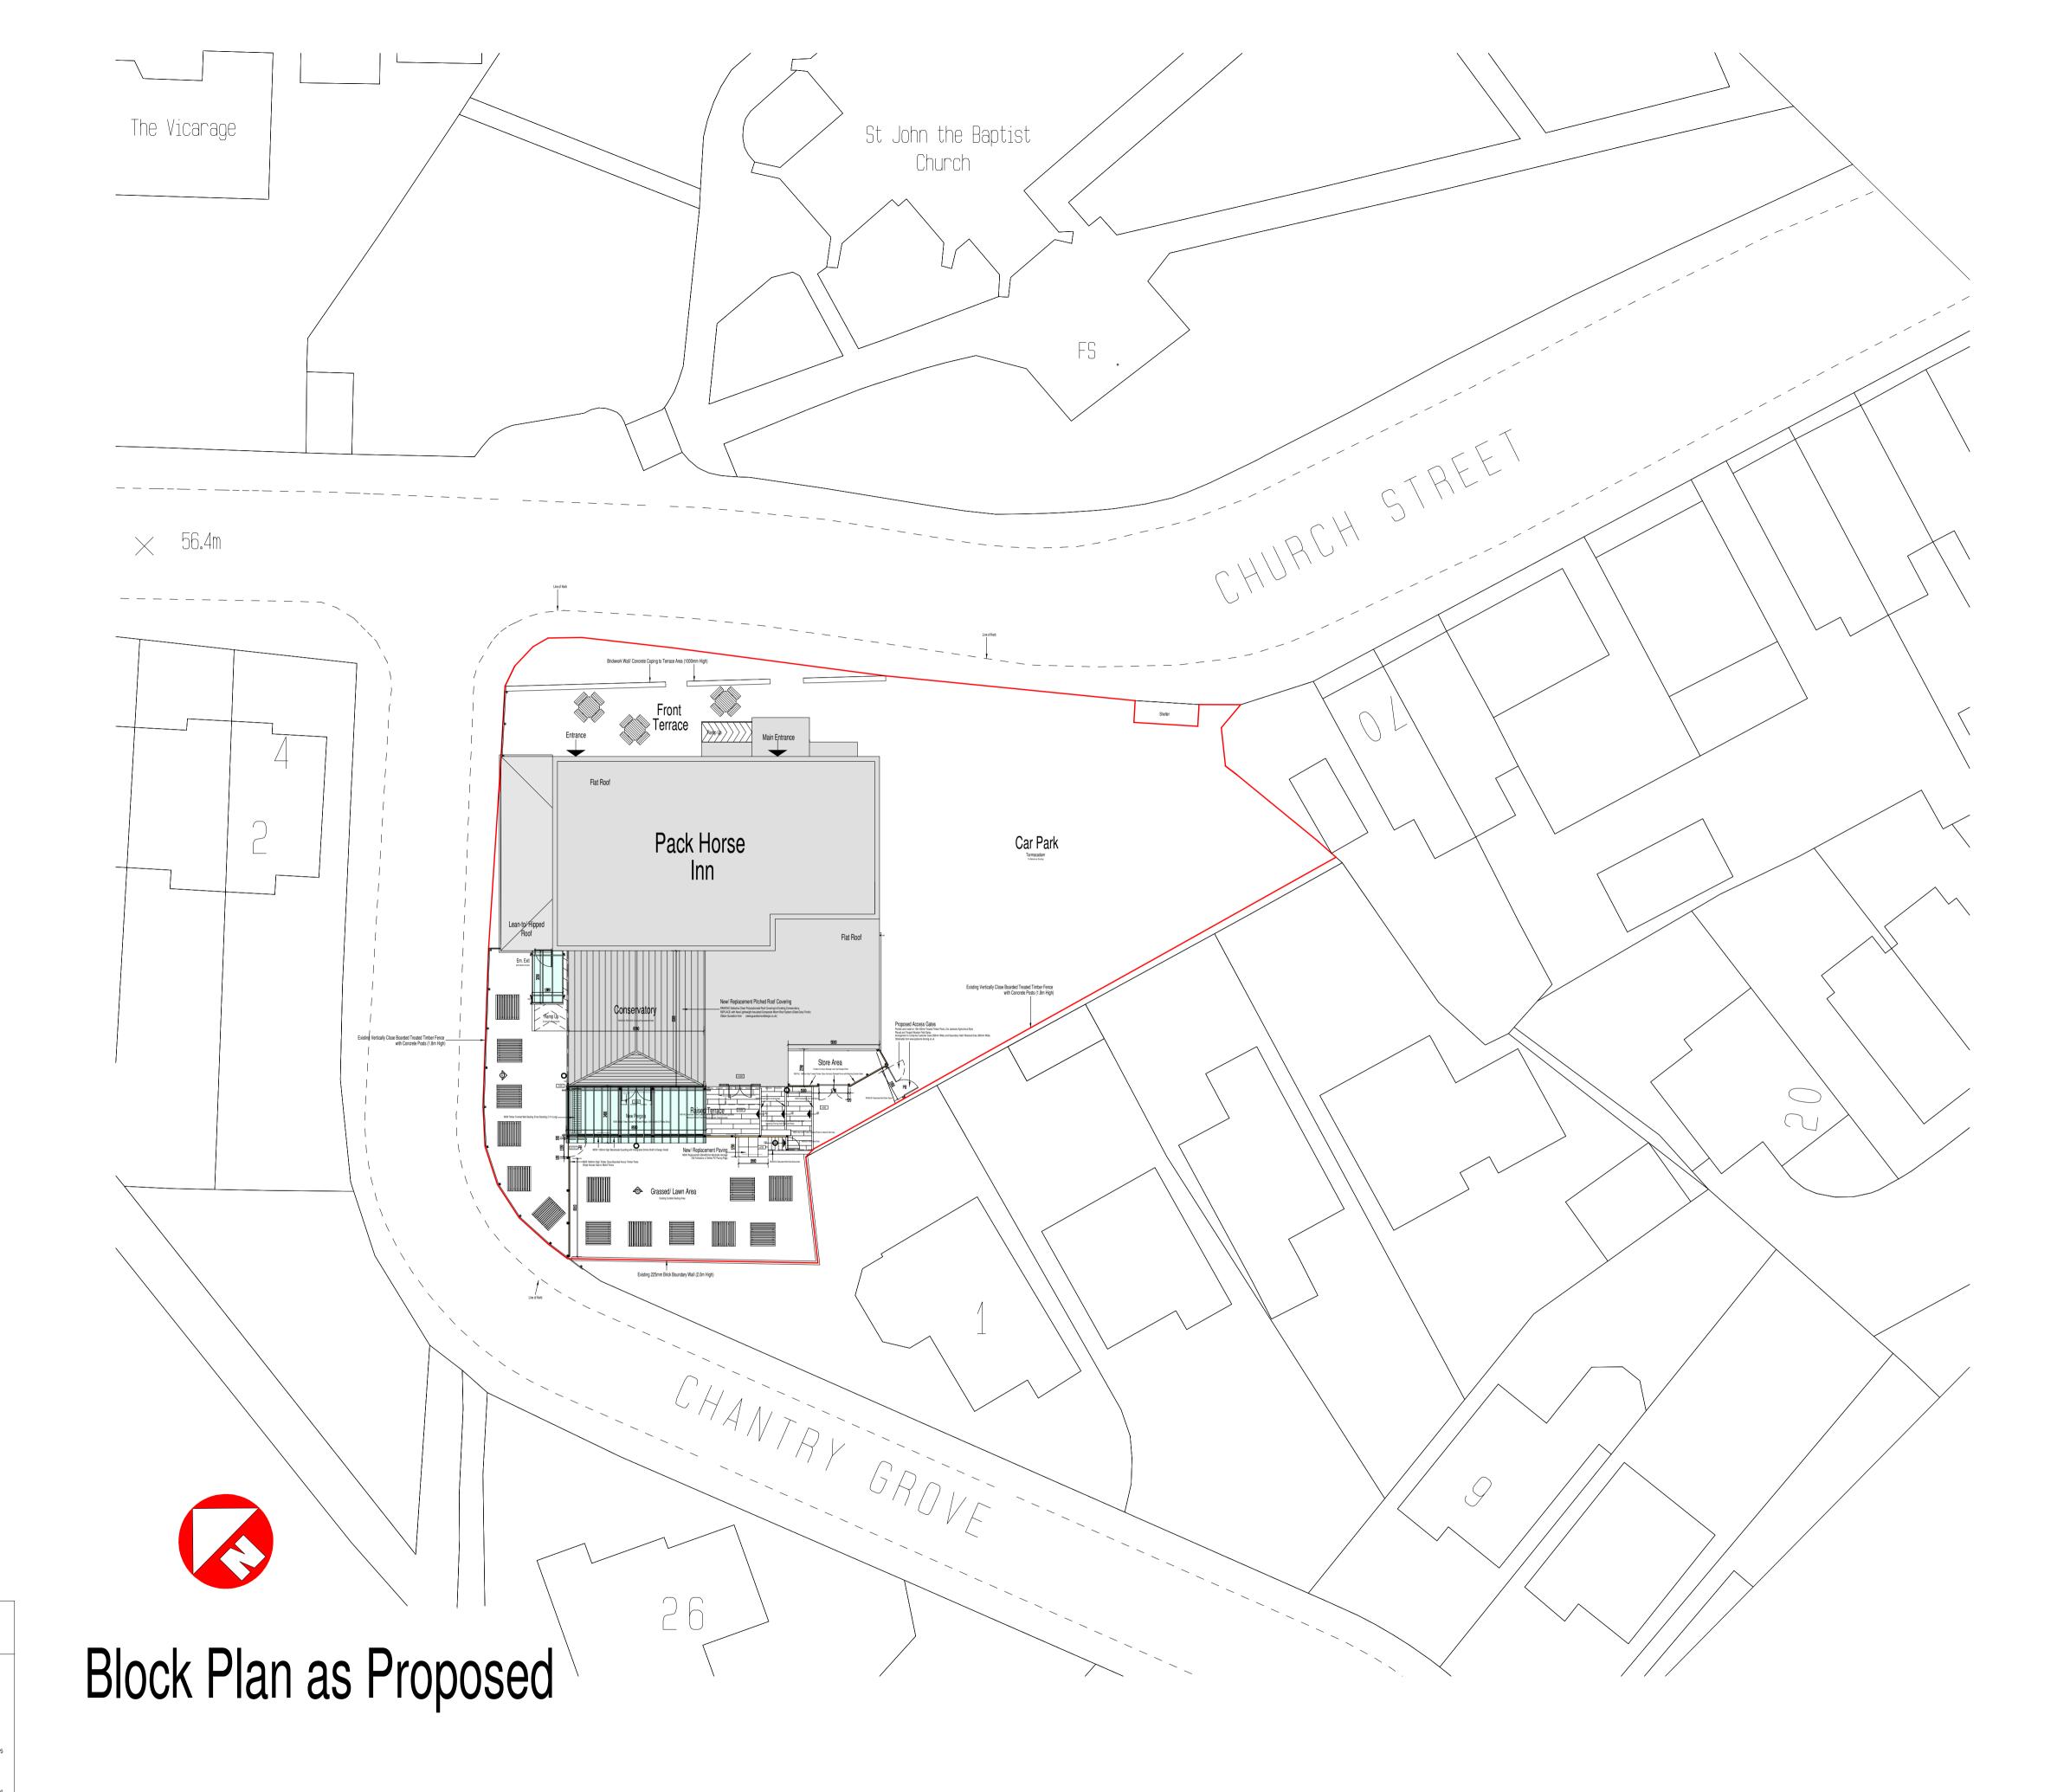

Block Plan

 Drawing Ref.
 Drawing No.
 Revision

 1262-03
 Drawn
 Date

 1:200 @ A1
 DM

All work to be carried out strictly in accordance with the Building Regulations

© This drawing remains the copyright of Applied Design Partnership Ltd

0 1 2 3 4 5 6 7 8 9 1 Scale Bar 1:200

Pack Horse Inn Church Street, Royston Barnsley S71 4QZ