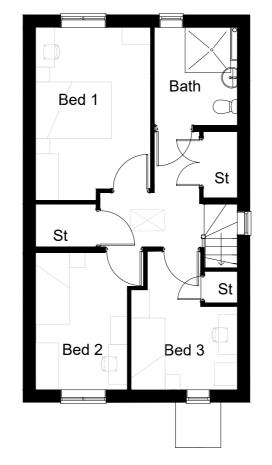

Do not scale from this drawing. If in need of further detail, refer back to the Technical Department.

5m 10m 12m

FRONT ELEVATION SIDE ELEVATION SIDE ELEVATION

GROUND FLOOR PLAN

FIRST FLOOR PLAN

0m 1m

FLOOR AREA 102.4m², 1102ft²