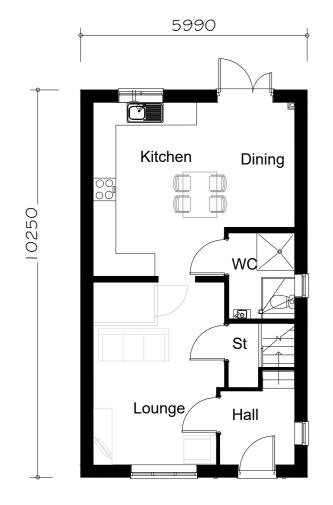

Do not scale from this drawing. If in need of further detail, refer back to the Technical Department.

5m 10m 12m

FRONT ELEVATION SIDE ELEVATION SIDE ELEVATION

GROUND FLOOR PLAN

FIRST FLOOR PLAN

0m 1m

FLOOR AREA 102.4m², 1102ft²