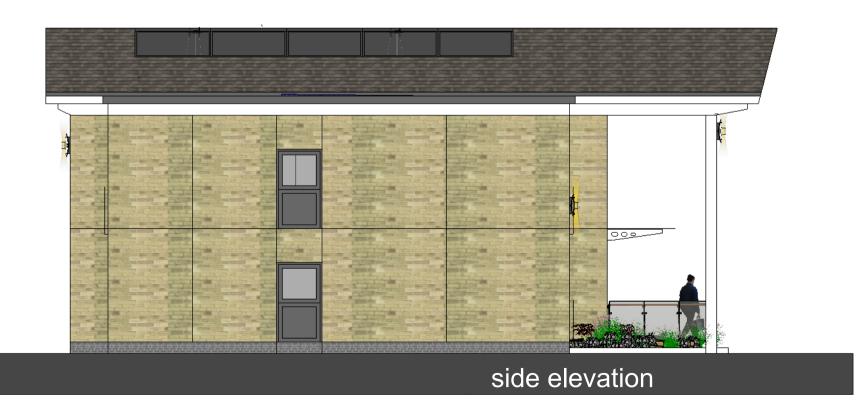

Stancliffe House Farm (former kennel site) **Woodhead Road** 

Wortley Sheffield S35 7DA

Project No. Project Title proposed rear and side elevations

2023 **Enquiry 76** 

Drawn By

MC

1:100

@A3 size Drawn No. 109