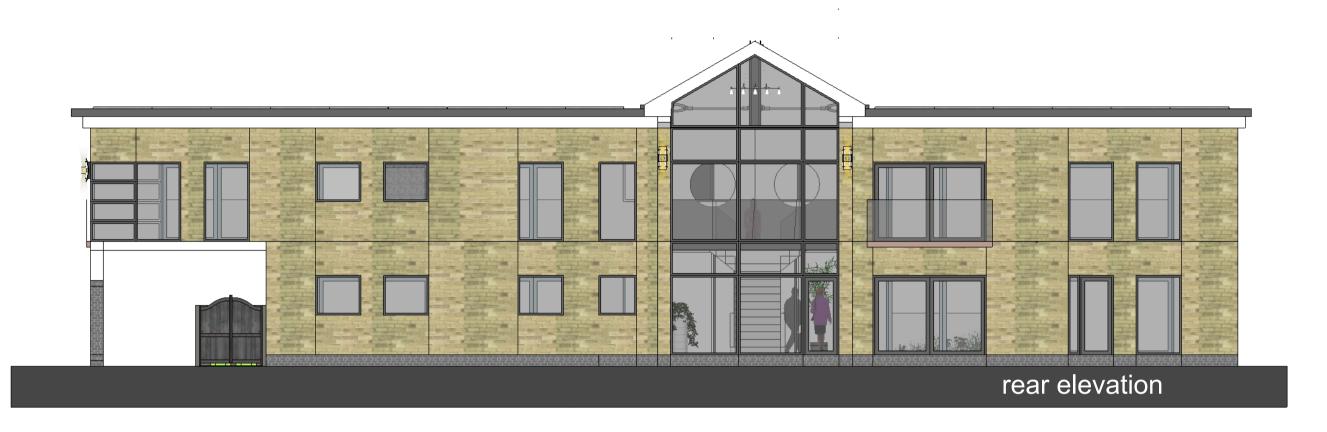

Stancliffe House Farm (former kennel site) **Woodhead Road** 

Wortley Sheffield S35 7DA

Project No. Project Title proposed rear and side elevations

2023 **Enquiry 76** 

Drawn By

MC

1:100

@A3 size Drawn No. 109