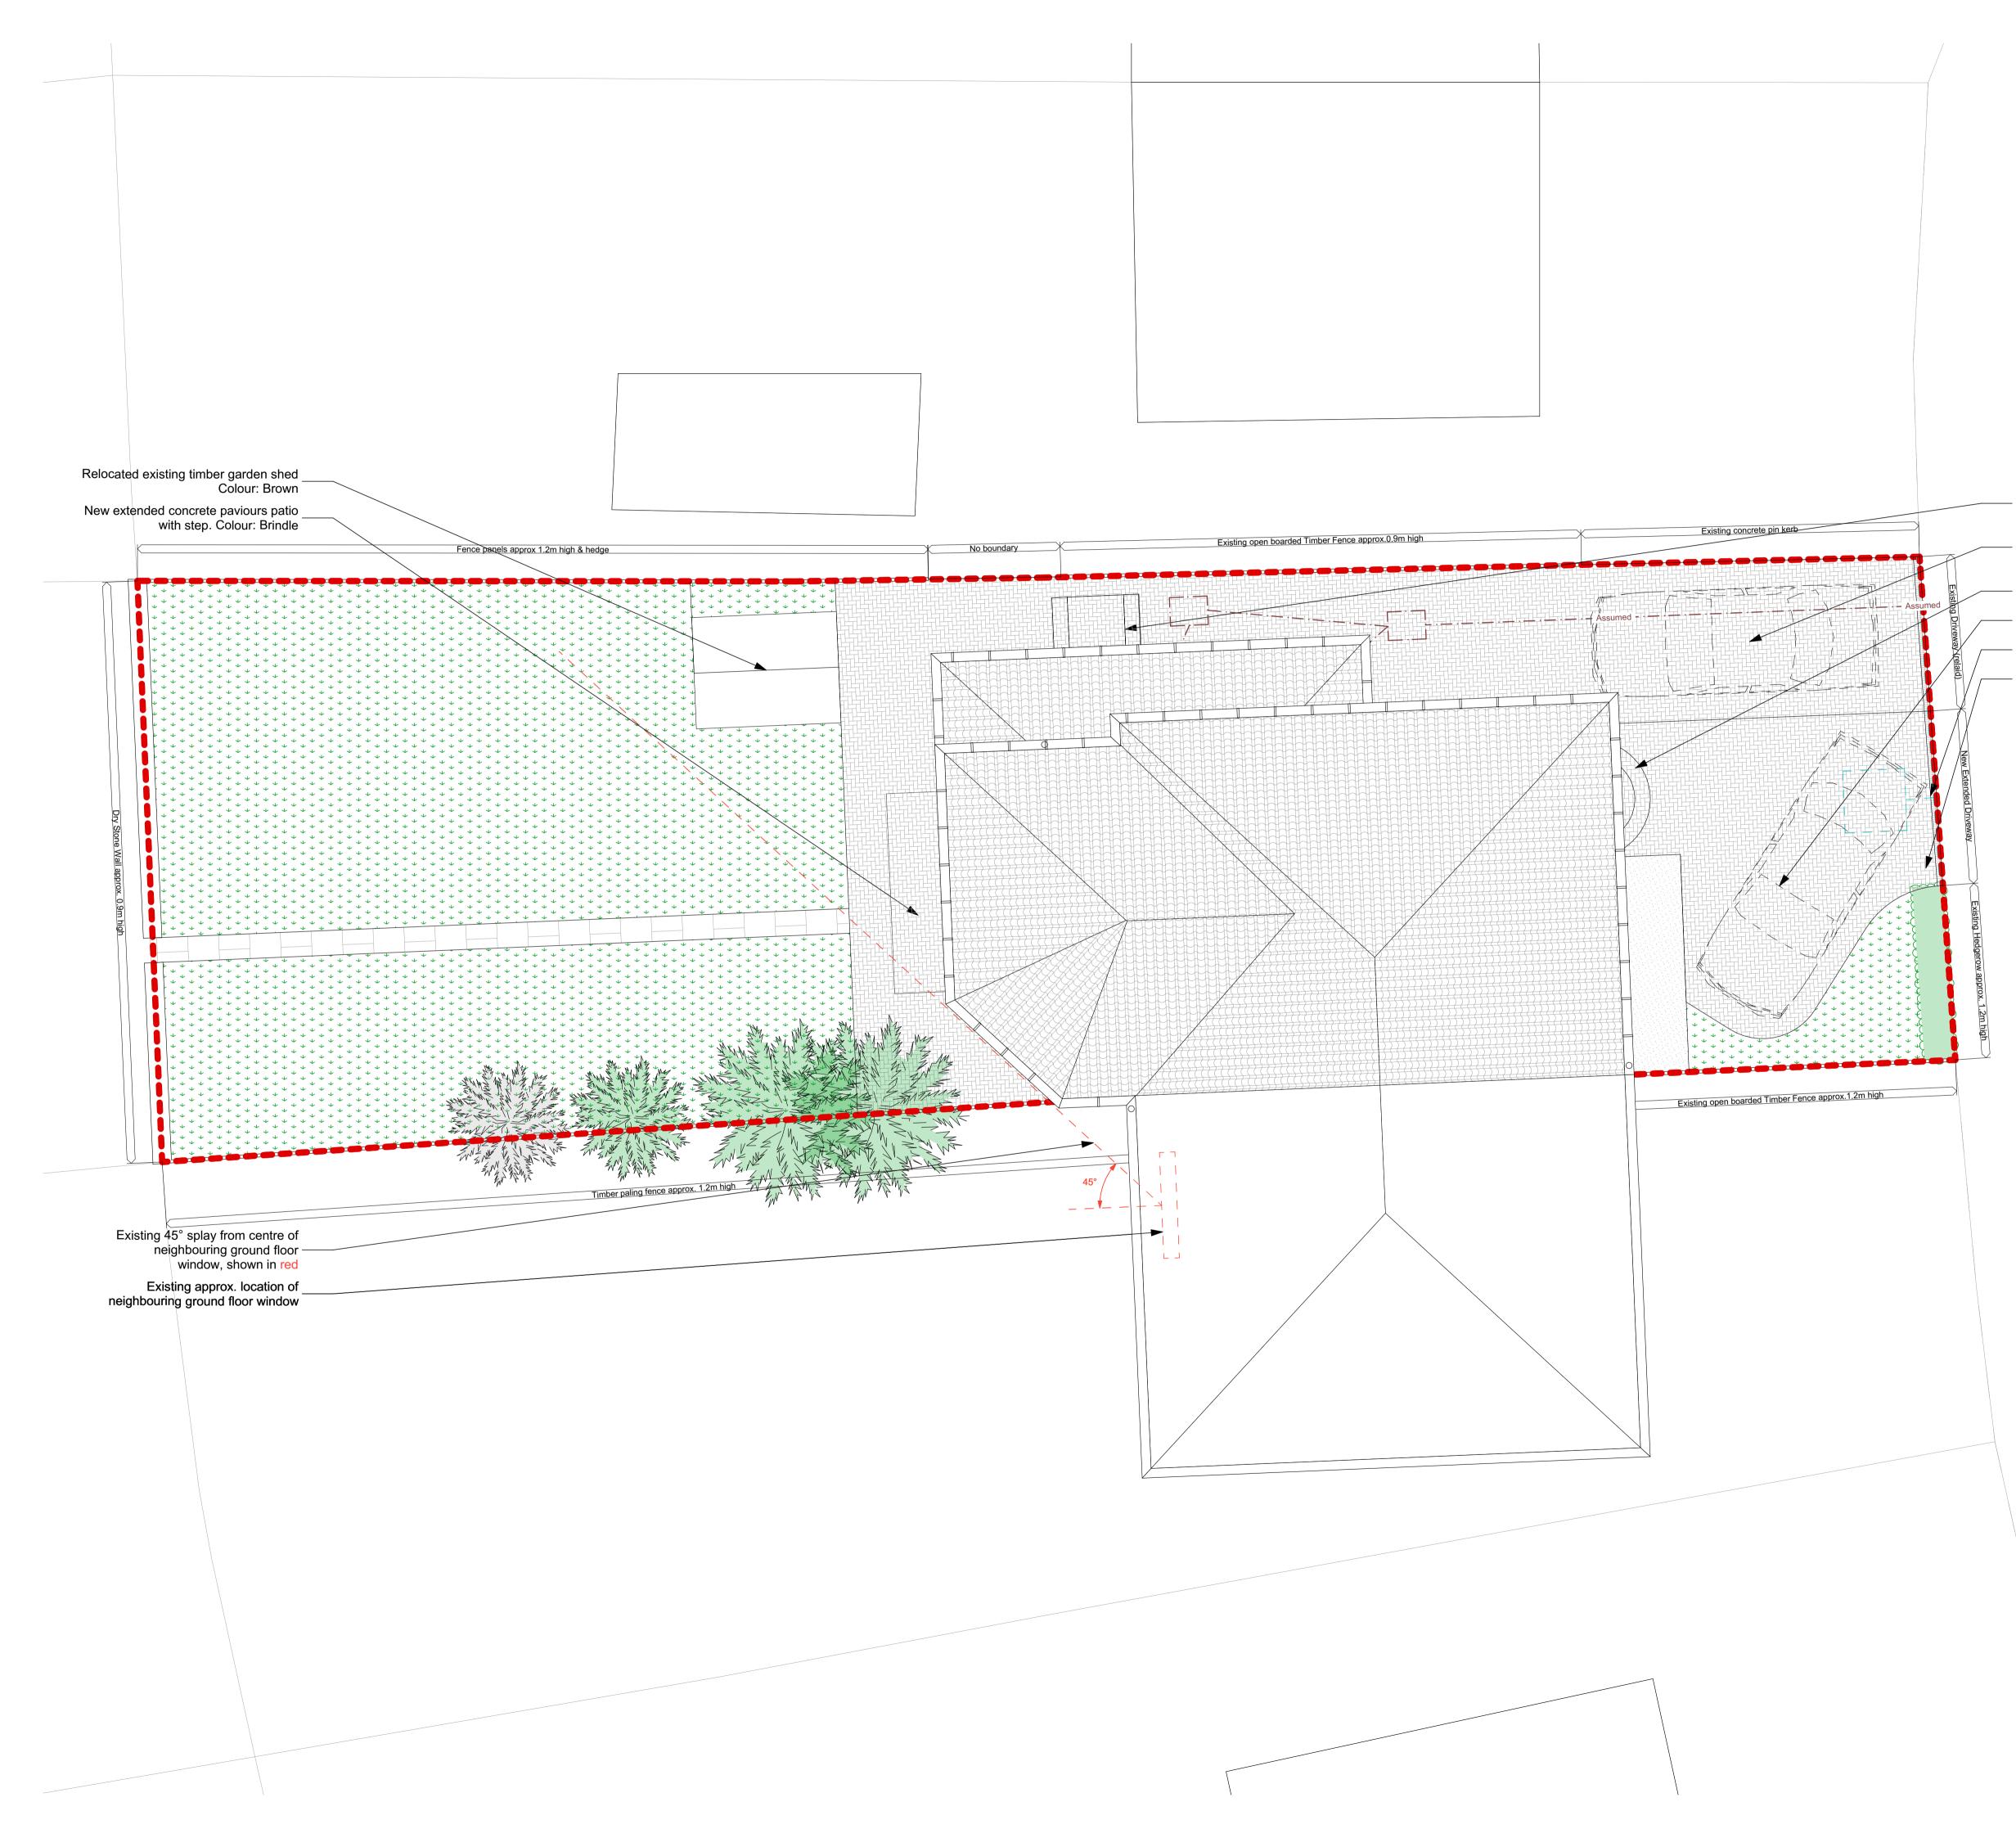

 New concrete paviours stepped access Colour: Brindle
Existing concrete flag driveway
relaid with concrete block paviours. Colour: Brindle
New concrete paviours Colour: Brindle
New extended driveway

 New perimeter drain and soakaway to be formed
Existing hedge partially removed