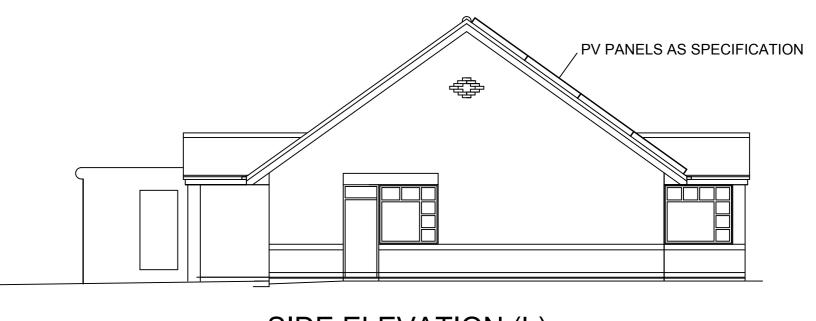

## SIDE ELEVATION (L)

SIDE ELEVATION (R)

| Revisions. |        |             |      |        | NYP ARCHITECTURAL SERVICES LIMITED |                                                                                                                                                           |               |
|------------|--------|-------------|------|--------|------------------------------------|-----------------------------------------------------------------------------------------------------------------------------------------------------------|---------------|
| Date       | Suffix | Description | Date | Suffix | Description                        | BUSINESS AND INNOVATION CENTRE, WILTHORPE, BARNSLEY, S75 1JL TEL: 01226 200989 EMAIL: scott@nypas.co.uk stephen@nypas.co.                                 |               |
|            |        |             |      |        |                                    | Project. PV PANELS INSTALLATION SYNERGY HOUSE 124 PONTEFRACT ROAD BARNSLEY S71 1JA  Drawing Title.  ROOF PLAN AND ELEVATIONS  Ref.  105-98  Rev.  Rev.  A | SHEET SIZE AZ |