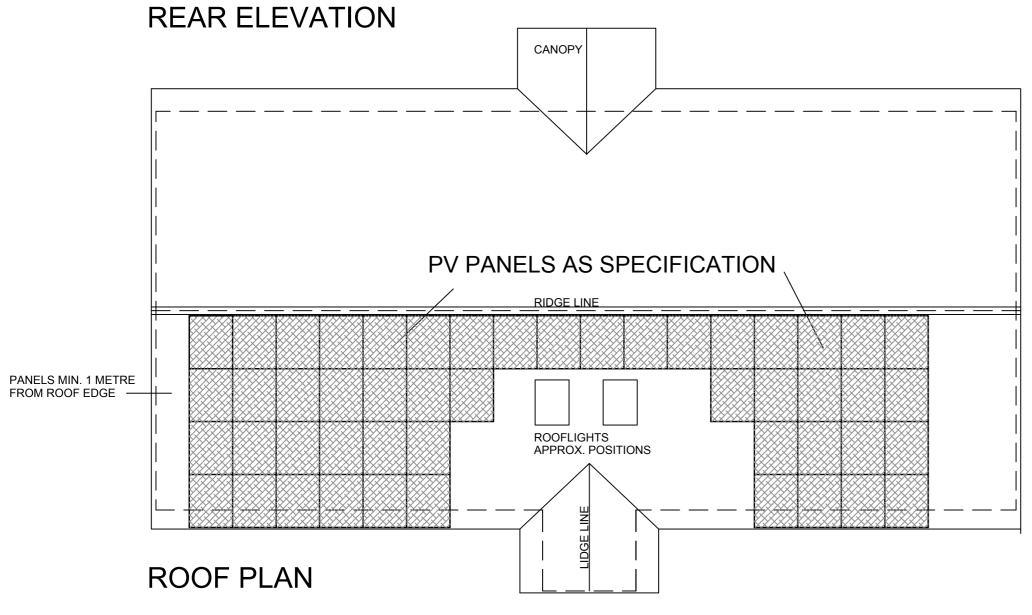

## SIDE ELEVATION (L)

SIDE ELEVATION (R)

| Revisions. |        |             |      |        | NYP ARCHITECTURAL SERVICES LIMITED |                                                                                                                                                           |               |
|------------|--------|-------------|------|--------|------------------------------------|-----------------------------------------------------------------------------------------------------------------------------------------------------------|---------------|
| Date       | Suffix | Description | Date | Suffix | Description                        | BUSINESS AND INNOVATION CENTRE, WILTHORPE, BARNSLEY, S75 1JL TEL: 01226 200989 EMAIL: scott@nypas.co.uk stephen@nypas.co.                                 |               |
|            |        |             |      |        |                                    | Project. PV PANELS INSTALLATION SYNERGY HOUSE 124 PONTEFRACT ROAD BARNSLEY S71 1JA  Drawing Title.  ROOF PLAN AND ELEVATIONS  Ref.  105-98  Rev.  Rev.  A | SHEET SIZE AZ |