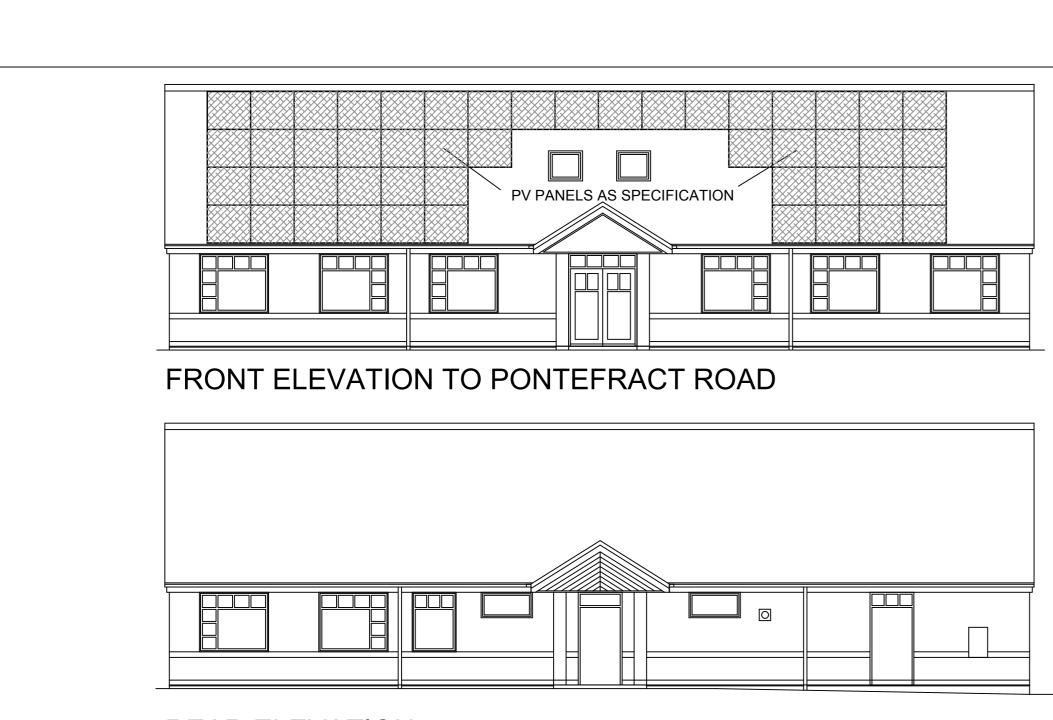

## SIDE ELEVATION (L)

SIDE ELEVATION (R)

| Revisions. |        |             |      |        | NYP ARCHITECTURAL SERVICES LIMITED |                                                                                                                                                           |               |
|------------|--------|-------------|------|--------|------------------------------------|-----------------------------------------------------------------------------------------------------------------------------------------------------------|---------------|
| Date       | Suffix | Description | Date | Suffix | Description                        | BUSINESS AND INNOVATION CENTRE, WILTHORPE, BARNSLEY, S75 1JL TEL: 01226 200989 EMAIL: scott@nypas.co.uk stephen@nypas.co.                                 |               |
|            |        |             |      |        |                                    | Project. PV PANELS INSTALLATION SYNERGY HOUSE 124 PONTEFRACT ROAD BARNSLEY S71 1JA  Drawing Title.  ROOF PLAN AND ELEVATIONS  Ref.  105-98  Rev.  Rev.  A | SHEET SIZE AZ |