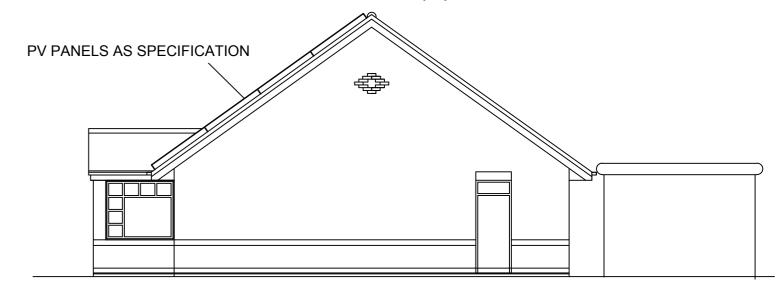

## SIDE ELEVATION (L)

SIDE ELEVATION (R)

| Revisions. |        |             |      |        | NYP ARCHITECTURAL SERVICES LIMITED |                                                                                                                                                           |               |
|------------|--------|-------------|------|--------|------------------------------------|-----------------------------------------------------------------------------------------------------------------------------------------------------------|---------------|
| Date       | Suffix | Description | Date | Suffix | Description                        | BUSINESS AND INNOVATION CENTRE, WILTHORPE, BARNSLEY, S75 1JL TEL: 01226 200989 EMAIL: scott@nypas.co.uk stephen@nypas.co.                                 |               |
|            |        |             |      |        |                                    | Project. PV PANELS INSTALLATION SYNERGY HOUSE 124 PONTEFRACT ROAD BARNSLEY S71 1JA  Drawing Title.  ROOF PLAN AND ELEVATIONS  Ref.  105-98  Rev.  Rev.  A | SHEET SIZE AZ |