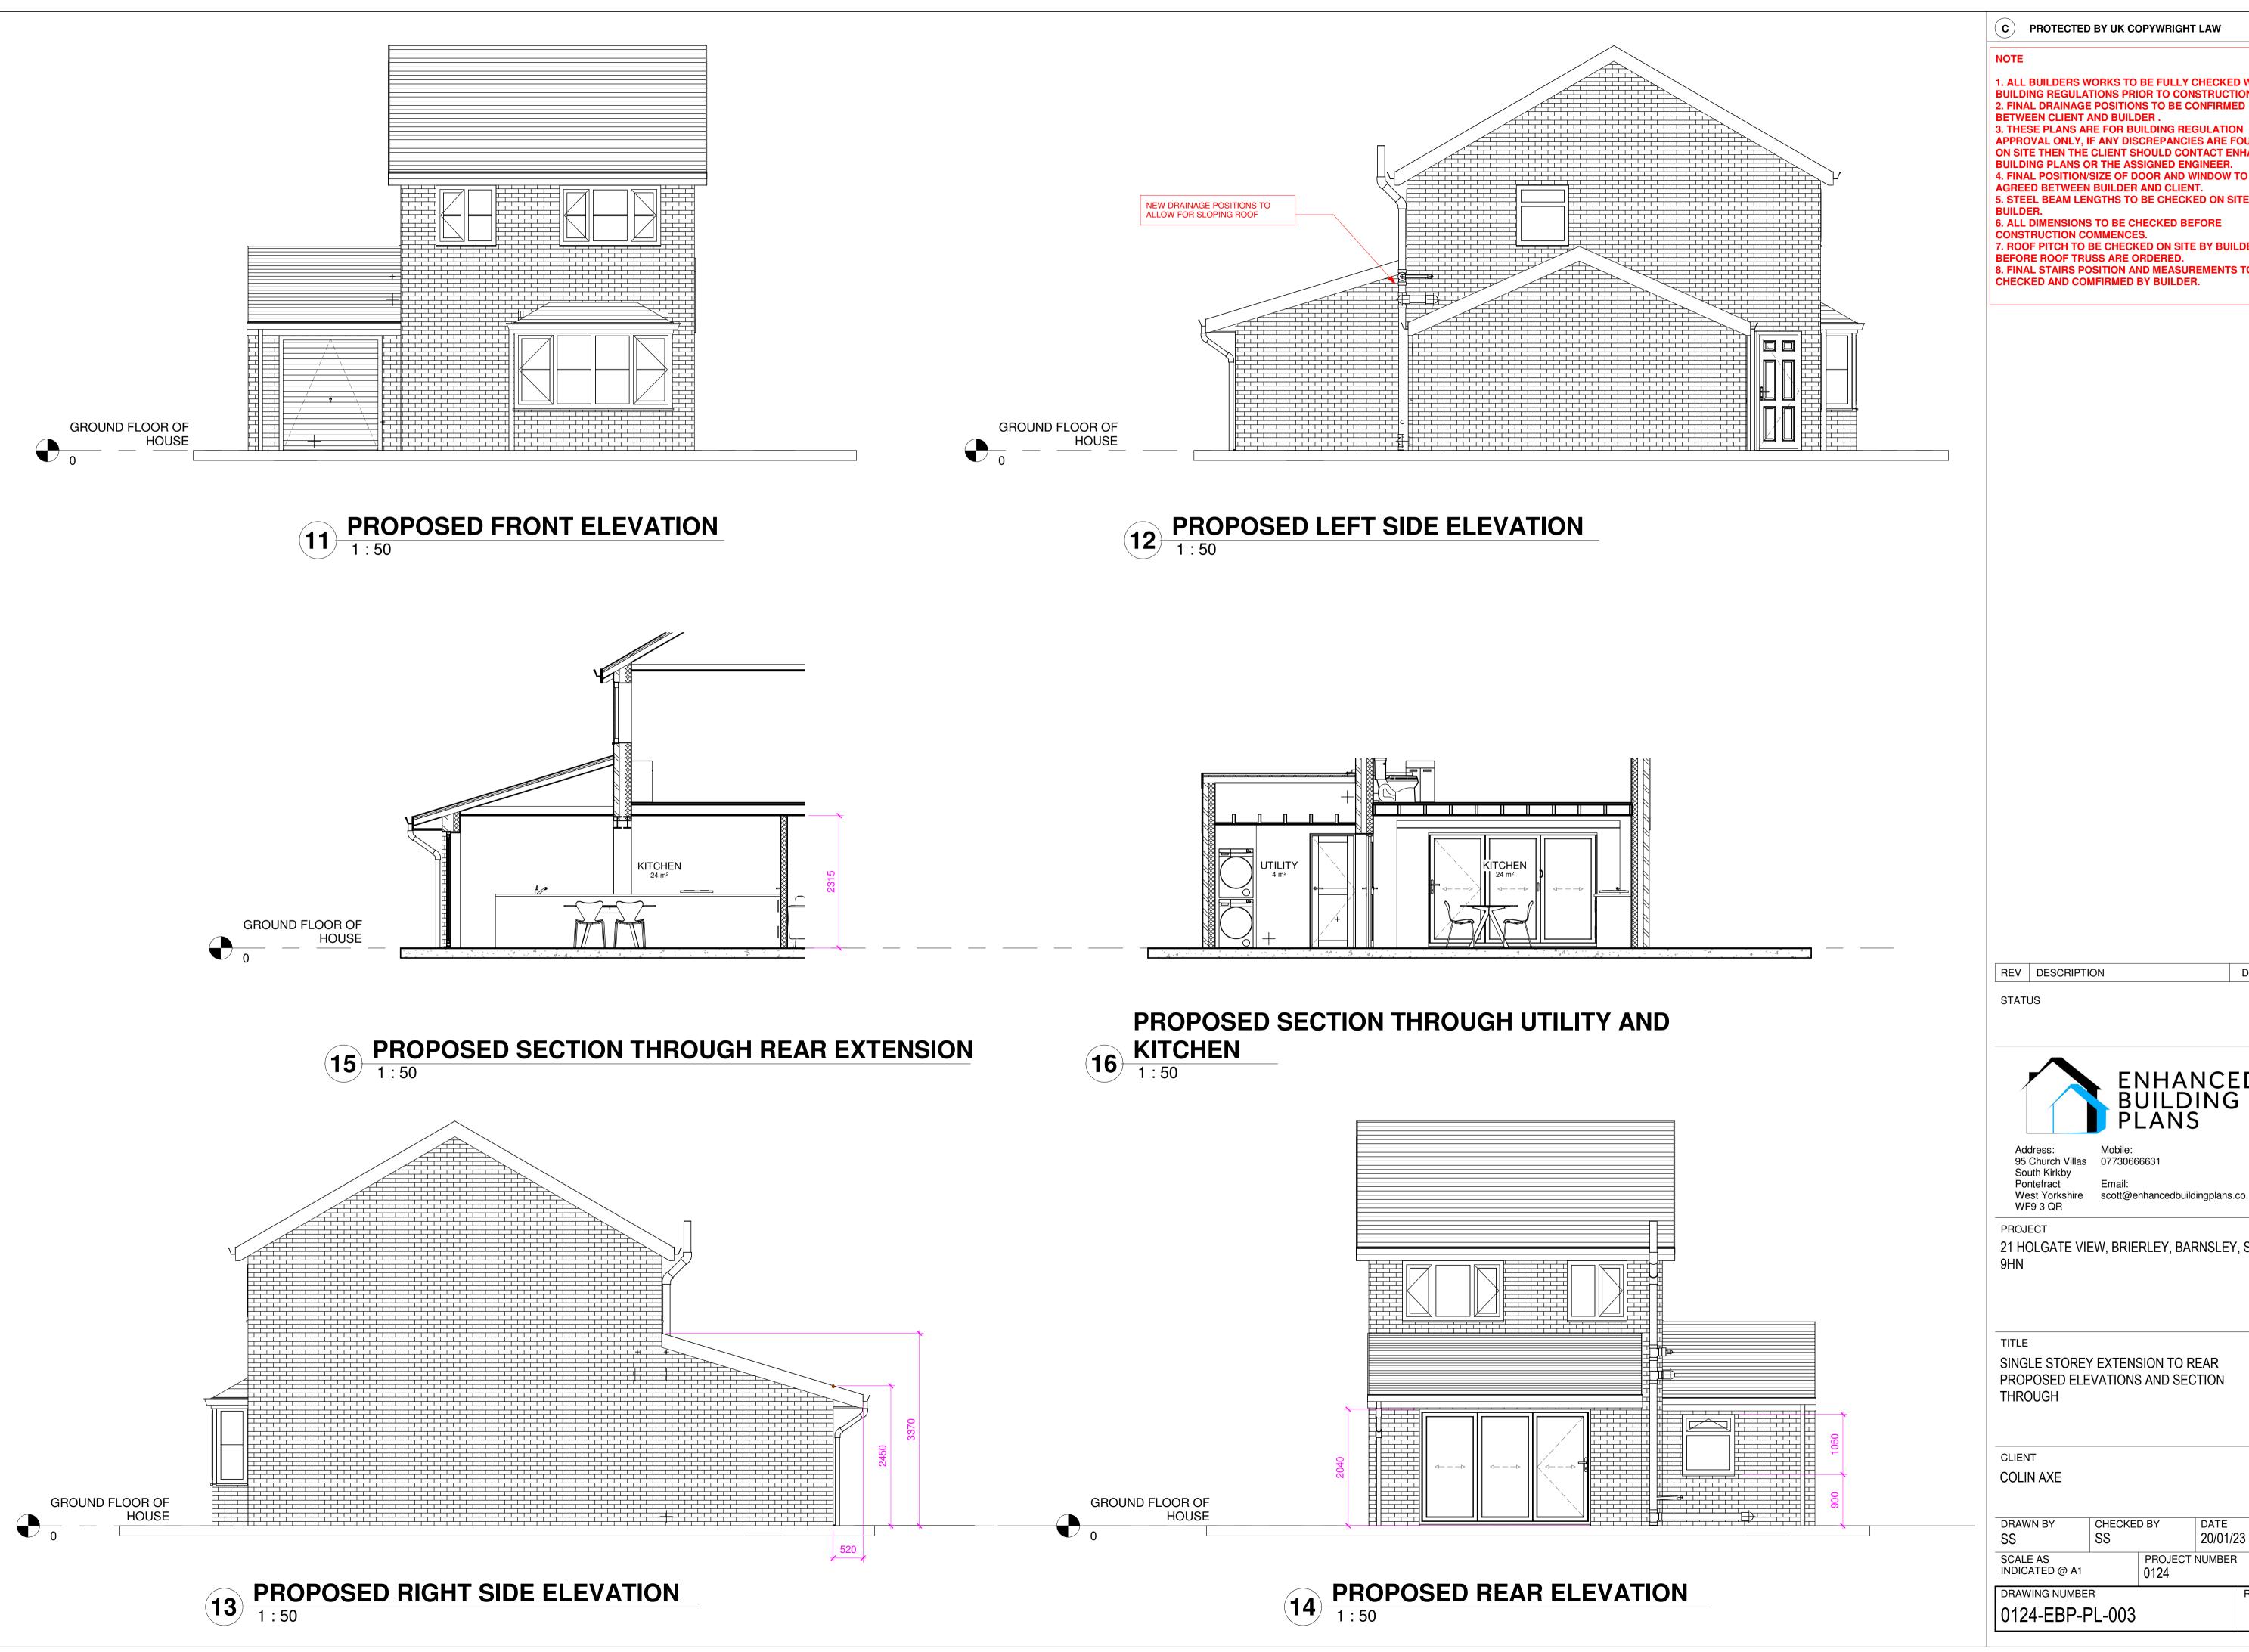

(C) PROTECTED BY UK COPYWRIGHT LAW 1. ALL BUILDERS WORKS TO BE FULLY CHECKED WITH BUILDING REGULATIONS PRIOR TO CONSTRUCTION. 2. FINAL DRAINAGE POSITIONS TO BE CONFIRMED 3. THESE PLANS ARE FOR BUILDING REGULATION APPROVAL ONLY, IF ANY DISCREPANCIES ARE FOUND ON SITE THEN THE CLIENT SHOULD CONTACT ENHANCE **BUILDING PLANS OR THE ASSIGNED ENGINEER.** 4. FINAL POSITION/SIZE OF DOOR AND WINDOW TO BE 5. STEEL BEAM LENGTHS TO BE CHECKED ON SITE BY 6. ALL DIMENSIONS TO BE CHECKED BEFORE 7. ROOF PITCH TO BE CHECKED ON SITE BY BUILDER 8. FINAL STAIRS POSITION AND MEASUREMENTS TO BE DATE ENHANCED BUILDING PLANS scott@enhancedbuildingplans.co.uk 21 HOLGATE VIEW, BRIERLEY, BARNSLEY, S72 SINGLE STOREY EXTENSION TO REAR PROPOSED ELEVATIONS AND SECTION