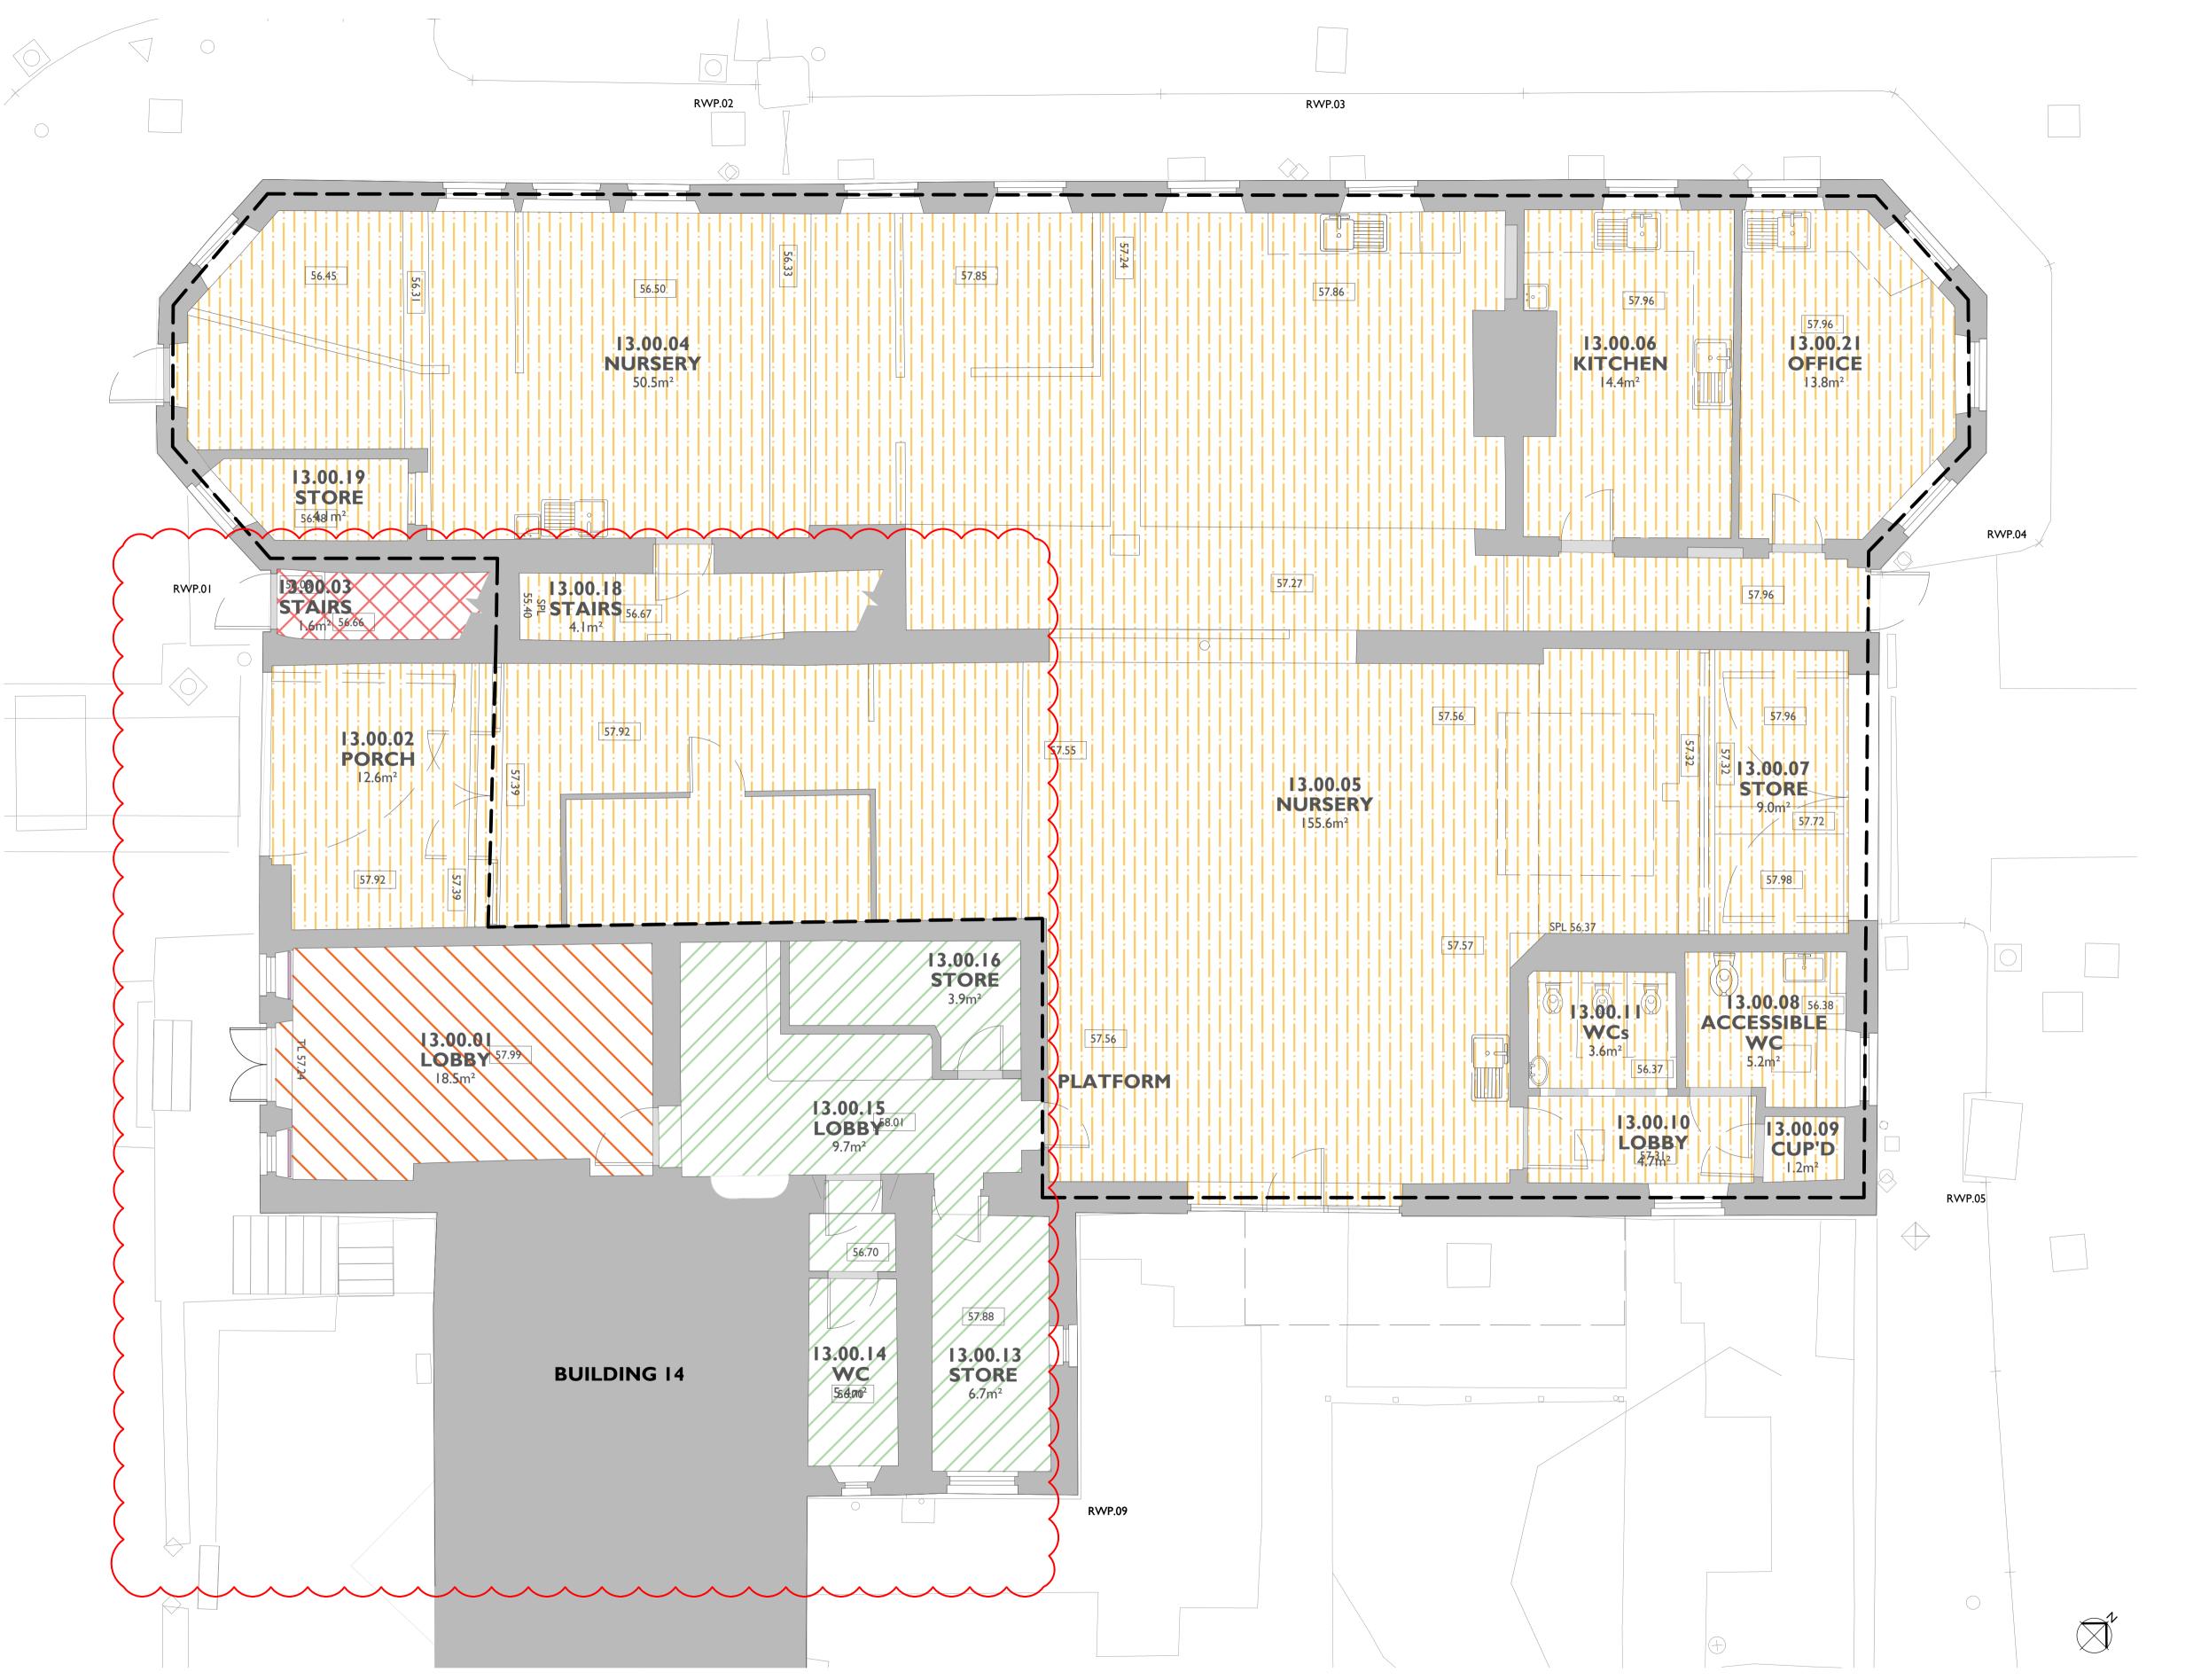

**Ground Floor Reflected Ceiling Plan** 2008/ I:50 @ AI

23/02/2024 11:30:50 Drawings are based on survey data and may not accurately represent what is physically present. Do not scale from this drawing. All dimensions are to be verified on site before proceeding with the work. All dimensions are in millimeters unless noted otherwise. Purcell shall be notified in writing of any discrepancies. Key As Existing, Prepare and redecorate as M60/111 As Existing. Prepare and redecorate as M60/112 As Existing CLG-101: New Plasterboard Ceiling directly onto new ceiling joists as K10/245 CLG-111: Existing ceiling retained. Joist system above upgraded to provide fire resistance as P10/126. CLG-121: New MF Plasterboard ceiling on existing concrete soffit as K10/220 CLG-231: New MF Plasterboard Ceiling underdrawn below existing ceiling to provide 30 min fire rated ceiling K10/216 Remove existing insulation and install loft Insulation at attic floor level, in between and over joists P10/125 — Nursery Demise For fire rating of new ceiling-linings refer to fire strategy plans.

241992

**PURCELL** 

**Building 13** 

**Ground Floor Reflected Ceiling Plan** 

SIZE SCALE LAST REVISED DRAWN CHECKED AIL 1:50 23/02/2024 ΥN TW SUITABILITY/REASON FOR ISSUE

C04 A4 - Technical Design Approved