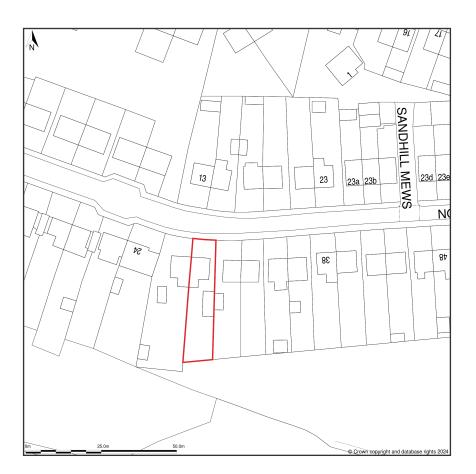

## **î Buy A Plan**°

Location Plan shows area bounded by: 443509.89, 405942.18 443651.31, 406083.61 (at a scale of 1:1250), OSGridRef: SE4358 601. The representation of a road, track or path is no evidence of a right of way. The representation of features as lines is no evidence of a property boundary.

Produced on 26th Feb 2024 from the Ordnance Survey National Geographic Database and incorporating surveyed revision available at this date. Reproduction in whole or part is prohibited without the prior permission of Ordnance Survey. © Crown copyright 2024. Supplied by www.buyaplan.co.uk a licensed Ordnance Survey partner (100053143). Unique plan reference: #00881601-A9DB15.