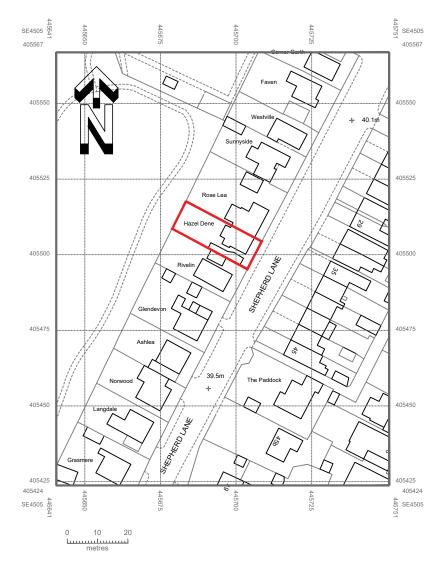

## PROPOSED REAR EXTENSION 16 Shepherd Ln, Thurnscoe, Rotherham S63 OJS

## NOTES:

THIS DRAWING HAS BEEN PREPARED FROM SURVEY INFORMATION SUPPLIED BY OTHERS AND IS FOR INFORMATION PURPOSES ONLY. DO NOT SCALE FROM DRAWING, USE FIGURED DIMENSIONS ONLY. THIS DRAWING AND IS CONTENTS HAS BEEN PRODUCED FOR THE CLIENT ONLY AND IS NOT INTENDED FOR ANY OTHER PERSON OR FOR ANY OTHER PURPOSE THAN THE DRAWING STATUS NO PART OF THIS DRAWING AND ASSOCIATED GRAPHICAL CONTENTS MAY BE REPRODUCED. COPIED, MODIFIED, ADAPTED OR DISTRIBUTED, WITHOUT THE PRIOR WRITTEN CONSENT OF THE AUTHOR. © RD ARCHITECTURE + DESIGN 2022.

ALL DIMENSIONS MUST BE CHECKED AND VERIFIED ON SITE PRIOR TO COMMENCEMENT OF WORK AND ARCHITECT TO BE NOTIFIED OF ANY DISCREPANCIES. THIS DRAWING IS TO BE READ IN CONJUNCTION WITH ALL S