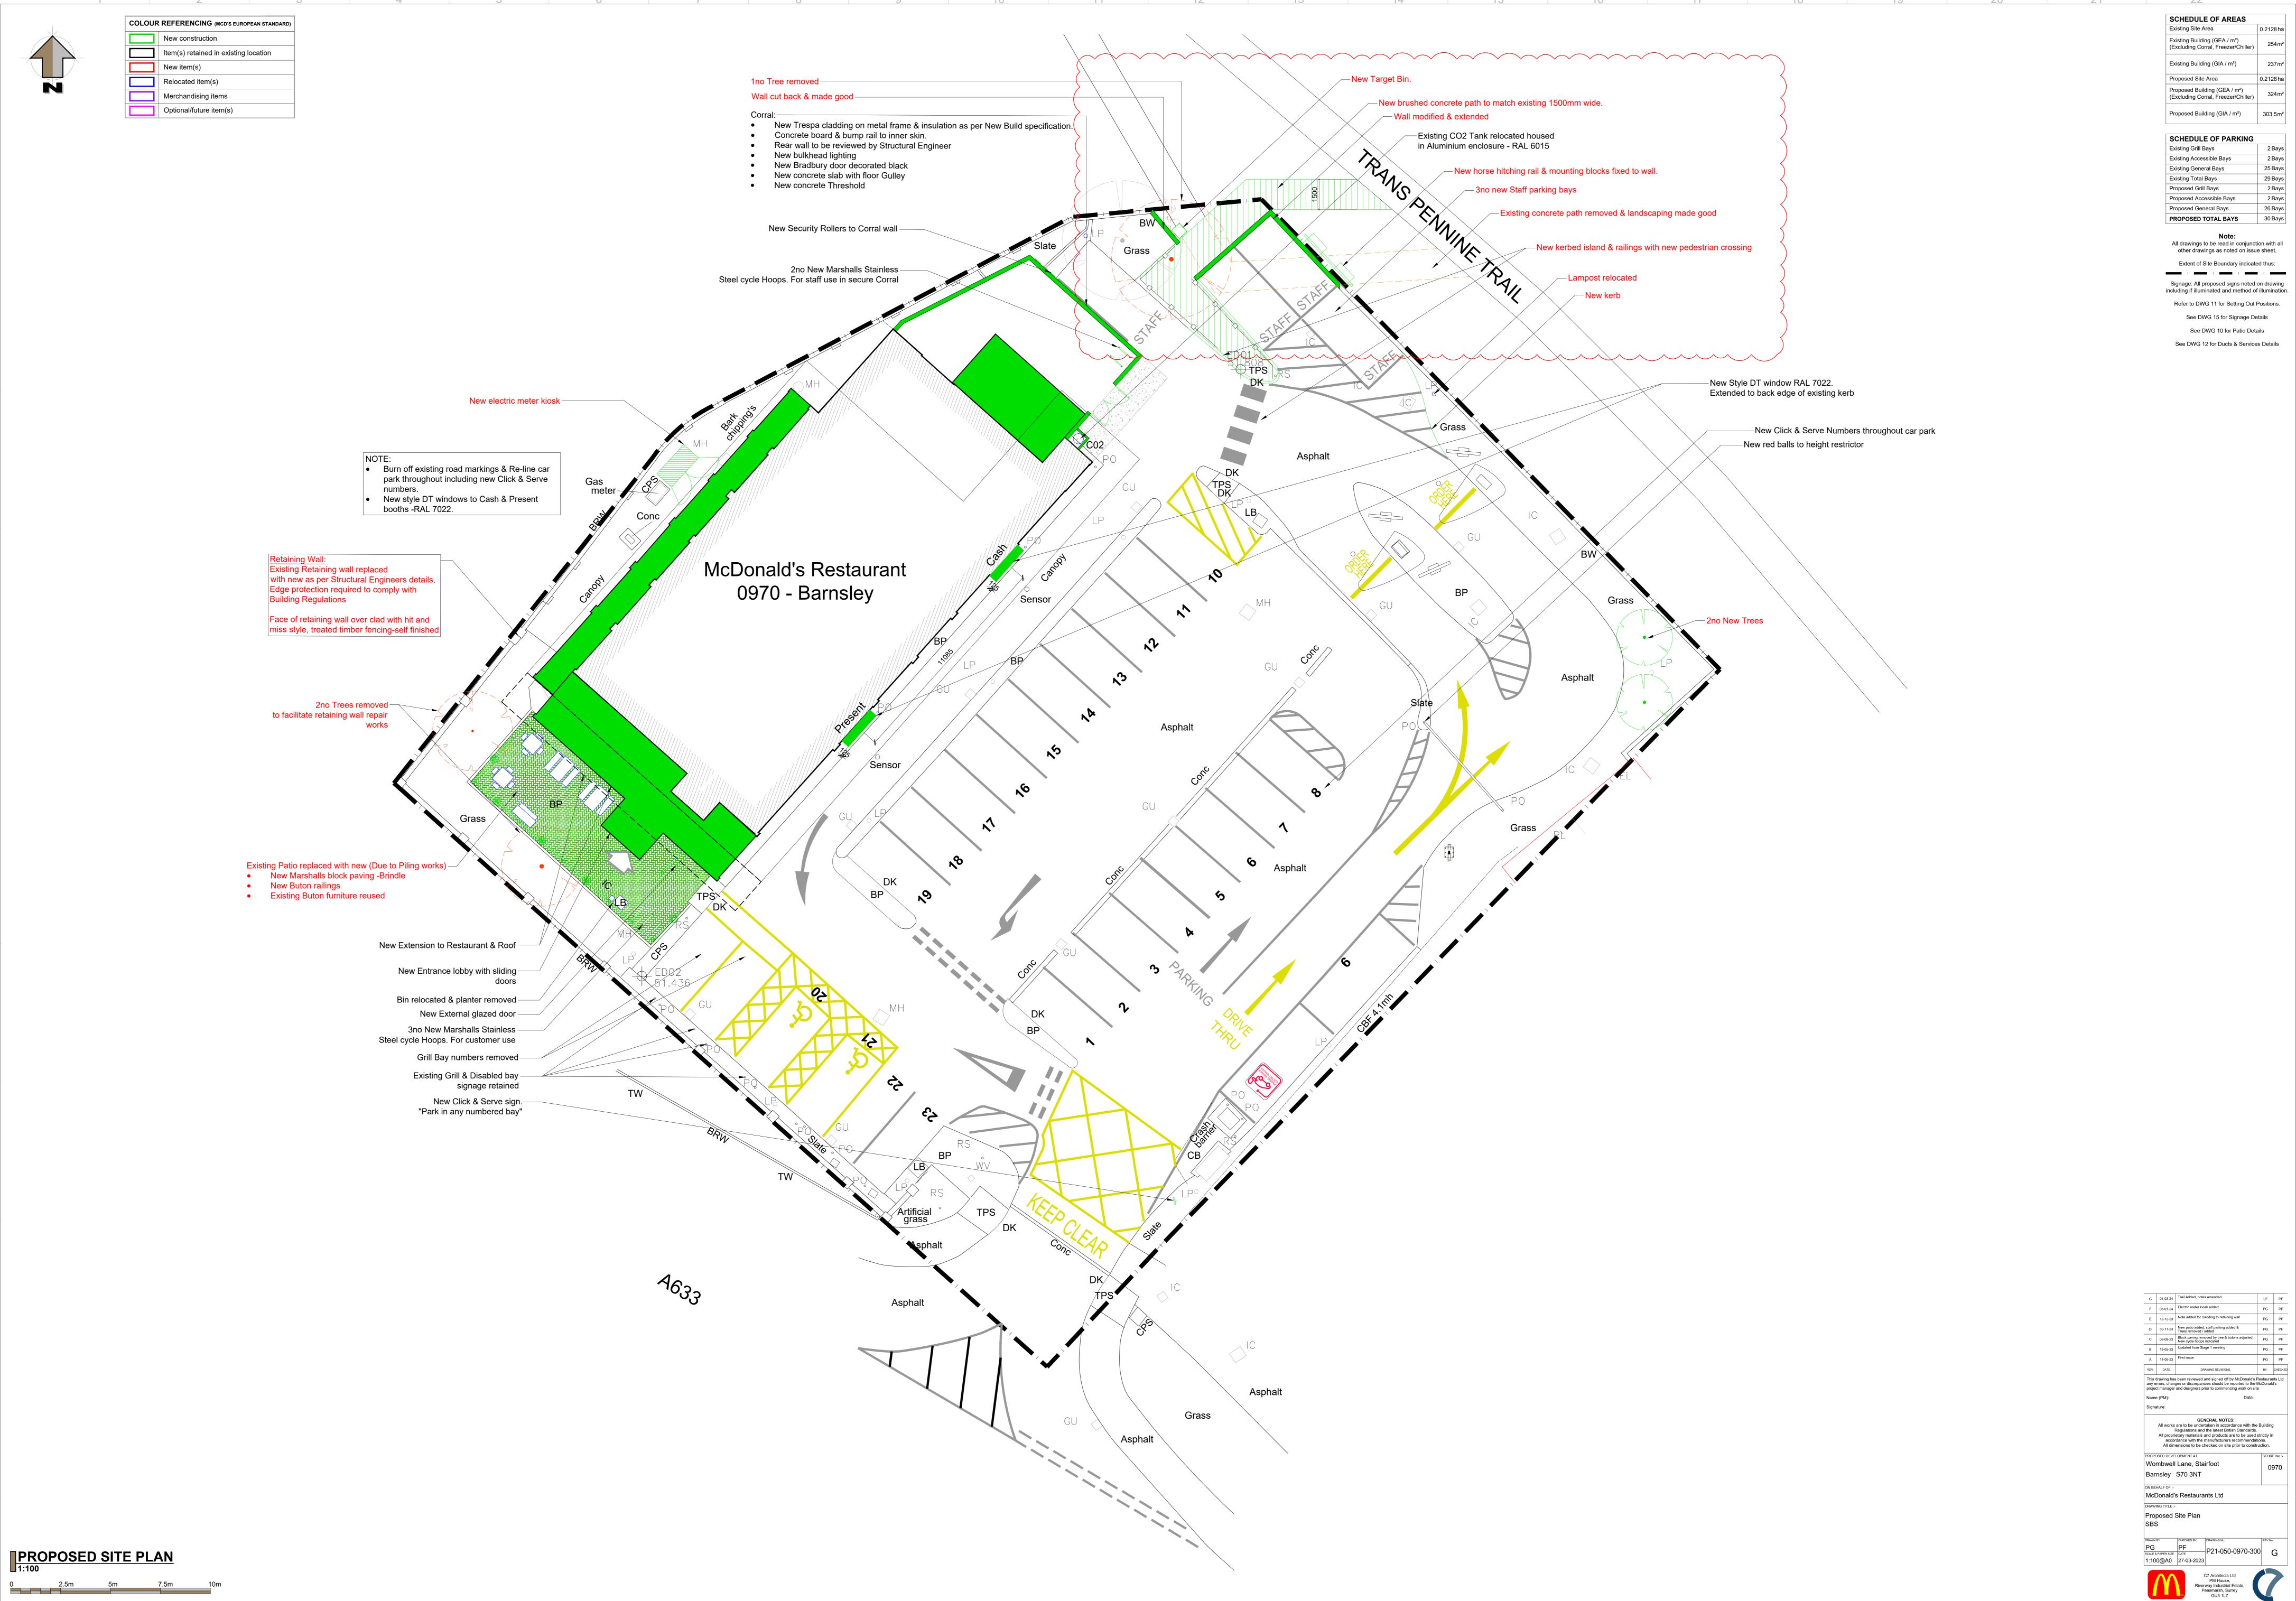

Existing Building (GEA / m²) (Excluding Corral, Freezer/Chiller) Existing Building (GIA / m²) Proposed Building (GEA / m²) (Excluding Corral, Freezer/Chiller) Proposed Building (GIA / m²)

SCHEDULE OF PARKING Existing Accessible Bays Proposed Accessible Bays

All drawings to be read in conjunction with all other drawings as noted on issue sheet. Extent of Site Boundary indicated thus: Signage: All proposed signs noted on drawing including if illuminated and method of illumination.

Refer to DWG 11 for Setting Out Positions. See DWG 15 for Signage Details See DWG 10 for Patio Details See DWG 12 for Ducts & Services Details