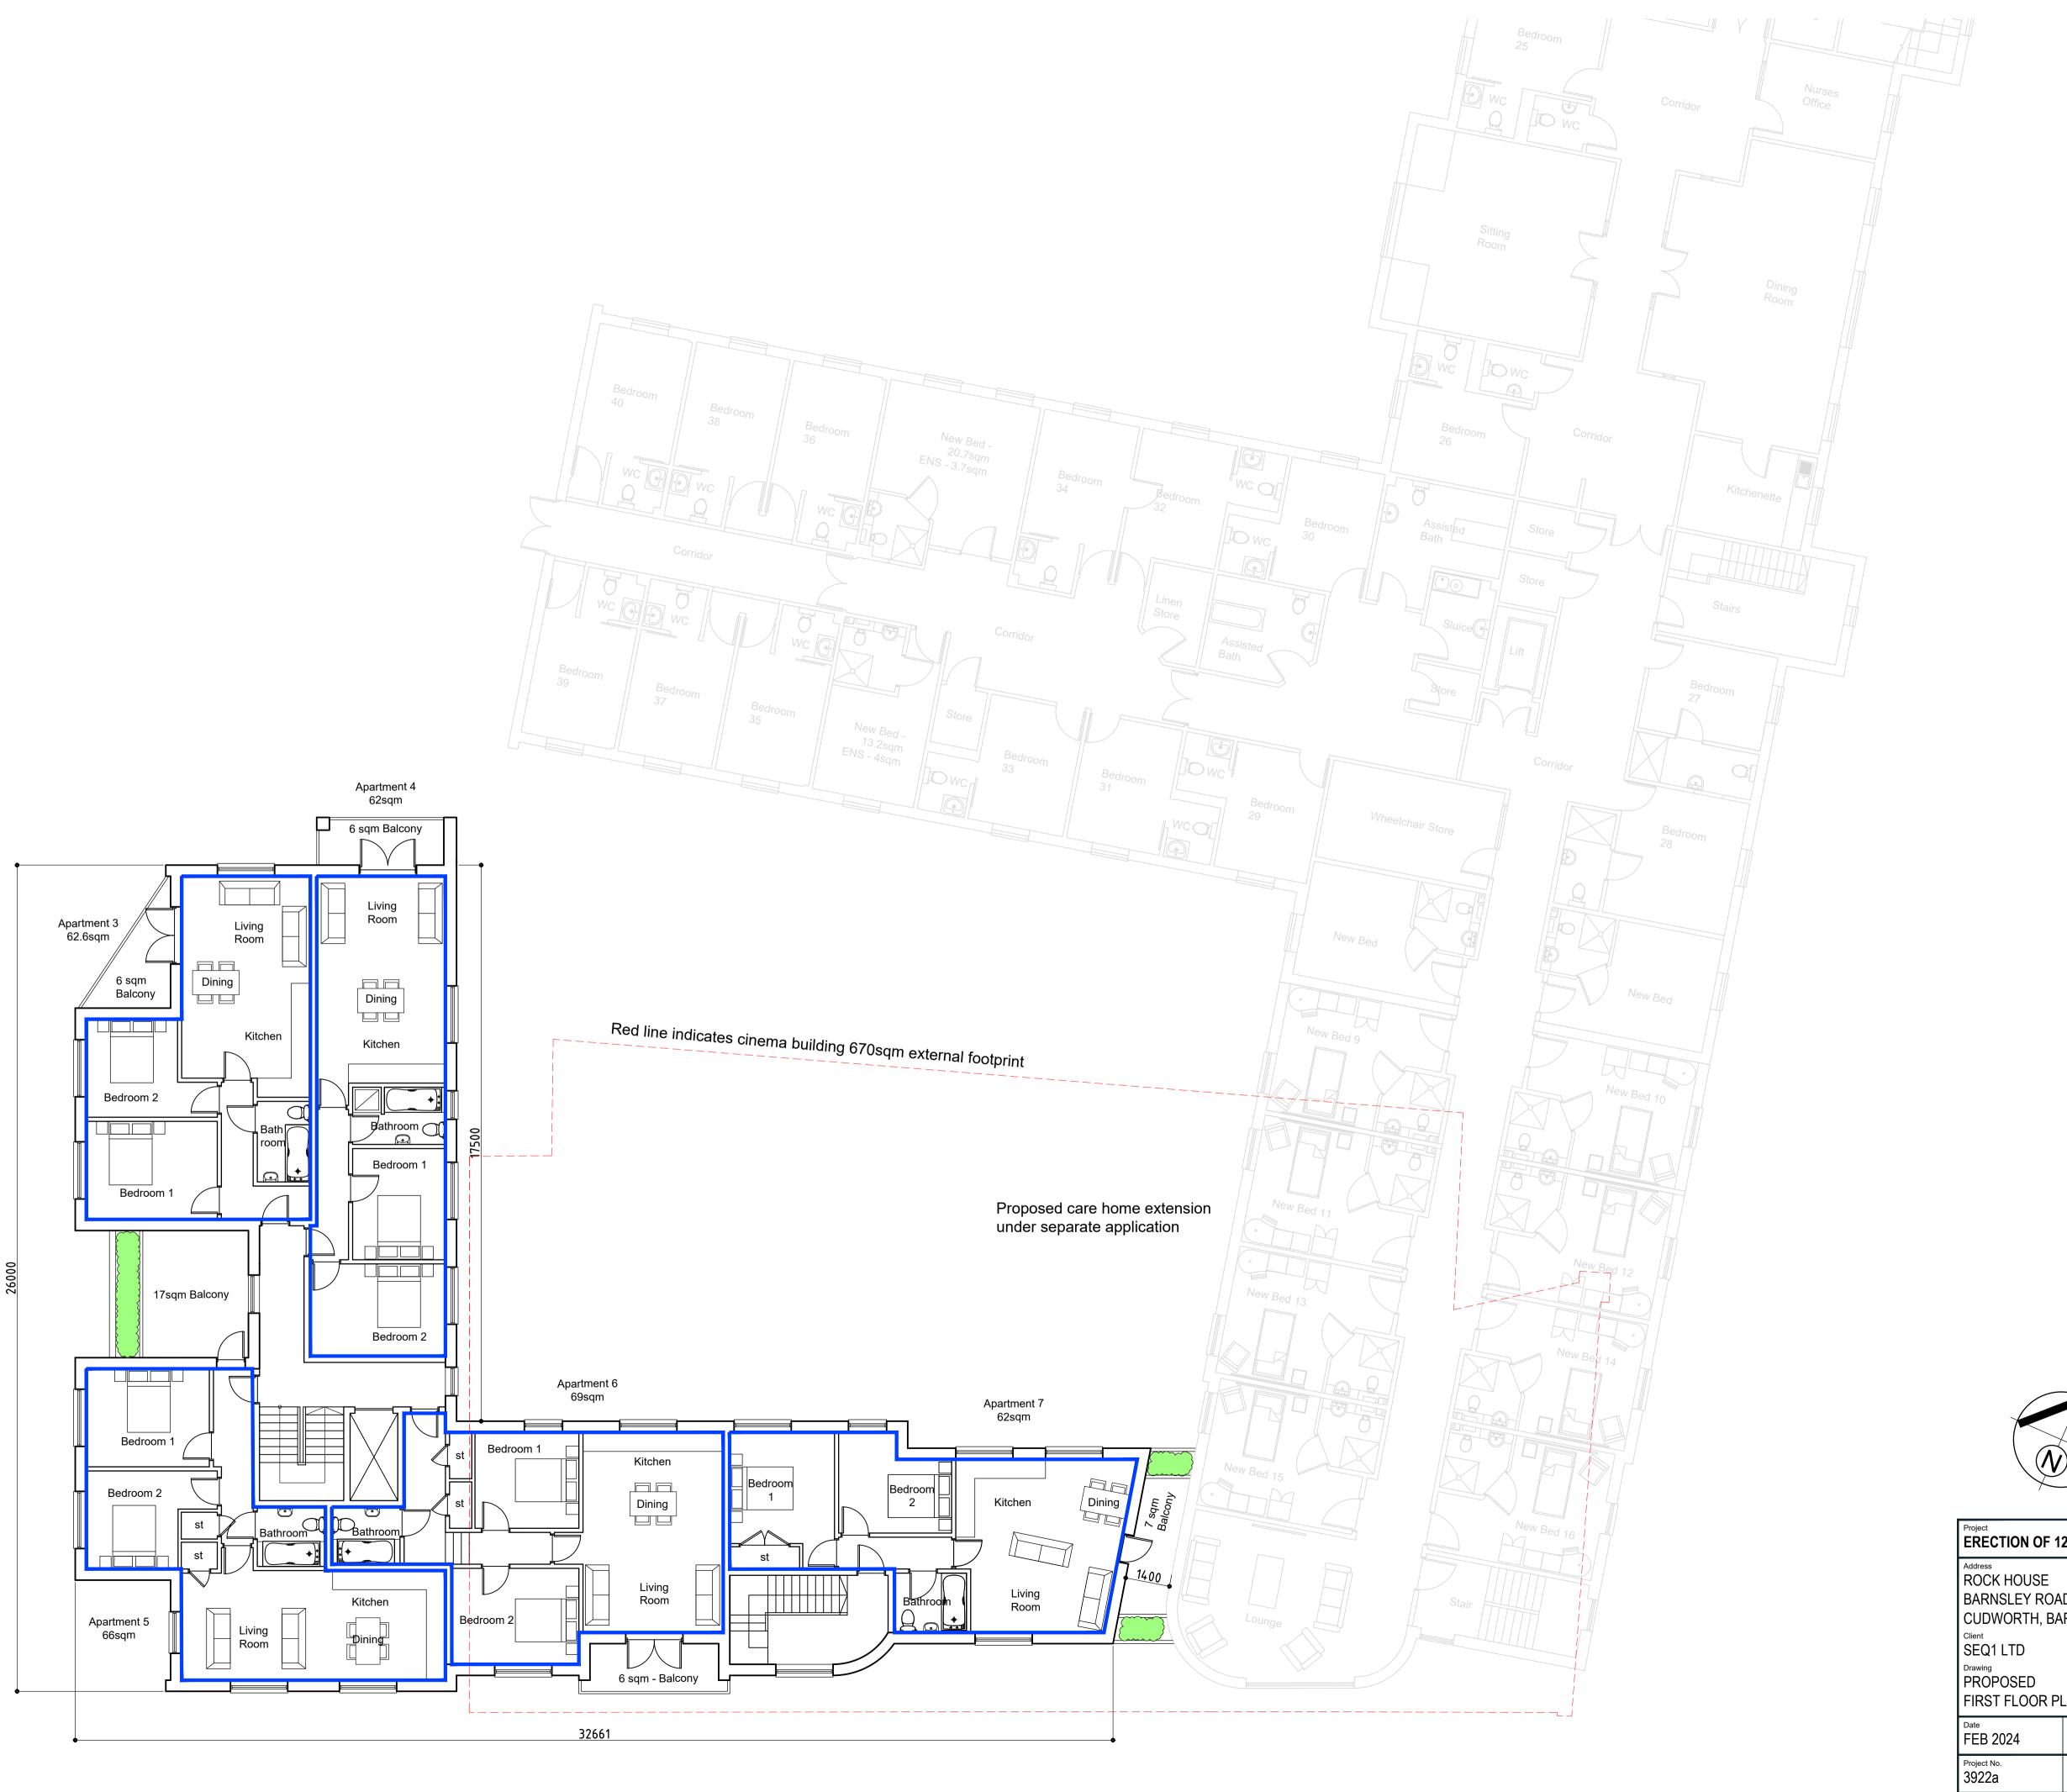

Apartments and Carehome First Floor Plan - 1:500

| ERECTION OF 12 APARTMENTS                                  |  |  |  |  |
|------------------------------------------------------------|--|--|--|--|
| ROCK HOUSE<br>BARNSLEY ROAD<br>CUDWORTH, BARNSLEY, S72 8LL |  |  |  |  |
| Client SEQ1 LTD                                            |  |  |  |  |
| PROPOSED FIRST FLOOR PLAN                                  |  |  |  |  |

|  | FIRST FLOOR PLAIN |                             |          |
|--|-------------------|-----------------------------|----------|
|  | FEB 2024          | Scale<br>1:100 @ A1 - 1:200 | ) @ A3   |
|  | Project No.       | Drawing No.                 | Revision |