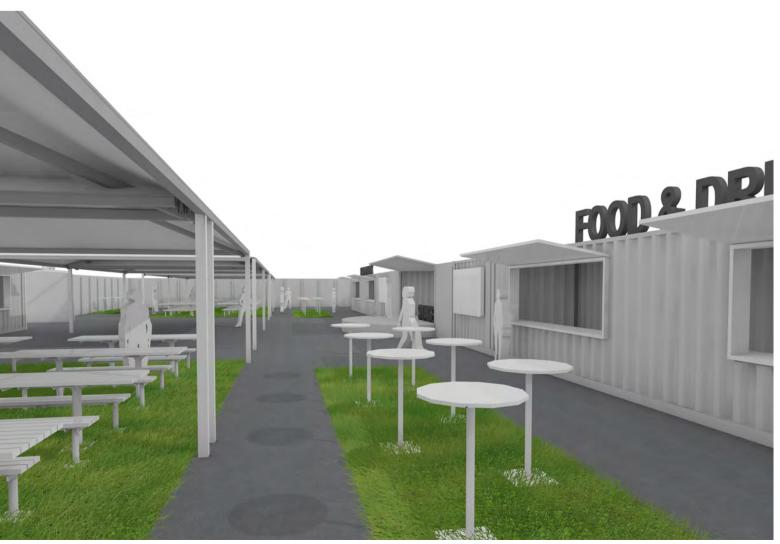

### **Fanzone**

## Barnsley FC

Drawing No.

# **Proposed 3D Views**

| BFC-HLM-XX-00-D-A-0008 |         |  |
|------------------------|---------|--|
| Scale                  | Drawn   |  |
| NTS @A1                | JH      |  |
| Date                   | Checked |  |
| 16 January, 2025       | NB      |  |

NOTES
3D Views are indicative only and rendered without colour.
Proposed colours to be as follows;

F&B Shipping Containers - Red (BFC Red)
WC Shipping Contrianers - Anthracite
Stage Shipping Container - Anthracite
Perimeter Hoarding - Red (BFC Red)
Goalpost Entrance / Exit / WC - White
Signage - White