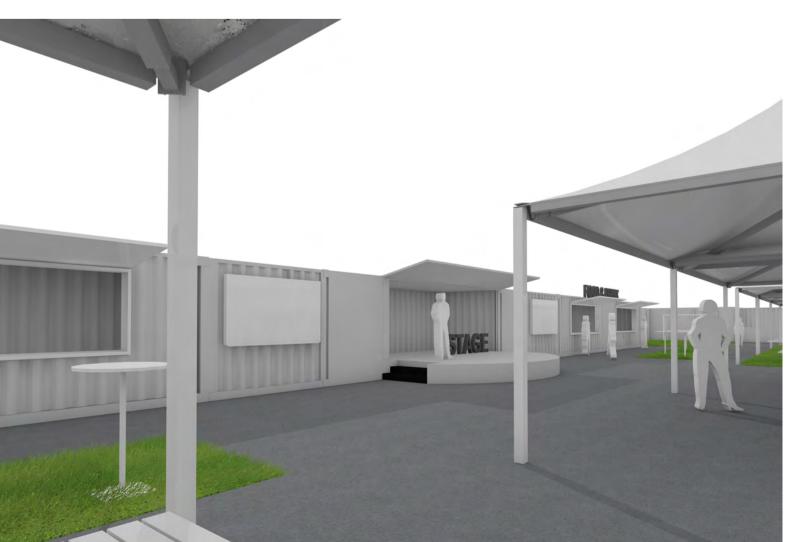

### **Fanzone**

## Barnsley FC

Drawing No.

# **Proposed 3D Views**

| BFC-HLM-XX-00-D-A-0008 |         |  |
|------------------------|---------|--|
| Scale                  | Drawn   |  |
| NTS @A1                | JH      |  |
| Date                   | Checked |  |
| 16 January, 2025       | NB      |  |

NOTES
3D Views are indicative only and rendered without colour.
Proposed colours to be as follows;

F&B Shipping Containers - Red (BFC Red)
WC Shipping Contrianers - Anthracite
Stage Shipping Container - Anthracite
Perimeter Hoarding - Red (BFC Red)
Goalpost Entrance / Exit / WC - White
Signage - White