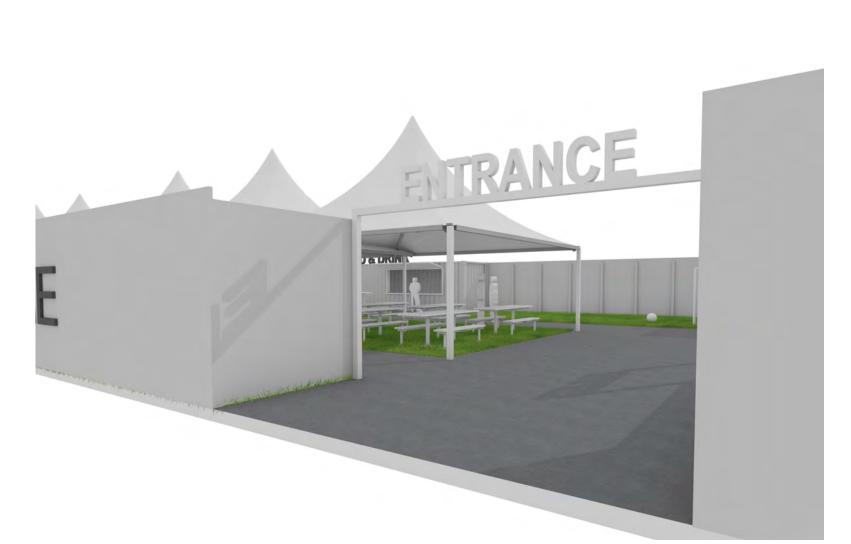

### **Fanzone**

## Barnsley FC

Drawing No.

# **Proposed 3D Views**

| BFC-HLM-XX-00-D-A-0008 |         |  |
|------------------------|---------|--|
| Scale                  | Drawn   |  |
| NTS @A1                | JH      |  |
| Date                   | Checked |  |
| 16 January, 2025       | NB      |  |

NOTES
3D Views are indicative only and rendered without colour.
Proposed colours to be as follows;

F&B Shipping Containers - Red (BFC Red)
WC Shipping Contrianers - Anthracite
Stage Shipping Container - Anthracite
Perimeter Hoarding - Red (BFC Red)
Goalpost Entrance / Exit / WC - White
Signage - White