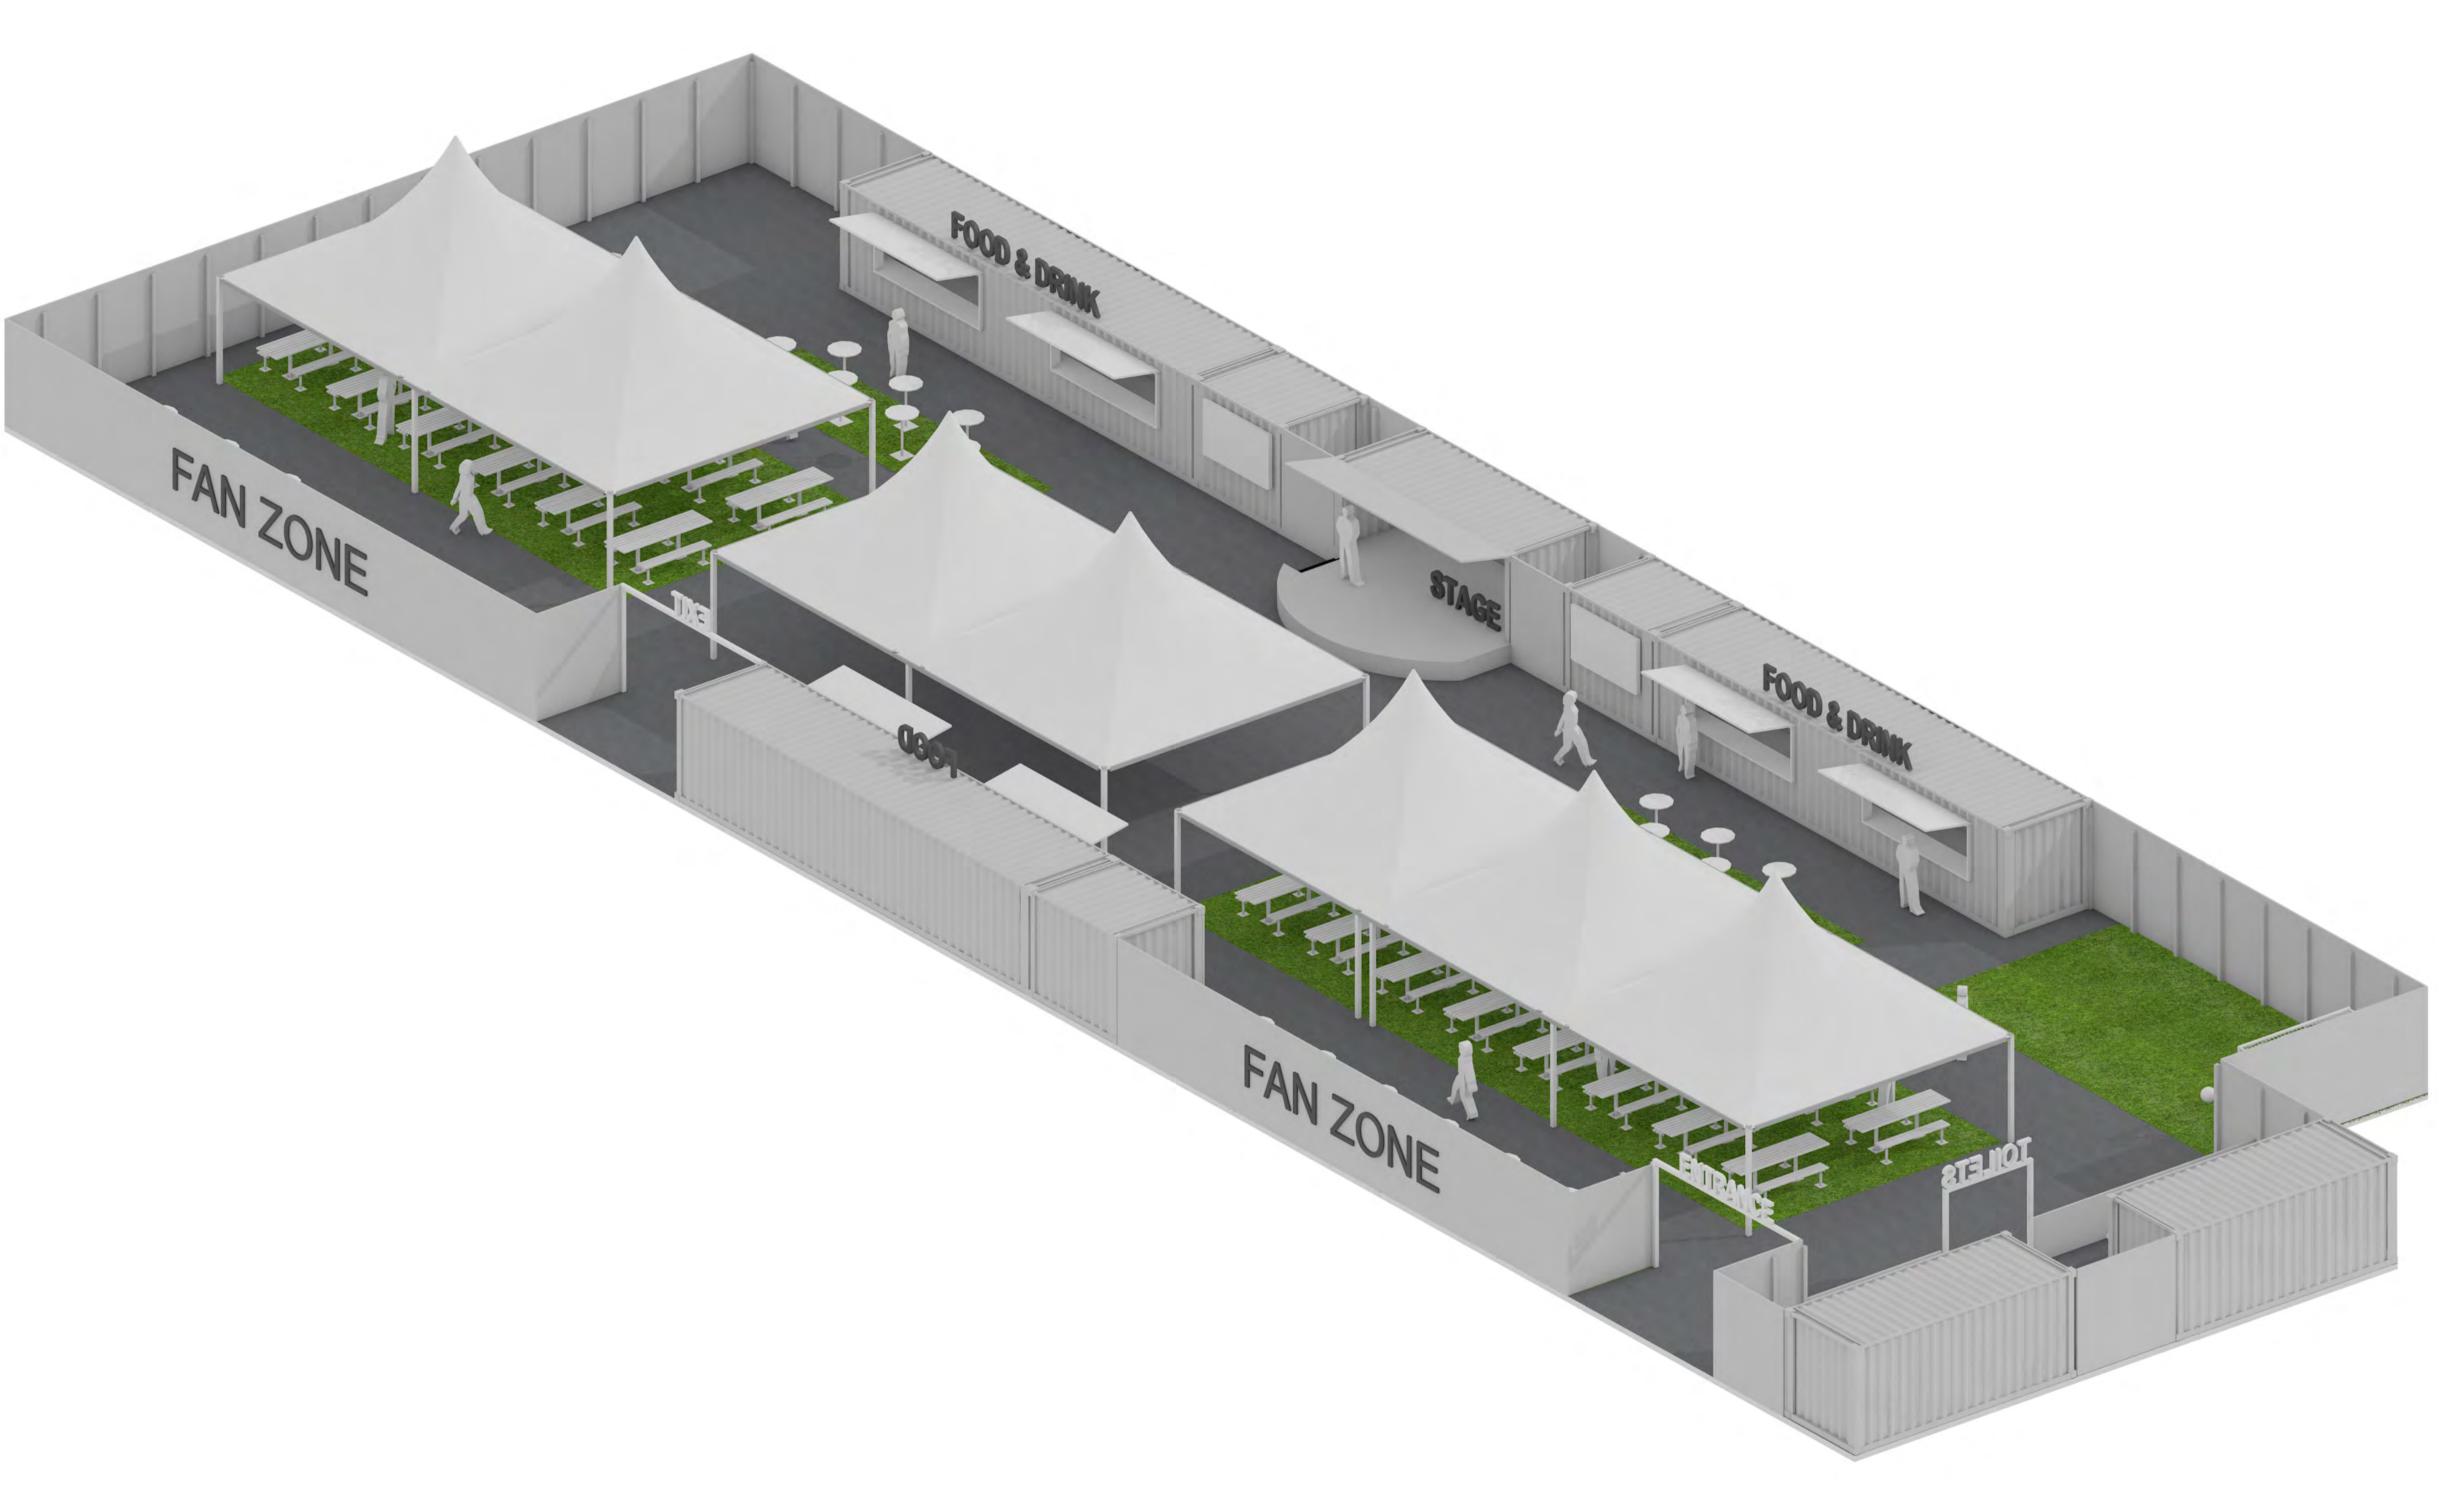

### **Fanzone**

## Barnsley FC

Drawing No.

# **Proposed 3D Views**

| BFC-HLM-XX-00-D-A-0008 |         |  |
|------------------------|---------|--|
| Scale                  | Drawn   |  |
| NTS @A1                | JH      |  |
| Date                   | Checked |  |
| 16 January, 2025       | NB      |  |

NOTES
3D Views are indicative only and rendered without colour.
Proposed colours to be as follows;

F&B Shipping Containers - Red (BFC Red)
WC Shipping Contrianers - Anthracite
Stage Shipping Container - Anthracite
Perimeter Hoarding - Red (BFC Red)
Goalpost Entrance / Exit / WC - White
Signage - White