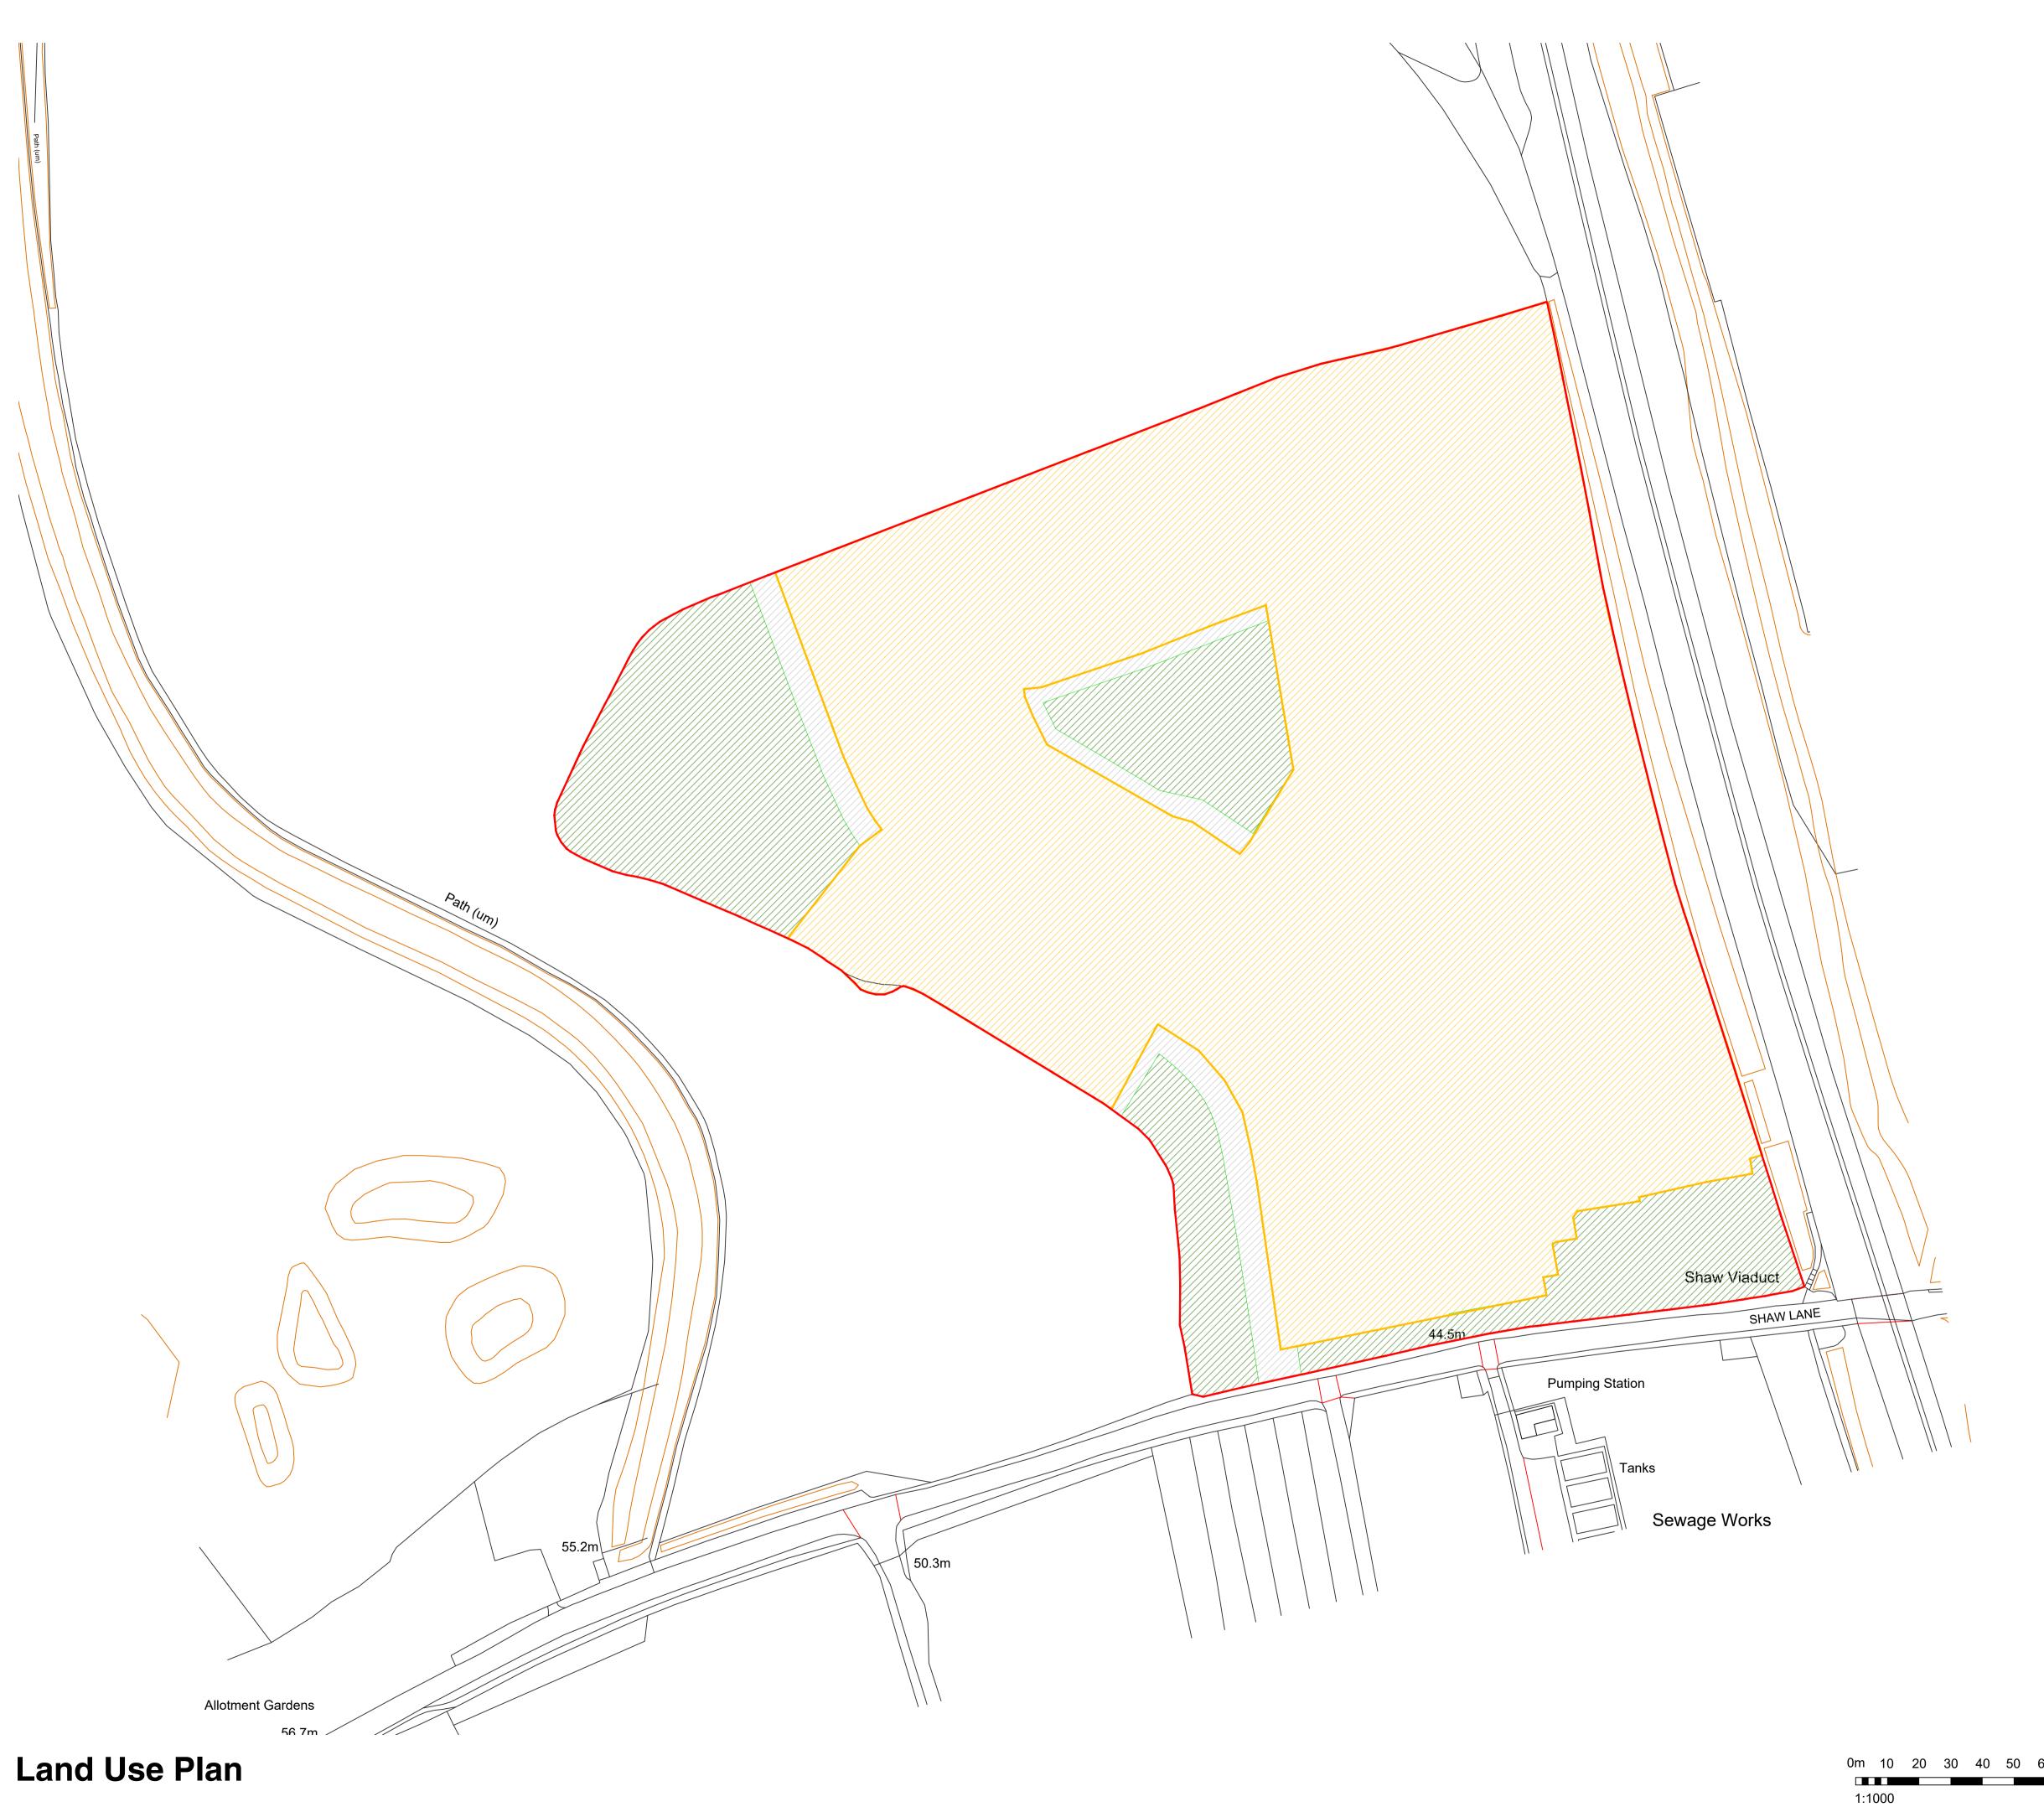

Red Line

**Development Area** 

Informal Landscape, POS and SUDS

Infrastructure not directly serving development

planners | urbanists | architects

Junction 41 Business Court, Thorpe Road, East Ardsley, Leeds, West Yorkshire, WF3 2AB T: 01924 873873 www.spawforths.co.uk mail@spawforths.co.uk

**ISSUED** 

Client Name Network Space

Project Title

Shaw Lane

Drawing Title Land Use Plan

Drawn By Scale @ A1 July 2021 1:1000 Drawing No.

P3921 SPA XX ZZ M2 A 10 002 B (Jan 2022)

File Path