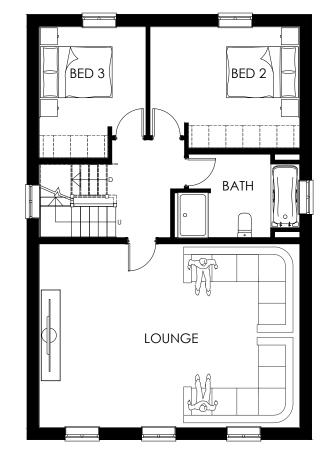

GROUND FLOOR



FIRST FLOOR



SECOND FLOOR 1:100

## WARNING TO HOUSE PURCHASERS - PROPERTY MIS DESCRIPTIONS ACT 1991

Buyers are warned that this is a working drawing and the contents of the drawing may be subject to change at any time and alterations and variations can occur during the build process. As such the layout, form, content and dimensions of the finished construction may differ materially from those shown. Whilst we make every effort to ensure our drawings are upto date there may be from time to time an unavoidable delay in updating these due to changes in regulations and/or re-planning. Purchasers are advised to check with the sales negotiator whether any alterations have been made to the drawing. The contents of the drawing do not constitute a contract, part of any contract or warranty.