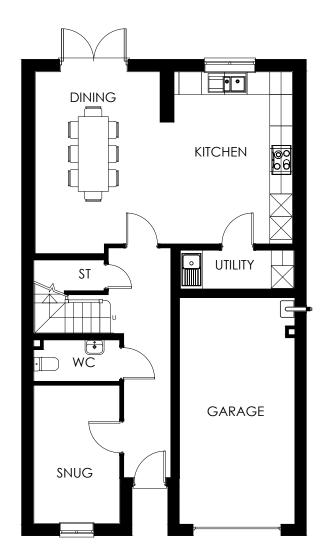

GROUND FLOOR



FIRST FLOOR



SECOND FLOOR 1:100

## WARNING TO HOUSE PURCHASERS - PROPERTY MIS DESCRIPTIONS ACT 1991

Buyers are warned that this is a working drawing and the contents of the drawing may be subject to change at any time and alterations and variations can occur during the build process. As such the layout, form, content and dimensions of the finished construction may differ materially from those shown. Whilst we make every effort to ensure our drawings are upto date there may be from time to time an unavoidable delay in updating these due to changes in regulations and/or re-planning. Purchasers are advised to check with the sales negotiator whether any alterations have been made to the drawing. The contents of the drawing do not constitute a contract, part of any contrac