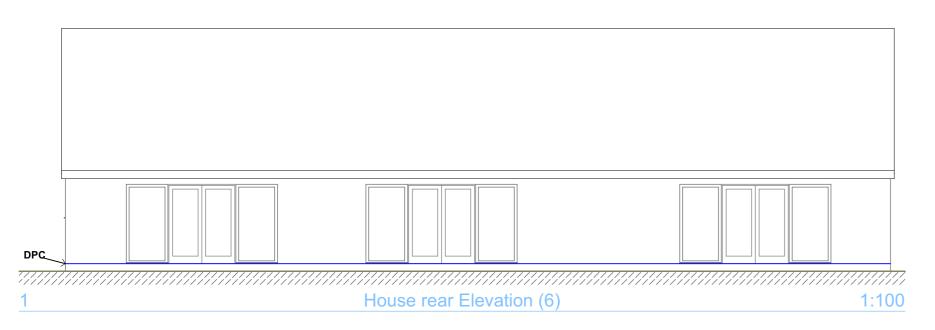

Drawing title

**Proposed Bungalow Elevations** 

Date

23/01/2025

Drawing Number 4

8 Cliffe Lane Brierley Barnsley S72 9HR

Page size A3

Scale **1:100** 