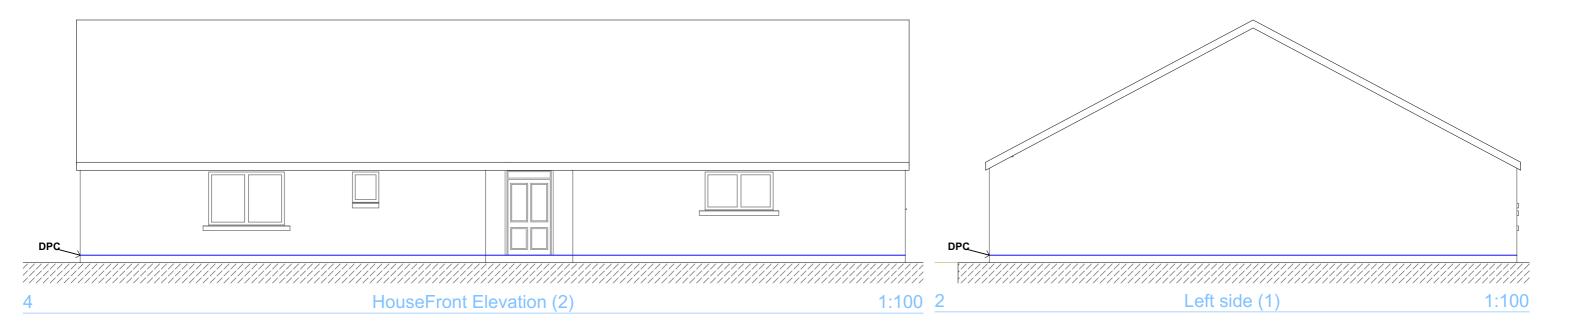

Drawing title

**Proposed Bungalow Elevations** 

Date

23/01/2025

Drawing Number 4

8 Cliffe Lane Brierley Barnsley S72 9HR

Page size A3

Scale **1:100** 