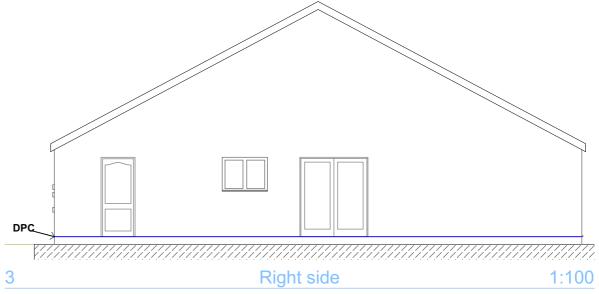

Drawing title

**Proposed Bungalow Elevations** 

Date

23/01/2025

Drawing Number 4

8 Cliffe Lane Brierley Barnsley S72 9HR

Page size A3

Scale **1:100** 