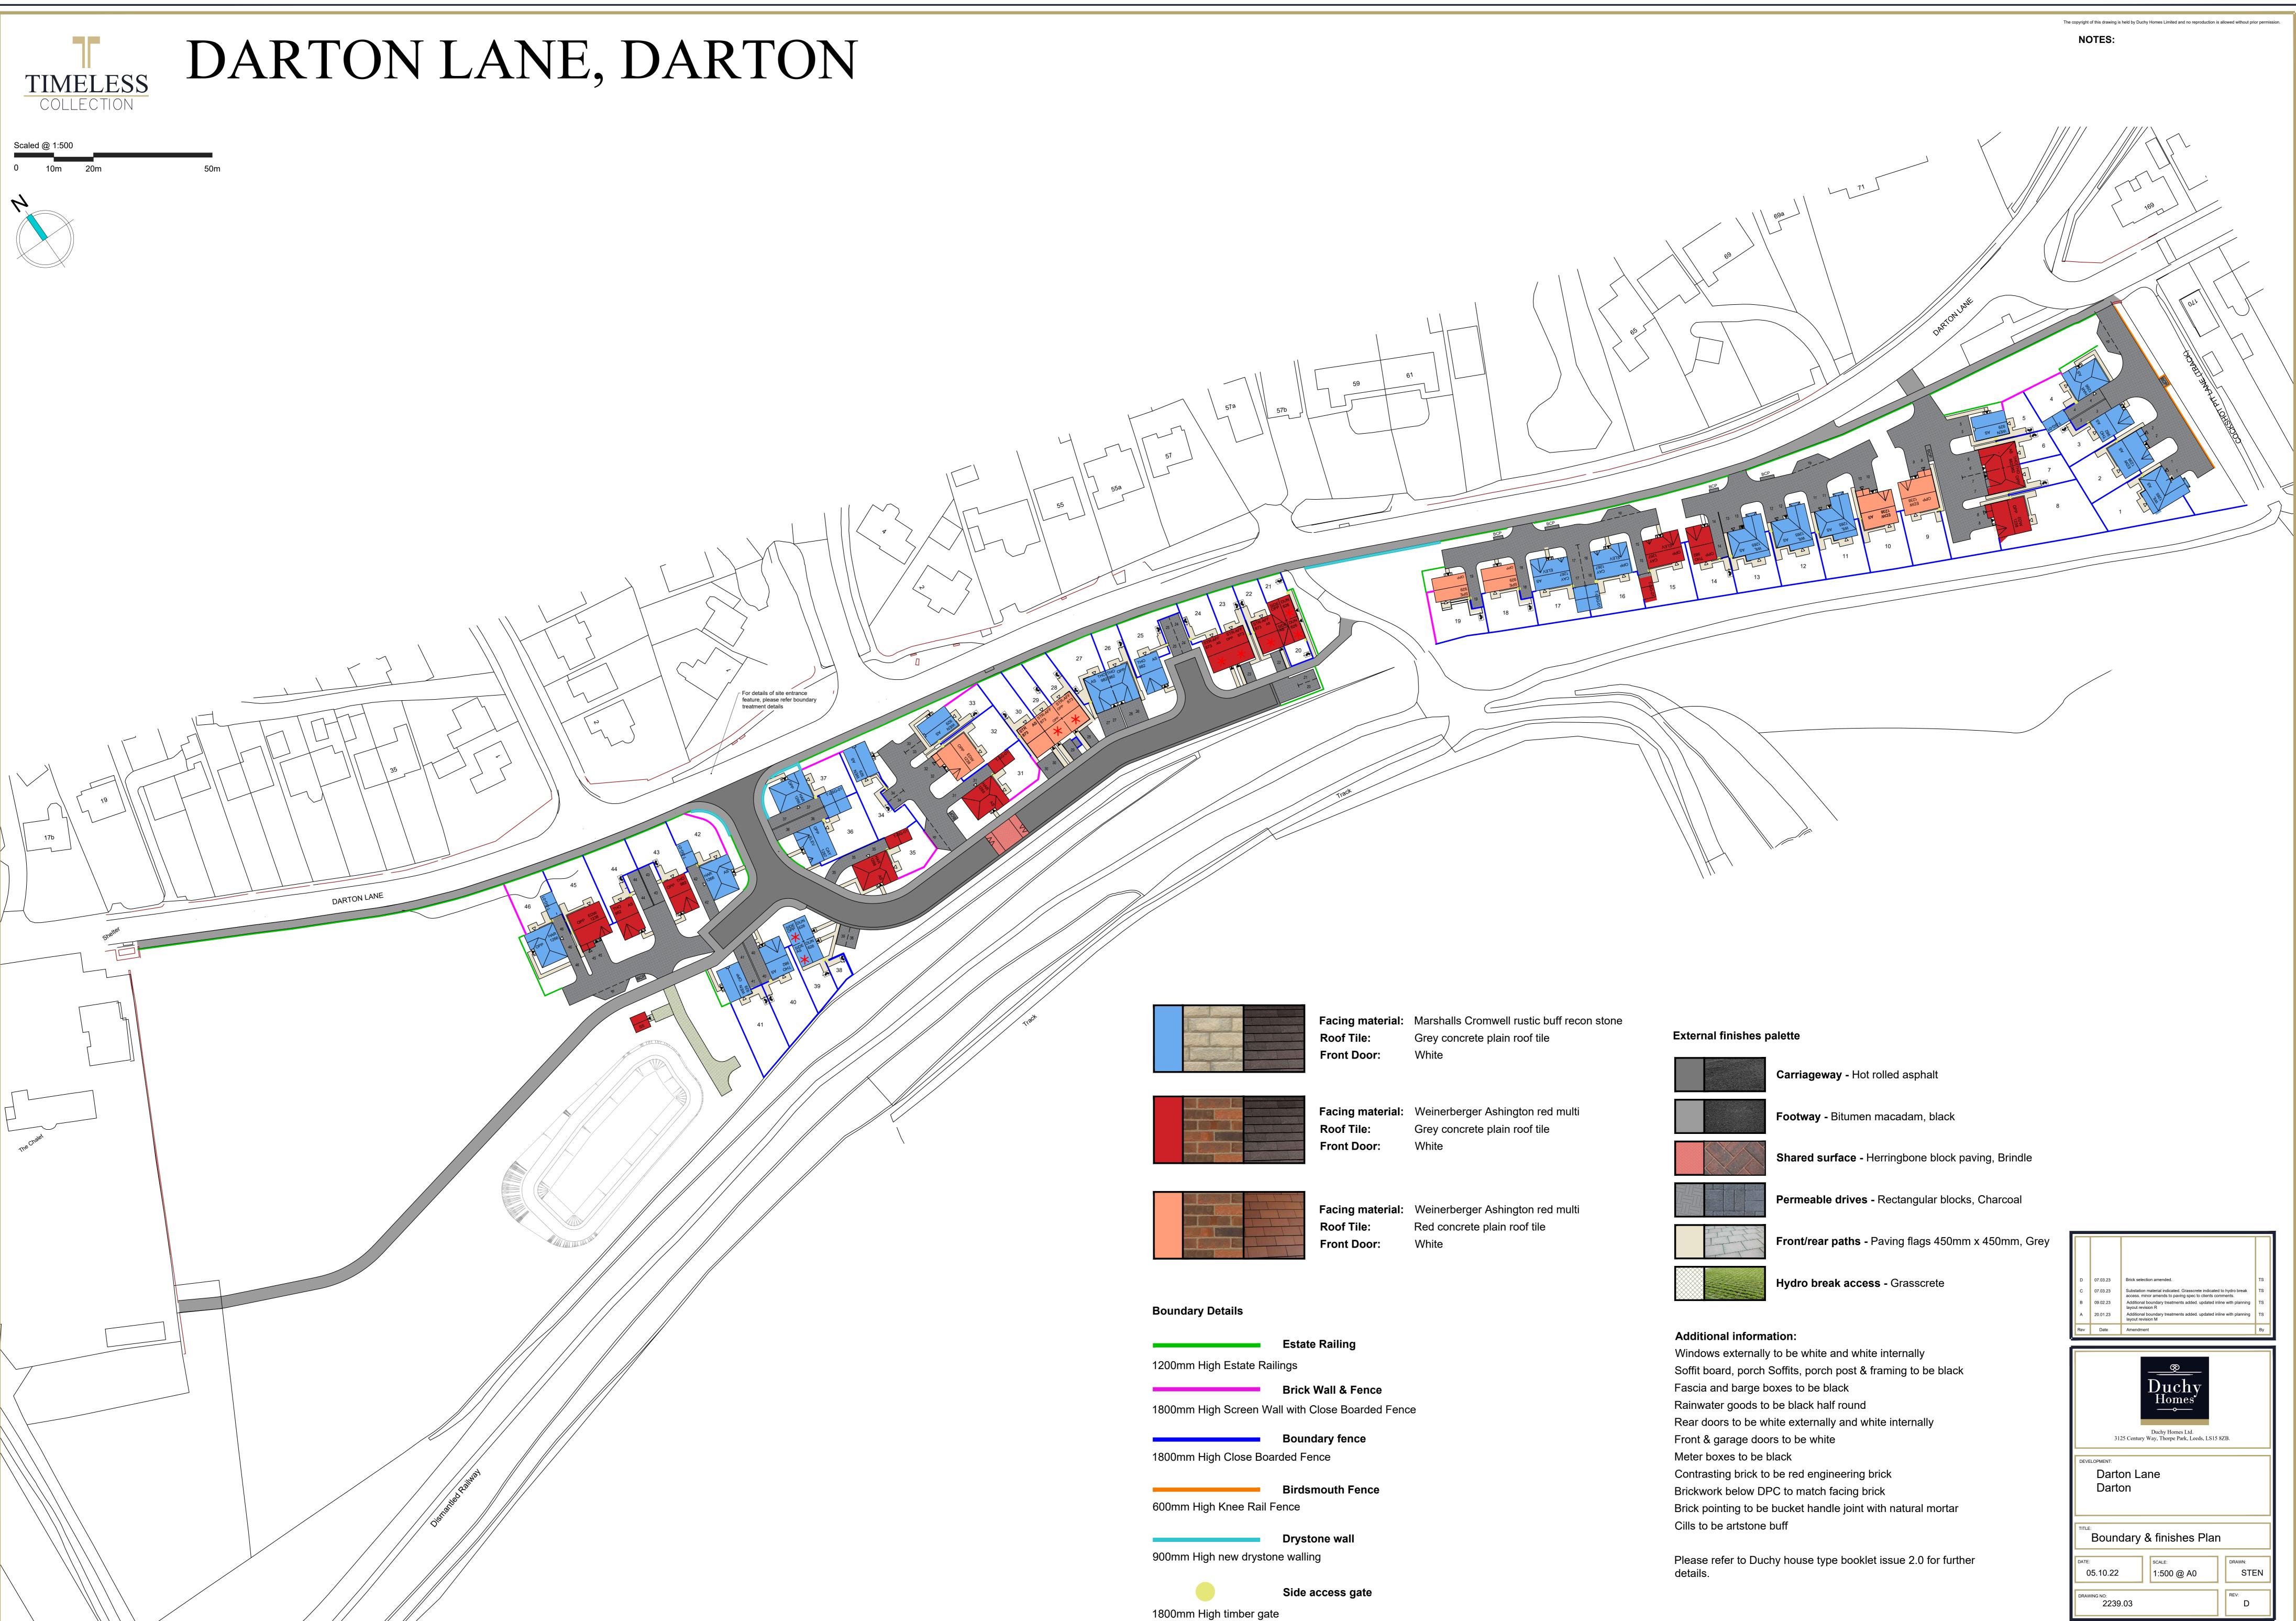

Scaled @ 1:500

10m

| D<br>C<br>B<br>A                                                                                             | 07.03.23<br>07.03.23<br>09.02.23<br>20.01.23 | Brick selection amended.<br>Substation material indicated. Grasscrete i<br>access. minor amends to paving spec to c<br>Additional boundary treatments added. up<br>layout revision R<br>Additional boundary treatments added. up<br>layout revision M | ients comments.<br>dated inline with planning TS |
|--------------------------------------------------------------------------------------------------------------|----------------------------------------------|-------------------------------------------------------------------------------------------------------------------------------------------------------------------------------------------------------------------------------------------------------|--------------------------------------------------|
| Rev                                                                                                          | Date                                         | Amendment                                                                                                                                                                                                                                             | By                                               |
| Rev                                                                                                          | Date                                         | Amendment                                                                                                                                                                                                                                             | Ву                                               |
| Duchy Homes Ltd.<br>3125 Century Way, Thorpe Park, Leeds, LS15 8ZB.<br>DEVELOPMENT:<br>Darton Lane<br>Darton |                                              |                                                                                                                                                                                                                                                       |                                                  |
| TITLE                                                                                                        |                                              | lary & finishes F                                                                                                                                                                                                                                     | lan                                              |
| date:<br>C                                                                                                   | 5.10.22                                      | scale:<br>1:500 @ A0                                                                                                                                                                                                                                  | drawn:<br>STEN                                   |
| DRAWING NO:<br>2239.03                                                                                       |                                              |                                                                                                                                                                                                                                                       | REV:<br>D                                        |