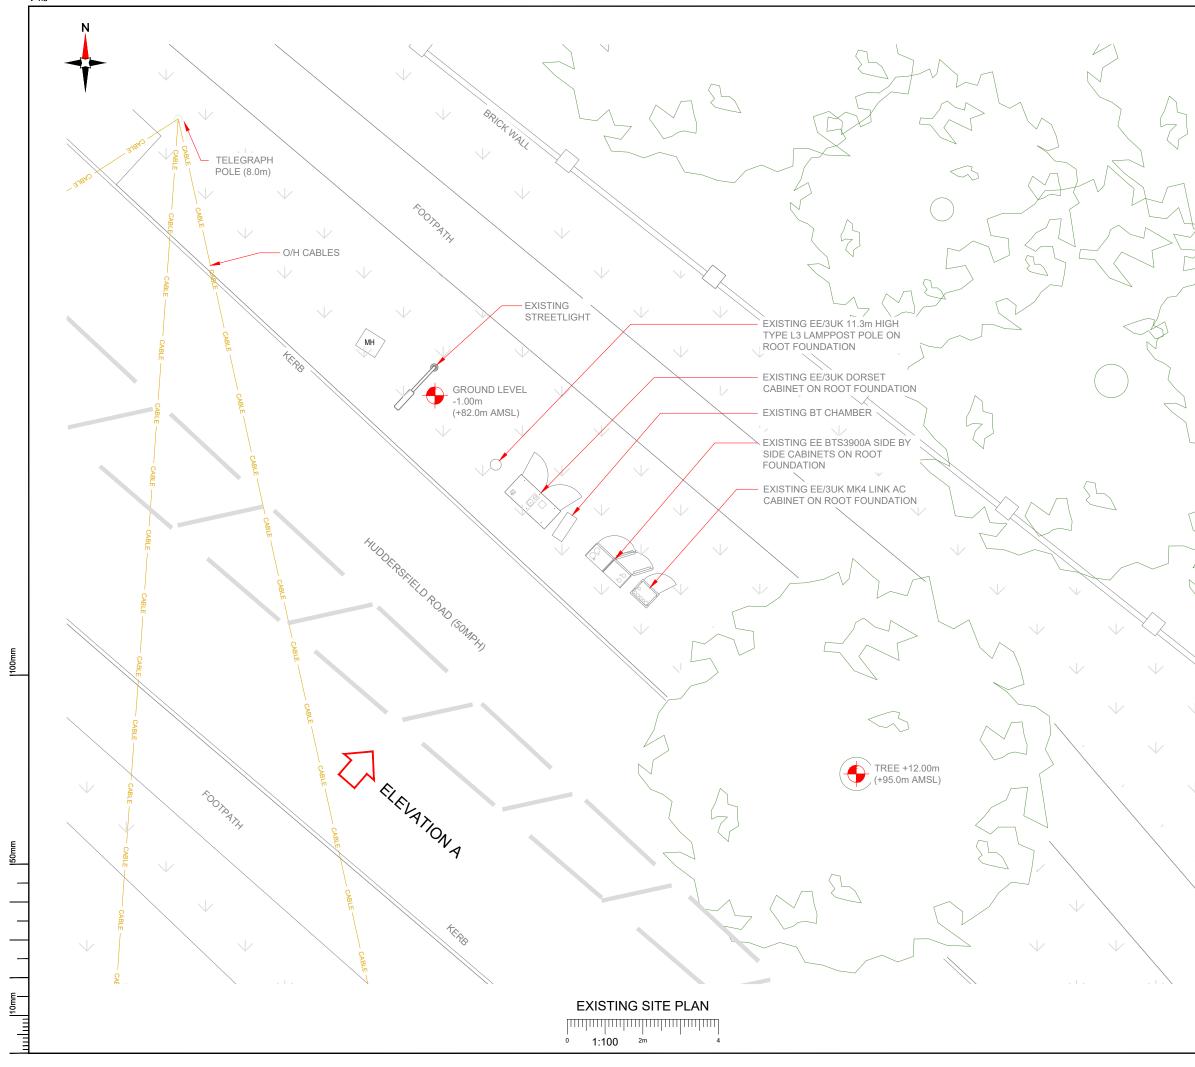

100mm

50mm

\_\_\_\_\_

\_\_\_\_\_

|   |                          |                                                         |                                                                                               |                                                                                                                                                                                                  |                                                                                      | 1           |
|---|--------------------------|---------------------------------------------------------|-----------------------------------------------------------------------------------------------|--------------------------------------------------------------------------------------------------------------------------------------------------------------------------------------------------|--------------------------------------------------------------------------------------|-------------|
|   | 3G / 4G<br>Antenna<br>ID | Existing<br>3G<br>Bearing                               | NOTES:                                                                                        |                                                                                                                                                                                                  |                                                                                      |             |
|   | EA1                      | 0°                                                      | 1. ALL DIMENSI                                                                                | ONS IN MM UNLESS OTH                                                                                                                                                                             | HERWISE NOTED.                                                                       |             |
|   | EB1                      | 120°                                                    |                                                                                               |                                                                                                                                                                                                  |                                                                                      |             |
|   | EC1                      | 240°                                                    |                                                                                               |                                                                                                                                                                                                  |                                                                                      |             |
|   |                          |                                                         |                                                                                               |                                                                                                                                                                                                  |                                                                                      |             |
|   | ~                        |                                                         | Master: MBNL / EE / 3UK:<br>M003 MBNL                                                         | Project:<br>MBNL 3UK BUY-IN                                                                                                                                                                      | Purpose of Issue:<br>Planning                                                        | Issue:<br>C |
| l | 7                        |                                                         | Date: 16.01.2023<br>Drawn: M.Williams<br>Checked: A.Dobson                                    | Revision / Upgrade Description:<br>Existing and proposed NGR's r                                                                                                                                 | noted                                                                                |             |
|   | $\checkmark$             |                                                         | Approved: A.Dobson<br>Master: MBNL / EE / 3UK:                                                | Project:                                                                                                                                                                                         | Purpose of Issue:                                                                    | Issue:      |
|   | $\checkmark$             |                                                         | M002 MBNL<br>Date: 10.01.2023<br>Drawn: M.Williams<br>Checked: A.Dobson<br>Approved: A.Dobson | MBNL 3UK BUY-IN<br>Revision / Upgrade Description:<br>Proposed line diagram amende                                                                                                               | Planning                                                                             | В           |
|   | $\square$                |                                                         | Master: MBNL / EE / 3UK:<br>M001 MBNL                                                         | Project:<br>MBNL 3UK BUY-IN                                                                                                                                                                      | Purpose of Issue:<br>Planning                                                        | Issue:      |
|   |                          |                                                         | Date: 06.01.2023<br>Drawn: M.Williams<br>Checked: A.Dobson                                    | Revision / Upgrade Description:<br>First Issue - For comments                                                                                                                                    | 9                                                                                    |             |
|   | XA                       |                                                         | Green F<br>Reading<br>Te: 010<br>Fax: 011<br>                                                 | hison 3G UK Limited<br>Var. 40 Longwater Avenue<br>R 6330 3UR<br>628 765 001<br>See Station Information line:<br>A0000<br>e Bam-Bern Monday to Friday                                            | Hatfield Bus<br>Hatfield<br>Hertfordshii<br>AL10 9BW<br>Tei: 01707 3<br>Fax: 01707 3 | re<br>15000 |
|   |                          |                                                         |                                                                                               | Mobile Broadband Network I<br>Sixth Floor, Thames Tower,<br>rincipal Contractor:<br>CLORER<br>LOCOLONG<br>Juit E, Madison Place, Northamp<br>Manchester, M40 SAG<br>Tel: 0161 785 4500 Fax: 0161 | Station Road, Readin                                                                 | g, RG1 1LX  |
|   |                          |                                                         | Site Name:                                                                                    | GE ADJ. TO BL                                                                                                                                                                                    | .com                                                                                 |             |
|   |                          |                                                         | Site ID:                                                                                      | 1190591                                                                                                                                                                                          |                                                                                      |             |
|   | ~                        |                                                         |                                                                                               | JDDERSFIELD<br>DARTON<br>BARNSLEY<br>SOUTH YORKS<br>S75 5JS                                                                                                                                      | ROAD<br>,                                                                            |             |
|   |                          |                                                         |                                                                                               | EXISTING SIT                                                                                                                                                                                     | E PLAN                                                                               |             |
|   |                          |                                                         | Project:                                                                                      | MBNL - 3UK BU                                                                                                                                                                                    | IY-IN                                                                                |             |
|   |                          | Purpose of Issue: PLANNING EE Cell ID: MBNL Cell ID: 3U |                                                                                               |                                                                                                                                                                                                  |                                                                                      |             |
|   |                          |                                                         | 57221                                                                                         | BAR104                                                                                                                                                                                           | 3UK Ce<br>S08                                                                        | 70          |
|   |                          |                                                         | Master Drawing No:<br>1190591_BA                                                              | R104_57221_S087                                                                                                                                                                                  |                                                                                      | C v1.9      |
|   |                          |                                                         |                                                                                               |                                                                                                                                                                                                  |                                                                                      |             |