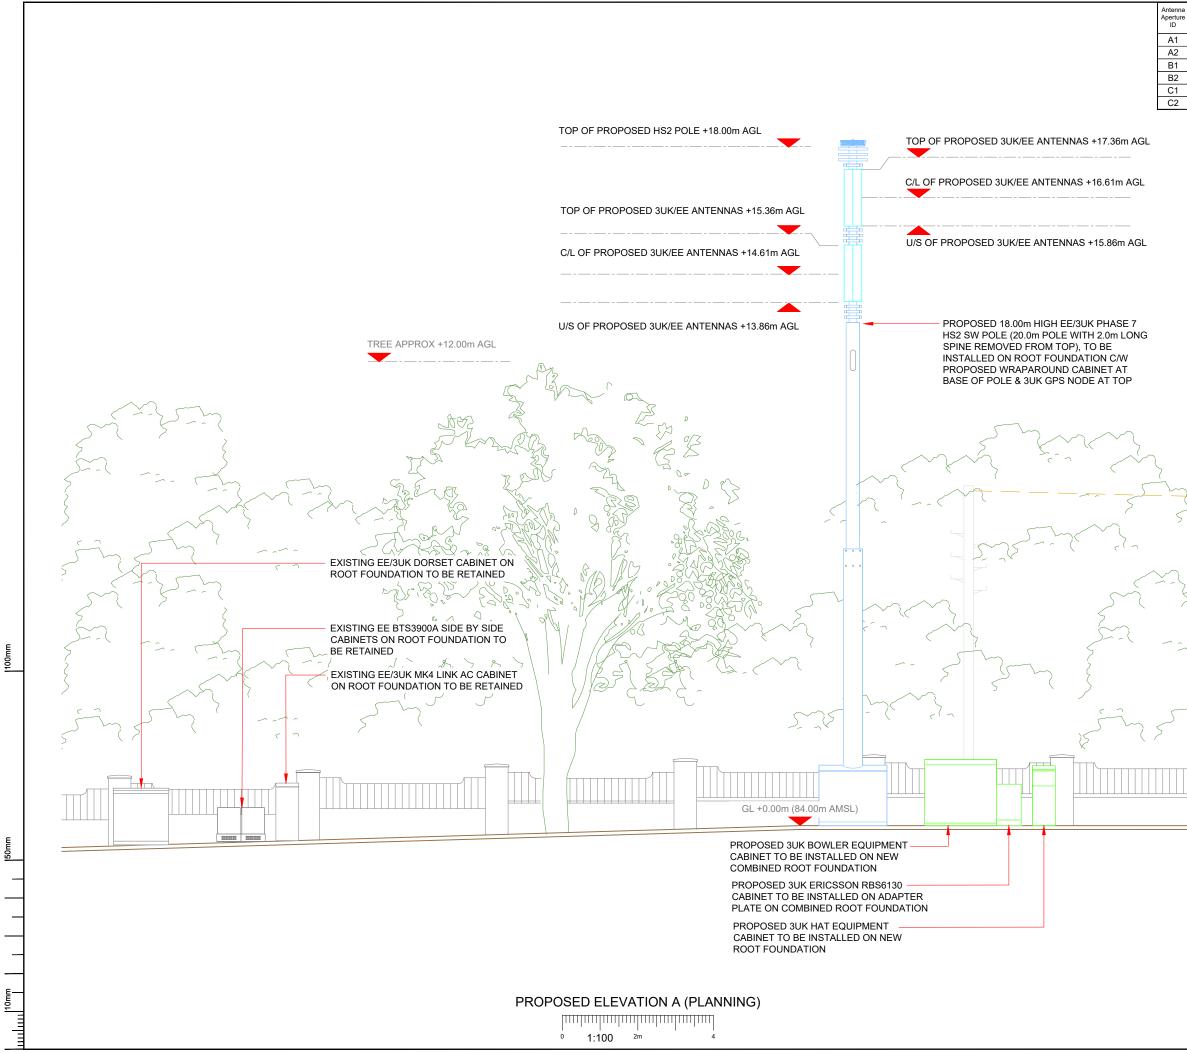

PROP. NGR E: 430473 N: 410189

GOOGLE MAPS QR CODE

GOOGLE MAPS - Hyperlink to map of the site

GOOGLE STREETVIEW - Hyperlink to Streetview of the site

| NOTES:       1. ALL DIMENSIONS IN MM UNLESS OTHERWISE NOTED.         DIRECTIONS TO SITE:       HEADING NORTH OR SOUTH ON THE MI, EXIT AT J39 AND TAKE THE ASSY FOR APPROX 1.5 MILES. SITE WILL BE ON THE LEFT         Site Boundary:       ASSY FOR APPROX 1.5 MILES. SITE WILL BE ON THE LEFT         Site Boundary:       Access Route To Site:         MOD3       MBNL       MBNL JW BUY-IN       Planning       C         MOD3       MBNL       MBNL JW BUY-IN       Planning       C         MOD3       MBNL       MBNL JW BUY-IN       Planning       C         MID4       MOD3       MBNL       MBNL JW BUY-IN       Planning       C         MID5       MID5       MID5       MID5       MID5       MID5         MID5       MID5       MID5       MID5       MID5       MID5       MID5         MID5       MID5       MID5       MID5       MID5       MID5       MID5       MID5       MID5       MID5       MID5       MID5       MID5       MID5       MID5       MID5       MID5       MID5       MID5       MID5       MID5       MID5       MID5       MID5       MID5       MID5       MID5       MID5       MID5       MID5       MID5       MID5       MID5       MID5       MID5                                                                                                                                                                                                                                                                                                                                                                                                                                                                                                                                                                                                                                                                                                                                                                                                                                                                                                                                                                                                                                                                                                                                                                     |                                                                                                                                                                          |                                                                                                            |                                        |         |                   |          |  |  |  |  |
|------------------------------------------------------------------------------------------------------------------------------------------------------------------------------------------------------------------------------------------------------------------------------------------------------------------------------------------------------------------------------------------------------------------------------------------------------------------------------------------------------------------------------------------------------------------------------------------------------------------------------------------------------------------------------------------------------------------------------------------------------------------------------------------------------------------------------------------------------------------------------------------------------------------------------------------------------------------------------------------------------------------------------------------------------------------------------------------------------------------------------------------------------------------------------------------------------------------------------------------------------------------------------------------------------------------------------------------------------------------------------------------------------------------------------------------------------------------------------------------------------------------------------------------------------------------------------------------------------------------------------------------------------------------------------------------------------------------------------------------------------------------------------------------------------------------------------------------------------------------------------------------------------------------------------------------------------------------------------------------------------------------------------------------------------------------------------------------------------------------------------------------------------------------------------------------------------------------------------------------------------------------------------------------------------------------------------------------------------------------------|--------------------------------------------------------------------------------------------------------------------------------------------------------------------------|------------------------------------------------------------------------------------------------------------|----------------------------------------|---------|-------------------|----------|--|--|--|--|
| DIRECTIONS TO SITE:<br>HEADING NORTH OR SOUTH ON THE MI, EXIT AT J33 AND TAKE<br>THE AGST EXIT TO HUDDERSFIELD ADAY AT THE ROUMDADUT EXIT<br>ONTO HUDDERSFIELD ROAD<br>AGST FOR APPROX 1.5 MILES. SITE WILL BE ON THE LEFT<br>Site Boundary:<br>Access Roule To Site:<br>Mare Marking Strategies (Strategies)<br>Access Roule To Site:<br>Marking MBNL<br>MBNL MBNL MBNL 3UK BUY-IN<br>Planning C<br>Marking MBNL<br>MBNL MBNL JUK BUY-IN<br>Planning C<br>Marking MBNL<br>MBNL JUK BUY-IN<br>Planning C<br>Marking MBNL<br>MBNL JUK BUY-IN<br>Planning C<br>Marking MBNL<br>MBNL JUK BUY-IN<br>Planning B<br>Marking MBNL<br>MBNL JUK BUY-IN<br>Planning C<br>Marking MBNL<br>MBNL JUK BUY-IN<br>Marking MBNL<br>MBNL JUK BUY-IN<br>MARKING MBNL<br>MBNL JUK BUY-IN<br>MARKING MBNL<br>MARKING MB | NOTES:                                                                                                                                                                   | NOTES:                                                                                                     |                                        |         |                   |          |  |  |  |  |
| HEADING NORTH OR SOUTH ON THE MI, EXIT AT J38 AND TAKE<br>BASY FOR APPROX 1.5 MILES. SITE WILL BE ON THE LEFT         Site Boundary:         Access Route To Site:         More:       More:         More:       More:       More: <th>1. Al</th> <td colspan="8">1. ALL DIMENSIONS IN MM UNLESS OTHERWISE NOTED.</td>                                                                                                                                                                                                                                                                                                                                                                                                                                                                                                                                                                                                                                                                                                                                                                                                                                                                                                                                                                                                                                                                                                                                                                                                                                                                                                                   | 1. Al                                                                                                                                                                    | 1. ALL DIMENSIONS IN MM UNLESS OTHERWISE NOTED.                                                            |                                        |         |                   |          |  |  |  |  |
| The RA37 EXIT TO HUDDERSFIELD AT THE ROUNDABOUT EXIT<br>ONTO HUDDERSFIELD ROAD / A637. CONTINUE TO FOLLOW THE<br>A637 FOR APPROX 1.5 MILES. SITE WILL BE ON THE LEFT         Site Boundary:                                                                                                                                                                                                                                                                                                                                                                                                                                                                                                                                                                                                                                                                                                                                                                                                                                                                                                                                                                                                                                                                                                                                                                                                                                                                                                                                                                                                                                                                                                                                                                                                                                                                                                                                                                                                                                                                                                                                                                                                                                                                                                                                                                            | DIRECT                                                                                                                                                                   | DIRECTIONS TO SITE:                                                                                        |                                        |         |                   |          |  |  |  |  |
| Access Roule To Site:         Matrix       Matrix       Memory       Property       Matrix       Memory       Memory <td< th=""><th colspan="7">HEADING NORTH OR SOUTH ON THE M1, EXIT AT J38 AND TAKE<br/>THE A637 EXIT TO HUDDERSFIELD. AT THE ROUNDABOUT EXIT<br/>ONTO HUDDERSFIELD ROAD / A637. CONTINUE TO FOLLOW THE</th></td<>                                                                                                                                                                                                                                                                                                                                                                                                                                                                                                                                                                                                                                                                                                                                                                                                                                                                                                                        | HEADING NORTH OR SOUTH ON THE M1, EXIT AT J38 AND TAKE<br>THE A637 EXIT TO HUDDERSFIELD. AT THE ROUNDABOUT EXIT<br>ONTO HUDDERSFIELD ROAD / A637. CONTINUE TO FOLLOW THE |                                                                                                            |                                        |         |                   |          |  |  |  |  |
| M003     MBNL     MBNL 3UK BUY-IN     Planning     C       Image:     16.01.2023     Textelor Urgande Description:     Proposed MGR's noted       Market:     MBLL_EE 33k     MBNL     MBNL BUY-IN     Planning     B       Market:     MBLL_EE 33k     MBNL BUY-IN     Planning     B       Date:     10.01.2023     Berdson / Urgande Description:     Proposed line diagram amended       Date:     10.01.2023     Berdson / Urgande Description:     Purpose of Issue:     Issue:       M001     MBNL     MBNL SUK BUY-IN     Planning     A       Market:     MARKL/EE 33k     BNNL MISH SUK BUY-IN     Planning     A       Market:     MARKL/EE 33k     Issue: - For comments     Issue: - For comments     Issue: - For comments       Motion     MBNL     MBNL and SUK BUY-IN     Planning     A       Market:     MARKL/EE 33k     Issue: - For comments     Issue: - For comments       Motion     SUK LIER 33k     MBNL and SUK BUY-IN     Planning     A       Market:     MARKL/EE 33k     Market Burget Assue: - For comments     Issue: - For comments       Motion     SUK LIER 33k     Market Burget Assue: - For comments     Issue: - For comments       Motion     SUK LIER 34k     Market Burget Assue: - For comments     Issue: - For comments <th></th> <th colspan="8"></th>                                                                                                                                                                                                                                                                                                                                                                                                                                                                                                                                                                                                                                                                                                                                                                                                                                                                                                                                                                                                                                                                 |                                                                                                                                                                          |                                                                                                            |                                        |         |                   |          |  |  |  |  |
| Late         16.01.2023<br>Network         Perinteen/Upgede Decemption           Line         MURILIAN<br>ADdoban         Perinteen/Upgede Decemption           Marker         MORIAL         Perinteen/Upgede Decemption           Marker         MORIAL         MBNL 3UK BUY-IN         Planning         B           Date         MORIAL         MBNL 3UK BUY-IN         Planning         B           Date         MORIAL         MBNL 3UK BUY-IN         Planning         A           Date         Jobbson         Proposed line diagram amended         A           Date         06.01.2023         Perinteen/Upgede Decemption:         A           Approved         ADobson         First Issue - For comments         A           Approved         ADobson                                                                                                                                                                                                                                                                                                                                                                                                                                                                                                                                                                                                                                                                                                                                                                                                                                                                                                                                                                                                                                                                                                      |                                                                                                                                                                          |                                                                                                            |                                        |         |                   |          |  |  |  |  |
| Image:         Multiliame<br>Approved         Existing and proposed NGR's noted           Made:         MBNL         Propet:         Purplet:         Purplet:         Interview           Made:         MBNL         MBNL         MBNL 3UK BUY-IN         Planning         B           Mate:         MBNL         MBNL         MBNL 3UK BUY-IN         Planning         B           Mate:         MUltiliame<br>Approved         ADobson         Proposed line diagram amended         A           Approved         ADobson         MBNL 3UK BUY-IN         Planning         A           Mate:         MBNL         MBNL 3UK BUY-IN         Planning         A           Mate:         MBNL         MBNL 3UK BUY-IN         Planning         A           Mate:         MBNL         MBNL 3UK BUY-IN         Planning         A           Mate:         Mate:         Mate:         Mate:         Mate:         Mate:           Mate:         Mate:         Mate:         Mate:         Mate:         Mate:         Mate:         Mate:         Mate:         Mate:         Mate:         Mate:         Mate:         Mate:         Mate:         Mate:         Mate:         Mate:         Mate:         Mate:         Mate:         Mate:                                                                                                                                                                                                                                                                                                                                                                                                                                                                                                                                                                                                                                                                                                                                                                                                                                                                                                                                                                                                                                                                                                                            |                                                                                                                                                                          |                                                                                                            |                                        |         | Planning          | С        |  |  |  |  |
| Mathem     MBNL     MBNL 3UK BUY-IN     Purpose of Isaae     Isaae       Model     MBNL     MBNL 3UK BUY-IN     Planning     B       Date:     0.01.2023     Revelor / Upgade Descriptor:     Purpose of Isaae     Isaae       Mataler:     MUNITER JUK     Purpose of Isaae     Isaae     Isaae       Mataler:     MUNITER JUK     Purpose of Isaae     Isaae       Moto:     06.01.2023     Revision / Upgade Descriptor:     Printing     A       Moto:     06.01.2023     Revision / Upgade Descriptor:     Printing     A       Muniter:     ADobson     Revision / Upgade Descriptor:     Print Isaae     A       Muniter:     ADobson     Revision / Upgade Descriptor:     Print Isaae     A       Muniter:     Muniter:     Revision / Upgade Descriptor:     Firt Isaae     A       Muniter:     Nobie Broadband Network Limited     A     B     A       Descriptor:     Muniter:     Revision Place     Nobie Broadband Network Limited     B       Muniter:     Nadistor Place     Revision Place     Nobi                                                                                                                                                                                                                                                                                                                                                                                                                                                                                                                                                                                                                                                                                                                                                                                                                                                                                                                                                                                                                                                                                                                                                       | Drawn:                                                                                                                                                                   | M.Williams                                                                                                 |                                        |         | s noted           |          |  |  |  |  |
| Date:       10.01 2023<br>Dispar.       Period / Urgade Descriptor:         Dispar.       A Dobson<br>Augroud       A Dobson<br>Augroud       Period:       Period:       Period:       Issue:         Math:       MUNILIARS       Proposed line diagram amended       Period:       Period:       Issue:       Issue:       Issue:         Math:       MUNILIARS       MBNL       JULK Monther       Period:       Period:       Issue:       Issue:         Math:       MUNILIARS       Period:       MUNILIARS       Period:       Issue:       Issue:         Math:       MUNILIARS       Period:       MUNILIARS       Period:       Issue:       Issue:         Math:       MUNILIARS       Period:       MUNILIARS       Period:       Issue:       Issue:<                                                                                                                                                                                                                                                                                                                                                                                                                                                                                                                                                                                                                                                                                                                                                                                                                                                                                                                                                                                                                                                                                                                              |                                                                                                                                                                          | A.Dobson<br>IBNL / EE / 3UK:                                                                               | Project:                               |         | Purpose of Issue: | Issue:   |  |  |  |  |
| Image:         M Williams<br>ADobson         Proposed line diagram amended           Mardier         MNNL         MBNL         JUL Propose of Issue:         Insere<br>MOD1         MBNL         MBNL         SUK BUY-IN         Planning         A           Mardier         MBNL         MBNL         JUL Propose         Proposed Insere         Insere           Modie         MOD300         Preferent (Upgrade Description:<br>The data States Hermannian Response)         Planning         A           Mardier         Modies States Hermannian         Insere         Mardier Hermannian         A           Mardier         Mardier Hermannian         Insere         Insere         A         A           Mardier         Mardie Hermannian         Insere         Insere         A         A         A         A         A         A         A         A         A         A         A         A         A         A         A         A         A         A         A         A         A         A         A         A         A         A         A         A         A         A         A         A         A         A         A         A         A         A         A         A         A         A         A         <                                                                                                                                                                                                                                                                                                                                                                                                                                                                                                                                                                                                                                                                                                                                                                                                                                                                                                                                                                                                                                                                                                                           |                                                                                                                                                                          |                                                                                                            |                                        |         | Planning          | В        |  |  |  |  |
| Approved         Approved         Approved         Approved         Approved         Approved         MBNL         MBNL 3UK BUY-IN         Planning         A           Matter         MBNL         MBNL 3UK BUY-IN         Planning         A           Matter         MBNL         MBNL 3UK BUY-IN         Planning         A           Matter         MBNImms         First Issue - For comments         Provident / Upproved Decemptor         A           Matter         A Dobson         First Issue - For comments         Planning         A           Matter         A Dobson         First Issue - For comments         Planning         A           Matter         A Dobson         First Issue - For comments         AL10 98W         AL10 98W           Matter         Te eles Rosa         Te eles Rosa         AL10 98W         AL10 98W           Matter         Matter Rosa         First Issue - For comments         AL10 98W         AL10 98W           Matter         Matter Rosa         Matter Rosa         Res 112 Matter         AL10 98W           Matter         Matter Rosa         Res 102 Matter         Res 102 Matter         AL10 98W           Matter         Matter Rosa         Matter Rosa         Res 102 Matter         Res 102 Matter                                                                                                                                                                                                                                                                                                                                                                                                                                                                                                                                                                                                                                                                                                                                                                                                                                                                                                                                                                                                                                                                                         | Drawn:                                                                                                                                                                   | M.Williams                                                                                                 |                                        |         | ded               |          |  |  |  |  |
| Date:       06.01.2023         Directed:       ADDeson         First Issue - For comments         Officient:       ADDeson         Approved:       A.Dobson         Previous No.000       Previous No.000         Previous No.0000       Previous No.0000                                                                                                                                                                                                                                                                                                                                                                                                                                                                                                                                                                                                                                                                                                                                                                                                                                                                                                                                                                                                                                                                                                                                                                                                    | Approved:                                                                                                                                                                | A.Dobson                                                                                                   | Project:                               |         | Purpose of Issue: | Issue:   |  |  |  |  |
| Image: ADDBSON       First Issue - For comments         Image: ADDBSON       First Issue - For comments         Image: ADDBSON       Hutchison 3G UK Limited<br>Barge R080 30<br>Far: 1088 R080<br>Far: 1088 R080<br>Far: 1088 R080<br>Far: 1088 R080<br>Far: 1018 R080<br>Far: 101707 315000<br>Far: 101707 31500<br>Far: 101707 31500<br>Far: 101707 315000<br>Far: 101707 31500<br>Far: 101707 31001<br>Far: 101707 31500<br>Far: 101707 3                                              |                                                                                                                                                                          |                                                                                                            |                                        |         | Planning          | A        |  |  |  |  |
| Approved A Dobson           Approved         A Dobson           Hatchison 3G UK Limited<br>heads allow and the set of the set of the set of the set of the<br>media read of the set of the<br>media read of the set of                                                                                                                                                                                                                                                                                | Drawn:                                                                                                                                                                   | M.Williams                                                                                                 |                                        |         |                   |          |  |  |  |  |
| Image: State of the state                                                                                                                                                                                                                                                                         | 100 300 800 800                                                                                                                                                          | <b>BNL</b>                                                                                                 | Mobile Broadband<br>Sixth Floor, Thame | es Towe | Fax: 0170         | 7 319001 |  |  |  |  |
| VERGE ADJ. TO BUS PARK Site ID: 1190591 Address: HUDDERSFIELD ROAD DARTON BARNSLEY SOUTH YORKSHIRE S75 5JS Title: 002 SITE LOCATION PLAN Project: MBNL - 3UK BUY-IN Purpose of Issue: PLANNING EE Cell ID: 57221 BAR104 S0870 Master Drawing No: Issue:                                                                                                                                                                                                                                                                                                                                                                                                                                                                                                                                                                                                                                                                                                                                                                                                                                                                                                                                                                                                                                                                                                                                                                                                                                                                                                                                                                                                                                                                                                                                                                                                                                                                                                                                                                                                                                                                                                                                                                                                                                                                                                                |                                                                                                                                                                          | CLARKE<br>telecom<br>Unit E, Madison Place, Northampton Road,<br>Manchester, M40 5AG<br>Tel: 0161 785 4501 |                                        |         |                   |          |  |  |  |  |
| 1190591         Address:       HUDDERSFIELD ROAD<br>DARTON<br>BARNSLEY<br>SOUTH YORKSHIRE<br>S75 5JS         Title:         002 SITE LOCATION PLAN         Project:         MBNL - 3UK BUY-IN         PLANNING         EE Cell ID:       MBNL Cell ID:       3UK Cell ID:         57221       BAR104       S0870         Issue:                                                                                                                                                                                                                                                                                                                                                                                                                                                                                                                                                                                                                                                                                                                                                                                                                                                                                                                                                                                                                                                                                                                                                                                                                                                                                                                                                                                                                                                                                                                                                                                                                                                                                                                                                                                                                                                                                                                                                                                                                                        | One Marine                                                                                                                                                               |                                                                                                            | GE ADJ. T                              | ОΒ      | US PARK           |          |  |  |  |  |
| HUDDERSFIELD ROAD<br>DARTON<br>BARNSLEY<br>SOUTH YORKSHIRE<br>S75 5JS<br>Title:<br>002 SITE LOCATION PLAN<br>Project:<br>MBNL - 3UK BUY-IN<br>Purpose of Issue:<br>PLANNING<br>EE Cell ID:<br>57221<br>BAR104<br>S0870<br>Master Drawing No:                                                                                                                                                                                                                                                                                                                                                                                                                                                                                                                                                                                                                                                                                                                                                                                                                                                                                                                                                                                                                                                                                                                                                                                                                                                                                                                                                                                                                                                                                                                                                                                                                                                                                                                                                                                                                                                                                                                                                                                                                                                                                                                           | Site ID:                                                                                                                                                                 |                                                                                                            | 1190                                   | 59      | 1                 |          |  |  |  |  |
| SOUTH YORKSHIRE<br>S75 5JS Title: 002 SITE LOCATION PLAN Project: MBNL - 3UK BUY-IN Purpose of Issue: PLANNING EE Cell ID: MBNL Cell ID: 3UK Cell ID: 57221 BAR104 S0870 Master Drawing No: Issue:                                                                                                                                                                                                                                                                                                                                                                                                                                                                                                                                                                                                                                                                                                                                                                                                                                                                                                                                                                                                                                                                                                                                                                                                                                                                                                                                                                                                                                                                                                                                                                                                                                                                                                                                                                                                                                                                                                                                                                                                                                                                                                                                                                     | Address:                                                                                                                                                                 | н                                                                                                          | -                                      |         | -                 |          |  |  |  |  |
| 002 SITE LOCATION PLAN       Project:       MBNL - 3UK BUY-IN       Purpose of Issue:     PLANNING       EE Cell ID:     MBNL Cell ID:       SUK Cell ID:       57221     MBR104       S0870       Master Drawing No:     Issue:                                                                                                                                                                                                                                                                                                                                                                                                                                                                                                                                                                                                                                                                                                                                                                                                                                                                                                                                                                                                                                                                                                                                                                                                                                                                                                                                                                                                                                                                                                                                                                                                                                                                                                                                                                                                                                                                                                                                                                                                                                                                                                                                       |                                                                                                                                                                          | SOUTH YORKSHIRE                                                                                            |                                        |         |                   |          |  |  |  |  |
| MBNL - 3UK BUY-IN           Purpose of Issue:         PLANNING           EE Cell ID:         MBNL Cell ID:         3UK Cell ID:           57221         BAR104         \$0870           Master Drawing No:         Issue:         1                                                                                                                                                                                                                                                                                                                                                                                                                                                                                                                                                                                                                                                                                                                                                                                                                                                                                                                                                                                                                                                                                                                                                                                                                                                                                                                                                                                                                                                                                                                                                                                                                                                                                                                                                                                                                                                                                                                                                                                                                                                                                                                                    | Title:                                                                                                                                                                   | 002                                                                                                        | SITE LOC                               | ATI     | ON PLAN           |          |  |  |  |  |
| EE Cell ID:         MBNL Cell ID:         3UK Cell ID:           57221         BAR104         S0870           Master Drawing No:         Issue:                                                                                                                                                                                                                                                                                                                                                                                                                                                                                                                                                                                                                                                                                                                                                                                                                                                                                                                                                                                                                                                                                                                                                                                                                                                                                                                                                                                                                                                                                                                                                                                                                                                                                                                                                                                                                                                                                                                                                                                                                                                                                                                                                                                                                        |                                                                                                                                                                          | MBNL - 3UK BUY-IN                                                                                          |                                        |         |                   |          |  |  |  |  |
| 57221         BAR104         S0870           Master Drawing No:         Issue:         Issue:         Issue:                                                                                                                                                                                                                                                                                                                                                                                                                                                                                                                                                                                                                                                                                                                                                                                                                                                                                                                                                                                                                                                                                                                                                                                                                                                                                                                                                                                                                                                                                                                                                                                                                                                                                                                                                                                                                                                                                                                                                                                                                                                                                                                                                                                                                                                           |                                                                                                                                                                          |                                                                                                            |                                        |         |                   |          |  |  |  |  |
|                                                                                                                                                                                                                                                                                                                                                                                                                                                                                                                                                                                                                                                                                                                                                                                                                                                                                                                                                                                                                                                                                                                                                                                                                                                                                                                                                                                                                                                                                                                                                                                                                                                                                                                                                                                                                                                                                                                                                                                                                                                                                                                                                                                                                                                                                                                                                                        | 57                                                                                                                                                                       | /221                                                                                                       | -                                      |         |                   | 870      |  |  |  |  |
|                                                                                                                                                                                                                                                                                                                                                                                                                                                                                                                                                                                                                                                                                                                                                                                                                                                                                                                                                                                                                                                                                                                                                                                                                                                                                                                                                                                                                                                                                                                                                                                                                                                                                                                                                                                                                                                                                                                                                                                                                                                                                                                                                                                                                                                                                                                                                                        |                                                                                                                                                                          | -                                                                                                          | R104_57221                             | _S08    | 70_M003           | -        |  |  |  |  |