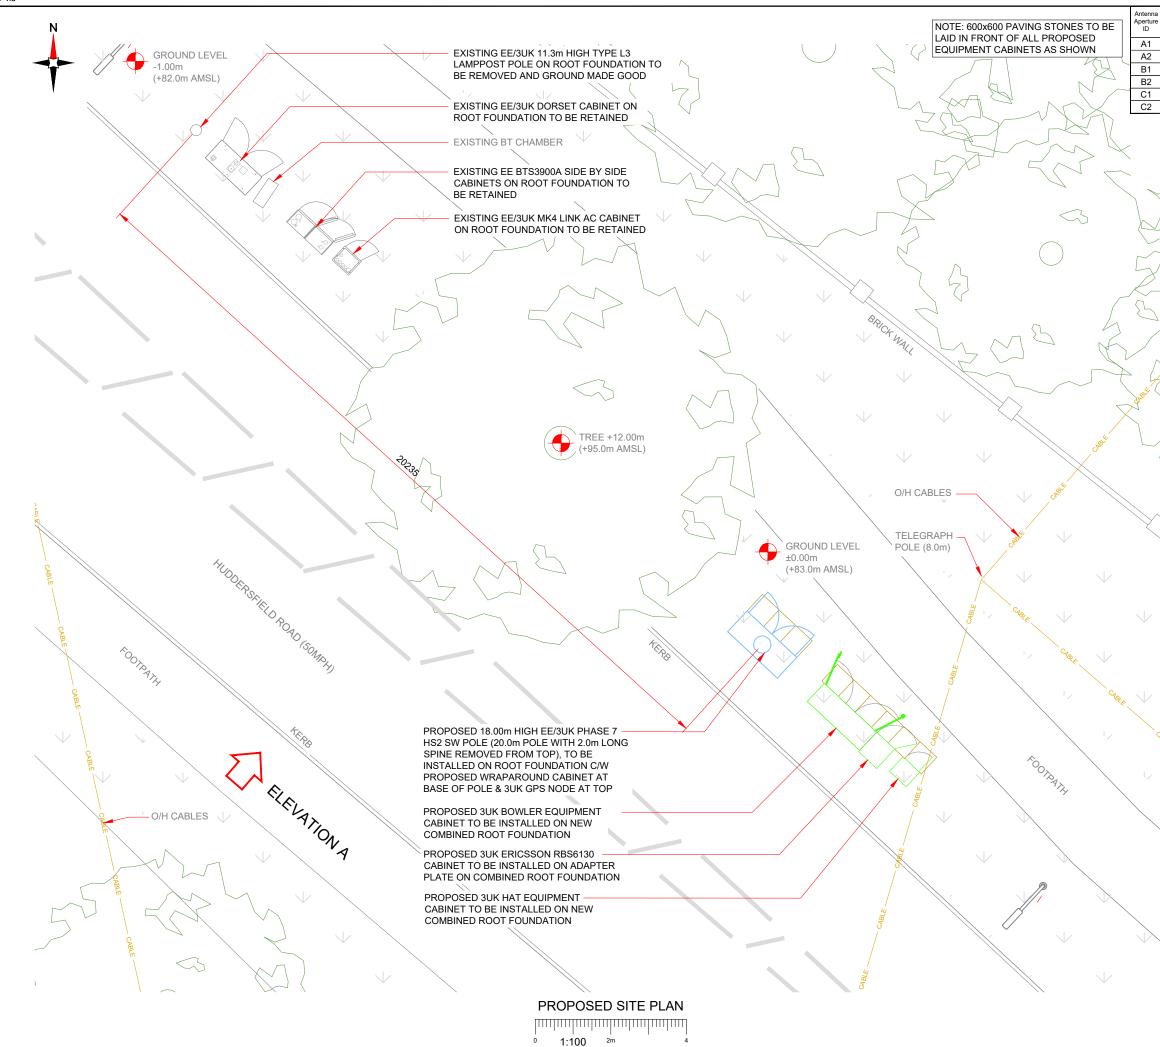

PROP. NGR E: 430473 N: 410189

GOOGLE MAPS QR CODE

GOOGLE MAPS - Hyperlink to map of the site

GOOGLE STREETVIEW - Hyperlink to Streetview of the site

| NOTES:       1. ALL DIMENSIONS IN MM UNLESS OTHERWISE NOTED.         DIRECTIONS TO SITE:       HEADING NORTH OR SOUTH ON THE MI, EXIT AT J39 AND TAKE THE ASSY FOR APPROX 1.5 MILES. SITE WILL BE ON THE LEFT         Site Boundary:       ASSY FOR APPROX 1.5 MILES. SITE WILL BE ON THE LEFT         Site Boundary:       Access Route To Site:         MOD3       MBNL       MBNL JW BUY-IN       Planning       C         MOD3       MBNL       MBNL JW BUY-IN       Planning       C         MOD3       MBNL       MBNL JW BUY-IN       Planning       C         MID4       MOD3       MBNL       MBNL JW BUY-IN       Planning       C         MID5       MID5       MID5       MID5       MID5       MID5         MID5       MID5       MID5       MID5       MID5       MID5       MID5         MID5       MID5       MID5       MID5       MID5       MID5       MID5       MID5       MID5       MID5       MID5       MID5       MID5       MID5       MID5       MID5       MID5       MID5       MID5       MID5       MID5       MID5       MID5       MID5       MID5       MID5       MID5       MID5       MID5       MID5       MID5       MID5       MID5       MID5       MID5                                                                                                                                                                                                                                                                                                                                                                                                                                                                                                                                                                                                                                                                                                                                                                                                                                                                                                                                                                                                                                                                                                                                                                     |                                                                                                                                                                          |                                                                                                            |                                        |         |                   |          |  |  |  |  |
|------------------------------------------------------------------------------------------------------------------------------------------------------------------------------------------------------------------------------------------------------------------------------------------------------------------------------------------------------------------------------------------------------------------------------------------------------------------------------------------------------------------------------------------------------------------------------------------------------------------------------------------------------------------------------------------------------------------------------------------------------------------------------------------------------------------------------------------------------------------------------------------------------------------------------------------------------------------------------------------------------------------------------------------------------------------------------------------------------------------------------------------------------------------------------------------------------------------------------------------------------------------------------------------------------------------------------------------------------------------------------------------------------------------------------------------------------------------------------------------------------------------------------------------------------------------------------------------------------------------------------------------------------------------------------------------------------------------------------------------------------------------------------------------------------------------------------------------------------------------------------------------------------------------------------------------------------------------------------------------------------------------------------------------------------------------------------------------------------------------------------------------------------------------------------------------------------------------------------------------------------------------------------------------------------------------------------------------------------------------------|--------------------------------------------------------------------------------------------------------------------------------------------------------------------------|------------------------------------------------------------------------------------------------------------|----------------------------------------|---------|-------------------|----------|--|--|--|--|
| DIRECTIONS TO SITE:<br>HEADING NORTH OR SOUTH ON THE MI, EXIT AT J33 AND TAKE<br>THE AGST EXIT TO HUDDERSFIELD ADAY AT THE ROUMDADUT EXIT<br>ONTO HUDDERSFIELD ROAD<br>AGST FOR APPROX 1.5 MILES. SITE WILL BE ON THE LEFT<br>Site Boundary:<br>Access Roule To Site:<br>Mare Marking Strategies (Strategies)<br>Access Roule To Site:<br>Marking MBNL<br>MBNL MBNL MBNL 3UK BUY-IN<br>Planning C<br>Marking MBNL<br>MBNL MBNL JUK BUY-IN<br>Planning C<br>Marking MBNL<br>MBNL JUK BUY-IN<br>Planning C<br>Marking MBNL<br>MBNL JUK BUY-IN<br>Planning C<br>Marking MBNL<br>MBNL JUK BUY-IN<br>Planning B<br>Marking MBNL<br>MBNL JUK BUY-IN<br>Planning C<br>Marking MBNL<br>MBNL JUK BUY-IN<br>Marking MBNL<br>MBNL JUK BUY-IN<br>MARKING MBNL<br>MBNL JUK BUY-IN<br>MARKING MBNL<br>MARKING MB | NOTES:                                                                                                                                                                   | NOTES:                                                                                                     |                                        |         |                   |          |  |  |  |  |
| HEADING NORTH OR SOUTH ON THE MI, EXIT AT J38 AND TAKE<br>BASY FOR APPROX 1.5 MILES. SITE WILL BE ON THE LEFT         Site Boundary:         Access Route To Site:         More:       More:         More:       More:       More: <th>1. Al</th> <td colspan="8">1. ALL DIMENSIONS IN MM UNLESS OTHERWISE NOTED.</td>                                                                                                                                                                                                                                                                                                                                                                                                                                                                                                                                                                                                                                                                                                                                                                                                                                                                                                                                                                                                                                                                                                                                                                                                                                                                                                                   | 1. Al                                                                                                                                                                    | 1. ALL DIMENSIONS IN MM UNLESS OTHERWISE NOTED.                                                            |                                        |         |                   |          |  |  |  |  |
| The RA37 EXIT TO HUDDERSFIELD AT THE ROUNDABOUT EXIT<br>ONTO HUDDERSFIELD ROAD / A637. CONTINUE TO FOLLOW THE<br>A637 FOR APPROX 1.5 MILES. SITE WILL BE ON THE LEFT         Site Boundary:                                                                                                                                                                                                                                                                                                                                                                                                                                                                                                                                                                                                                                                                                                                                                                                                                                                                                                                                                                                                                                                                                                                                                                                                                                                                                                                                                                                                                                                                                                                                                                                                                                                                                                                                                                                                                                                                                                                                                                                                                                                                                                                                                                            | DIRECT                                                                                                                                                                   | DIRECTIONS TO SITE:                                                                                        |                                        |         |                   |          |  |  |  |  |
| Access Roule To Site:         Matrix       Matrix       Memory       Property       Matrix       Memory       Memory <td< th=""><th colspan="7">HEADING NORTH OR SOUTH ON THE M1, EXIT AT J38 AND TAKE<br/>THE A637 EXIT TO HUDDERSFIELD. AT THE ROUNDABOUT EXIT<br/>ONTO HUDDERSFIELD ROAD / A637. CONTINUE TO FOLLOW THE</th></td<>                                                                                                                                                                                                                                                                                                                                                                                                                                                                                                                                                                                                                                                                                                                                                                                                                                                                                                                        | HEADING NORTH OR SOUTH ON THE M1, EXIT AT J38 AND TAKE<br>THE A637 EXIT TO HUDDERSFIELD. AT THE ROUNDABOUT EXIT<br>ONTO HUDDERSFIELD ROAD / A637. CONTINUE TO FOLLOW THE |                                                                                                            |                                        |         |                   |          |  |  |  |  |
| M003     MBNL     MBNL 3UK BUY-IN     Planning     C       Image:     16.01.2023     Textelor Urgande Description:     Proposed MGR's noted       Market:     MBLL_EE 33k     MBNL     MBNL BUY-IN     Planning     B       Market:     MBLL_EE 33k     MBNL BUY-IN     Planning     B       Date:     10.01.2023     Berdson / Urgande Description:     Proposed line diagram amended       Date:     10.01.2023     Berdson / Urgande Description:     Purpose of Issue:     Issue:       M001     MBNL     MBNL SUK BUY-IN     Planning     A       Market:     MARKL/EE 33k     BNNL MISH SUK BUY-IN     Planning     A       Market:     MARKL/EE 33k     Issue: - For comments     Issue: - For comments     Issue: - For comments       Motion     MBNL     MBNL and SUK BUY-IN     Planning     A       Market:     MARKL/EE 33k     Issue: - For comments     Issue: - For comments       Motion     SUK LIER 33k     MBNL and SUK BUY-IN     Planning     A       Market:     MARKL/EE 33k     Market Burget Assue: - For comments     Issue: - For comments       Motion     SUK LIER 33k     Market Burget Assue: - For comments     Issue: - For comments       Motion     SUK LIER 34k     Market Burget Assue: - For comments     Issue: - For comments <th></th> <th colspan="8"></th>                                                                                                                                                                                                                                                                                                                                                                                                                                                                                                                                                                                                                                                                                                                                                                                                                                                                                                                                                                                                                                                                 |                                                                                                                                                                          |                                                                                                            |                                        |         |                   |          |  |  |  |  |
| Late         16.01.2023<br>Network         Perinteen/Upgede Decemption           Line         MURILIAN<br>ADdoban         Perinteen/Upgede Decemption           Marker         MORIAL         Perinteen/Upgede Decemption           Marker         MORIAL         MBNL 3UK BUY-IN         Planning         B           Date         MORIAL         MBNL 3UK BUY-IN         Planning         B           Date         MORIAL         MBNL 3UK BUY-IN         Planning         A           Date         Jobbson         Proposed line diagram amended         A           Date         06.01.2023         Perinteen/Upgede Decemption:         A           Approved         ADobson         First Issue - For comments         A           Approved         ADobson                                                                                                                                                                                                                                                                                                                                                                                                                                                                                                                                                                                                                                                                                                                                                                                                                                                                                                                                                                                                                                                                                                      |                                                                                                                                                                          |                                                                                                            |                                        |         |                   |          |  |  |  |  |
| Image:         Multiliame<br>Approved         Existing and proposed NGR's noted           Made:         MBNL         Propet:         Purplet:         Purplet:         Interview           Made:         MBNL         MBNL         MBNL 3UK BUY-IN         Planning         B           Mate:         MBNL         MBNL         MBNL 3UK BUY-IN         Planning         B           Mate:         MUltiliame<br>Approved         ADobson         Proposed line diagram amended         A           Approved         ADobson         MBNL 3UK BUY-IN         Planning         A           Mate:         MBNL         MBNL 3UK BUY-IN         Planning         A           Mate:         MBNL         MBNL 3UK BUY-IN         Planning         A           Mate:         MBNL         MBNL 3UK BUY-IN         Planning         A           Mate:         Mate:         Mate:         Mate:         Mate:         Mate:           Mate:         Mate:         Mate:         Mate:         Mate:         Mate:         Mate:         Mate:         Mate:         Mate:         Mate:         Mate:         Mate:         Mate:         Mate:         Mate:         Mate:         Mate:         Mate:         Mate:         Mate:         Mate:                                                                                                                                                                                                                                                                                                                                                                                                                                                                                                                                                                                                                                                                                                                                                                                                                                                                                                                                                                                                                                                                                                                            |                                                                                                                                                                          |                                                                                                            |                                        |         | Planning          | С        |  |  |  |  |
| Mathem     MBNL     MBNL 3UK BUY-IN     Purpose of Isaae     Isaae       Model     MBNL     MBNL 3UK BUY-IN     Planning     B       Date:     0.01.2023     Revelor / Upgade Descriptor:     Purpose of Isaae     Isaae       Mataler:     MUNITER JUK     Purpose of Isaae     Isaae     Isaae       Mataler:     MUNITER JUK     Purpose of Isaae     Isaae       Moto:     06.01.2023     Revision / Upgade Descriptor:     Printing     A       Moto:     06.01.2023     Revision / Upgade Descriptor:     Printing     A       Muniter:     ADobson     Revision / Upgade Descriptor:     Print Isaae     A       Muniter:     ADobson     Revision / Upgade Descriptor:     Print Isaae     A       Muniter:     Muniter:     Revision / Upgade Descriptor:     Firt Isaae     A       Muniter:     Nobie Broadband Network Limited     A     B     A       Descriptor:     Muniter:     Revision Place     Nobie Broadband Network Limited     B       Muniter:     Nadistor Place     Revision Place     Nobi                                                                                                                                                                                                                                                                                                                                                                                                                                                                                                                                                                                                                                                                                                                                                                                                                                                                                                                                                                                                                                                                                                                                                       | Drawn:                                                                                                                                                                   | M.Williams                                                                                                 |                                        |         | s noted           |          |  |  |  |  |
| Date:       10.01 2023<br>Dispar.       Period / Urgade Descriptor:         Dispar.       A Dobson<br>Augroud       A Dobson<br>Augroud       Period:       Period:       Period:       Issue:         Math:       MUNILIARS       Proposed line diagram amended       Period:       Period:       Issue:       Issue:       Issue:         Math:       MUNILIARS       MBNL       JULK Monther       Period:       Period:       Issue:       Issue:         Math:       MUNILIARS       Period:       MUNILIARS       Period:       Issue:       Issue:         Math:       MUNILIARS       Period:       MUNILIARS       Period:       Issue:       Issue:         Math:       MUNILIARS       Period:       MUNILIARS       Period:       Issue:       Issue:<                                                                                                                                                                                                                                                                                                                                                                                                                                                                                                                                                                                                                                                                                                                                                                                                                                                                                                                                                                                                                                                                                                                              |                                                                                                                                                                          | A.Dobson<br>IBNL / EE / 3UK:                                                                               | Project:                               |         | Purpose of Issue: | Issue:   |  |  |  |  |
| Image:         M Williams<br>ADobson         Proposed line diagram amended           Mardier         MNNL         MBNL         JUL Propose of Issue:         Insere<br>MOD1         MBNL         MBNL         SUK BUY-IN         Planning         A           Mardier         MBNL         MBNL         JUL Propose         Proposed Insere         Insere           Modie         MOD300         Preferent (Upgrade Description:<br>The data States Hermannian Response)         Planning         A           Mardier         Modies States Hermannian         Insere         Mardier Hermannian         A           Mardier         Mardier Hermannian         Insere         Insere         A         A           Mardier         Mardie Hermannian         Insere         Insere         A         A         A         A         A         A         A         A         A         A         A         A         A         A         A         A         A         A         A         A         A         A         A         A         A         A         A         A         A         A         A         A         A         A         A         A         A         A         A         A         A         A         A         <                                                                                                                                                                                                                                                                                                                                                                                                                                                                                                                                                                                                                                                                                                                                                                                                                                                                                                                                                                                                                                                                                                                           |                                                                                                                                                                          |                                                                                                            |                                        |         | Planning          | В        |  |  |  |  |
| Approved         Approved         Approved         Approved         Approved         Approved         MBNL         MBNL 3UK BUY-IN         Planning         A           Matter         MBNL         MBNL 3UK BUY-IN         Planning         A           Matter         MBNL         MBNL 3UK BUY-IN         Planning         A           Matter         MBNImms         First Issue - For comments         Provident / Upproved Decemptor         A           Matter         A Dobson         First Issue - For comments         Planning         A           Matter         A Dobson         First Issue - For comments         Planning         A           Matter         A Dobson         First Issue - For comments         AL10 98W         AL10 98W           Matter         Te eles Rosa         Te eles Rosa         AL10 98W         AL10 98W           Matter         Matter Rosa         First Issue - For comments         AL10 98W         AL10 98W           Matter         Matter Rosa         Matter Rosa         Res 112 Matter         AL10 98W           Matter         Matter Rosa         Res 102 Matter         Res 102 Matter         AL10 98W           Matter         Matter Rosa         Matter Rosa         Res 102 Matter         Res 102 Matter                                                                                                                                                                                                                                                                                                                                                                                                                                                                                                                                                                                                                                                                                                                                                                                                                                                                                                                                                                                                                                                                                         | Drawn:                                                                                                                                                                   | M.Williams                                                                                                 |                                        |         | ded               |          |  |  |  |  |
| Date:       06.01.2023         Directed:       ADDeson         First Issue - For comments         Officient:       ADDeson         Approved:       A.Dobson         Previous No.000       Previous No.000         Previous No.0000       Previous No.0000                                                                                                                                                                                                                                                                                                                                                                                                                                                                                                                                                                                                                                                                                                                                                                                                                                                                                                                                                                                                                                                                                                                                                                                                    | Approved:                                                                                                                                                                | A.Dobson                                                                                                   | Project:                               |         | Purpose of Issue: | Issue:   |  |  |  |  |
| Image: ADDBSON       First Issue - For comments         Image: ADDBSON       First Issue - For comments         Image: ADDBSON       Hutchison 3G UK Limited<br>Barge R080 30<br>Far: 1088 R080<br>Far: 1088 R080<br>Far: 1088 R080<br>Far: 1088 R080<br>Far: 1018 R080<br>Far: 101707 315000<br>Far: 101707 31500<br>Far: 101707 31500<br>Far: 101707 315000<br>Far: 101707 31500<br>Far: 101707 31001<br>Far: 101707 31500<br>Far: 101707 3                                              |                                                                                                                                                                          |                                                                                                            |                                        |         | Planning          | A        |  |  |  |  |
| Approved A Dobson           Approved         A Dobson           Hatchison 3G UK Limited<br>heads allow and the set of the set of the set of the set of the<br>media read of the set of the<br>media read of the set of                                                                                                                                                                                                                                                                                | Drawn:                                                                                                                                                                   | M.Williams                                                                                                 |                                        |         |                   |          |  |  |  |  |
| Image: State of the state                                                                                                                                                                                                                                                                         | 100 300 800 800                                                                                                                                                          | <b>BNL</b>                                                                                                 | Mobile Broadband<br>Sixth Floor, Thame | es Towe | Fax: 0170         | 7 319001 |  |  |  |  |
| VERGE ADJ. TO BUS PARK Site ID: 1190591 Address: HUDDERSFIELD ROAD DARTON BARNSLEY SOUTH YORKSHIRE S75 5JS Title: 002 SITE LOCATION PLAN Project: MBNL - 3UK BUY-IN Purpose of Issue: PLANNING EE Cell ID: 57221 BAR104 S0870 Master Drawing No: Issue:                                                                                                                                                                                                                                                                                                                                                                                                                                                                                                                                                                                                                                                                                                                                                                                                                                                                                                                                                                                                                                                                                                                                                                                                                                                                                                                                                                                                                                                                                                                                                                                                                                                                                                                                                                                                                                                                                                                                                                                                                                                                                                                |                                                                                                                                                                          | CLARKE<br>telecom<br>Unit E, Madison Place, Northampton Road,<br>Manchester, M40 5AG<br>Tel: 0161 785 4501 |                                        |         |                   |          |  |  |  |  |
| 1190591         Address:       HUDDERSFIELD ROAD<br>DARTON<br>BARNSLEY<br>SOUTH YORKSHIRE<br>S75 5JS         Title:         002 SITE LOCATION PLAN         Project:         MBNL - 3UK BUY-IN         PLANNING         EE Cell ID:       MBNL Cell ID:       3UK Cell ID:         57221       BAR104       S0870         Issue:                                                                                                                                                                                                                                                                                                                                                                                                                                                                                                                                                                                                                                                                                                                                                                                                                                                                                                                                                                                                                                                                                                                                                                                                                                                                                                                                                                                                                                                                                                                                                                                                                                                                                                                                                                                                                                                                                                                                                                                                                                        | One Marine                                                                                                                                                               |                                                                                                            | GE ADJ. T                              | ОΒ      | US PARK           |          |  |  |  |  |
| HUDDERSFIELD ROAD<br>DARTON<br>BARNSLEY<br>SOUTH YORKSHIRE<br>S75 5JS<br>Title:<br>002 SITE LOCATION PLAN<br>Project:<br>MBNL - 3UK BUY-IN<br>Purpose of Issue:<br>PLANNING<br>EE Cell ID:<br>57221<br>BAR104<br>S0870<br>Master Drawing No:                                                                                                                                                                                                                                                                                                                                                                                                                                                                                                                                                                                                                                                                                                                                                                                                                                                                                                                                                                                                                                                                                                                                                                                                                                                                                                                                                                                                                                                                                                                                                                                                                                                                                                                                                                                                                                                                                                                                                                                                                                                                                                                           | Site ID:                                                                                                                                                                 |                                                                                                            | 1190                                   | 59      | 1                 |          |  |  |  |  |
| SOUTH YORKSHIRE<br>S75 5JS Title: 002 SITE LOCATION PLAN Project: MBNL - 3UK BUY-IN Purpose of Issue: PLANNING EE Cell ID: MBNL Cell ID: 3UK Cell ID: 57221 BAR104 S0870 Master Drawing No: Issue:                                                                                                                                                                                                                                                                                                                                                                                                                                                                                                                                                                                                                                                                                                                                                                                                                                                                                                                                                                                                                                                                                                                                                                                                                                                                                                                                                                                                                                                                                                                                                                                                                                                                                                                                                                                                                                                                                                                                                                                                                                                                                                                                                                     | Address:                                                                                                                                                                 | н                                                                                                          | -                                      |         | -                 |          |  |  |  |  |
| 002 SITE LOCATION PLAN       Project:       MBNL - 3UK BUY-IN       Purpose of Issue:     PLANNING       EE Cell ID:     MBNL Cell ID:       SUK Cell ID:       57221     MBR104       S0870       Master Drawing No:     Issue:                                                                                                                                                                                                                                                                                                                                                                                                                                                                                                                                                                                                                                                                                                                                                                                                                                                                                                                                                                                                                                                                                                                                                                                                                                                                                                                                                                                                                                                                                                                                                                                                                                                                                                                                                                                                                                                                                                                                                                                                                                                                                                                                       |                                                                                                                                                                          | SOUTH YORKSHIRE                                                                                            |                                        |         |                   |          |  |  |  |  |
| MBNL - 3UK BUY-IN           Purpose of Issue:         PLANNING           EE Cell ID:         MBNL Cell ID:         3UK Cell ID:           57221         BAR104         \$0870           Master Drawing No:         Issue:         1                                                                                                                                                                                                                                                                                                                                                                                                                                                                                                                                                                                                                                                                                                                                                                                                                                                                                                                                                                                                                                                                                                                                                                                                                                                                                                                                                                                                                                                                                                                                                                                                                                                                                                                                                                                                                                                                                                                                                                                                                                                                                                                                    | Title:                                                                                                                                                                   | 002                                                                                                        | SITE LOC                               | ATI     | ON PLAN           |          |  |  |  |  |
| EE Cell ID:         MBNL Cell ID:         3UK Cell ID:           57221         BAR104         S0870           Master Drawing No:         Issue:                                                                                                                                                                                                                                                                                                                                                                                                                                                                                                                                                                                                                                                                                                                                                                                                                                                                                                                                                                                                                                                                                                                                                                                                                                                                                                                                                                                                                                                                                                                                                                                                                                                                                                                                                                                                                                                                                                                                                                                                                                                                                                                                                                                                                        |                                                                                                                                                                          | MBNL - 3UK BUY-IN                                                                                          |                                        |         |                   |          |  |  |  |  |
| 57221         BAR104         S0870           Master Drawing No:         Issue:         Issue:         Issue:                                                                                                                                                                                                                                                                                                                                                                                                                                                                                                                                                                                                                                                                                                                                                                                                                                                                                                                                                                                                                                                                                                                                                                                                                                                                                                                                                                                                                                                                                                                                                                                                                                                                                                                                                                                                                                                                                                                                                                                                                                                                                                                                                                                                                                                           |                                                                                                                                                                          |                                                                                                            |                                        |         |                   |          |  |  |  |  |
|                                                                                                                                                                                                                                                                                                                                                                                                                                                                                                                                                                                                                                                                                                                                                                                                                                                                                                                                                                                                                                                                                                                                                                                                                                                                                                                                                                                                                                                                                                                                                                                                                                                                                                                                                                                                                                                                                                                                                                                                                                                                                                                                                                                                                                                                                                                                                                        | 57                                                                                                                                                                       | /221                                                                                                       | -                                      |         |                   | 870      |  |  |  |  |
|                                                                                                                                                                                                                                                                                                                                                                                                                                                                                                                                                                                                                                                                                                                                                                                                                                                                                                                                                                                                                                                                                                                                                                                                                                                                                                                                                                                                                                                                                                                                                                                                                                                                                                                                                                                                                                                                                                                                                                                                                                                                                                                                                                                                                                                                                                                                                                        |                                                                                                                                                                          | -                                                                                                          | R104_57221                             | _S08    | 70_M003           | -        |  |  |  |  |