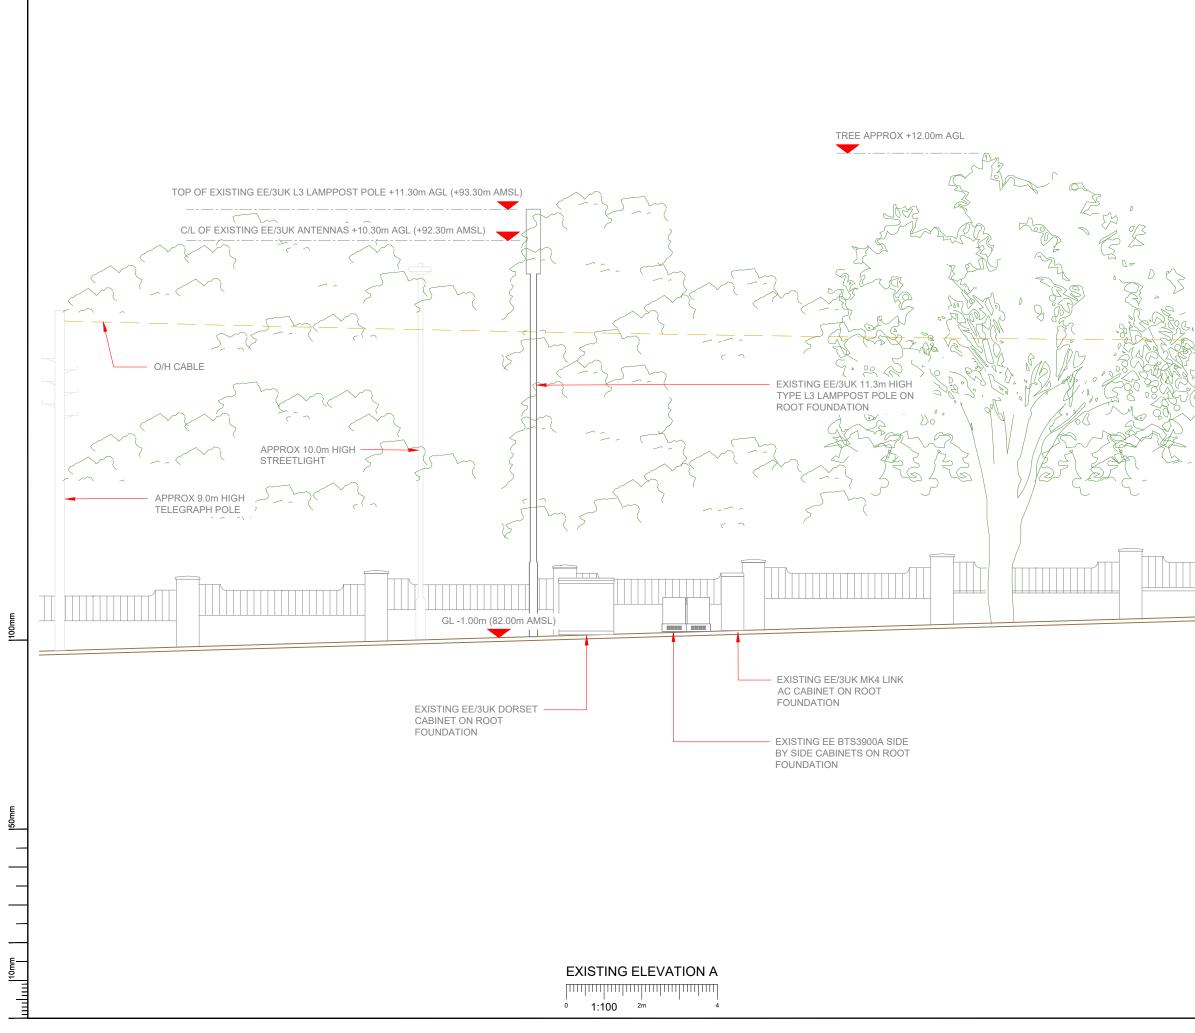

100mm

50mm

\_\_\_\_\_

\_\_\_\_\_

|   |                          |                                                         |                                                                                               |                                                                                                                                                                                                  |                                                                                      | 1           |
|---|--------------------------|---------------------------------------------------------|-----------------------------------------------------------------------------------------------|--------------------------------------------------------------------------------------------------------------------------------------------------------------------------------------------------|--------------------------------------------------------------------------------------|-------------|
|   | 3G / 4G<br>Antenna<br>ID | Existing<br>3G<br>Bearing                               | NOTES:                                                                                        |                                                                                                                                                                                                  |                                                                                      |             |
|   | EA1                      | 0°                                                      | 1. ALL DIMENSI                                                                                | ONS IN MM UNLESS OTH                                                                                                                                                                             | HERWISE NOTED.                                                                       |             |
|   | EB1                      | 120°                                                    |                                                                                               |                                                                                                                                                                                                  |                                                                                      |             |
|   | EC1                      | 240°                                                    |                                                                                               |                                                                                                                                                                                                  |                                                                                      |             |
|   |                          |                                                         |                                                                                               |                                                                                                                                                                                                  |                                                                                      |             |
|   | ~                        |                                                         | Master: MBNL / EE / 3UK:<br>M003 MBNL                                                         | Project:<br>MBNL 3UK BUY-IN                                                                                                                                                                      | Purpose of Issue:<br>Planning                                                        | Issue:<br>C |
| l | 7                        |                                                         | Date: 16.01.2023<br>Drawn: M.Williams<br>Checked: A.Dobson                                    | Revision / Upgrade Description:<br>Existing and proposed NGR's r                                                                                                                                 | noted                                                                                |             |
|   | $\checkmark$             |                                                         | Approved: A.Dobson<br>Master: MBNL / EE / 3UK:                                                | Project:                                                                                                                                                                                         | Purpose of Issue:                                                                    | Issue:      |
|   | $\checkmark$             |                                                         | M002 MBNL<br>Date: 10.01.2023<br>Drawn: M.Williams<br>Checked: A.Dobson<br>Approved: A.Dobson | MBNL 3UK BUY-IN<br>Revision / Upgrade Description:<br>Proposed line diagram amende                                                                                                               | Planning                                                                             | В           |
|   | $\square$                |                                                         | Master: MBNL / EE / 3UK:<br>M001 MBNL                                                         | Project:<br>MBNL 3UK BUY-IN                                                                                                                                                                      | Purpose of Issue:<br>Planning                                                        | Issue:      |
|   |                          |                                                         | Date: 06.01.2023<br>Drawn: M.Williams<br>Checked: A.Dobson                                    | Revision / Upgrade Description:<br>First Issue - For comments                                                                                                                                    | 9                                                                                    |             |
|   | XA                       |                                                         | Green F<br>Reading<br>Te: 010<br>Fax: 011<br>                                                 | hison 3G UK Limited<br>Var. 40 Longwater Avenue<br>R 6330 3UR<br>628 765 001<br>See Station Information line:<br>A0000<br>e Bam-Bern Monday to Friday                                            | Hatfield Bus<br>Hatfield<br>Hertfordshii<br>AL10 9BW<br>Tei: 01707 3<br>Fax: 01707 3 | re<br>15000 |
|   |                          |                                                         |                                                                                               | Mobile Broadband Network I<br>Sixth Floor, Thames Tower,<br>rincipal Contractor:<br>CLORER<br>LOCOLONG<br>Juit E, Madison Place, Northamp<br>Manchester, M40 SAG<br>Tel: 0161 785 4500 Fax: 0161 | Station Road, Readin                                                                 | g, RG1 1LX  |
|   |                          |                                                         | Site Name:                                                                                    | GE ADJ. TO BL                                                                                                                                                                                    | .com                                                                                 |             |
|   |                          |                                                         | Site ID:                                                                                      | 1190591                                                                                                                                                                                          |                                                                                      |             |
|   | ~                        |                                                         |                                                                                               | JDDERSFIELD<br>DARTON<br>BARNSLEY<br>SOUTH YORKS<br>S75 5JS                                                                                                                                      | ROAD<br>,                                                                            |             |
|   |                          |                                                         |                                                                                               | EXISTING SIT                                                                                                                                                                                     | E PLAN                                                                               |             |
|   |                          |                                                         | Project:                                                                                      | MBNL - 3UK BU                                                                                                                                                                                    | IY-IN                                                                                |             |
|   |                          | Purpose of Issue: PLANNING EE Cell ID: MBNL Cell ID: 3U |                                                                                               |                                                                                                                                                                                                  |                                                                                      |             |
|   |                          |                                                         | 57221                                                                                         | BAR104                                                                                                                                                                                           | 3UK Ce<br>S08                                                                        | 70          |
|   |                          |                                                         | Master Drawing No:<br>1190591_BA                                                              | R104_57221_S087                                                                                                                                                                                  |                                                                                      | C v1.9      |
|   |                          |                                                         |                                                                                               |                                                                                                                                                                                                  |                                                                                      |             |