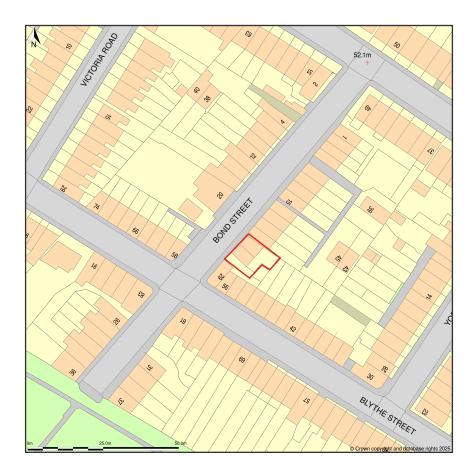

## 25-27, Bond Street, Wombwell, Barnsley, S73 8JD

Location Plan shows area bounded by: 439493.17, 403224.23 439634.59, 403365.65 (at a scale of 1:1250), OSGridRef: SE3956 329. The representation of a road, track or path is no evidence of a right of way. The representation of features as lines is no evidence of a property boundary.

Produced on 18th Feb 2025 from the Ordnance Survey National Geographic Database and incorporating surveyed revision available at this date. Reproduction in whole or part is prohibited without the prior permission of Ordnance Survey. © Crown copyright 2025. Supplied by www.buyaplan.co.uk a licensed Ordnance Survey partner (100053143). Unique plan reference: #00959130-49221C.