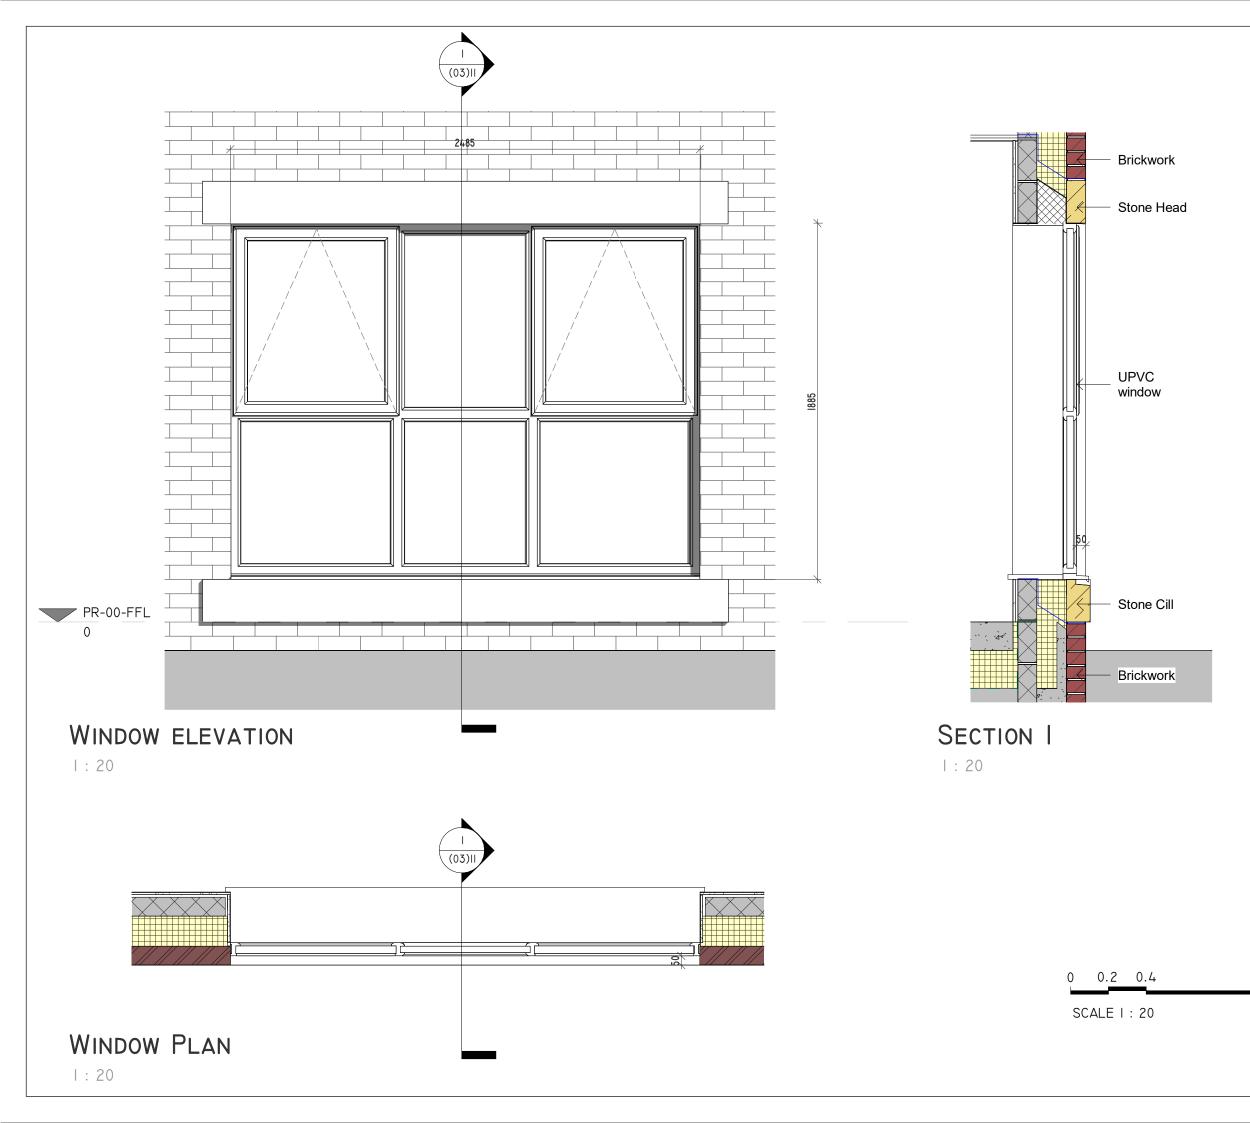

 Do not scale drawing. If in doubt contact Ropergate Architecture Ltd
All dimensions are in millimetres unless noted otherwise.
Not for construction unless stated otherwise.
When appropriate, this drawing is to be read in conjunction with project specific Designers Risk Assessments, produced in accordance with requirements of Regulations 13 of the construction (Design and Management) Regulations 2007.
The design shown on this drawing is the property of Ropergate Architecture Ltd and is not to be used or its contents copied, communicated or disclosed, in whole or in part, except in accordance with a contract, licence or agreement in writing with Ropergate Architecture Ltd. NOTES A 25.03.28 Dimension added AB DM AB - 25.03.07 Planning Issue DM REV DATE DESCRIPTION DRN. CKD. RNP THE OLD POST OFFICE, 20B ROPERGATE PONTEFRACT, WF8 1LY Tel 01977 269100 Email: mail@ropergatearchitecture.uk www.ropergate architecture.uk PROJECT Residential Development Alpha Dora Haddon Road Barnsley TITLE Window Details STAGE Planning SCALE DATE 1 : 20@ A3 03/07/25 DRAWN CHECKED AB DM DRAWING No. REV. HR- RA- XX- XX- DR- A- (03)11 А PROJECT No. Suitability 1854