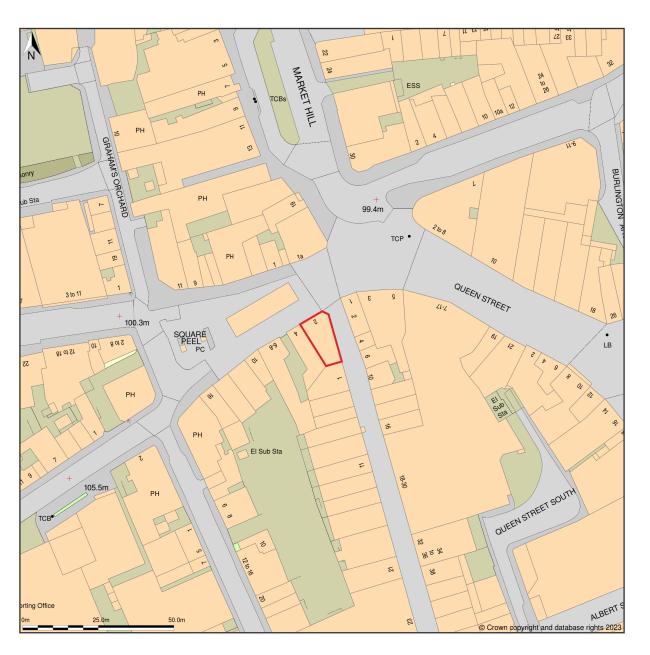

## **î Buy A Plan**°

Location Plan shows area bounded by: 434355.08, 406223.05 434555.08, 406423.05 (at a scale of 1:1250), OSGridRef: SE3445 632. The representation of a road, track or path is no evidence of a right of way. The representation of features as lines is no evidence of a property boundary.

Produced on 22nd Aug 2023 from the Ordnance Survey National Geographic Database and incorporating surveyed revision available at this date. Reproduction in whole or part is prohibited without the prior permission of Ordnance Survey. © Crown copyright 2023. Supplied by www.buyaplan.co.uk a licensed Ordnance Survey partner (100053143). Unique plan reference: #00842396-AF6243.