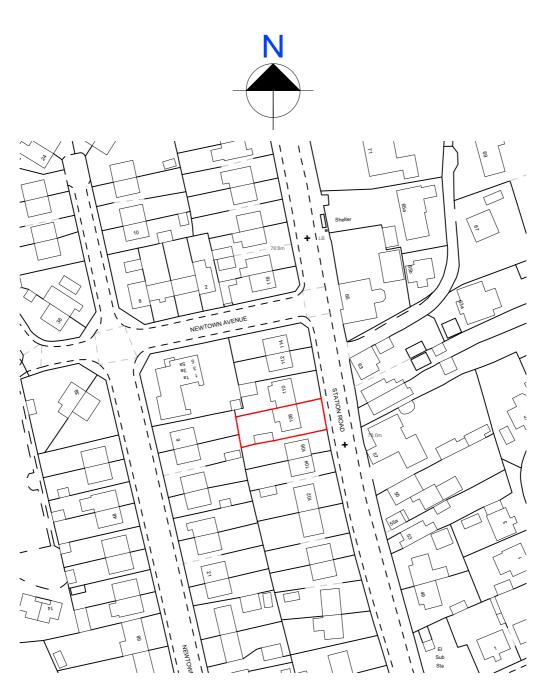

Location Plan Scale 1:1250@A4

## Rev - : yyyy-mm-dd : Initial : Revision Notes NOTE. Do not easile drawing. Work to figured dimensions. This drawing has been prepared for glaming purposes only and is to be read in only-process much all other drawings, databal and specifications. All devices on the contraction with the later defined for the Beldwick set of the other set of the databal devices of the databal and devices and the databal and t Issue Purpose : Householder Planning Application Client N/A Drawn NS Project Proposed Single Storey Rear Extension Date 08-03-2025 Scale 1:1250 @ A4 Address 108 Station road, Barnsley S71 4HZ Stage Identification Location Plan Design - D Sketch Scheme - SK Title Drawing Number 25-003 - P - 01 Planning - P Construction - C NSArchitectural Design Itd nin NSA 205 Leeds Road, Huddersfield, HD1 6NJ 07914258016